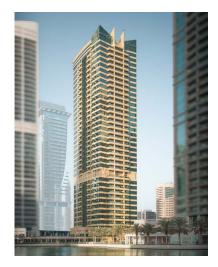

### MARINA PINNACLE TOWER

Location: UAE, Dubai, Marina Description: 4B + G + 4P + H.C. + 67 FLS Facilities: Gym, Swimming pool No. of units: 764 residential unites, 8 Retails ( 420 One BR + 168 Two BR + 176 Three BR ) Use: Residential, Commercial Client: Bunat AI mustaqbal owners association administrative supervision