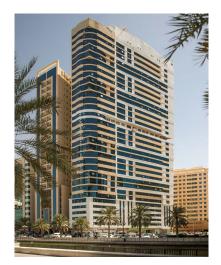

### **TIGER 1 TOWER**

Location: UAE, Sharjah, Al Taawon road Description: G + 6P + H.C + 27FLS + H.P Facilities: Gym, Swimming pool No. of units: 270 Residential units, 7 Retails (162 Two BR + 108 Three BR) Use: Residential, Commercial Client: Tiger properties