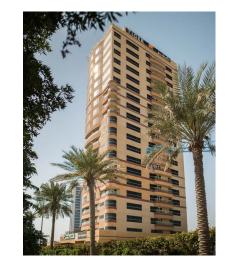

### MARINA PINNACLE TOWER

Location: UAE, Dubai, Marina Description: 4B + G + 4P + H.C. + 67 FLS Facilities: Gym, Swimming pool No. of units: 764 residential unites, 8 Retails ( 420 One BR + 168 Two BR + 176 Three BR ) Use: Residential, Commercial Client: Bunat AI mustaqbal owners association administrative supervision