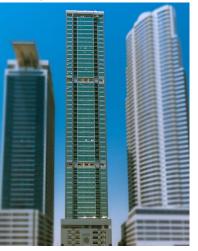

### MARINA PINNACLE TOWER

Location: UAE, Dubai, Marina Description: 4B + G + 4P + H.C. + 67 FLS Facilities: Gym, Swimming pool No. of units: 764 residential unites, 8 Retails ( 420 One BR + 168 Two BR + 176 Three BR ) Use: Residential, Commercial Client: Bunat AI mustaqbal owners association administrative supervision