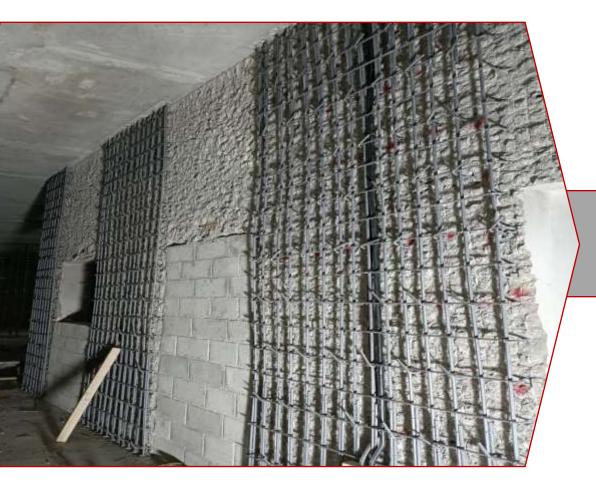

Chipping

Additional R.C. wall reinforcement.

Additional R.C. wall reinforcement.

Additional R.C. wall reinforcement.

Chipping

Chipping and vertical drilling for R.C. Column.

Chipping and vertical drilling for R.C. Column.

Chipping and vertical drilling for R.C. Wall.

Horizontal & Vertical reinforcement mesh with links anchors.

Horizontal & Vertical reinforcement mesh with links anchors.

Horizontal & Vertical reinforcement mesh with links anchors.

Horizontal & Vertical reinforcement mesh with links anchors.

Shuttering works for column.

Shuttering works details for column.

Shuttering works for R.C. wall.

Shuttering works for R.C. wall.

Link Anchors.

Slab Jacketing.