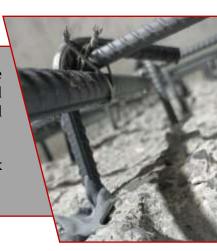

Horizontal & Vertical reinforcement mesh with links anchors.

Shuttering works for column.

Shuttering works details for column.

Shuttering works for R.C. wall.

Shuttering works for R.C. wall.

Link Anchors.

Slab Jacketing.

Beam Jacketing.

Beam Jacketing.

Additional Beam Jacketing.

Beam Jacketing Reinforcement.

Additional Beam Jacketing.

Beam Jacketing.