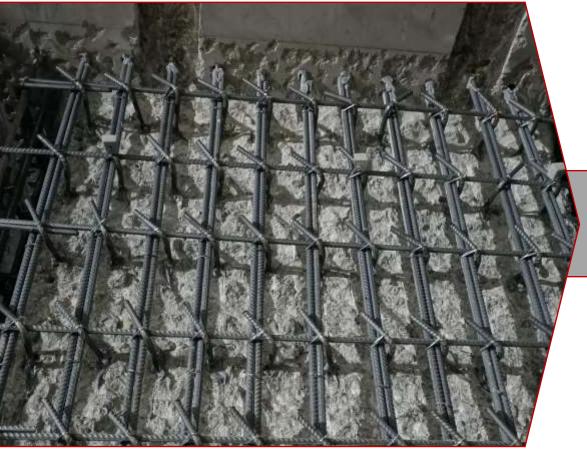

Horizontal & Vertical reinforcement mesh with links anchors.

Shuttering works for column.

Shuttering works details for column.

Shuttering works for R.C. wall.

Shuttering works for R.C. wall.

Link Anchors.

Slab Jacketing.

Beam Jacketing.

Beam Jacketing.

Additional Beam Jacketing.

Beam Jacketing Reinforcement.

Additional Beam Jacketing.

Beam Jacketing.