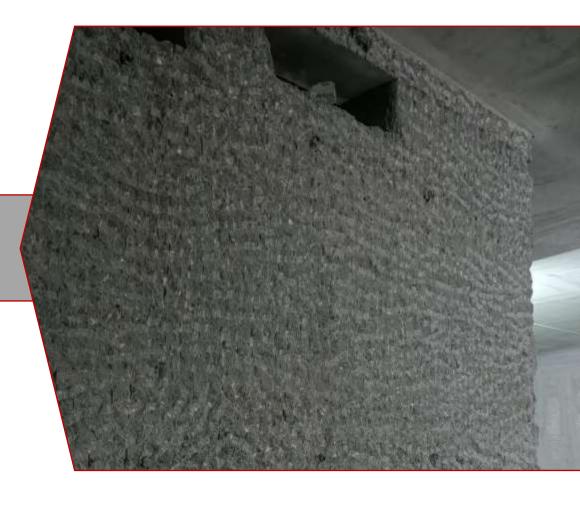

#### **Concrete Jacketing**

Jacketing is a method of structural retrofitting and strengthening. It is used to increase bearing load capacity following a modification of the structural design or to restore structural design integrity due to a failure in the structural member. This technique is used on vertical surfaces such as walls, columns and other combinations such as beam sides and bottoms. It consists of added concrete with longitudinal and transverse reinforcement around the existing reinforcement. Jacketing is the process whereby a section of an existing structural member is restored to its original dimensions or increased in size by encasement using suitable materials. A steel reinforcement cage or composite material wrap can be constructed around the damaged section onto which shotcrete or cast-in-place concrete is placed.

Jacketing is particularly used for the repair of deteriorated columns, piers, beam, and slabs, and may easily be employed in underwater applications. The method is applicable for protecting concrete, steel, and timber sections against further deterioration and for strengthening. Jacketing improves axial and shear strength of columns and a major strengthening of the foundation may be avoided.