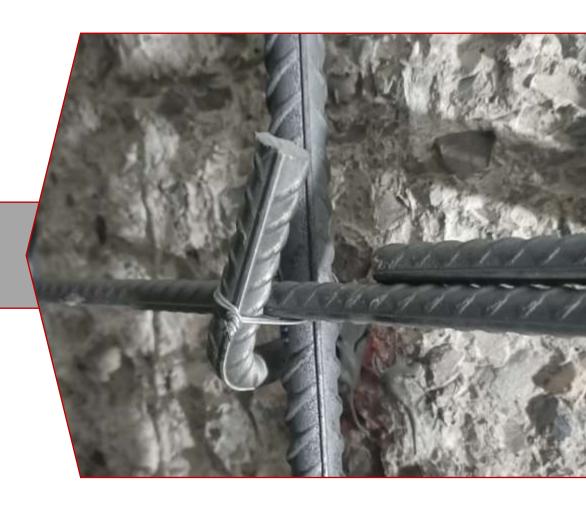

Chipping

Additional R.C. wall reinforcement.

Additional R.C. wall reinforcement.

Additional R.C. wall reinforcement.

Chipping

Chipping and vertical drilling for R.C. Column.

Chipping and vertical drilling for R.C. Column.

Chipping and vertical drilling for R.C. Wall.

Horizontal & Vertical reinforcement mesh with links anchors.

Horizontal & Vertical reinforcement mesh with links anchors.

Horizontal & Vertical reinforcement mesh with links anchors.