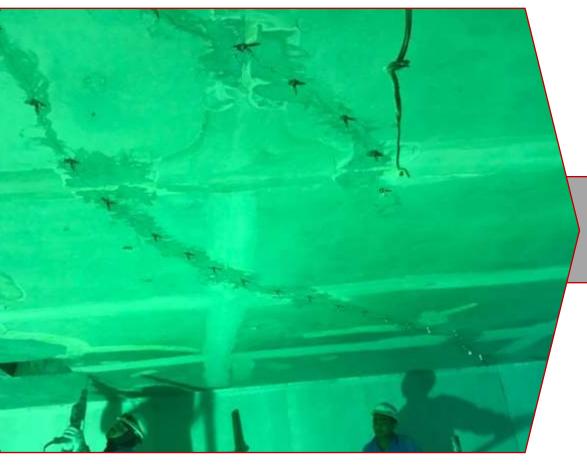

#### Cracks

Carbonation, movement or poor construction can cause dangerous cracks in concrete structures, leading to the appearance of leaks and water penetration. Resin injection is designed to inject and seal the cracks that appear in reinforced concrete.

#### **Cracks Injection**

Epoxy resin is a recommended material for the structural repair method of concrete cracks as it has a low viscosity and strong adhesion to concrete, effectively filling cracks and voids to provide a waterproof seal and cease water penetration. This method also helps restore the original strength to the concrete and seals in the reinforcing, preventing further damage.

We also use polyurethane-based injection resins to fill cracks and voids with high water ingress. This solution can halt the flow of liquid in a quick fashion, forming a robust seal and stopping further damage and water ingress. The low viscosity of this material allows excellent penetration of the surface, achieving a durable elastic seal.

To begin the process of resin injection, surface preparation is paramount. We use specialist cleaning techniques and air to remove contaminants from the surface before resin is introduced to the structure through specially-prepared inlet ports or drilled holes.