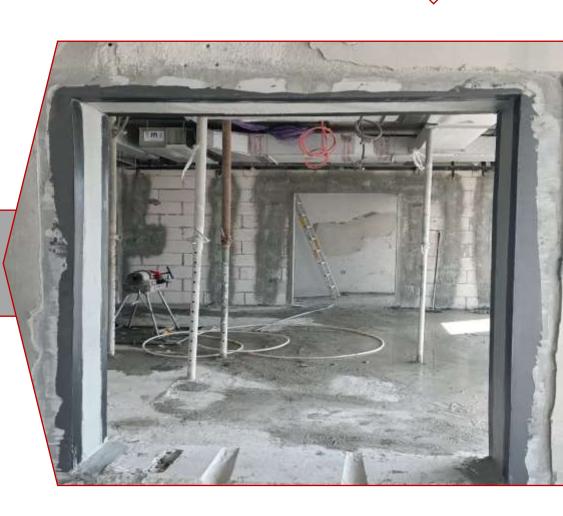

Chipping

Additional R.C. wall reinforcement.

Additional R.C. wall reinforcement.

Additional R.C. wall reinforcement.

Chipping

Chipping and vertical drilling for R.C. Column.

Chipping and vertical drilling for R.C. Column.