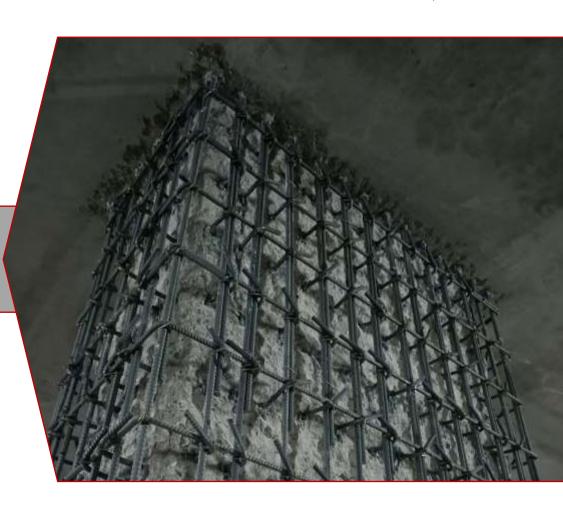

#### **Concrete Jacketing**

Jacketing is a method of structural retrofitting and strengthening. It is used to increase bearing load capacity following a modification of the structural design or to restore structural design integrity due to a failure in the structural member. This technique is used on vertical surfaces such as walls, columns and other combinations such as beam sides and bottoms. It consists of added concrete with longitudinal and transverse reinforcement around the existing reinforcement. Jacketing is the process whereby a section of an existing structural member is restored to its original dimensions or increased in size by encasement using suitable materials. A steel reinforcement cage or composite material wrap can be constructed around the damaged section onto which shotcrete or cast-in-place concrete is placed.

Jacketing is particularly used for the repair of deteriorated columns, piers, beam, and slabs, and may easily be employed in underwater applications. The method is applicable for protecting concrete, steel, and timber sections against further deterioration and for strengthening. Jacketing improves axial and shear strength of columns and a major strengthening of the foundation may be avoided.

Chipping

Additional R.C. wall reinforcement.

Additional R.C. wall reinforcement.

Additional R.C. wall reinforcement.

Chipping

Chipping and vertical drilling for R.C. Column.

Chipping and vertical drilling for R.C. Column.

Chipping and vertical drilling for R.C. Wall.

Horizontal & Vertical reinforcement mesh with links anchors.

Horizontal & Vertical reinforcement mesh with links anchors.

Horizontal & Vertical reinforcement mesh with links anchors.