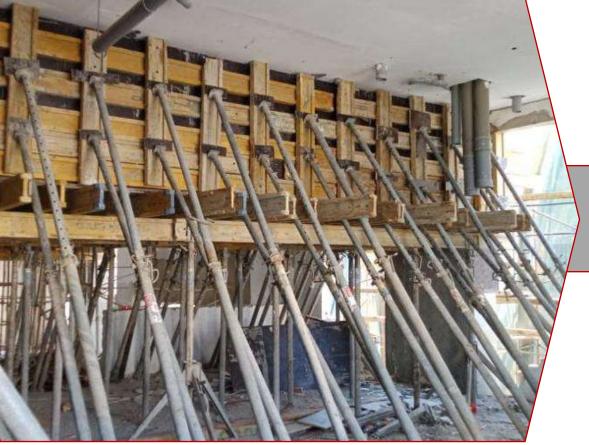

Horizontal & Vertical reinforcement mesh with links anchors.

Shuttering works for column.

Shuttering works details for column.

Shuttering works for R.C. wall.

Shuttering works for R.C. wall.

Link Anchors.

Slab Jacketing.

Beam Jacketing.

Beam Jacketing.

Additional Beam Jacketing.

Beam Jacketing Reinforcement.

Additional Beam Jacketing.

Beam Jacketing.