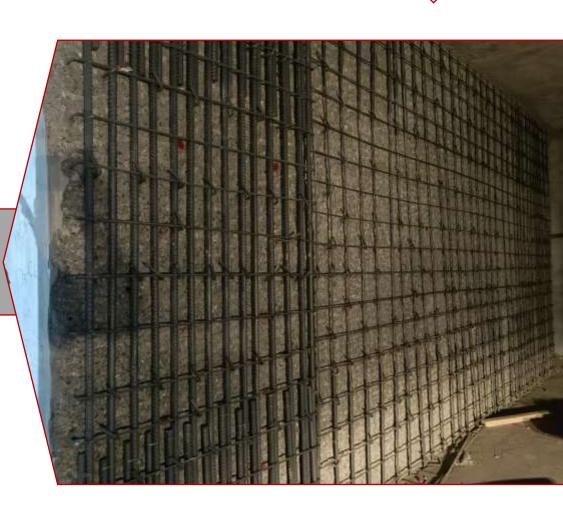

Chipping

Additional R.C. wall reinforcement.

Additional R.C. wall reinforcement.

Additional R.C. wall reinforcement.

Chipping

Chipping and vertical drilling for R.C. Column.

Chipping and vertical drilling for R.C. Column.

Chipping and vertical drilling for R.C. Wall.

Horizontal & Vertical reinforcement mesh with links anchors.

Horizontal & Vertical reinforcement mesh with links anchors.

Horizontal & Vertical reinforcement mesh with links anchors.

Horizontal & Vertical reinforcement mesh with links anchors.

Shuttering works for column.

Shuttering works details for column.

Shuttering works for R.C. wall.

Shuttering works for R.C. wall.

Link Anchors.

Slab Jacketing.