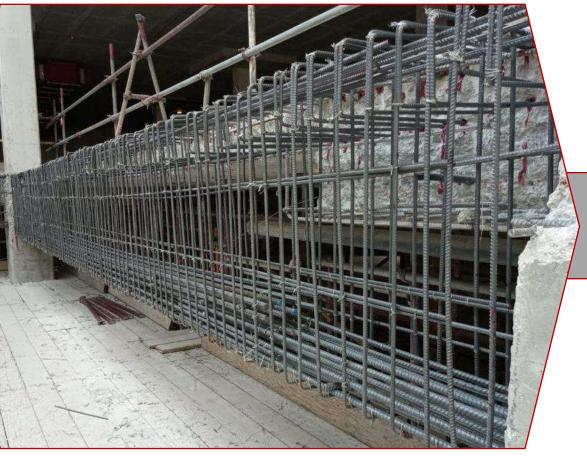

Chipping

Additional R.C. wall reinforcement.

Additional R.C. wall reinforcement.

Additional R.C. wall reinforcement.

Chipping

Chipping and vertical drilling for R.C. Column.

Chipping and vertical drilling for R.C. Column.

Chipping and vertical drilling for R.C. Wall.

Horizontal & Vertical reinforcement mesh with links anchors.

Horizontal & Vertical reinforcement mesh with links anchors.

Horizontal & Vertical reinforcement mesh with links anchors.