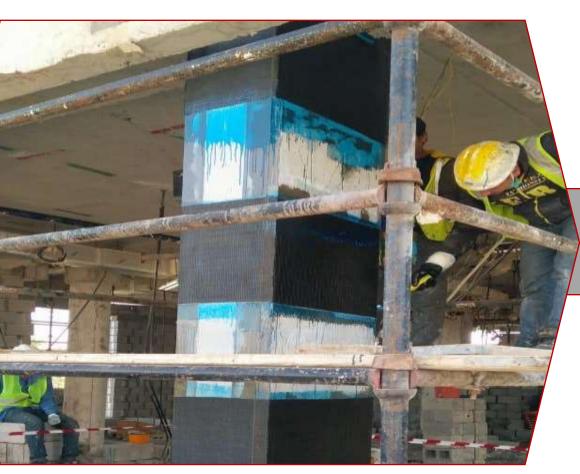

#### **Concrete Jacketing**

Jacketing is a method of structural retrofitting and strengthening. It is used to increase bearing load capacity following a modification of the structural design or to restore structural design integrity due to a failure in the structural member. This technique is used on vertical surfaces such as walls, columns and other combinations such as beam sides and bottoms. It consists of added concrete with longitudinal and transverse reinforcement around the existing reinforcement. Jacketing is the process whereby a section of an existing structural member is restored to its original dimensions or increased in size by encasement using suitable materials. A steel reinforcement cage or composite material wrap can be constructed around the damaged section onto which shotcrete or cast-in-place concrete is placed.

Jacketing is particularly used for the repair of deteriorated columns, piers, beam, and slabs, and may easily be employed in underwater applications. The method is applicable for protecting concrete, steel, and timber sections against further deterioration and for strengthening. Jacketing improves axial and shear strength of columns and a major strengthening of the foundation may be avoided.

CFRP wrapping beam strengthening.

CFRP wrapping & strips beam strengthening.

CFRP strips slab opening strengthening.

CFRP wrapping column strengthening.

CFRP strips slab strengthening.

CFRP wrapping column strengthening.