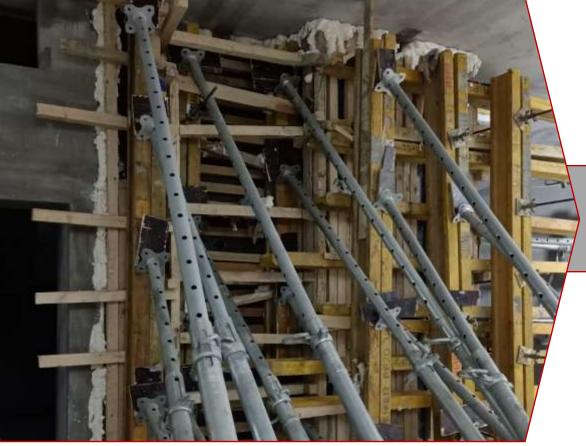

Horizontal & Vertical reinforcement mesh with links anchors.

Shuttering works for column.

Shuttering works details for column.

Shuttering works for R.C. wall.

Shuttering works for R.C. wall.

Link Anchors.

Slab Jacketing.