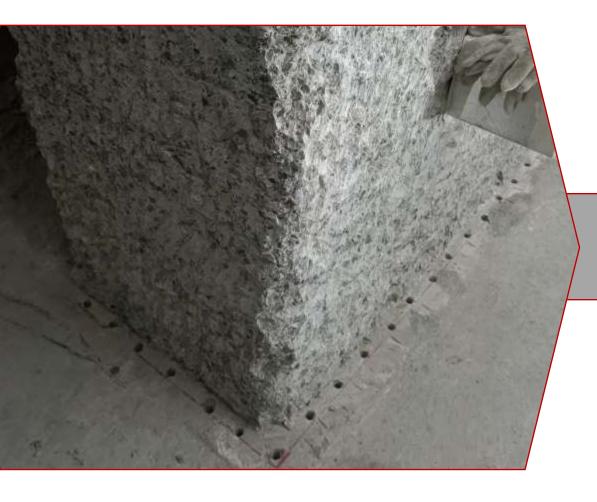

#### **Concrete Jacketing**

Jacketing is a method of structural retrofitting and strengthening. It is used to increase bearing load capacity following a modification of the structural design or to restore structural design integrity due to a failure in the structural member. This technique is used on vertical surfaces such as walls, columns and other combinations such as beam sides and bottoms. It consists of added concrete with longitudinal and transverse reinforcement around the existing reinforcement. Jacketing is the process whereby a section of an existing structural member is restored to its original dimensions or increased in size by encasement using suitable materials. A steel reinforcement cage or composite material wrap can be constructed around the damaged section onto which shotcrete or cast-in-place concrete is placed.

Jacketing is particularly used for the repair of deteriorated columns, piers, beam, and slabs, and may easily be employed in underwater applications. The method is applicable for protecting concrete, steel, and timber sections against further deterioration and for strengthening. Jacketing improves axial and shear strength of columns and a major strengthening of the foundation may be avoided.