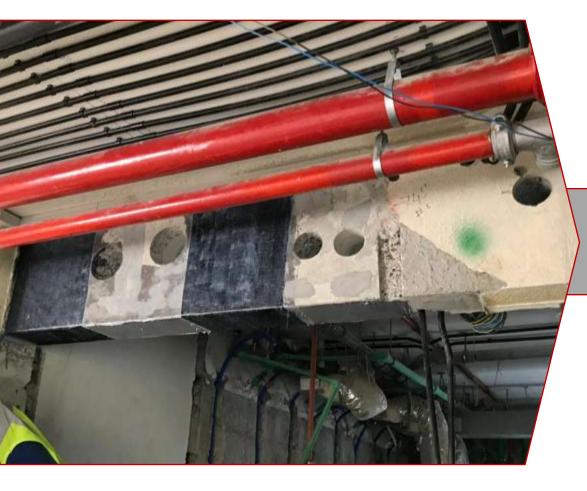

#### **Concrete Jacketing**

Jacketing is a method of structural retrofitting and strengthening. It is used to increase bearing load capacity following a modification of the structural design or to restore structural design integrity due to a failure in the structural member. This technique is used on vertical surfaces such as walls, columns and other combinations such as beam sides and bottoms. It consists of added concrete with longitudinal and transverse reinforcement around the existing reinforcement. Jacketing is the process whereby a section of an existing structural member is restored to its original dimensions or increased in size by encasement using suitable materials. A steel reinforcement cage or composite material wrap can be constructed around the damaged section onto which shotcrete or cast-in-place concrete is placed.

Jacketing is particularly used for the repair of deteriorated columns, piers, beam, and slabs, and may easily be employed in underwater applications. The method is applicable for protecting concrete, steel, and timber sections against further deterioration and for strengthening. Jacketing improves axial and shear strength of columns and a major strengthening of the foundation may be avoided.