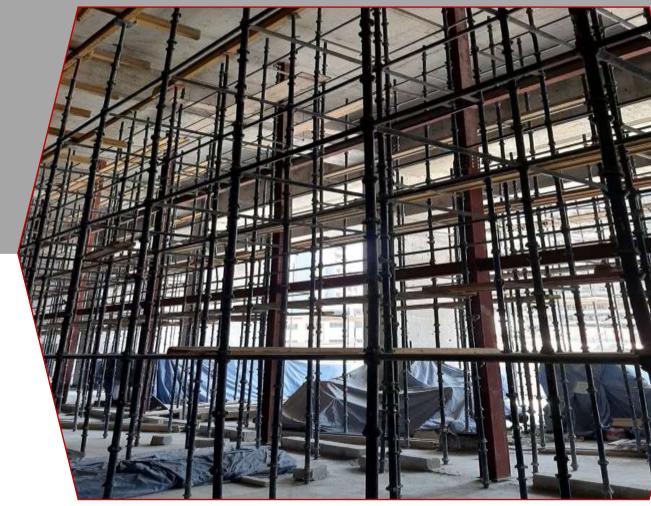

# Structure Strengthening

Structural strengthening is the process of upgrading structures to improve performance under existing loads or to increase the strength of structural members to carry additional loads. The need for structural strengthening is commonly driven by building codes, deterioration, change in use, or deficiencies caused by design and/or construction errors.

Our company provides its clients with complete package solutions for strengthening using concrete jacketing and CFRP strengthening.

Initially, our team start to mark the required structural elements to be strengthened. Then we start all the strengthening element processes required starting from concrete chipping up to casting of the new concrete and get the final section required.