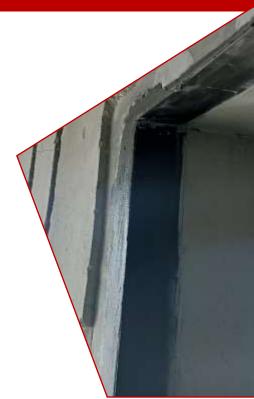

# **CFRP Strengthening**

What is CFRP?

Carbon-fibre-reinforced-polymers (CFRP) are extremely strong and light fibre-reinforced plastics that contain carbon fibbers. CFRPs can be expensive to produce, but are commonly used wherever high strength-to-weight ratio and stiffness (rigidity) are required, such as aerospace, superstructures of ships, automotive, civil engineering, and technical applications.

### **Composite Strengthening**

We are following two methods for composite strengthening;

Plate bonding where the composite plates, which are usually carbon fibre reinforced, are manufactured off-site, and then bonded to the structure using epoxy adhesives and FRP wrap where the dry fibre fabric is either rolled into the wet resin on the structure's surface (dry lay) or the resin is applied to the fibre fabric which is then applied to the structure (wet lay).

Understandably quality control is easier with plates manufactured off-site but for strengthening around beams and columns the wrap system is the only solution. In both cases, there are strict quality control procedures to follow. HCR is qualified to design and install using both techniques and is approved by the leading material suppliers.