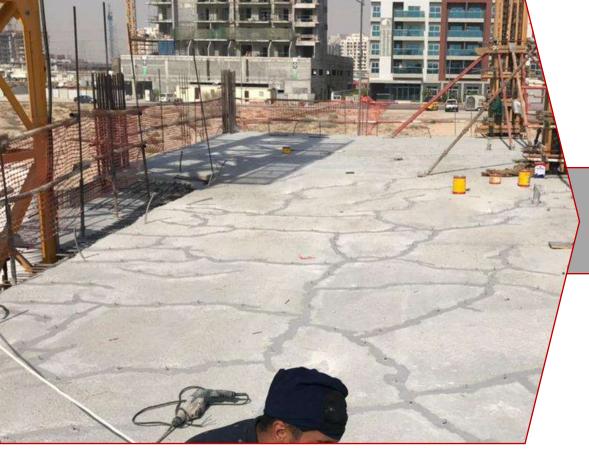

#### Cracks

Carbonation, movement or poor construction can cause dangerous cracks in concrete structures, leading to the appearance of leaks and water penetration. Resin injection is designed to inject and seal the cracks that appear in reinforced concrete.

#### **Cracks Injection**

Epoxy resin is a recommended material for the structural repair method of concrete cracks as it has a low viscosity and strong adhesion to concrete, effectively filling cracks and voids to provide a waterproof seal and cease water penetration. This method also helps restore the original strength to the concrete and seals in the reinforcing, preventing further damage.

We also use polyurethane-based injection resins to fill cracks and voids with high water ingress. This solution can halt the flow of liquid in a quick fashion, forming a robust seal and stopping further damage and water ingress. The low viscosity of this material allows excellent penetration of the surface, achieving a durable elastic seal.

To begin the process of resin injection, surface preparation is paramount. We use specialist cleaning techniques and air to remove contaminants from the surface before resin is introduced to the structure through specially-prepared inlet ports or drilled holes.