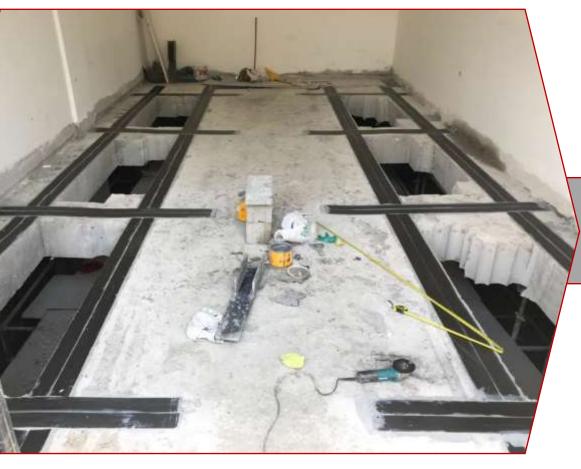

s manufactured off-site but for strengthening around beams and columns the wrap system is the only solution. In both cases, there are strict quality control procedures to follow. HCR is qualified to design and install using both techniques and is approved by the leading material suppliers.



Wall opening strengthen by CFRP strips.





Wall opening strengthen by CFRP strips.

CFRP strips beam strengthening.





CFRP wrapping beam strengthening.

CFRP wrapping beam strengthening.





CFRP wrapping beam strengthening.

CFRP wrapping beam strengthening.





CFRP wrapping & strips beam strengthening.

CFRP strips slab opening strengthening.





CFRP wrapping column strengthening.

CFRP strips slab strengthening.





CFRP wrapping column strengthening.

CFRP strips slab strengthening.





CFRP strips slab strengthening.

# **Cracks Injection**



#### Cracks

Carbonation, movement or poor construction can cause dangerous cracks in concrete structures, leading to the appearance of leaks and water penetration. Resin injection is designed to inject and seal the cracks that appear in reinforced concrete.

#### **Cracks Injection**

Epoxy resin is a recommended material for the structural repair method of concrete cracks as it has a low viscosity and strong adhesion to concrete, effectively filling cracks and voids to provide a waterproof seal and cease water penetration. This method also helps restore the original strength to the concrete and seals in the reinforcing, preventing further damage.



We also use polyurethane-based injection resins to fill cracks and voids with h