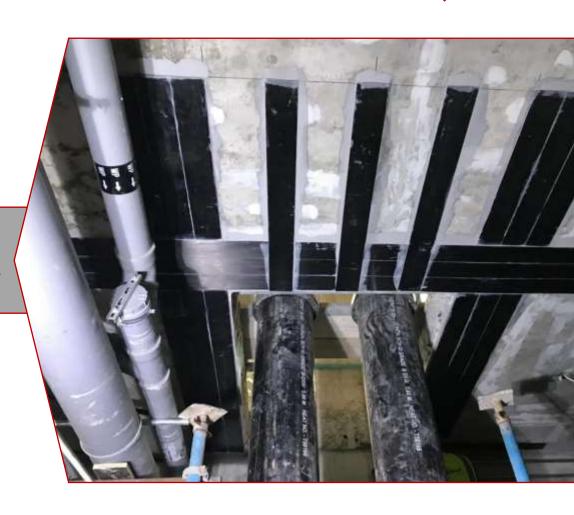

# **CFRP Strengthening**

What is CFRP?

Carbon-fibre-reinforced-polymers (CFRP) are extremely strong and light fibre-reinforced plastics that contain carbon fibbers. CFRPs can be expensive to produce, but are commonly used wherever high strength-to-weight ratio and stiffness (rigidity) are required, such as aerospace, superstructures of ships, automotive, civil engineering, and technical applications.

Wall opening strengthen by CFRP strips.

Wall opening strengthen by CFRP strips.

CFRP strips beam strengthening.

CFRP wrapping beam strengthening.

CFRP wrapping beam strengthening.

CFRP wrapping beam strengthening.

CFRP wrapping beam strengthening.

CFRP wrapping & strips beam strengthening.

CFRP strips slab opening strengthening.

CFRP wrapping column strengthening.

CFRP strips slab strengthening.

CFRP wrapping column strengthening.