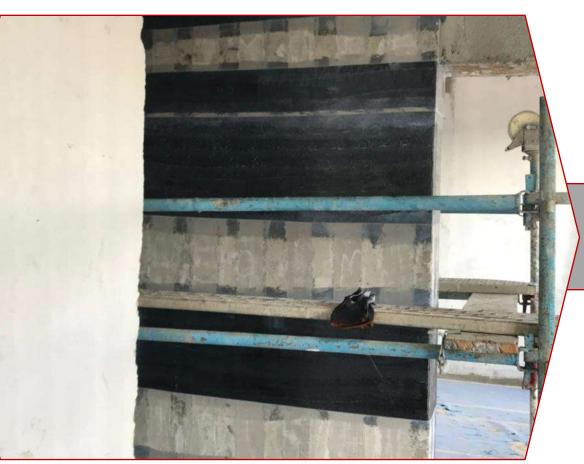

# **CFRP Strengthening**

What is CFRP?

Carbon-fibre-reinforced-polymers (CFRP) are extremely strong and light fibre-reinforced plastics that contain carbon fibbers. CFRPs can be expensive to produce, but are commonly used wherever high strength-to-weight ratio and stiffness (rigidity) are required, such as aerospace, superstructures of ships, automotive, civil engineering, and technical applications.

Wall opening strengthen by CFRP strips.

Wall opening strengthen by CFRP strips.

CFRP strips beam strengthening.

CFRP wrapping beam strengthening.

CFRP wrapping beam strengthening.

CFRP wrapping beam strengthening.

CFRP wrapping beam strengthening.

CFRP wrapping & strips beam strengthening.

CFRP strips slab opening strengthening.

CFRP wrapping column strengthening.

CFRP strips slab strengthening.

CFRP wrapping column strengthening.