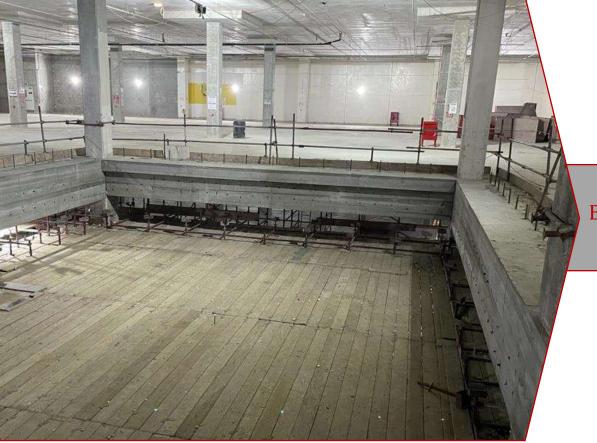

#### **Concrete Jacketing**

Jacketing is a method of structural retrofitting and strengthening. It is used to increase bearing load capacity following a modification of the structural design or to restore structural design integrity due to a failure in the structural member. This technique is used on vertical surfaces such as walls, columns and other combinations such as beam sides and bottoms. It consists of added concrete with longitudinal and transverse reinforcement around the existing reinforcement. Jacketing is the process whereby a section of an existing structural member is restored to its original dimensions or increased in size by encasement using suitable materials. A steel reinforcement cage or composite material wrap can be constructed around the damaged section onto which shotcrete or cast-in-place concrete is placed.

Jacketing is particularly used for the repair of deteriorated columns, piers, beam, and slabs, and may easily be employed in underwater applications. The method is applicable for protecting concrete, steel, and timber sections against further deterioration and for strengthening. Jacketing improves axial and shear strength of columns and a major strengthening of the foundation may be avoided.

Horizontal & Vertical reinforcement mesh with links anchors.

Shuttering works for column.

Shuttering works details for column.

Shuttering works for R.C. wall.

Shuttering works for R.C. wall.

Link Anchors.

Slab Jacketing.