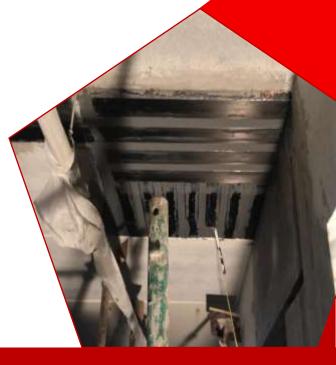

# **CFRP Strengthening**

What is CFRP?

Carbon-fibre-reinforced-polymers (CFRP) are extremely strong and light fibre-reinforced plastics that contain carbon fibbers. CFRPs can be expensive to produce, but are commonly used wherever high strength-to-weight ratio and stiffness (rigidity) are required, such as aerospace, superstructures of ships, automotive, civil engineering, and technical applications.

### **Composite Strengthening**

We are following two methods for composite strengthening;

Plate bonding where the composite plates, which are usually carbon fibre reinforced, are manufactured off-site, and then bonded to the structure using epoxy adhesives and FRP wrap where the dry fibre fabric is either rolled into the wet resin on the structure's surface (dry lay) or the resin is applied to the fibre fabric which is then applied to the structure (wet lay).

Understandably quality control is easier with plates manufactured off-site but for strengthening around beams and columns the wrap system is the only solution. In both cases, there are strict quality control procedures to follow. HCR is qualified to design and install using both techniques and is approved by the leading material suppliers.