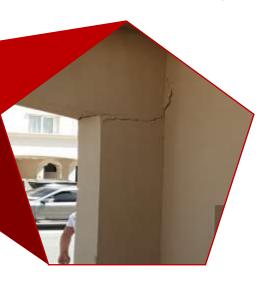

#### Cracks

Carbonation, movement or poor construction can cause dangerous cracks in concrete structures, leading to the appearance of leaks and water penetration. Resin injection is designed to inject and seal the cracks that appear in reinforced concrete.

#### **Cracks Injection**

Epoxy resin is a recommended material for the structural repair method of concrete cracks as it has a low viscosity and strong adhesion to concrete, effectively filling cracks and voids to provide a waterproof seal and cease water penetration. This method also helps restore the original strength to the concrete and seals in the reinforcing, preventing further damage.