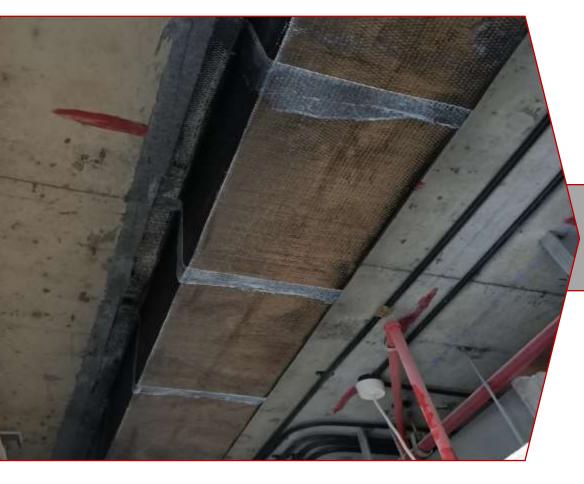

Wall opening strengthen by CFRP strips.

Wall opening strengthen by CFRP strips.

CFRP strips beam strengthening.

CFRP wrapping beam strengthening.

CFRP wrapping beam strengthening.

CFRP wrapping beam strengthening.

CFRP wrapping beam strengthening.

CFRP wrapping & strips beam strengthening.

CFRP strips slab opening strengthening.

CFRP wrapping column strengthening.

CFRP strips slab strengthening.

CFRP wrapping column strengthening.