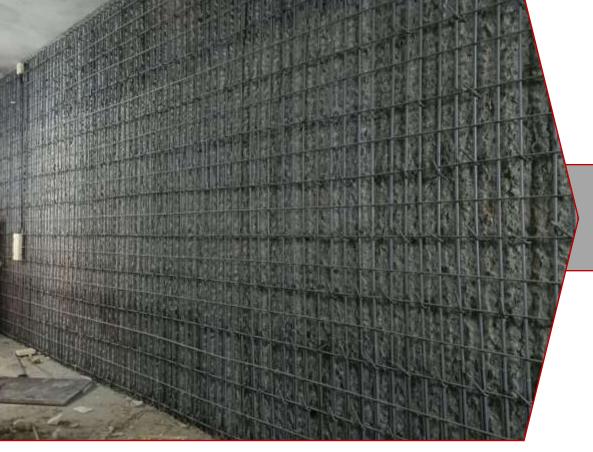

Chipping and vertical drilling for R.C. Wall.

Horizontal & Vertical reinforcement mesh with links anchors.

Horizontal & Vertical reinforcement mesh with links anchors.

Horizontal & Vertical reinforcement mesh with links anchors.

Horizontal & Vertical reinforcement mesh with links anchors.

Shuttering works for column.

Shuttering works details for column.

Shuttering works for R.C. wall.

Shuttering works for R.C. wall.

Link Anchors.

Slab Jacketing.