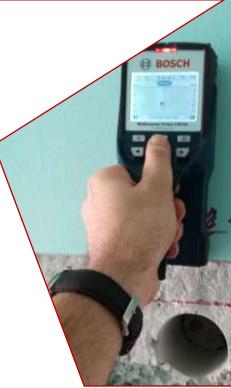

### Site Inspection

Before starting any strengthening or repair works, our engineers inspect the site on its nature and identify structural defects that threaten the integrity of the structure.

During the visual inspection, we may perform some necessary tests such as concrete core test, Hammering, depth of carbonation, ultra-sonic pulse velocity (UPV) and others.

After that, we create analytical models and technical reports to evaluate the current situation of the structure and its necessary repairs.

Break Out

Reinforcement scanning.

Reinforcement scanning.

Reinforcement scanning.