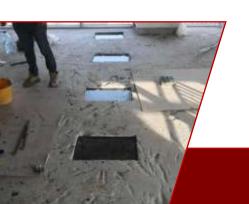

Horizontal & Vertical reinforcement mesh with links anchors.

Shuttering works for column.

Shuttering works details for column.

Shuttering works for R.C. wall.

Shuttering works for R.C. wall.

Link Anchors.

Slab Jacketing.