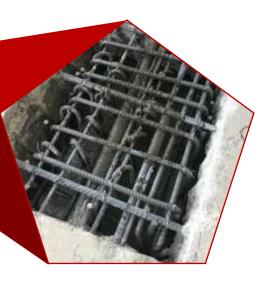

Chipping

Additional R.C. wall reinforcement.

Additional R.C. wall reinforcement.

Additional R.C. wall reinforcement.

Chipping

Chipping and vertical drilling for R.C. Column.

Chipping and vertical drilling for R.C. Column.

Chipping and vertical drilling for R.C. Wall.

Horizontal & Vertical reinforcement mesh with links anchors.

Horizontal & Vertical reinforcement mesh with links anchors.

Horizontal & Vertical reinforcement mesh with links anchors.

Horizontal & Vertical reinforcement mesh with links anchors.

Shuttering works for column.

Shuttering works details for column.

Shuttering works for R.C. wall.

Shuttering works for R.C. wall.

Link Anchors.

Slab Jacketing.