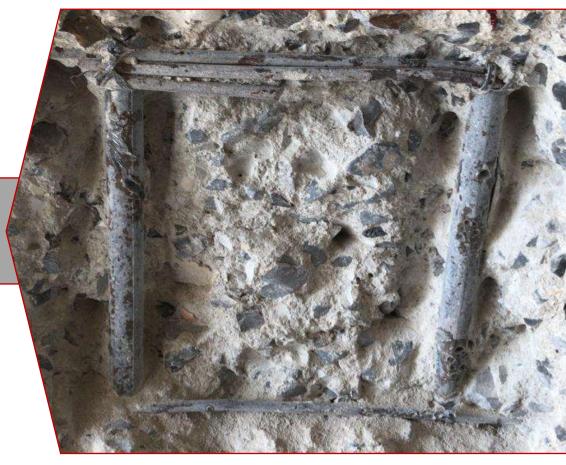

#### **Concrete Jacketing**

Jacketing is a method of structural retrofitting and strengthening. It is used to increase bearing load capacity following a modification of the structural design or to restore structural design integrity due to a failure in the structural member. This technique is used on vertical surfaces such as walls, columns and other combinations such as beam sides and bottoms. It consists of added concrete with longitudinal and transverse reinforcement around the existing reinforcement. Jacketing is the process whereby a section of an existing structural member is restored to its original dimensions or increased in size by encasement using suitable materials. A steel reinforcement cage or composite material wrap can be constructed around the damaged section onto which shotcrete or cast-in-place concrete is placed.

Jacketing is particularly used for the repair of deteriorated columns, piers, beam, and slabs, and may easily be employed in underwater applications. The method is applicable for protecting concrete, steel, and timber sections against further deterioration and for strengthening. Jacketing improves axial and shear strength of columns and a major strengthening of the foundation may be avoided.