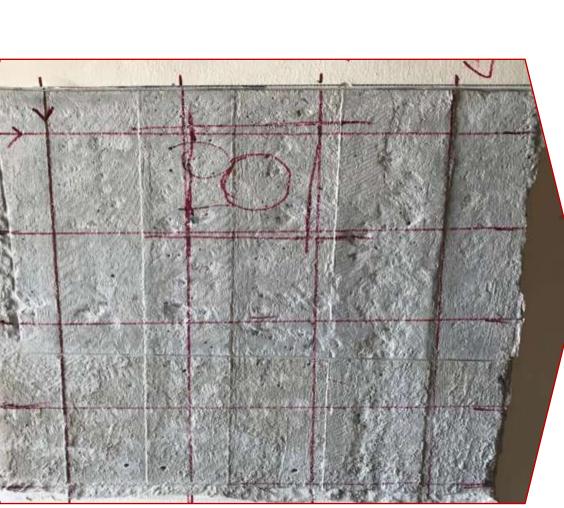

Our company provides its clients with complete package solutions for strengthening using concrete jacketing and CFRP strengthening.

Initially, our team start to mark the required structural elements to be strengthened. Then we start all the strengthening element processes required starting from concrete chipping up to casting of the new concrete and get the final section required.

We provide our client with full details for the methods statement of required work that will apply on-site.