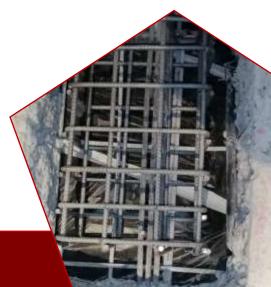

Chipping

Additional R.C. wall reinforcement.

Additional R.C. wall reinforcement.

Additional R.C. wall reinforcement.

Chipping

Chipping and vertical drilling for R.C. Column.

Chipping and vertical drilling for R.C. Column.

Chipping and vertical drilling for R.C. Wall.

Horizontal & Vertical reinforcement mesh with links anchors.

Horizontal & Vertical reinforcement mesh with links anchors.

Horizontal & Vertical reinforcement mesh with links anchors.

Horizontal & Vertical reinforcement mesh with links anchors.

Shuttering works for column.

Shuttering works details for column.

Shuttering works for R.C. wall.

Shuttering works for R.C. wall.

Link Anchors.

Slab Jacketing.