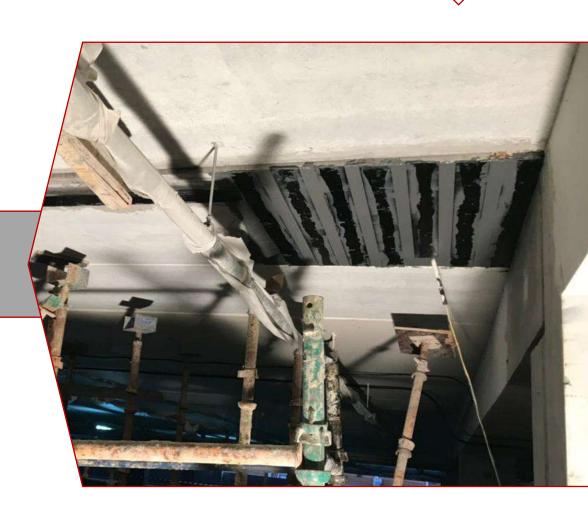

Wall opening strengthen by CFRP strips.

Wall opening strengthen by CFRP strips.

CFRP strips beam strengthening.

CFRP wrapping beam strengthening.

CFRP wrapping beam strengthening.

CFRP wrapping beam strengthening.

CFRP wrapping beam strengthening.

CFRP wrapping & strips beam strengthening.

CFRP strips slab opening strengthening.

CFRP wrapping column strengthening.

CFRP strips slab strengthening.

CFRP wrapping column strengthening.

CFRP strips slab strengthening.

CFRP strips slab strengthening.