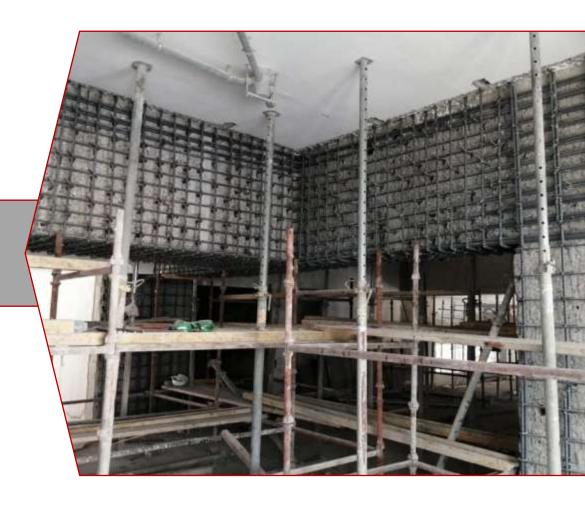

Chipping

Additional R.C. wall reinforcement.

Additional R.C. wall reinforcement.

Additional R.C. wall reinforcement.

Chipping

Chipping and vertical drilling for R.C. Column.

Chipping and vertical drilling for R.C. Column.

Chipping and vertical drilling for R.C. Wall.

Horizontal & Vertical reinforcement mesh with links anchors.

Horizontal & Vertical reinforcement mesh with links anchors.

Horizontal & Vertical reinforcement mesh with links anchors.

Horizontal & Vertical reinforcement mesh with links anchors.

Shuttering works for column.

Shuttering works details for column.

Shuttering works for R.C. wall.

Shuttering works for R.C. wall.

Link Anchors.

Slab Jacketing.