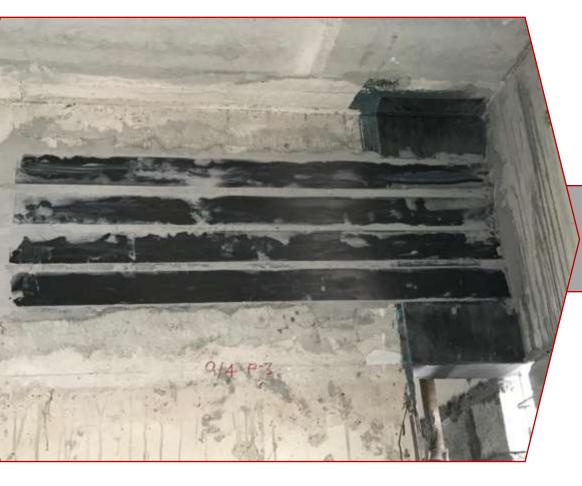

# **CFRP Strengthening**

What is CFRP?

Carbon-fibre-reinforced-polymers (CFRP) are extremely strong and light fibre-reinforced plastics that contain carbon fibbers. CFRPs can be expensive to produce, but are commonly used wherever high strength-to-weight ratio and stiffness (rigidity) are required, such as aerospace, superstructures of ships, automotive, civil engineering, and technical applications.

### **Composite Strengthening**

We are following two methods for composite strengthening;

Plate bonding where the composite plates, which are usually carbon fibre reinforced, are manufactured off-site, and then bonded to the structure using epoxy adhesives and FRP wrap where the dry fibre fabric is either rolled into the wet resin on the structure's surface (dry lay) or the resin is applied to the fibre fabric which is then applied to the structure (wet lay).

Understandably quality control is easier with plates manufactured off-site but for strengthening around beams and columns the wrap system is the only solution. In both cases, there are strict quality control procedures to follow. HCR is qualified to design and install using both techniques and is approved by the leading material suppliers.