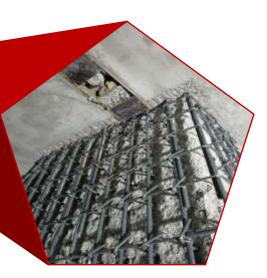

Chipping

Additional R.C. wall reinforcement.

Additional R.C. wall reinforcement.

Additional R.C. wall reinforcement.

Chipping

Chipping and vertical drilling for R.C. Column.

Chipping and vertical drilling for R.C. Column.

Chipping and vertical drilling for R.C. Wall.

Horizontal & Vertical reinforcement mesh with links anchors.

Horizontal & Vertical reinforcement mesh with links anchors.

Horizontal & Vertical reinforcement mesh with links anchors.