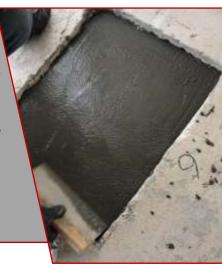

Horizontal & Vertical reinforcement mesh with links anchors.

Shuttering works for column.

Shuttering works details for column.

Shuttering works for R.C. wall.

Shuttering works for R.C. wall.

Link Anchors.

Slab Jacketing.