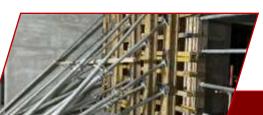

Chipping

Additional R.C. wall reinforcement.

Additional R.C. wall reinforcement.

Additional R.C. wall reinforcement.

Chipping

Chipping and vertical drilling for R.C. Column.

Chipping and vertical drilling for R.C. Column.

Chipping and vertical drilling for R.C. Wall.

Horizontal & Vertical reinforcement mesh with links anchors.

Horizontal & Vertical reinforcement mesh with links anchors.

Horizontal & Vertical reinforcement mesh with links anchors.

Horizontal & Vertical reinforcement mesh with links anchors.

Shuttering works for column.

Shuttering works details for column.

Shuttering works for R.C. wall.

Shuttering works for R.C. wall.

Link Anchors.

Slab Jacketing.