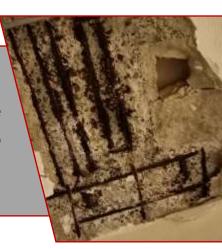

#### **Concrete Defects**

Concrete is known to be a very versatile and reliable material, but some construction errors and construction negligence can lead to the development of defects in a concrete structure. These defects in concrete structures can be due to poor construction practices, poor quality control or due to poor structural design and detailing.

#### Repairing

Our experts can define the different concrete defects at concrete cover like spalling, delamination and cracks. Our team has been trained professionally to treat those defects in our special different ways.