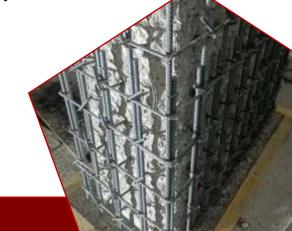

Chipping

Additional R.C. wall reinforcement.

Additional R.C. wall reinforcement.

Additional R.C. wall reinforcement.

Chipping

Chipping and vertical drilling for R.C. Column.

Chipping and vertical drilling for R.C. Column.

Chipping and vertical drilling for R.C. Wall.

Horizontal & Vertical reinforcement mesh with links anchors.

Horizontal & Vertical reinforcement mesh with links anchors.

Horizontal & Vertical reinforcement mesh with links anchors.

Horizontal & Vertical reinforcement mesh with links anchors.

Shuttering works for column.

Shuttering works details for column.

Shuttering works for R.C. wall.

Shuttering works for R.C. wall.

Link Anchors.

Slab Jacketing.