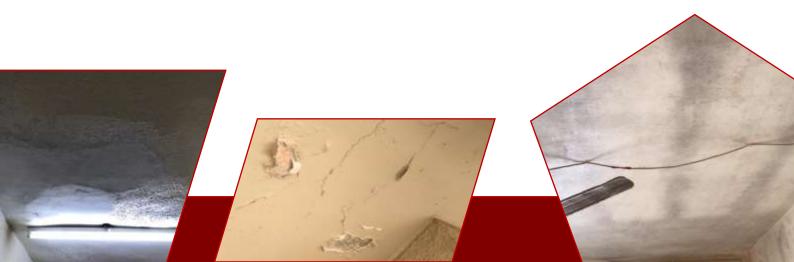

#### Cracks

Carbonation, movement or poor construction can cause dangerous cracks in concrete structures, leading to the appearance of leaks and water penetration. Resin injection is designed to inject and seal the cracks that appear in reinforced concrete.

#### **Cracks Injection**

Epoxy resin is a recommended material for the structural repair method of concrete cracks as it has a low viscosity and strong adhesion to concrete, effectively filling cracks and voids to provide a waterproof seal and cease water penetration. This method also helps restore the original strength to the concrete and seals in the reinforcing, preventing further damage.

We also use polyurethane-based injection resins to fill cracks and voids with high water ingress. This solution can halt the flow of liquid in a quick fashion, forming a robust seal and stopping further damage and water ingress. The low viscosity of this material allows excellent penetration of the surface, achieving a durable elastic seal.

To begin the process of resin injection, surface preparation is paramount. We use specialist cleaning techniques and air to remove contaminants from the surface before resin is introduced to the structure through specially-prepared inlet ports or drilled holes.