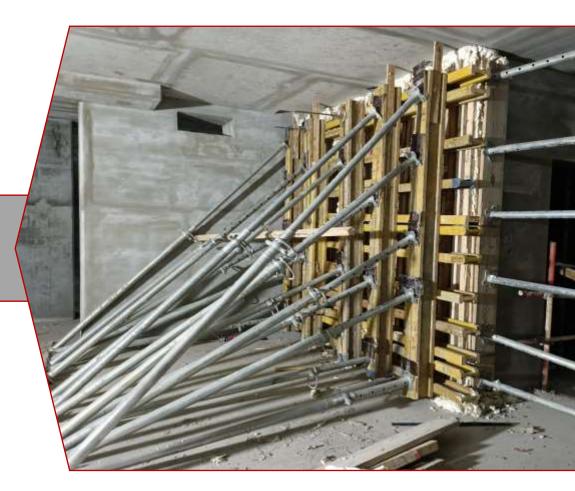

Horizontal & Vertical reinforcement mesh with links anchors.

Shuttering works for column.

Shuttering works details for column.

Shuttering works for R.C. wall.

Shuttering works for R.C. wall.

Link Anchors.

Slab Jacketing.