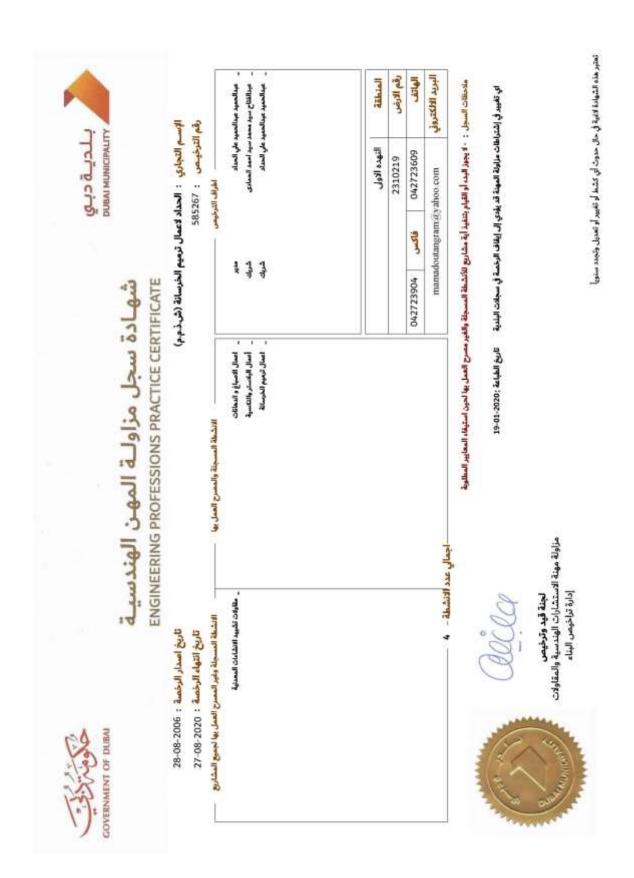

# 11. LICENSE & AUTHORITY

## **APPROVAL**

Steel Constructions Contracting

Concrete Restoration

Painting Contracting

Plaster Works

|                   |                               | ة تجارية<br>Commercia |                             |                                           |                 |
|-------------------|-------------------------------|-----------------------|-----------------------------|-------------------------------------------|-----------------|
|                   |                               | Commercia             | II License                  | License Details                           | فاصيل الرخصة /  |
| License No.       |                               | 5852                  | 267                         |                                           | رقم الرخصة      |
|                   |                               |                       | سالة ش.ذ.مرم                | امنع الشركة                               |                 |
| Company Name      | ALHADDAD CONCRETE F           | REPAIRS L.L.C         |                             |                                           |                 |
|                   |                               |                       | لة ش.ذ.م.م                  | الحداد لاعمال ترميع الخرسا                | الإسم الثجارى   |
| Trade Name        | ALHADDAD CONCRETE REP         | AIRS L.L.C            |                             |                                           |                 |
| Legal Type        | Limited Liability Company(LLC | )                     |                             | ذات مسئولية محدودة                        | للشكل القانوني  |
| Expiry Date       | 27/08/2023                    | تاويخ الإنتهاء        | Issue Date                  | 28/08/2006                                | تاريخ الإصناد   |
| D&B D-U-N-S ®     | 561529152                     | الرقم العالمي         | Main License No.            | 585267                                    | رقم الرخصة الام |
| Register No. 11.1 | Dubai branci                  | ركم السجل الثجا<br>1  | DCCI No.                    | 110502                                    | عضوية الغرفة    |
|                   |                               |                       |                             | License Mem                               | الأطراف / bers  |
| الممص   Share     | الصفة / Role                  | الجنسية / Nationality |                             | الإسم / Name                              | رقم الشخص/.No   |
|                   | سدير / Manager                | مصر / Egypt           | ABDELHAMID ABDEI<br>ELHADAD | عبدالحميد عبدالحميد على الـ<br>LHAMID ALI | 229442          |
|                   |                               |                       |                             |                                           |                 |

|           |                |            |           |                                   | الغوان / Address                  |
|-----------|----------------|------------|-----------|-----------------------------------|-----------------------------------|
| Phone No  | 971-4-2723609  | تثليقون    | P.O. Box  | 231761                            | صندوق بريد                        |
| Fax No    | 971-4-2723904  | فاكس       | Parcel ID | 231-219                           | رقم الغطعة                        |
| Mobile No | 971-50-6397398 | هاتف متحرك |           | E                                 | البريد الإلكترون <i>ي   mail:</i> |
|           |                |            |           | و حمن محمد الشار ده ديرة - التهدة | مكتب رقم 1402 ملك حيدا            |