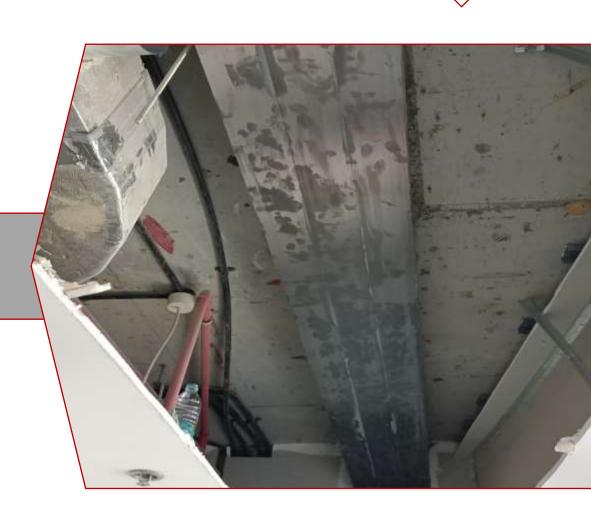

Wall opening strengthen by CFRP strips.

Wall opening strengthen by CFRP strips.

CFRP strips beam strengthening.

CFRP wrapping beam strengthening.

CFRP wrapping beam strengthening.

CFRP wrapping beam strengthening.

CFRP wrapping beam strengthening.

CFRP wrapping & strips beam strengthening.

CFRP strips slab opening strengthening.

CFRP wrapping column strengthening.

CFRP strips slab strengthening.

CFRP wrapping column strengthening.