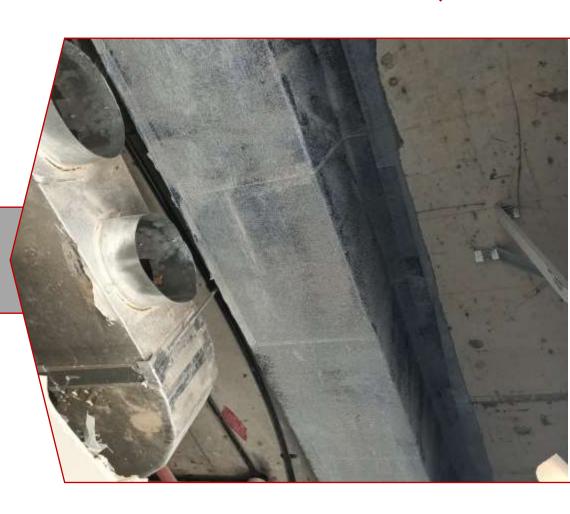

#### **Concrete Jacketing**

Jacketing is a method of structural retrofitting and strengthening. It is used to increase bearing load capacity following a modification of the structural design or to restore structural design integrity due to a failure in the structural member. This technique is used on vertical surfaces such as walls, columns and other combinations such as beam sides and bottoms. It consists of added concrete with longitudinal and transverse reinforcement around the existing reinforcement. Jacketing is the process whereby a section of an existing structural member is restored to its original dimensions or increased in size by encasement using suitable materials. A steel reinforcement cage or composite material wrap can be constructed around the damaged section onto which shotcrete or cast-in-place concrete is placed.

Jacketing is particularly used for the repair of deteriorated columns, piers, beam, and slabs, and may easily be employed in underwater applications. The method is applicable for protecting concrete, steel, and timber sections against further deterioration and for strengthening. Jacketing improves axial and shear strength of columns and a major strengthening of the foundation may be avoided.