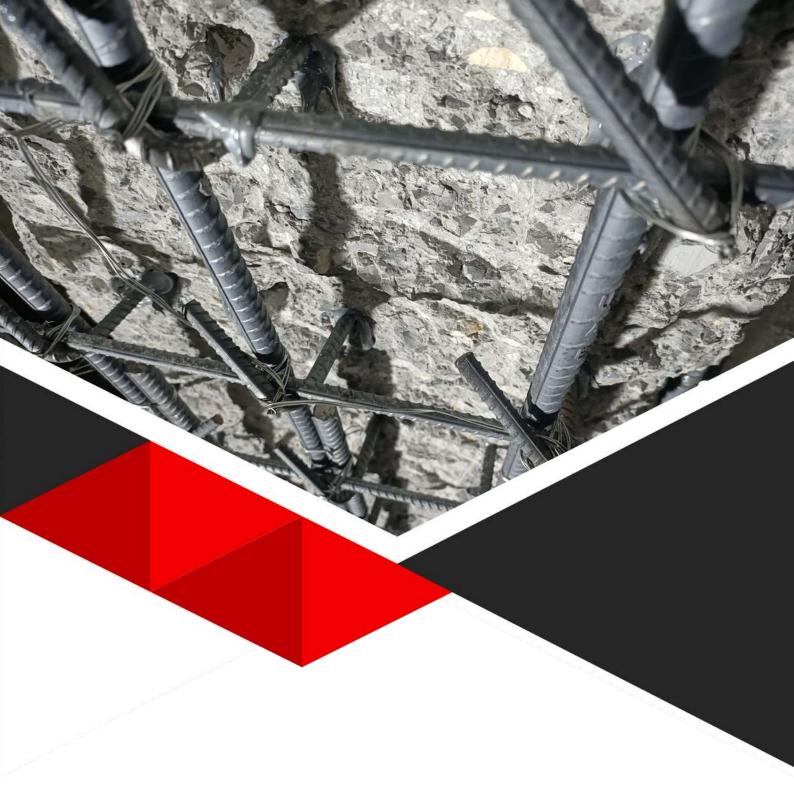

#### **Concrete Jacketing**

Jacketing is a method of structural retrofitting and strengthening. It is used to increase bearing load capacity following a modification of the structural design or to restore structural design integrity due to a failure in the structural member. This technique is used on vertical surfaces such as walls, columns and other combinations such as beam sides and bottoms. It consists of added concrete with longitudinal and transverse reinforcement around the existing reinforcement. Jacketing is the process whereby a section of an existing structural member is restored to its original dimensions or increased in size by encasement using suitable materials. A steel reinforcement cage or composite material wrap can be constructed around the damaged section onto which shotcrete or cast-in-place concrete is placed.

Jacketing is particularly used for the repair of deteriorated columns, piers, beam, and slabs, and may easily be employed in underwater applications. The method is applicable for protecting concrete, steel, and timber sections against further deterioration and for strengthening. Jacketing improves axial and shear strength of columns and a major strengthening of the foundation may be avoided.