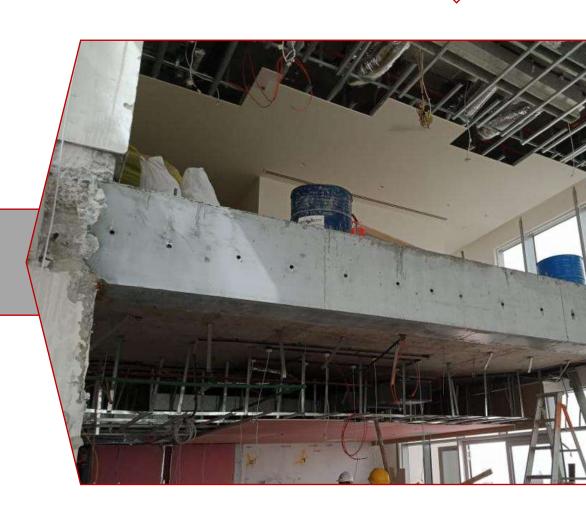

Beam Jacketing.

Beam Jacketing.

Additional Beam Jacketing.

Beam Jacketing Reinforcement.

Additional Beam Jacketing.

Beam Jacketing.