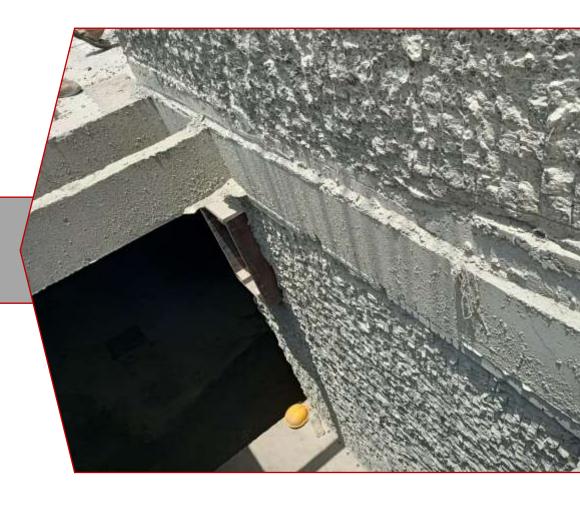

#### **Concrete Jacketing**

Jacketing is a method of structural retrofitting and strengthening. It is used to increase bearing load capacity following a modification of the structural design or to restore structural design integrity due to a failure in the structural member. This technique is used on vertical surfaces such as walls, columns and other combinations such as beam sides and bottoms. It consists of added concrete with longitudinal and transverse reinforcement around the existing reinforcement. Jacketing is the process whereby a section of an existing structural member is restored to its original dimensions or increased in size by encasement using suitable materials. A steel reinforcement cage or composite material wrap can be constructed around the damaged section onto which shotcrete or cast-in-place concrete is placed.

Jacketing is particularly used for the repair of deteriorated columns, piers, beam, and slabs, and may easily be employed in underwater applications. The method is applicable for protecting concrete, steel, and timber sections against further deterioration and for strengthening. Jacketing improves axial and shear strength of columns and a major strengthening of the foundation may be avoided.