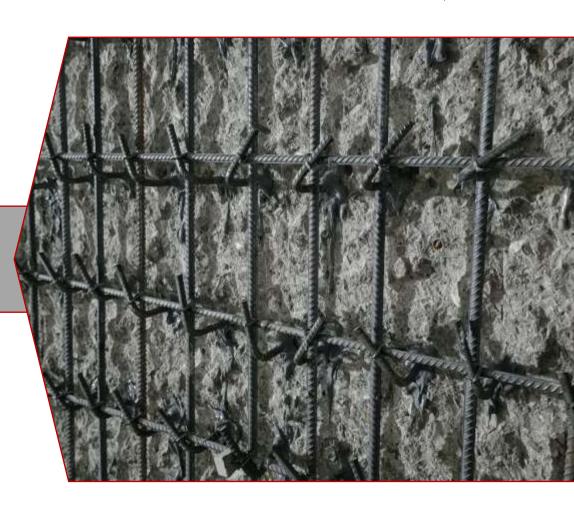

Chipping and vertical drilling for R.C. Wall.

Horizontal & Vertical reinforcement mesh with links anchors.

Horizontal & Vertical reinforcement mesh with links anchors.

Horizontal & Vertical reinforcement mesh with links anchors.

Horizontal & Vertical reinforcement mesh with links anchors.

Shuttering works for column.

Shuttering works details for column.

Shuttering works for R.C. wall.

Shuttering works for R.C. wall.

Link Anchors.

Slab Jacketing.