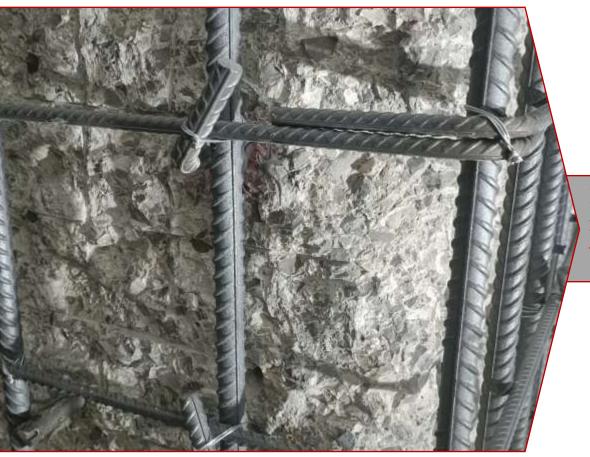

d slabs, and may easily be employed in underwater applications. The method is applicable for protecting concrete, steel, and timber sections against further deterioration and for strengthening. Jacketing improves axial and shear strength of columns and a major strengthening of the foundation may be avoided.









Chipping



Additional R.C. wall reinforcement.

Additional R.C. wall reinforcement.





Additional R.C. wall reinforcement.



Chipping



Chipping and vertical drilling for R.C. Column.

Chipping and vertical drilling for R.C. Column.





Chipping and vertical drilling for R.C. Wall.

Horizontal & Vertical reinforcement mesh with links anchors.





Horizontal & Vertical reinforcement mesh with links anchors.

Horizontal & Vertical reinforcement mesh with links anchors.





Horizontal & Vertical reinforcement mesh with links anchors.

Shuttering works for column.





Shuttering works details for column.



Shuttering works for R.C. wall.



Shuttering works for R.C. wall.



Link Anchors.



Slab Jacketing.



Beam Jacketing.



Beam Jacketing.

Additional Beam Jacketing.





Beam Jacketing Reinforcement.

Additional Beam Jacketing.



Beam Jacketing.

# **CFRP Strengthening**

What is CFRP?

Carbon-fibre-reinforced-polymers (CFRP) are extremely strong and light fibre-reinforced plastics that contain carbon fibbers. CFRPs can be expensive to produce, but are commonly used wherever high strength-to-weight ratio and stiffness (rigidity) are required, such as aerospace, superstructures of ships, automotive, civil engineering, and technical applications.