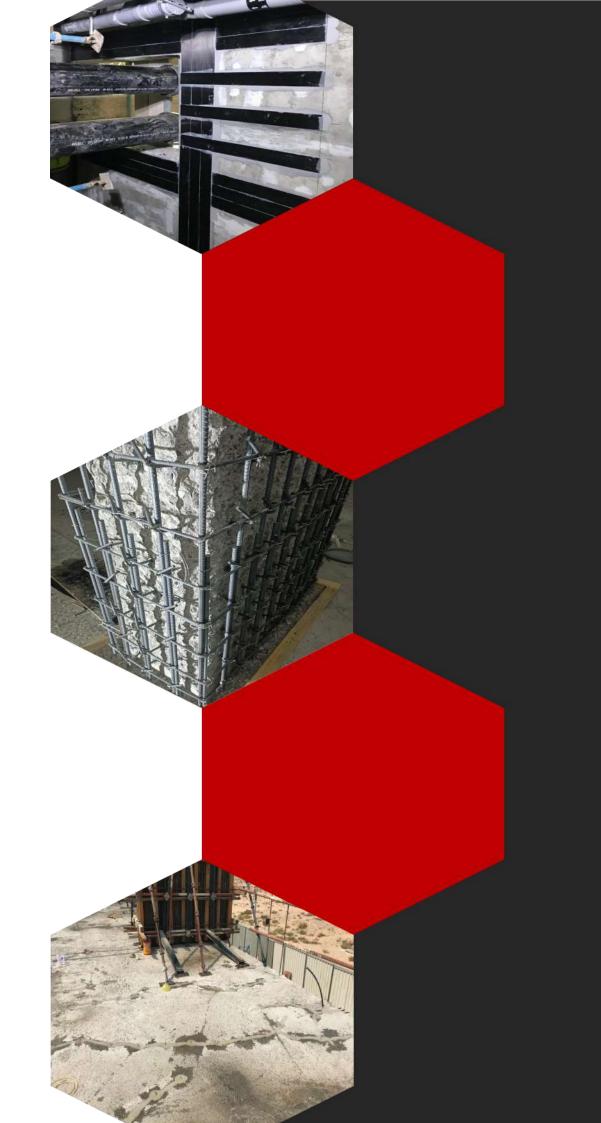

#### **Concrete Jacketing**

Jacketing is a method of structural retrofitting and strengthening. It is used to increase bearing load capacity following a modification of the structural design or to restore structural design integrity due to a failure in the structural member. This technique is used on vertical surfaces such as walls, columns and other combinations such as beam sides and bottoms. It consists of added concrete with longitudinal and transverse reinforcement around the existing reinforcement. Jacketing is the process whereby a section of an existing structural member is restored to its original dimensions or increased in size by encasement using suitable materials. A steel reinforcement cage or composite material wrap can be constructed around the damaged section onto which shotcrete or cast-in-place concrete is placed.

Jacketing is particularly used for the repair of deteriorated columns, piers, beam, and slabs, and may easily be employed in underwater applications. The method is applicable for protecting concrete, steel, and timber sections against further deterioration and for strengthening. Jacketing improves axial and shear strength of columns and a major strengthening of the foundation may be avoided.

# **CFRP Strengthening**

What is CFRP?

Carbon-fibre-reinforced-polymers (CFRP) are extremely strong and light fibre-reinforced plastics that contain carbon fibbers. CFRPs can be expensive to produce, but are commonly used wherever high strength-to-weight ratio and stiffness (rigidity) are required, such as aerospace, superstructures of ships, automotive, civil engineering, and technical applications.