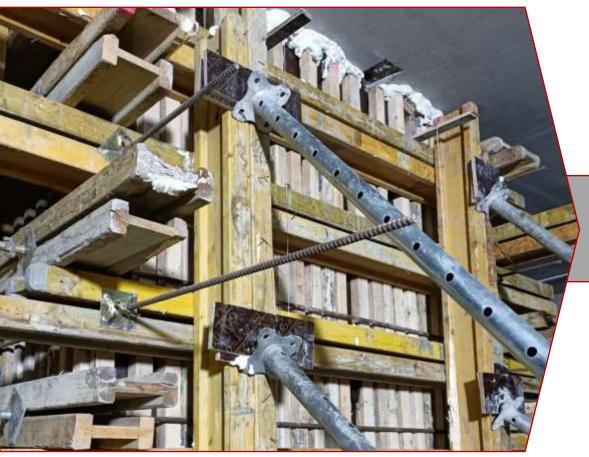

Horizontal & Vertical reinforcement mesh with links anchors.

Shuttering works for column.

Shuttering works details for column.

Shuttering works for R.C. wall.

Shuttering works for R.C. wall.

Link Anchors.

Slab Jacketing.