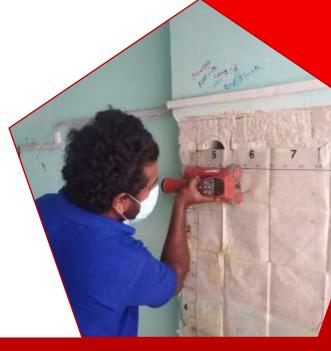

### Site Inspection

Before starting any strengthening or repair works, our engineers inspect the site on its nature and identify structural defects that threaten the integrity of the structure.

During the visual inspection, we may perform some necessary tests such as concrete core test, Hammering, depth of carbonation, ultra-sonic pulse velocity (UPV) and others.

After that, we create analytical models and technical reports to evaluate the current situation of the structure and its necessary repairs.

Break Out

Reinforcement scanning.

Reinforcement scanning.

Reinforcement scanning.