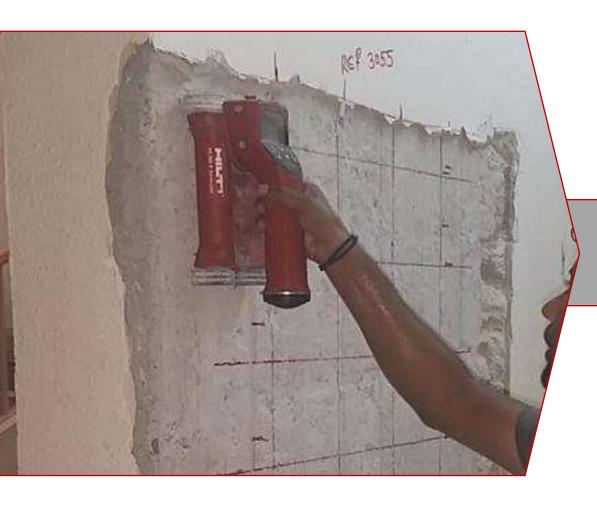

### Site Inspection

Before starting any strengthening or repair works, our engineers inspect the site on its nature and identify structural defects that threaten the integrity of the structure.

During the visual inspection, we may perform some necessary tests such as concrete core test, Hammering, depth of carbonation, ultra-sonic pulse velocity (UPV) and others.

After that, we create analytical models and technical reports to evaluate the current situation of the structure and its necessary repairs.

Break Out

Reinforcement scanning.

Reinforcement scanning.

Reinforcement scanning.