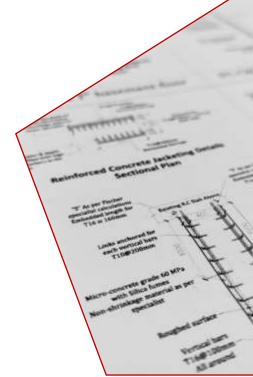

## **Shop Drawings**

A shop drawing is a drawing or set of drawings produced by our technical team. A shop drawing usually shows more details than building construction drawings. Drawn to explain the strengthening work details as per the requirements for consultant or client.