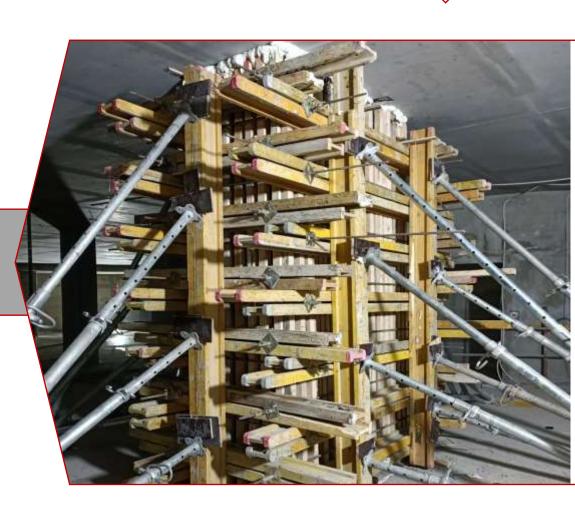

Horizontal & Vertical reinforcement mesh with links anchors.

Shuttering works for column.

Shuttering works details for column.

Shuttering works for R.C. wall.

Shuttering works for R.C. wall.

Link Anchors.

Slab Jacketing.