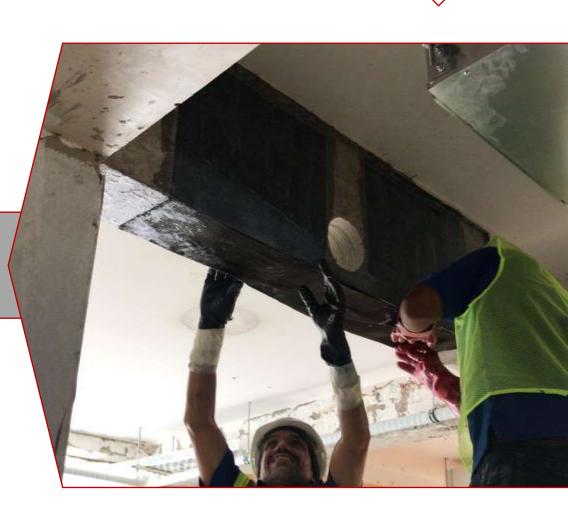

# **CFRP Strengthening**

What is CFRP?

Carbon-fibre-reinforced-polymers (CFRP) are extremely strong and light fibre-reinforced plastics that contain carbon fibbers. CFRPs can be expensive to produce, but are commonly used wherever high strength-to-weight ratio and stiffness (rigidity) are required, such as aerospace, superstructures of ships, automotive, civil engineering, and technical applications.

### **Composite Strengthening**

We are following two methods for composite strengthening;

Plate bonding where the composite plates, which are usually carbon fibre reinforced, are manufactured off-site, and then bonded to the structure using epoxy adhesives and FRP wrap where the dry fibre fabric is either rolled into the wet resin on the structure's surface (dry lay) or the resin is applied to the fibre fabric which is then applied to the structure (wet lay).

Understandably quality control is easier with plates manufactured off-site but for strengthening around beams and columns the wrap system is the only solution. In both cases, there are strict quality control procedures to follow. HCR is qualified to design and install using both techniques and is approved by the leading material suppliers.