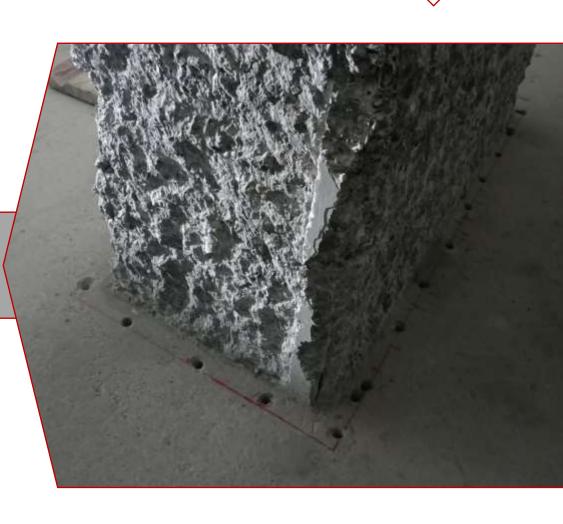

#### **Concrete Jacketing**

Jacketing is a method of structural retrofitting and strengthening. It is used to increase bearing load capacity following a modification of the structural design or to restore structural design integrity due to a failure in the structural member. This technique is used on vertical surfaces such as walls, columns and other combinations such as beam sides and bottoms. It consists of added concrete with longitudinal and transverse reinforcement around the existing reinforcement. Jacketing is the process whereby a section of an existing structural member is restored to its original dimensions or increased in size by encasement using suitable materials. A steel reinforcement cage or composite material wrap can be constructed around the damaged section onto which shotcrete or cast-in-place concrete is placed.

Jacketing is particularly used for the repair of deteriorated columns, piers, beam, and slabs, and may easily be employed in underwater applications. The method is applicable for protecting concrete, steel, and timber sections against further deterioration and for strengthening. Jacketing improves axial and shear strength of columns and a major strengthening of the foundation may be avoided.

Chipping

Additional R.C. wall reinforcement.

Additional R.C. wall reinforcement.

Additional R.C. wall reinforcement.

Chipping

Chipping and vertical drilling for R.C. Column.

Chipping and vertical drilling for R.C. Column.