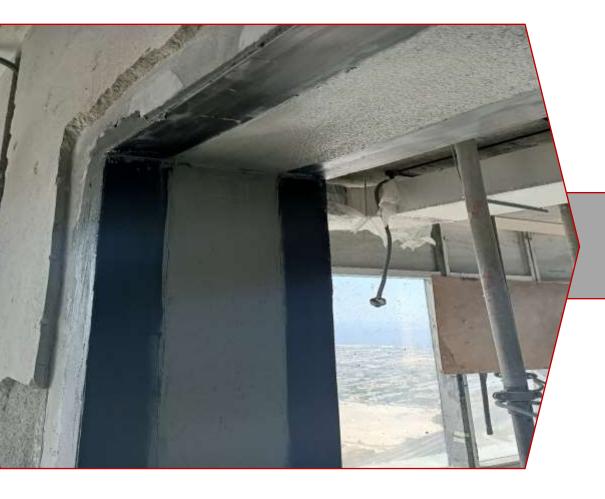

#### **Concrete Jacketing**

Jacketing is a method of structural retrofitting and strengthening. It is used to increase bearing load capacity following a modification of the structural design or to restore structural design integrity due to a failure in the structural member. This technique is used on vertical surfaces such as walls, columns and other combinations such as beam sides and bottoms. It consists of added concrete with longitudinal and transverse reinforcement around the existing reinforcement. Jacketing is the process whereby a section of an existing structural member is restored to its original dimensions or increased in size by encasement using suitable materials. A steel reinforcement cage or composite material wrap can be constructed around the damaged section onto which shotcrete or cast-in-place concrete is placed.

Jacketing is particularly used for the repair of deteriorated columns, piers, beam, and slabs, and may easily be employed in underwater applications. The method is applicable for protecting concrete, steel, and timber sections against further deterioration and for strengthening. Jacketing improves axial and shear strength of columns and a major strengthening of the foundation may be avoided.