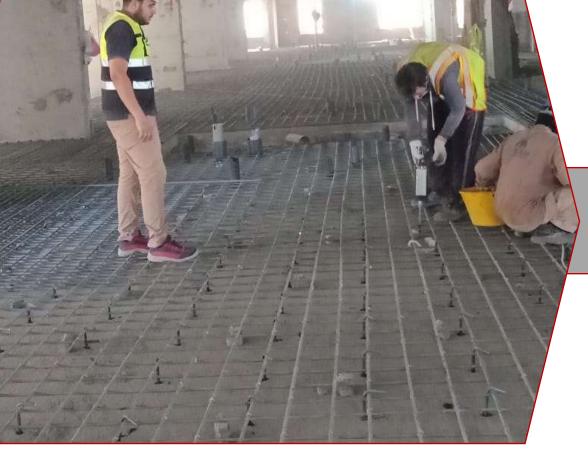

Chipping

Additional R.C. wall reinforcement.

Additional R.C. wall reinforcement.

Additional R.C. wall reinforcement.

Chipping

Chipping and vertical drilling for R.C. Column.

Chipping and vertical drilling for R.C. Column.