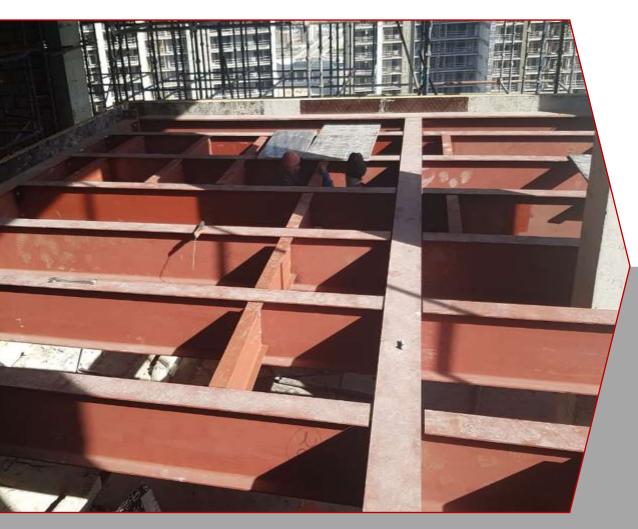

#### **Concrete Jacketing**

Jacketing is a method of structural retrofitting and strengthening. It is used to increase bearing load capacity following a modification of the structural design or to restore structural design integrity due to a failure in the structural member. This technique is used on vertical surfaces such as walls, columns and other combinations such as beam sides and bottoms. It consists of added concrete with longitudinal and transverse reinforcement around the existing reinforcement. Jacketing is the process whereby a section of an existing structural member is restored to its original dimensions or increased in size by encasement using suitable materials. A steel reinforcement cage or composite material wrap can be constructed around the damaged section onto which shotcrete or cast-in-place concrete is placed.

Jacketing is particularly used for the repair of deteriorated columns, piers, beam, and slabs, and may easily be employed in underwater applications. The method is applicable for protecting concrete, steel, and timber sections against further deterioration and for strengthening. Jacketing improves axial and shear strength of columns and a major strengthening of the foundation may be avoided.

Horizontal & Vertical reinforcement mesh with links anchors.

Shuttering works for column.

Shuttering works details for column.

Shuttering works for R.C. wall.

Shuttering works for R.C. wall.

Link Anchors.

Slab Jacketing.

Beam Jacketing.

Beam Jacketing.

Additional Beam Jacketing.

Beam Jacketing Reinforcement.

Additional Beam Jacketing.

Beam Jacketing.