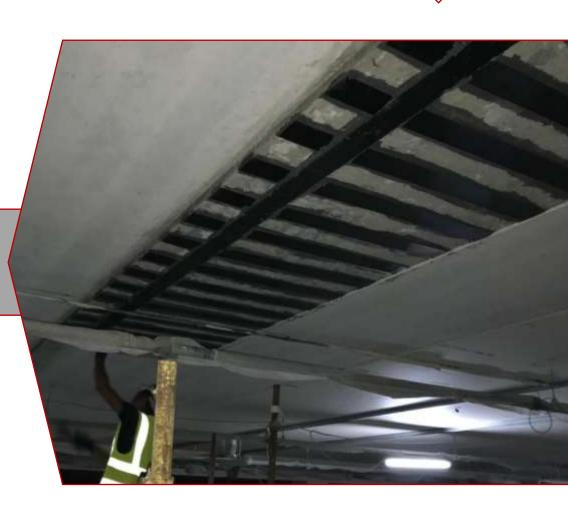

Beam Jacketing.

Beam Jacketing.

Additional Beam Jacketing.

Beam Jacketing Reinforcement.

Additional Beam Jacketing.

Beam Jacketing.