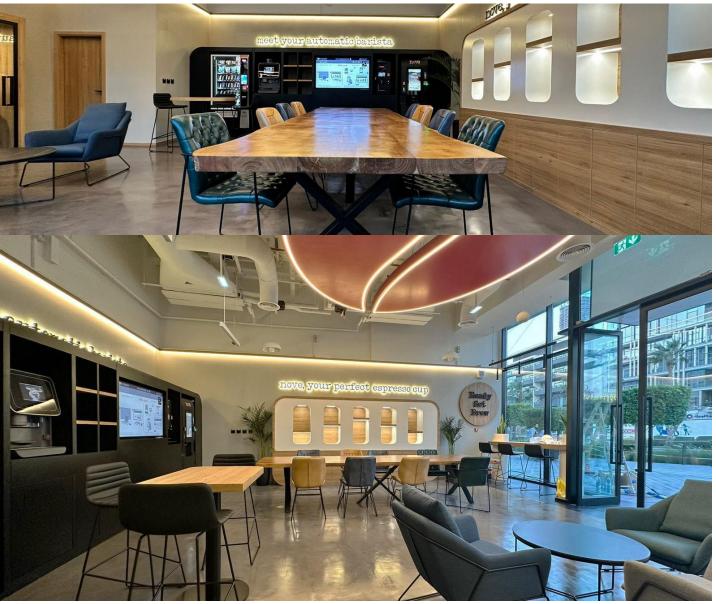

# **ABOUT US**



Design and Build



65,000 sq.ft. joinery in Dubai



1,000+ Projects
1,000+ Workforce



In-house MEP team









"Your one-stop shop for fit-out"

# DESIGN CONCEPTS PORTFOLIO

DESIGN & BUILD

AL SHIRAWI INTERIORS, AL QUOZ, Dubai





DHA, SAS BUILDING, Dubai TENDER













ETHIHAD RAIL, ABU DHABI TENDER













# COMMERCIAL PROJECT

Al OFFICE, DIFC, Dubai

CONCEPT: ROAR

DESIGN & BUILD









#### JOELLE SAKKAL TRADING, OPUS TOWER, Dubai







OFFICE, AIR ARABIA HQ, SHARJAH



OFFICE, AL HAMRA HQ, RAK





TENDER



RASHID HOSPITAL, Dubai TENDER











KINGS SCHOOL, Dubai DESIGN









DESIGN

Radisson BLU, Marina, Dubai











#### CAFE, AIR ARABIA HQ, SHARJAH







## NOVE CAFFE, AL WASL, Dubai







## **CLIENTELE**













We are here to serve you!