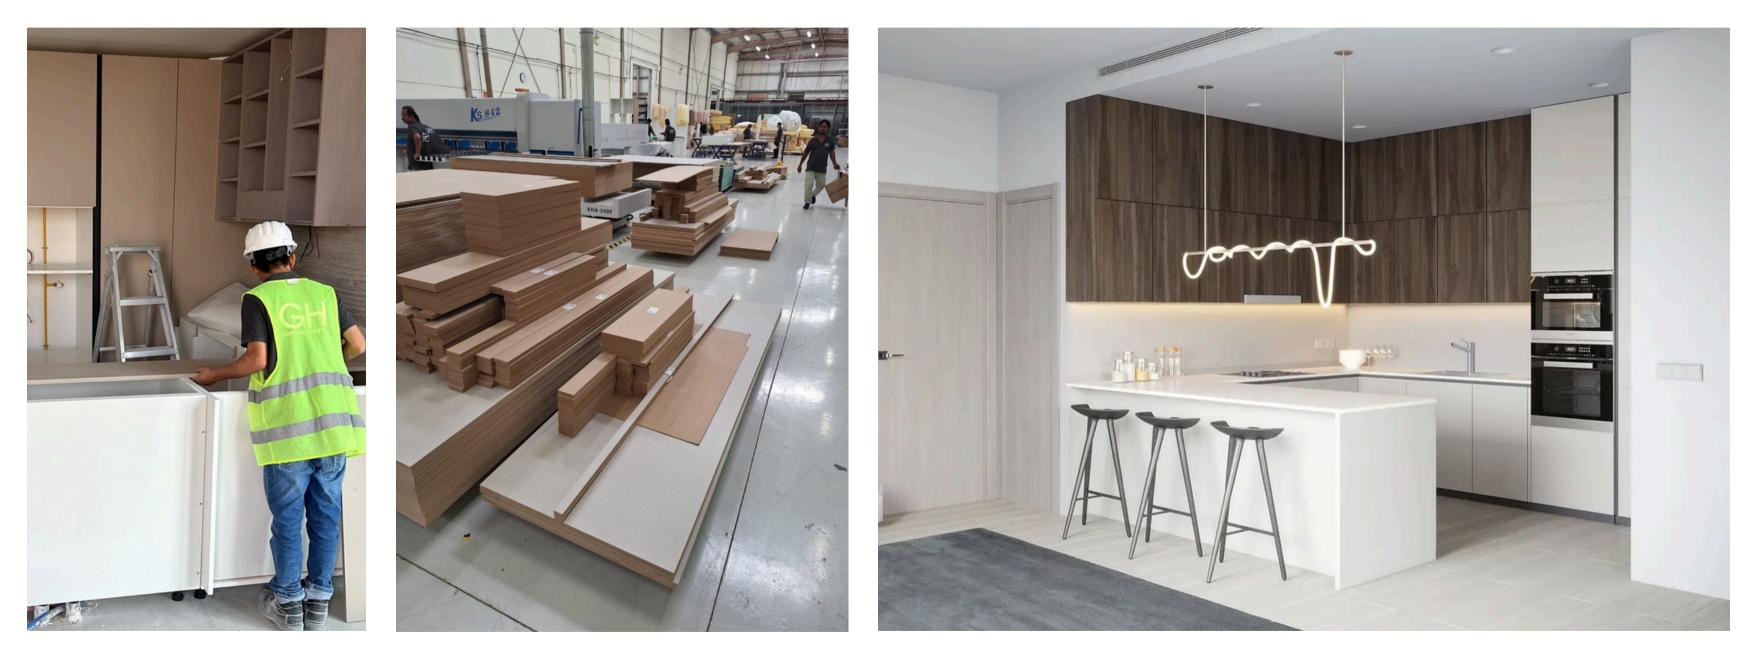

## Geometry Home furniture is designed and manufactured in Dubai.

Our production facility, spanning 3500 square meters, employs over 120 staff members of various qualifications. Among them, our team includes department managers and leading specialists who have received education from top universities in the USA, Canada, and Germany.

In our production, we utilize state-of-the-art machinery from leading manufacturers, such as Italian company SCH and German company Kuper.

For product implementation, we exclusively use high-quality eco-friendly materials and technologies to ensure the durability and reliability of each item.

## PRODUCTS

Our company manufactures highquality furniture in large volumes and offers unique terms for developer companies.

We can furnish the entire area of residential, commercial, and hotel properties with soft and upholstered furniture, including wall panels.

# PRODUCTS

Kitchens

Wardrobes

Panels