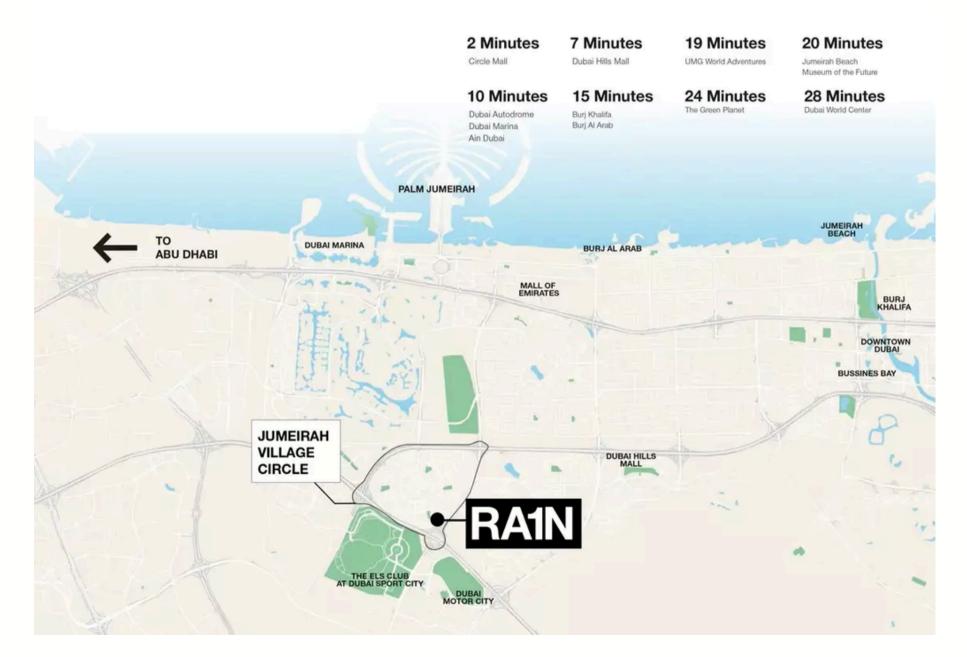

# **Object 1**

في او سي اي انترناشيونال للانشاءات ش ذ م م VOCE INTERNATIONAL CONSTRUCTIONS LLC

> 11 GH

**RAIN** RESIDENCE IS AN UPCOMING RESIDENTIAL TOWER IN DISTRICT 12 OF JUMEIRAH VILLAGE CIRCLE (JVC), DUBAI. LOCATED ON DANA ROAD, THE 25-STOREY BUILDING WILL HAVE 1 AND 2-BED APARTMENTS

# RAIN IS A 25-STOREY BUILDING WHICH IS LOCATED IN JVC, A NEW DISTRICT IN DUBAI. 1-2 BEDROOM APARTMENTS

**STONEHENGE** RESIDENCES — RESIDENTIAL COMPLEX OF CONSISTENT AND MODERN ARCHITECTURE OF DUBAI, WITH A BEAUTIFUL SWIMMING POOL ON THE ROOF AND A COMFORTABLE INTERNAL INFRASTRUCTURE.