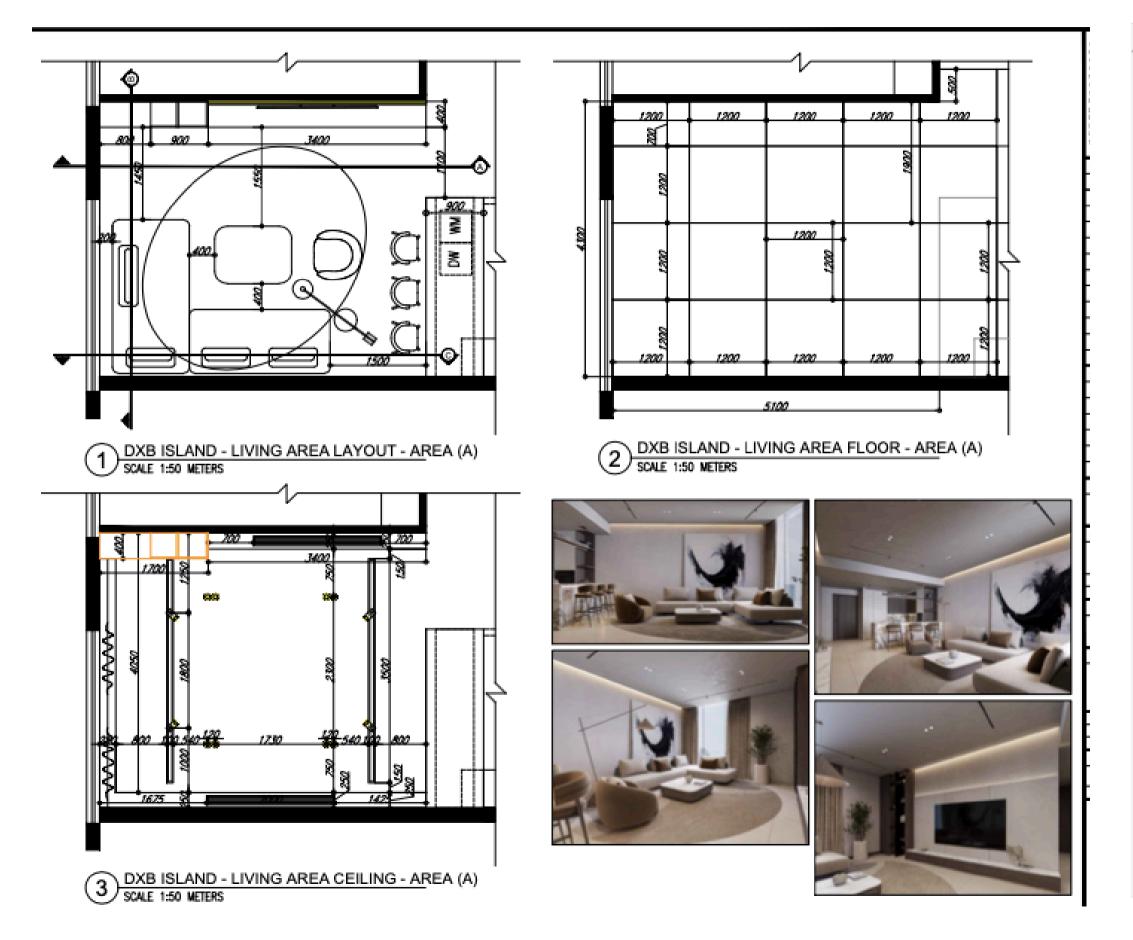

## DESIGN AND FURNISHING OF TWO APARTMENTS IN THE LUXARY BUSINESS HOTEL ONE ZA'ABEEL

VENEER AND FABRIC WALL PANELS, CABINETS, TV UNITS, UPHOLSTERED FURNITURE