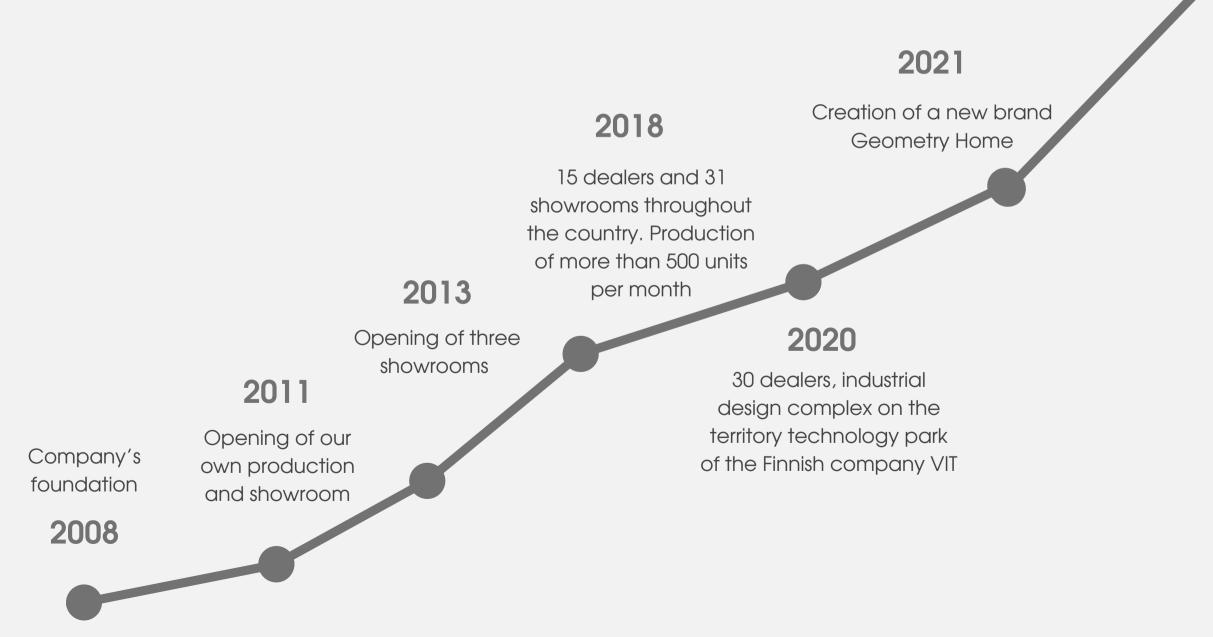

#### HISTORY

The company was initially established as a trading company specializing in cushioned furniture

By 2011, shortly after starting sales, the company shifted its focus to both trade and production. Its own production facility was opened, enabling the formation of a demanded assortment, reduction of prices, and achievement of stable product quality.

# 2023

Opening of our own production facility in Dubai spanning 3,500 square meters

## 2024

Contracts with top developers for the wholesale production

First furniture sales in Dubai

## HISTORY

In 2021, the company became the founder of the GH brand, whose mission is to provide a full range of interior products

In 2023, the company opened its own production facility for cushioned and cabinet furniture in Dubai.

By 2024, the company had already secured 7 contracts with major developers for wholesale furniture production for new construction projects.

\*As of 31.07.2024, we have 26 laborers under company visas and 24 in the process of obtaining labor contracts.