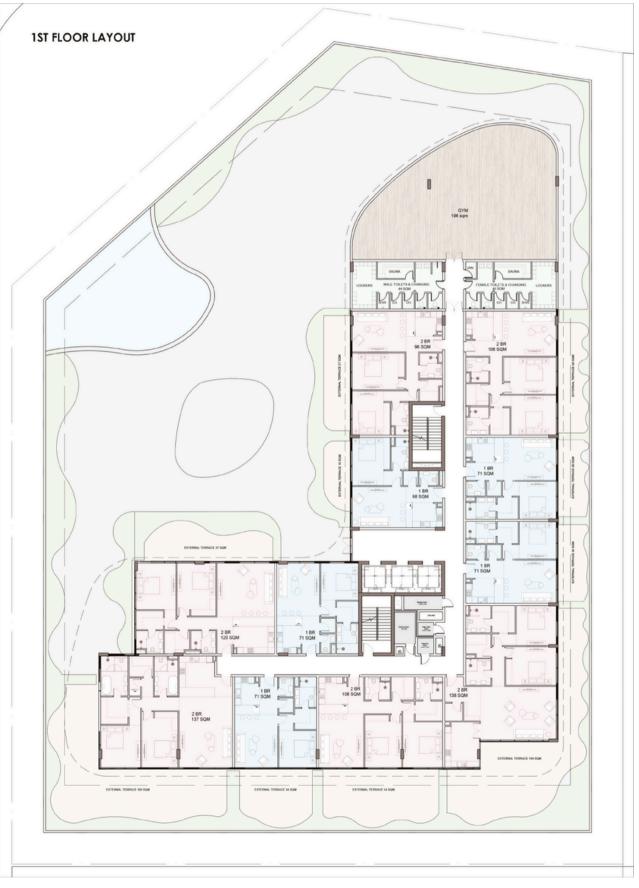

# **Object 1**

في او سي اي انترناشيونال للانشاءات ش ذ م م VOCE INTERNATIONAL CONSTRUCTIONS LLC

> 11 GH

**RAIN** RESIDENCE IS AN UPCOMING RESIDENTIAL TOWER IN DISTRICT 12 OF JUMEIRAH VILLAGE CIRCLE (JVC), DUBAI. LOCATED ON DANA ROAD, THE 25-STOREY BUILDING WILL HAVE 1 AND 2-BED APARTMENTS

## 143 UNITS BY GEOMETRY HOME