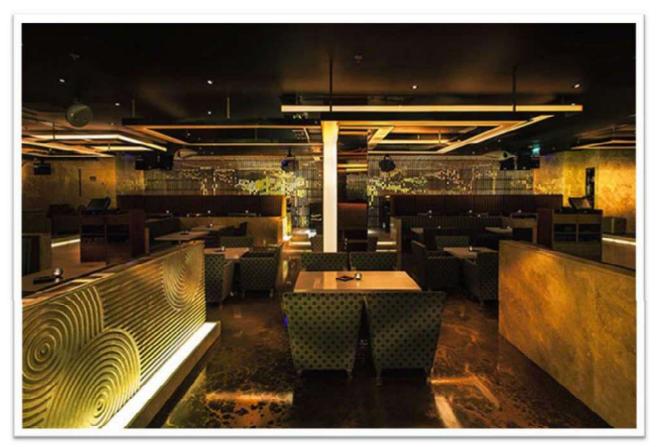

Project: SAKE NO HANA RESTAURANT

Client: Decoline

Location: Dubai Mall Dubai U.A.E. Scope: Complete Joinery Works