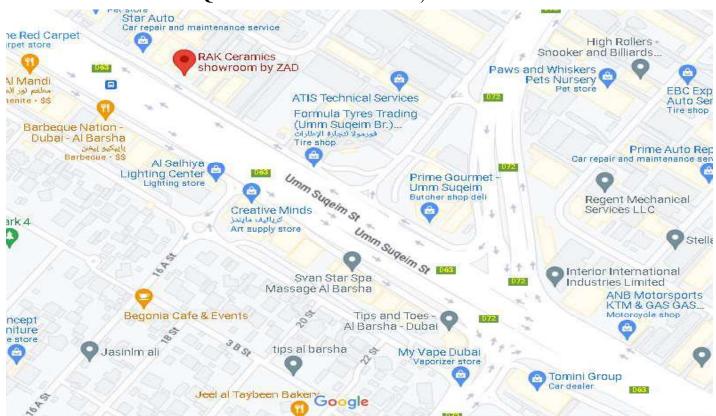

#### HEAD OFFICE LOCATION MAP OFFICE 169 – UMM SUQEIM STREET, AL QUOZ INDUSTRIAL – 3, DUBAI - U.A.E.