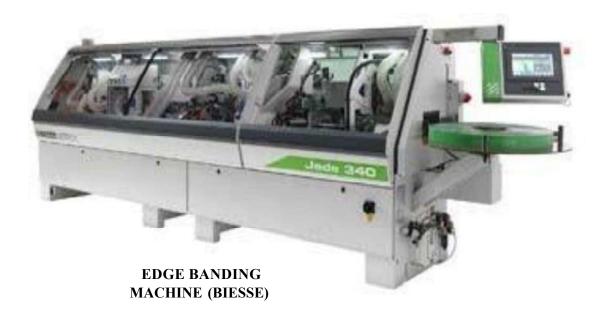

### S/R/Y/

AUTOMATIC WIDE BELT SANDER (SCM)

THICKNESSING PLANERS (SCM)

SURFACER-THICKNESS (SCM) SPINDLE MOULDER (FELDER)

**BAND SAW TOP-8 (SICAR)** 