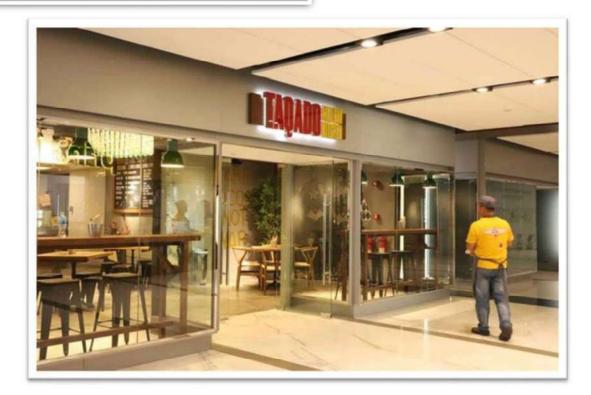

Location: Wasl Vita Mall Dubai - U.A.E.

Scope: Complete Joinery Works

Project: TAQADO MEXICAN KITCHEN

Client: Taqado Mexican Group

Location: I Rise Tower, Barsha Heights Dubai – U.A.E.

Scope: Complete Joinery Works