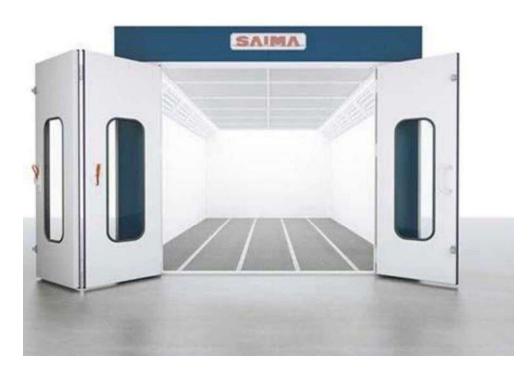

## S/R/Y/

SURFACE PLANER (SCM)

VENEER SPLICING (KUPER)

VENEER PRESS 85 (SICAR)

PRESSURIZED VACUUM PAINT BOOTH FL2 (SAIMA)