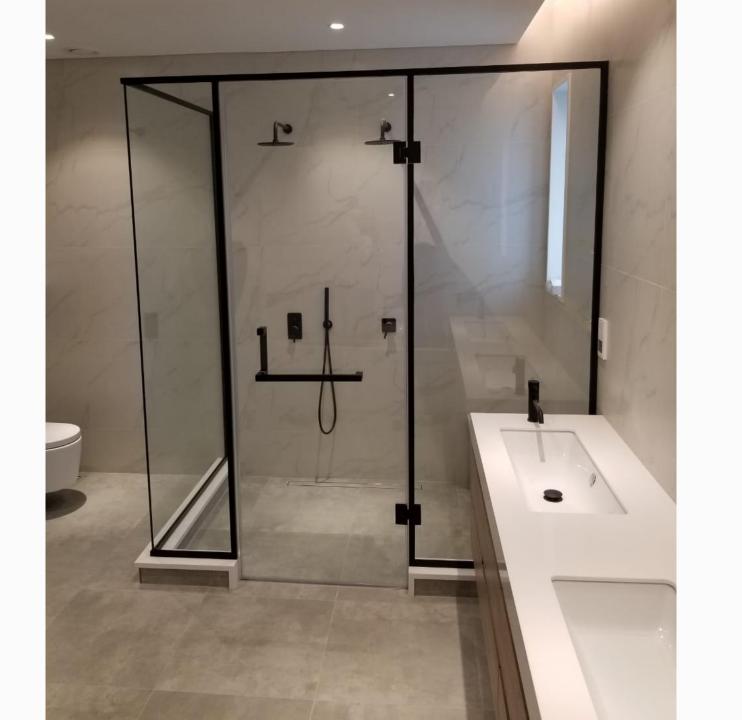

- Frameless shower enclosures for bathrooms
- Storefront glass installation
- Glass swing doors | Revolving Doors | Sliding & Automatic Doors
- Lobbies | Entrances | Atriums | Spandrels Glass office partitions| Glass walls
- Interior glass renovations & Build-outs
- Sliding patio glass doors | Cabinet glass
- Bathroom mirrors
- Curved & Bent and all types of glass Canopies | Glass roofs | Skylights | Ornamental & glass stairs

Custom fabrication of glass & mirrors

Back painted | Sandblasting | Etching | Beveling | Polishing | Drilling | Lamination | Automatic and sliding doors | Decorative Mirrors | Tempering | Shower Doors | Engraving | Resin stained glass | Glass Furniture | Fusing | Bending | Frameless shower doors | Shower Partitions.