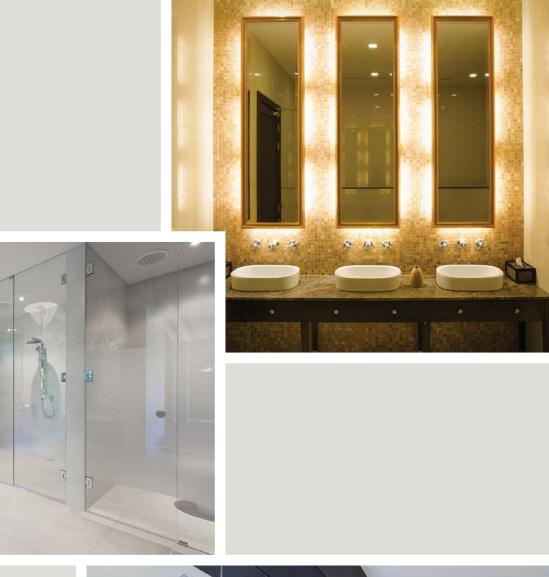

## **MIRRORS**

- Anti-fog Bathroom Mirrors
- LED Backlighted Mirrors with Touch Switch Control
- LED Frosted Mirrors with Touch Switch Control
- Golden Electroplated Framed Mirrors
- Black Powder Coated Framed Mirrors
- Stainless Steel Framed Mirrors
- Beveled & Polished Edged Mirrors
- Gym Wall Mirrors

## **GLASS PARTITIONS**

- Black Powder Coated Aluminium Glass Partitions
- Aluminium Curtain Wall Glass Partitions
- Aluminium Louvered Doors & Windows
- Aluminium Glazed Doors & Windows
- Sandblasted Shower Glass partitions
- Shop Front & Office Glass Partitions
- Bi-folding Doors & Sliding Doors
- Glass Balustrade and Railings