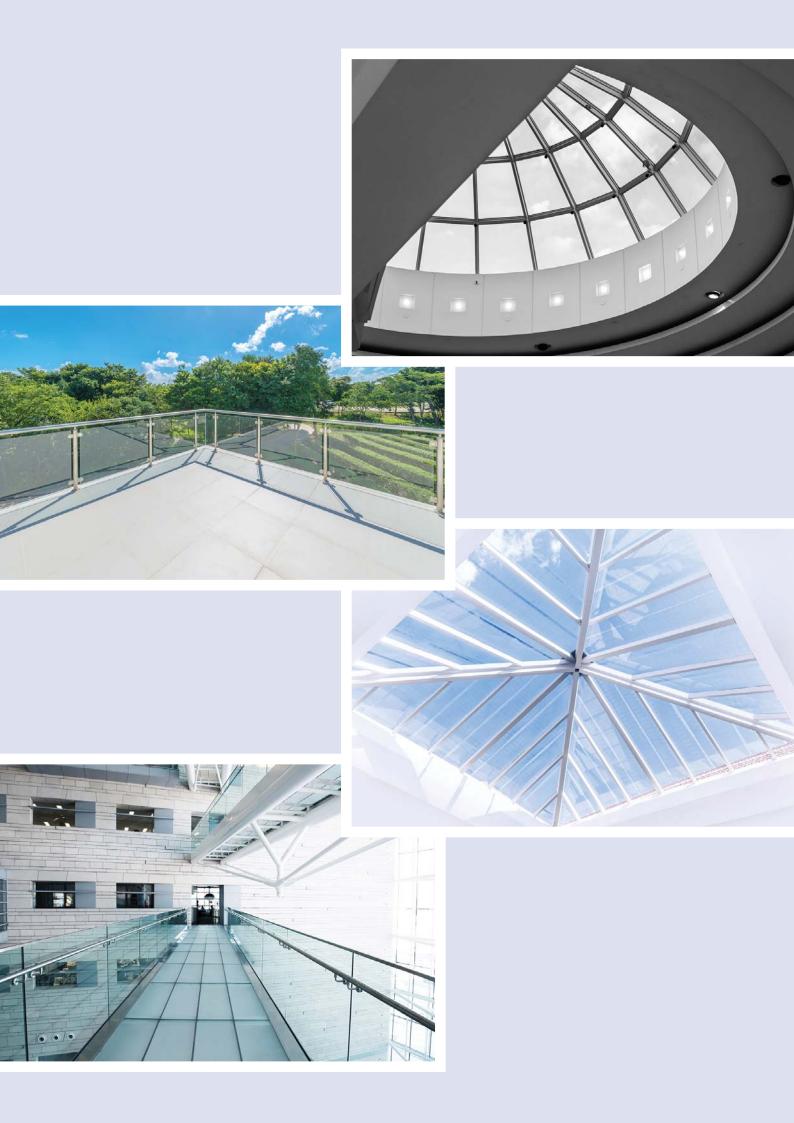

- Frameless shower enclosures for bathrooms
- Storefront glass installation
- Glass swing doors | Revolving Doors | Sliding & Automatic Doors
- Lobbies | Entrances | Atriums | Spandrels Glass office partitions| Glass walls
- Interior glass renovations & Build-outs
- Sliding patio glass doors | Cabinet glass
- Bathroom mirrors
- Curved & Bent and all types of glass Canopies | Glass roofs | Skylights | Ornamental & glass stairs

## **GLASS PARTITIONS**

- Black Powder Coated Aluminium Glass Partitions
- Aluminium Curtain Wall Glass Partitions
- Aluminium Louvered Doors & Windows
- Aluminium Glazed Doors & Windows
- Sandblasted Shower Glass partitions
- Shop Front & Office Glass Partitions
- Bi-folding Doors & Sliding Doors
- Glass Balustrade and Railings