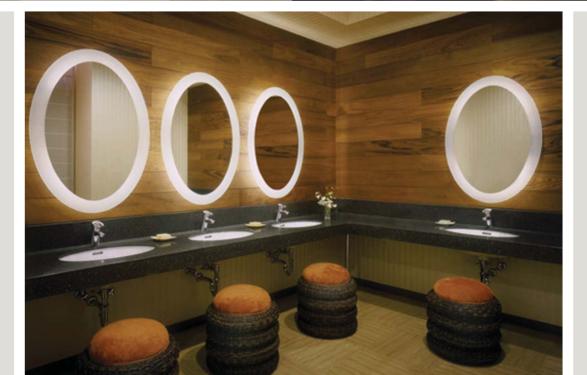

## **MIRRORS**

- Anti-fog Bathroom Mirrors
- LED Backlighted Mirrors with Touch Switch Control
- LED Frosted Mirrors with Touch Switch Control
- Golden Electroplated Framed Mirrors
- Black Powder Coated Framed Mirrors
- Stainless Steel Framed Mirrors
- Beveled & Polished Edged Mirrors
- Gym Wall Mirrors