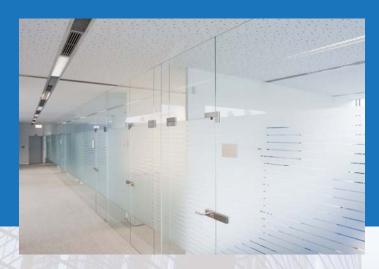

## **GLASS PARTITIONS**

- Black Powder Coated Aluminium Glass Partitions
- Aluminium Curtain Wall Glass Partitions
- Aluminium Louvered Doors & Windows
- Aluminium Glazed Doors & Windows
- Sandblasted Shower Glass partitions
- Shop Front & Office Glass Partitions
- Bi-folding Doors & Sliding Doors
- Glass Balustrade and Railings