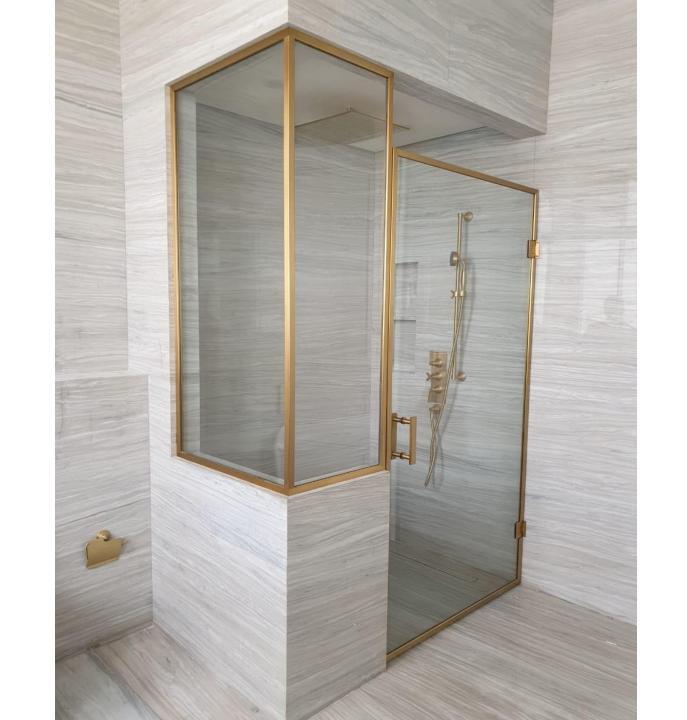

- Frameless shower enclosures for bathrooms
- Storefront glass installation
- Glass swing doors | Revolving Doors | Sliding & Automatic Doors
- Lobbies | Entrances | Atriums | Spandrels Glass office partitions| Glass walls
- Interior glass renovations & Build-outs
- Sliding patio glass doors | Cabinet glass
- Bathroom mirrors
- Curved & Bent and all types of glass Canopies | Glass roofs | Skylights | Ornamental & glass stairs

Custom fabrication of glass & mirrors

Back painted | Sandblasting | Etching | Beveling | Polishing | Drilling | Lamination | Automatic and sliding doors | Decorative Mirrors | Tempering | Shower Doors | Engraving | Resin stained glass | Glass Furniture | Fusing | Bending | Frameless shower doors | Shower Partitions.