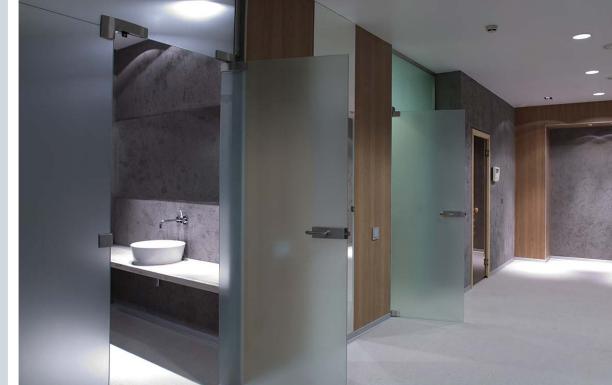

- Frameless shower enclosures for bathrooms
- Storefront glass installation
- Glass swing doors | Revolving Doors | Sliding & Automatic Doors
- Lobbies | Entrances | Atriums | Spandrels Glass office partitions| Glass walls
- Interior glass renovations & Build-outs
- Sliding patio glass doors | Cabinet glass
- Bathroom mirrors
- Curved & Bent and all types of glass Canopies | Glass roofs | Skylights | Ornamental & glass stairs

## **GLASS PARTITIONS**

- Black Powder Coated Aluminium Glass Partitions
- Aluminium Curtain Wall Glass Partitions
- Aluminium Louvered Doors & Windows
- Aluminium Glazed Doors & Windows
- Sandblasted Shower Glass partitions
- Shop Front & Office Glass Partitions
- Bi-folding Doors & Sliding Doors
- Glass Balustrade and Railings