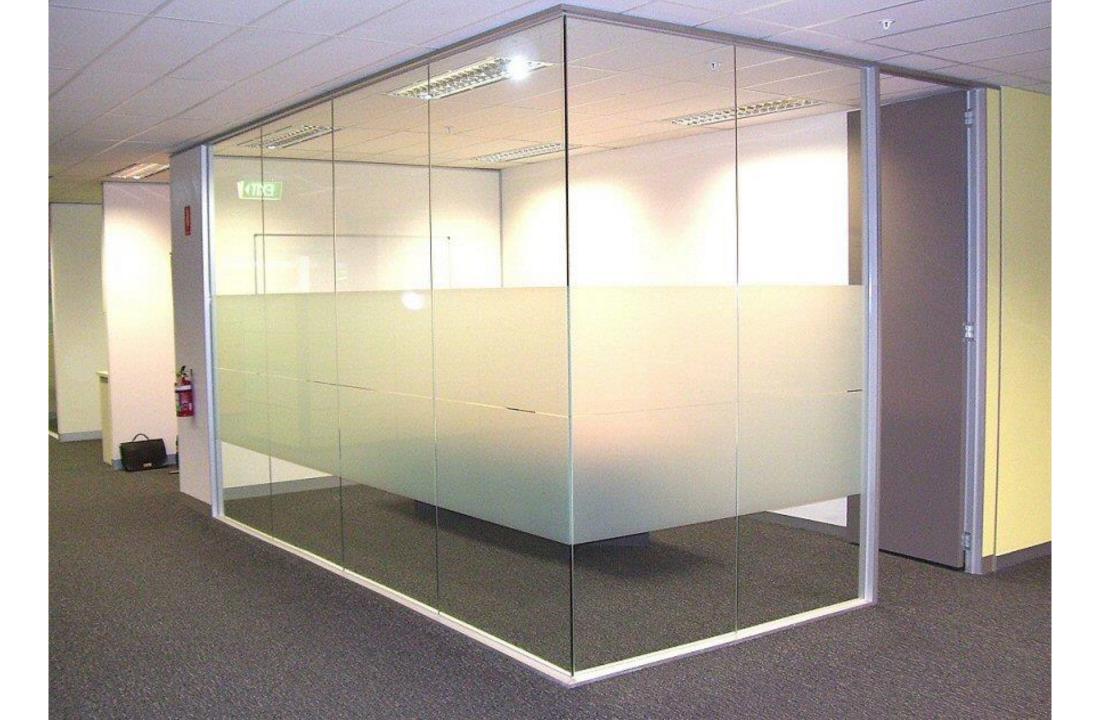

## **GLASS PARTITIONS**

- Black Powder Coated Aluminium Glass Partitions
- Aluminium Curtain Wall Glass Partitions
- Aluminium Louvered Doors & Windows
- Aluminium Glazed Doors & Windows
- Sandblasted Shower Glass partitions
- Shop Front & Office Glass Partitions
- Bi-folding Doors & Sliding Doors
- Glass Balustrade and Railings