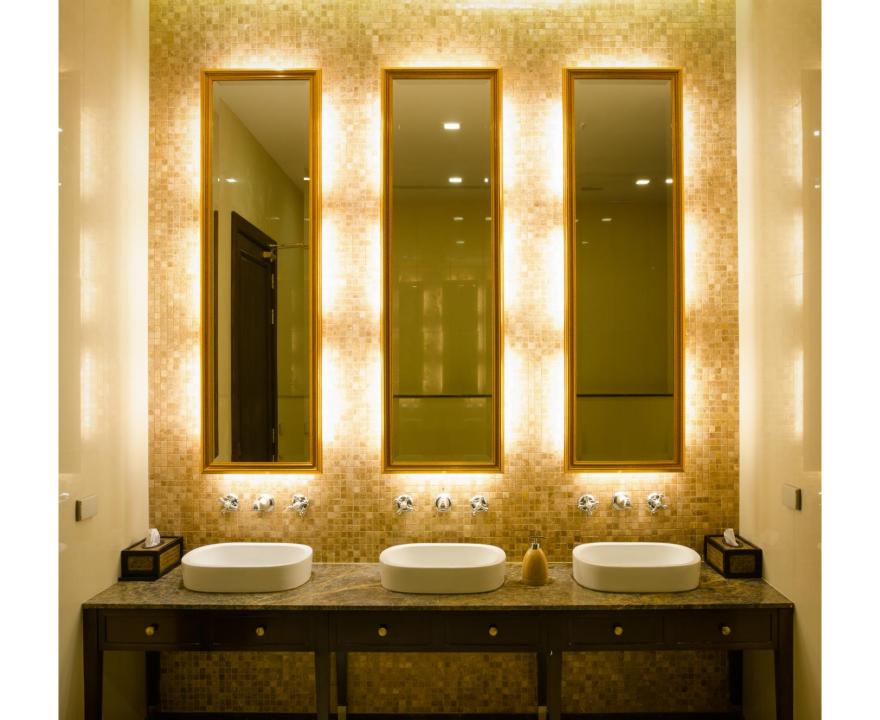

## **MIRRORS**

- Anti-fog Bathroom Mirrors
- LED Backlighted Mirrors with Touch Switch Control
- LED Frosted Mirrors with Touch Switch Control
- Golden Electroplated Framed Mirrors
- Black Powder Coated Framed Mirrors
- Stainless Steel Framed Mirrors
- Beveled & Polished Edged Mirrors
- Gym Wall Mirrors