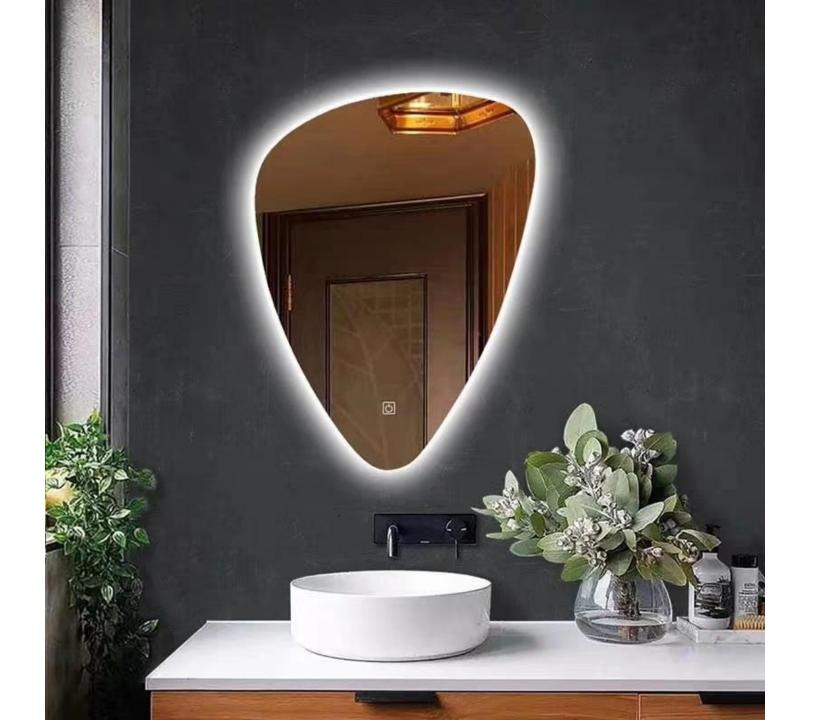

## **MIRRORS**

- Anti-fog Bathroom Mirrors
- LED Backlighted Mirrors with Touch Switch Control
- LED Frosted Mirrors with Touch Switch Control
- Golden Electroplated Framed Mirrors
- Black Powder Coated Framed Mirrors
- Stainless Steel Framed Mirrors
- Beveled & Polished Edged Mirrors
- Gym Wall Mirrors