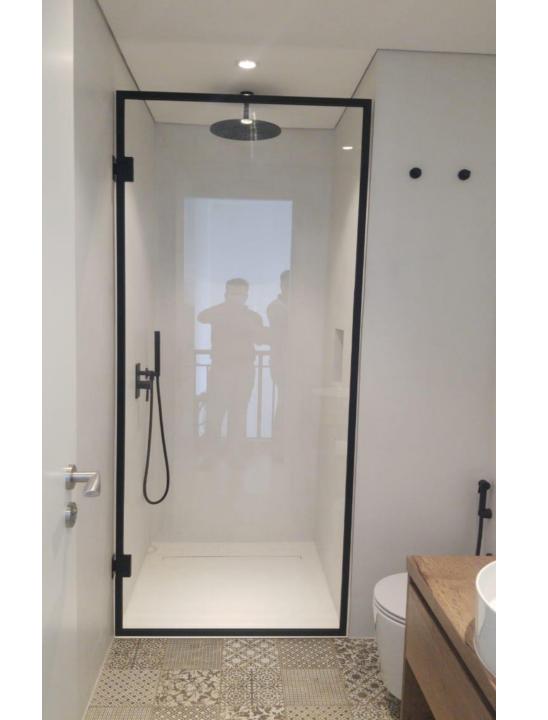

- Frameless shower enclosures for bathrooms
- Storefront glass installation
- Glass swing doors | Revolving Doors | Sliding & Automatic Doors
- Lobbies | Entrances | Atriums | Spandrels Glass office partitions| Glass walls
- Interior glass renovations & Build-outs
- Sliding patio glass doors | Cabinet glass
- Bathroom mirrors
- Curved & Bent and all types of glass Canopies | Glass roofs | Skylights | Ornamental & glass stairs

Custom fabrication of glass & mirrors

Back painted | Sandblasting | Etching | Beveling | Polishing | Drilling | Lamination | Automatic and sliding doors | Decorative Mirrors | Tempering | Shower Doors | Engraving | Resin stained glass | Glass Furniture | Fusing | Bending | Frameless shower doors | Shower Partitions.