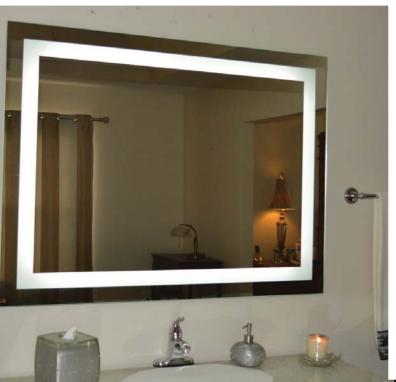

## **MIRRORS**

- Anti-fog Bathroom Mirrors
- LED Backlighted Mirrors with Touch Switch Control
- LED Frosted Mirrors with Touch Switch Control
- Golden Electroplated Framed Mirrors
- Black Powder Coated Framed Mirrors
- Stainless Steel Framed Mirrors
- Beveled & Polished Edged Mirrors
- Gym Wall Mirrors