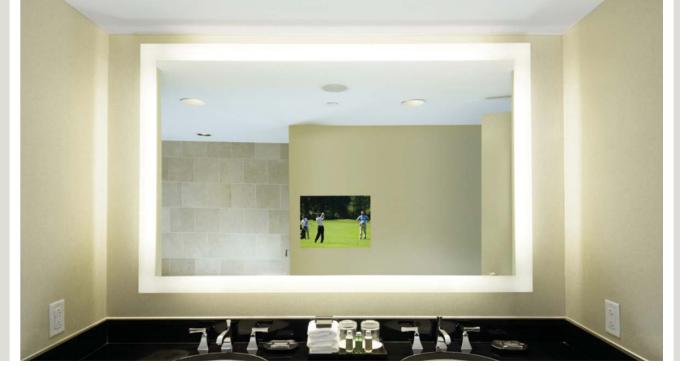

## **MIRRORS**

- Anti-fog Bathroom Mirrors
- LED Backlighted Mirrors with Touch Switch Control
- LED Frosted Mirrors with Touch Switch Control
- Golden Electroplated Framed Mirrors
- Black Powder Coated Framed Mirrors
- Stainless Steel Framed Mirrors
- Beveled & Polished Edged Mirrors
- Gym Wall Mirrors