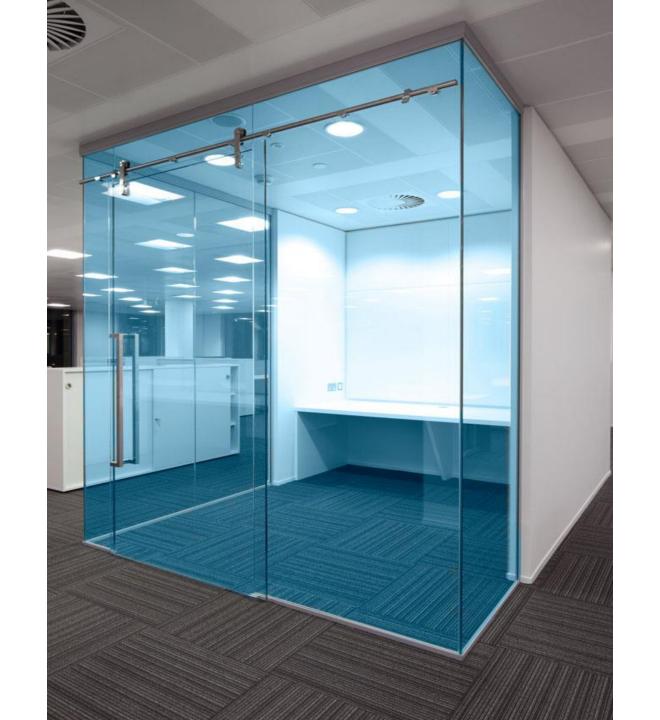

- Frameless shower enclosures for bathrooms
- Storefront glass installation
- Glass swing doors | Revolving Doors | Sliding & Automatic Doors
- Lobbies | Entrances | Atriums | Spandrels Glass office partitions| Glass walls
- Interior glass renovations & Build-outs
- Sliding patio glass doors | Cabinet glass
- Bathroom mirrors
- Curved & Bent and all types of glass Canopies | Glass roofs | Skylights | Ornamental & glass stairs

## **GLASS PARTITIONS**

- Black Powder Coated Aluminium Glass Partitions
- Aluminium Curtain Wall Glass Partitions
- Aluminium Louvered Doors & Windows
- Aluminium Glazed Doors & Windows
- Sandblasted Shower Glass partitions
- Shop Front & Office Glass Partitions
- Bi-folding Doors & Sliding Doors
- Glass Balustrade and Railings