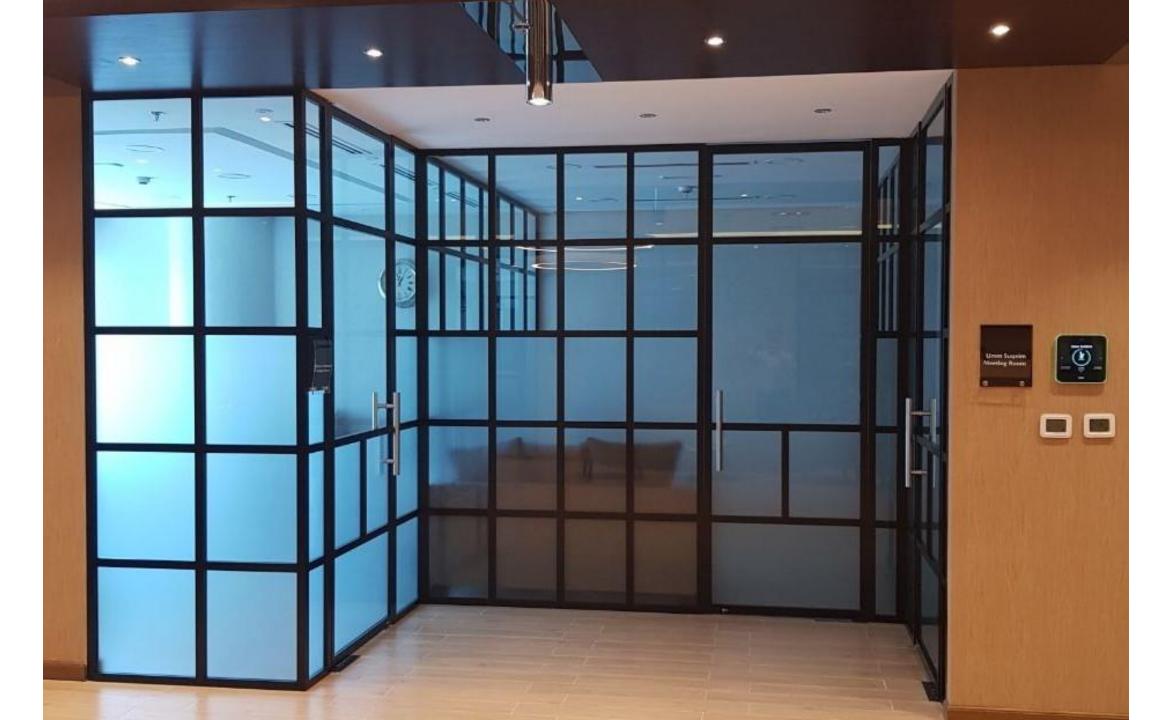

- Frameless shower enclosures for bathrooms
- Storefront glass installation
- Glass swing doors | Revolving Doors | Sliding & Automatic Doors
- Lobbies | Entrances | Atriums | Spandrels Glass office partitions| Glass walls
- Interior glass renovations & Build-outs
- Sliding patio glass doors | Cabinet glass
- Bathroom mirrors
- Curved & Bent and all types of glass Canopies | Glass roofs | Skylights | Ornamental & glass stairs

## **GLASS PARTITIONS**

- Black Powder Coated Aluminium Glass Partitions
- Aluminium Curtain Wall Glass Partitions
- Aluminium Louvered Doors & Windows
- Aluminium Glazed Doors & Windows
- Sandblasted Shower Glass partitions
- Shop Front & Office Glass Partitions
- Bi-folding Doors & Sliding Doors
- Glass Balustrade and Railings