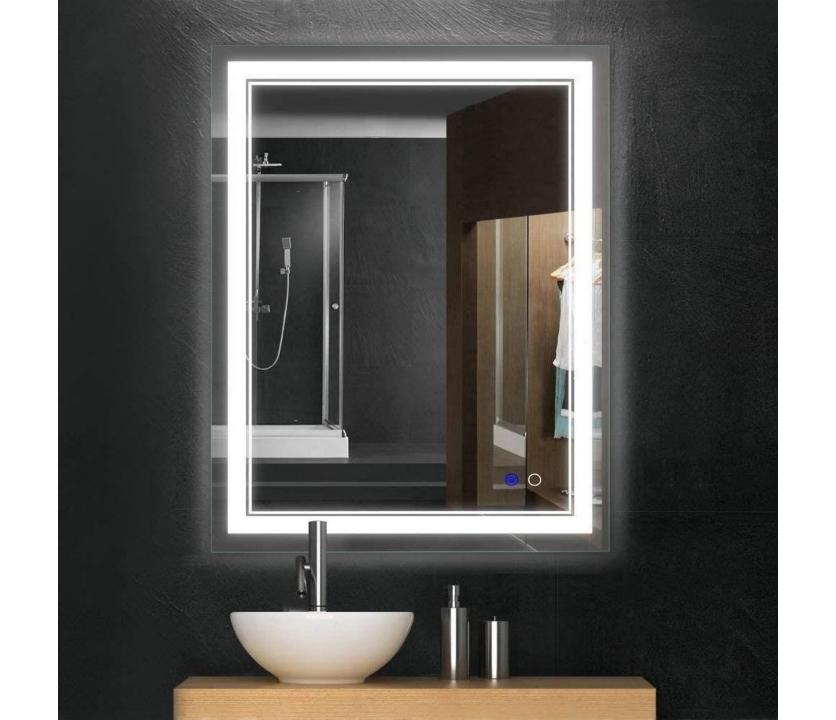

## **MIRRORS**

- Anti-fog Bathroom Mirrors
- LED Backlighted Mirrors with Touch Switch Control
- LED Frosted Mirrors with Touch Switch Control
- Golden Electroplated Framed Mirrors
- Black Powder Coated Framed Mirrors
- Stainless Steel Framed Mirrors
- Beveled & Polished Edged Mirrors
- Gym Wall Mirrors