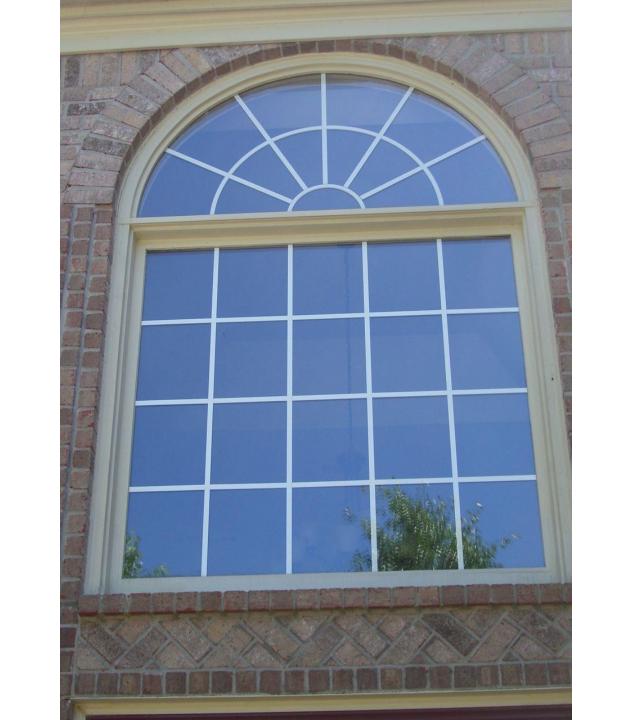

## **GLASS PARTITIONS**

- Black Powder Coated Aluminium Glass Partitions
- Aluminium Curtain Wall Glass Partitions
- Aluminium Louvered Doors & Windows
- Aluminium Glazed Doors & Windows
- Sandblasted Shower Glass partitions
- Shop Front & Office Glass Partitions
- Bi-folding Doors & Sliding Doors
- Glass Balustrade and Railings