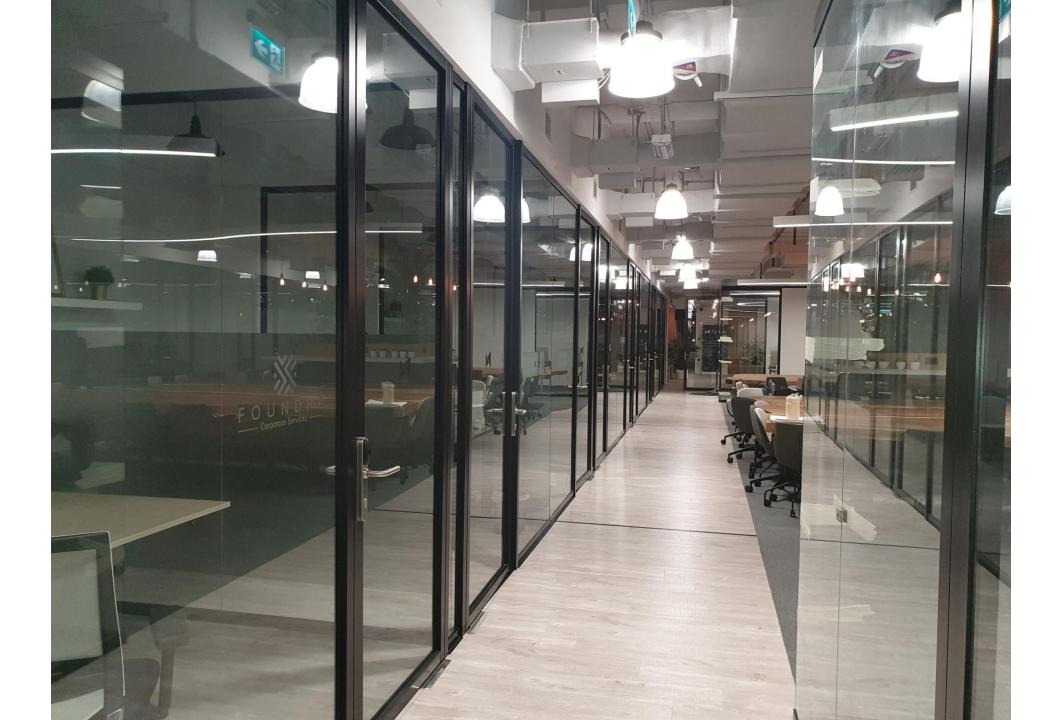

- Frameless shower enclosures for bathrooms
- Storefront glass installation
- Glass swing doors | Revolving Doors | Sliding & Automatic Doors
- Lobbies | Entrances | Atriums | Spandrels Glass office partitions| Glass walls
- Interior glass renovations & Build-outs
- Sliding patio glass doors | Cabinet glass
- Bathroom mirrors
- Curved & Bent and all types of glass Canopies | Glass roofs | Skylights | Ornamental & glass stairs

## **GLASS PARTITIONS**

- Black Powder Coated Aluminium Glass Partitions
- Aluminium Curtain Wall Glass Partitions
- Aluminium Louvered Doors & Windows
- Aluminium Glazed Doors & Windows
- Sandblasted Shower Glass partitions
- Shop Front & Office Glass Partitions
- Bi-folding Doors & Sliding Doors
- Glass Balustrade and Railings