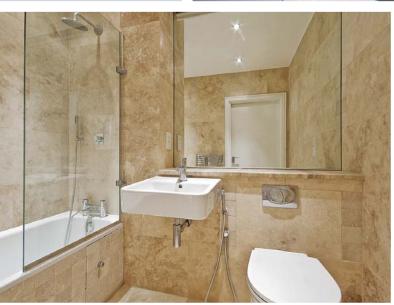

- Frameless shower enclosures for bathrooms
- Storefront glass installation
- Glass swing doors | Revolving Doors | Sliding & Automatic Doors
- Lobbies | Entrances | Atriums | Spandrels Glass office partitions| Glass walls
- Interior glass renovations & Build-outs
- Sliding patio glass doors | Cabinet glass
- Bathroom mirrors
- Curved & Bent and all types of glass Canopies | Glass roofs | Skylights | Ornamental & glass stairs

## **MIRRORS**

- Anti-fog Bathroom Mirrors
- LED Backlighted Mirrors with Touch Switch Control
- LED Frosted Mirrors with Touch Switch Control
- Golden Electroplated Framed Mirrors
- Black Powder Coated Framed Mirrors
- Stainless Steel Framed Mirrors
- Beveled & Polished Edged Mirrors
- Gym Wall Mirrors