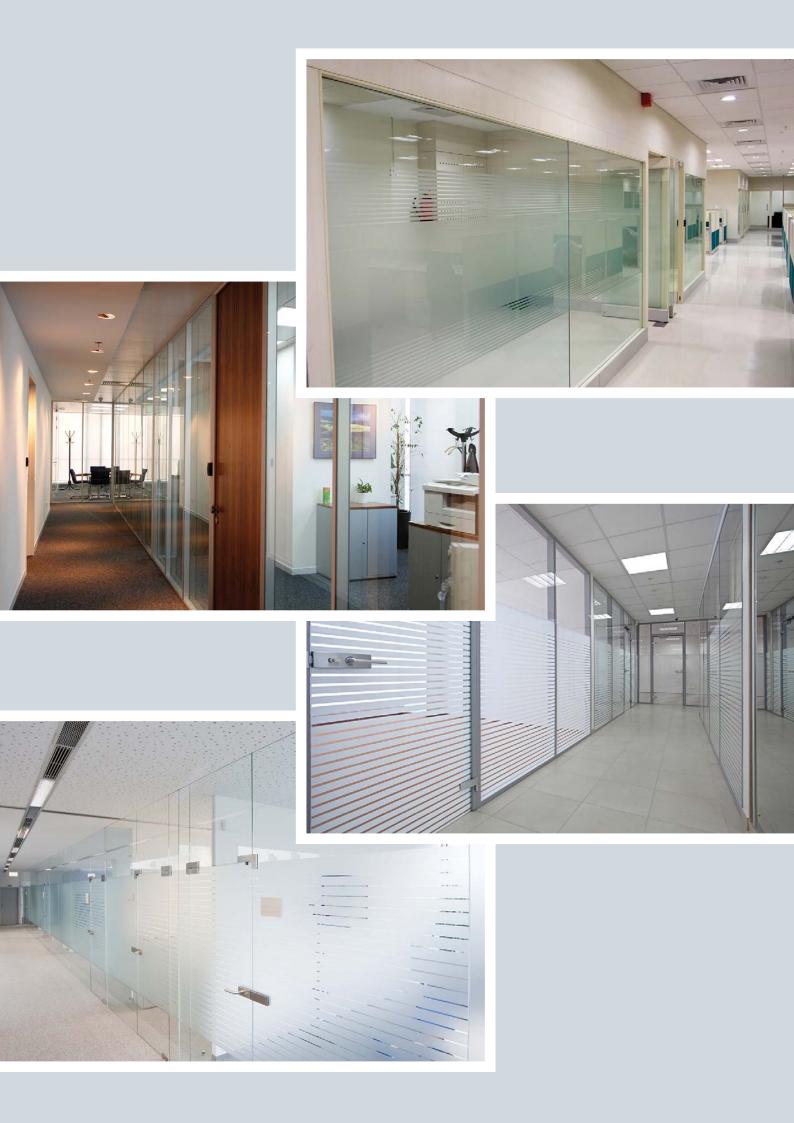

- Frameless shower enclosures for bathrooms
- Storefront glass installation
- Glass swing doors | Revolving Doors | Sliding & Automatic Doors
- Lobbies | Entrances | Atriums | Spandrels Glass office partitions| Glass walls
- Interior glass renovations & Build-outs
- Sliding patio glass doors | Cabinet glass
- Bathroom mirrors
- Curved & Bent and all types of glass Canopies | Glass roofs | Skylights | Ornamental & glass stairs

## **GLASS PARTITIONS**

- Black Powder Coated Aluminium Glass Partitions
- Aluminium Curtain Wall Glass Partitions
- Aluminium Louvered Doors & Windows
- Aluminium Glazed Doors & Windows
- Sandblasted Shower Glass partitions
- Shop Front & Office Glass Partitions
- Bi-folding Doors & Sliding Doors
- Glass Balustrade and Railings