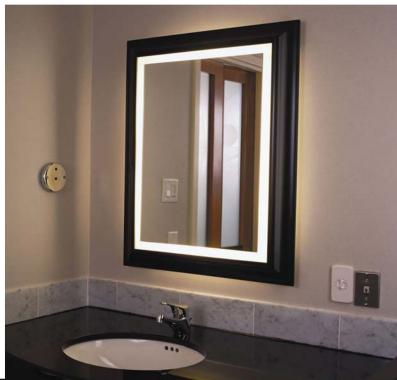

## **MIRRORS**

- Anti-fog Bathroom Mirrors
- LED Backlighted Mirrors with Touch Switch Control
- LED Frosted Mirrors with Touch Switch Control
- Golden Electroplated Framed Mirrors
- Black Powder Coated Framed Mirrors
- Stainless Steel Framed Mirrors
- Beveled & Polished Edged Mirrors
- Gym Wall Mirrors