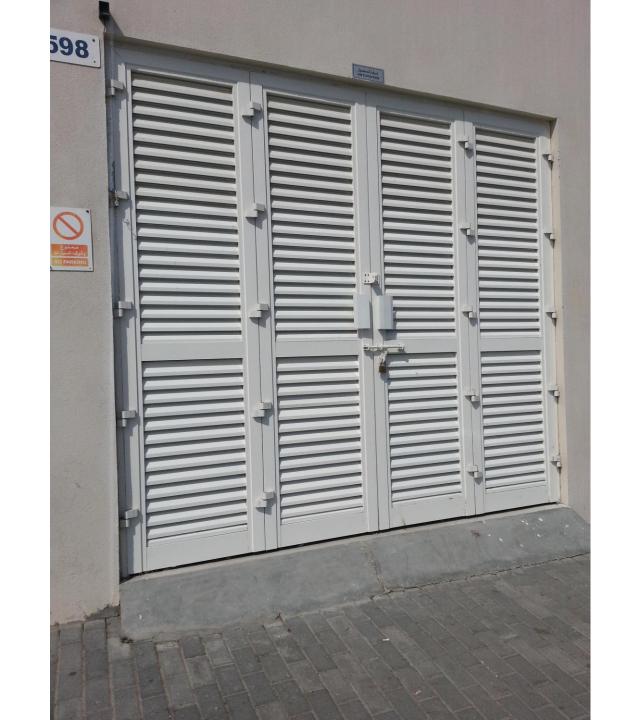

## **GLASS PARTITIONS**

- Black Powder Coated Aluminium Glass Partitions
- Aluminium Curtain Wall Glass Partitions
- Aluminium Louvered Doors & Windows
- Aluminium Glazed Doors & Windows
- Sandblasted Shower Glass partitions
- Shop Front & Office Glass Partitions
- Bi-folding Doors & Sliding Doors
- Glass Balustrade and Railings