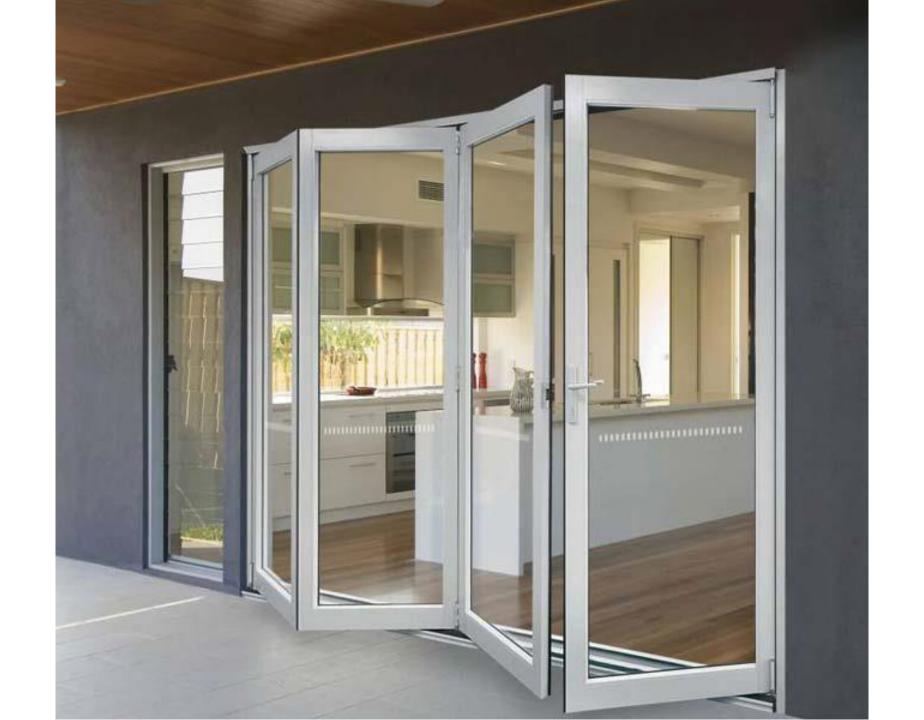

## **GLASS PARTITIONS**

- Black Powder Coated Aluminium Glass Partitions
- Aluminium Curtain Wall Glass Partitions
- Aluminium Louvered Doors & Windows
- Aluminium Glazed Doors & Windows
- Sandblasted Shower Glass partitions
- Shop Front & Office Glass Partitions
- Bi-folding Doors & Sliding Doors
- Glass Balustrade and Railings