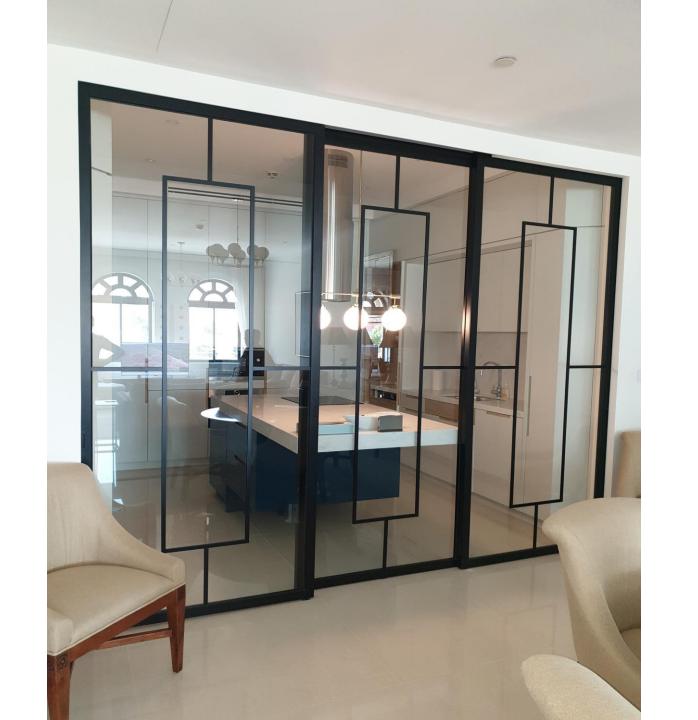

## **GLASS PARTITIONS**

- Black Powder Coated Aluminium Glass Partitions
- Aluminium Curtain Wall Glass Partitions
- Aluminium Louvered Doors & Windows
- Aluminium Glazed Doors & Windows
- Sandblasted Shower Glass partitions
- Shop Front & Office Glass Partitions
- Bi-folding Doors & Sliding Doors
- Glass Balustrade and Railings