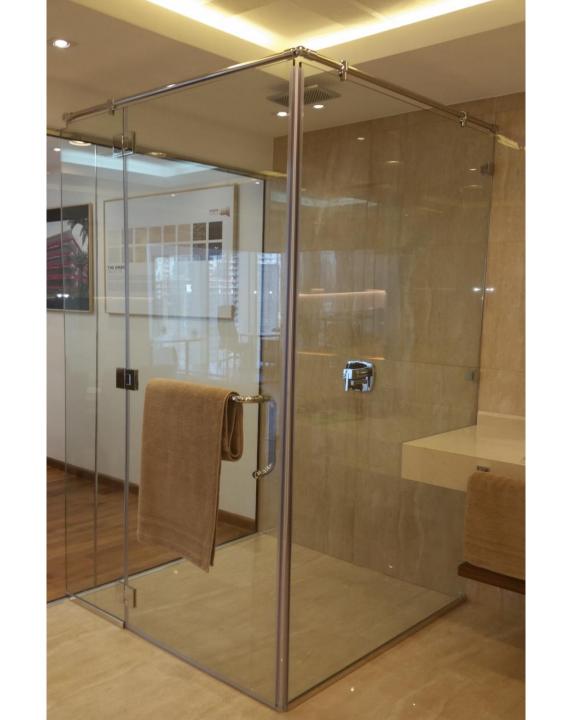

- Frameless shower enclosures for bathrooms
- Storefront glass installation
- Glass swing doors | Revolving Doors | Sliding & Automatic Doors
- Lobbies | Entrances | Atriums | Spandrels Glass office partitions| Glass walls
- Interior glass renovations & Build-outs
- Sliding patio glass doors | Cabinet glass
- Bathroom mirrors
- Curved & Bent and all types of glass Canopies | Glass roofs | Skylights | Ornamental & glass stairs

Custom fabrication of glass & mirrors

Back painted | Sandblasting | Etching | Beveling | Polishing | Drilling | Lamination | Automatic and sliding doors | Decorative Mirrors | Tempering | Shower Doors | Engraving | Resin stained glass | Glass Furniture | Fusing | Bending | Frameless shower doors | Shower Partitions.