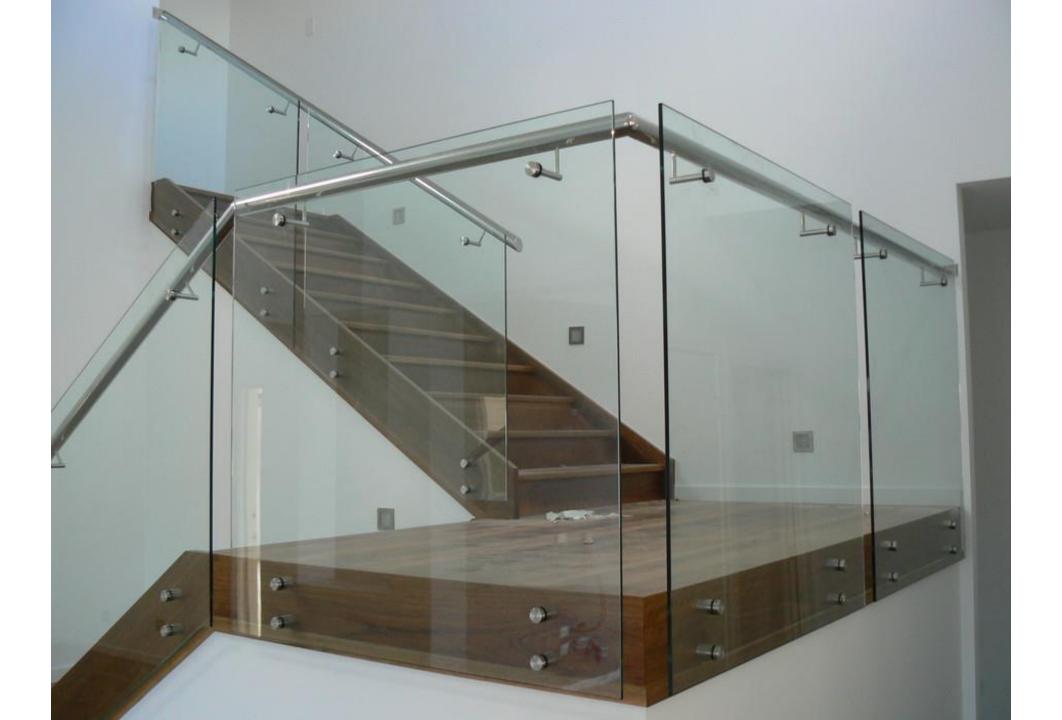

## **GLASS PARTITIONS**

- Black Powder Coated Aluminium Glass Partitions
- Aluminium Curtain Wall Glass Partitions
- Aluminium Louvered Doors & Windows
- Aluminium Glazed Doors & Windows
- Sandblasted Shower Glass partitions
- Shop Front & Office Glass Partitions
- Bi-folding Doors & Sliding Doors
- Glass Balustrade and Railings