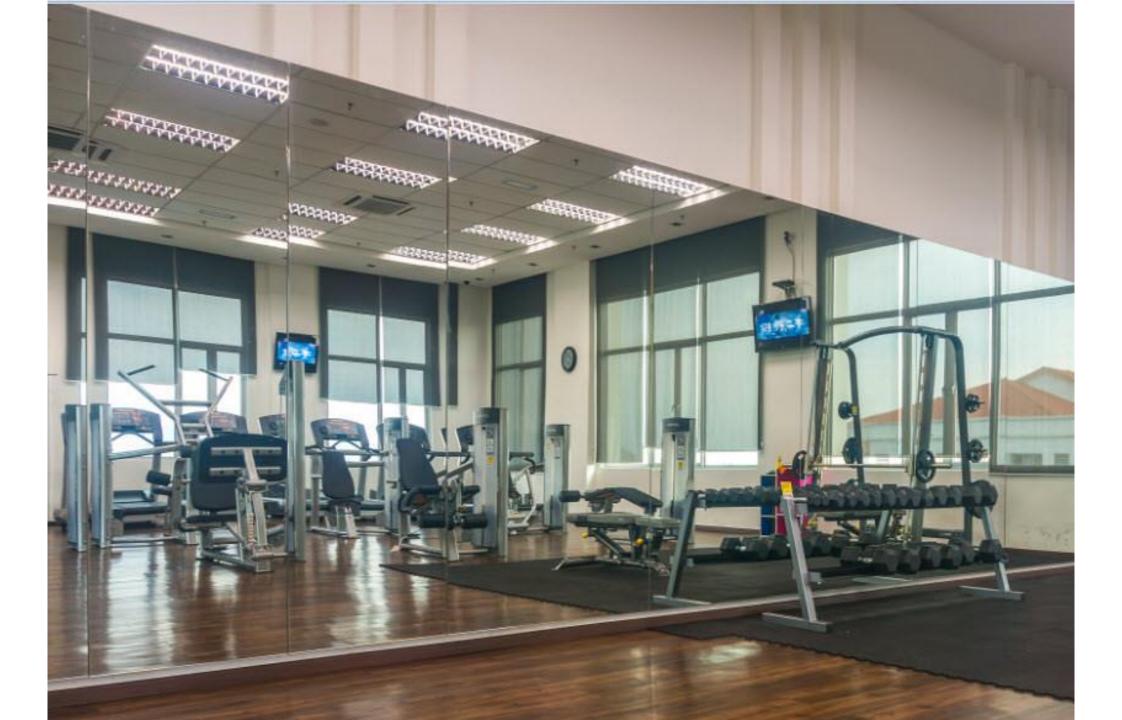

## **MIRRORS**

- Anti-fog Bathroom Mirrors
- LED Backlighted Mirrors with Touch Switch Control
- LED Frosted Mirrors with Touch Switch Control
- Golden Electroplated Framed Mirrors
- Black Powder Coated Framed Mirrors
- Stainless Steel Framed Mirrors
- Beveled & Polished Edged Mirrors
- Gym Wall Mirrors