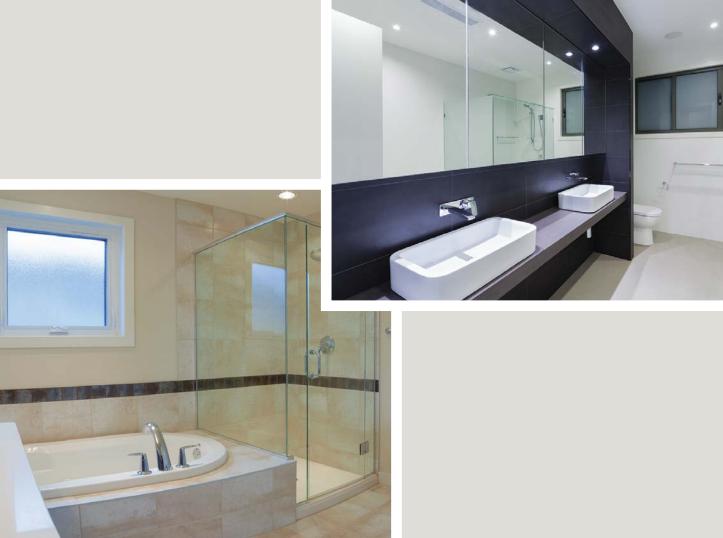

- Frameless shower enclosures for bathrooms
- Storefront glass installation
- Glass swing doors | Revolving Doors | Sliding & Automatic Doors
- Lobbies | Entrances | Atriums | Spandrels Glass office partitions| Glass walls
- Interior glass renovations & Build-outs
- Sliding patio glass doors | Cabinet glass
- Bathroom mirrors
- Curved & Bent and all types of glass Canopies | Glass roofs | Skylights | Ornamental & glass stairs

## **MIRRORS**

- Anti-fog Bathroom Mirrors
- LED Backlighted Mirrors with Touch Switch Control
- LED Frosted Mirrors with Touch Switch Control
- Golden Electroplated Framed Mirrors
- Black Powder Coated Framed Mirrors
- Stainless Steel Framed Mirrors
- Beveled & Polished Edged Mirrors
- Gym Wall Mirrors

## **GLASS PARTITIONS**

- Black Powder Coated Aluminium Glass Partitions
- Aluminium Curtain Wall Glass Partitions
- Aluminium Louvered Doors & Windows
- Aluminium Glazed Doors & Windows
- Sandblasted Shower Glass partitions
- Shop Front & Office Glass Partitions
- Bi-folding Doors & Sliding Doors
- Glass Balustrade and Railings