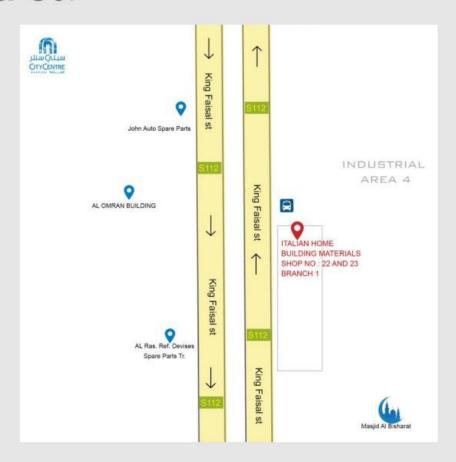

### Showrooms

Mezzanine Floor,
Al Kawakeb Building Block B,
Trade Centre 2,
Sheikh Zayed Road, Dubai

Near Union Mall, Industrial Area 4, King Faisal Street Sharjah

Gound Floor, Al Qtybah Building, Sanaiya, Al Ain