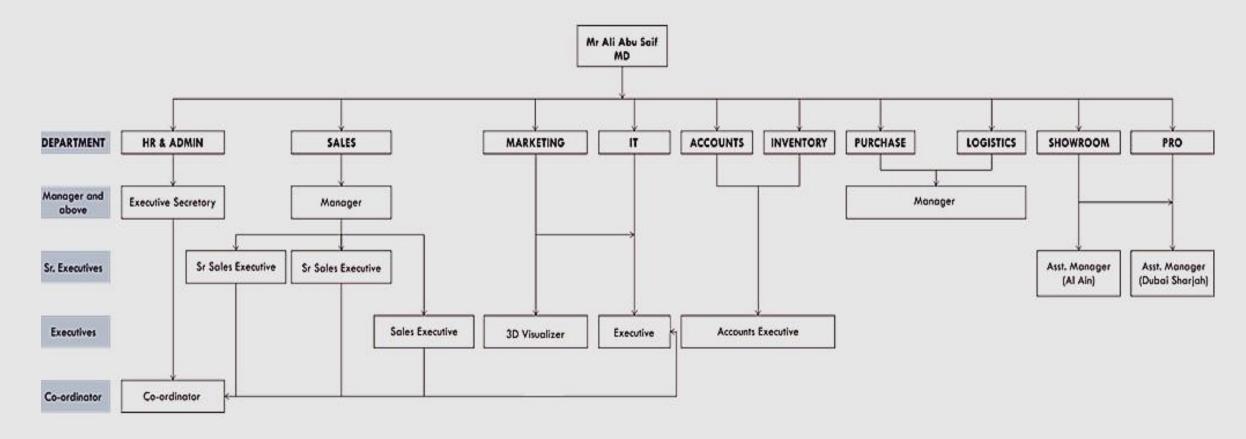

y)                           |
| Private Villa Wasl Head                                 | Mr. Rashed Mohammad Ali<br>Abdulrahman | Direct                 | Direct                                              | Supply of Porcelain Tiles (full body)                           |
| J0209, G+1 Staff Residence Building                     | A.R.M Holding                          | M/S Maks<br>Consultant | Aroma International<br>Building Contracting LLC     | Supply of ceramic & porcelain Tiles                             |
| G+M+3+R Residential Bldg. on Plot<br>No.: 1180165 @Naif | Mr.Sultan Ahmed Mohd<br>Lootah         |                        | Mohd & Sultan Ahmed<br>Lootah Contracting<br>Co.LLC | Supply of Sanitary Ware                                         |







## The Management Team









## **Certificates**



Italian Home is an ISO 9001:2008 Certified Company







### Trade licenses:













STN Ceramica Nulense started in the 70's with an initial team of 32 employees and its activity developed in a 650,000 Sqft area with the wonderful aim to devise, create and manufacture ceramic products with the best quality and prices.

The installation has had a cost of 1,540,638.65 +VAT and has received a subsidy of €180,948.42 granted through the IVACE (Valencian Institute of Business Competitiveness), the Ministry for the Ecological Transition and the Demographic Challenge, and the IDAE (Institute for Energy Diversification and Saving), being financed by the Next Generation Funds of the European Union.

One of our trusted factories in Spain and we are assuring the q