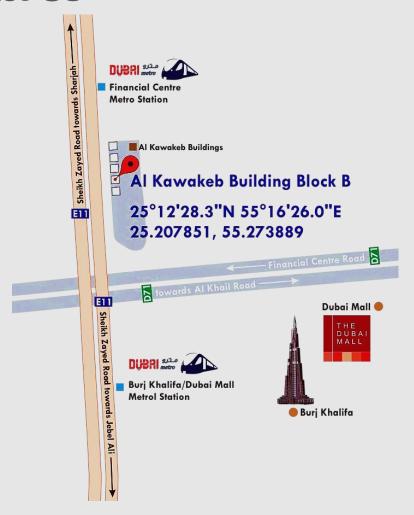

### Showrooms

Mezzanine Floor,
Al Kawakeb Building Block B,
Trade Centre 2,
Sheikh Zayed Road, Dubai

Near Union Mall, Industrial Area 4, King Faisal Street Sharjah

Gound Floor, Al Qtybah Building, Sanaiya, Al Ain