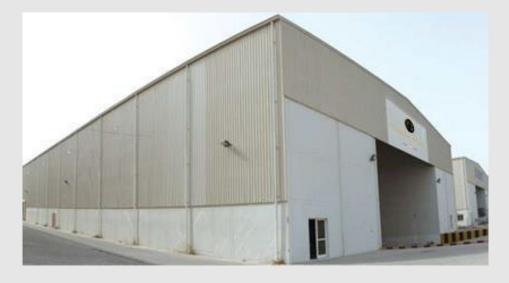

### Warehouse

Warehouse-1
Capacity: 14000 sq. ft.
Location: Industrial Area 18, Sharjah

Warehouse-2
Capacity: 20000 sq. ft.
Location: Industrial Area 18, Sharjah