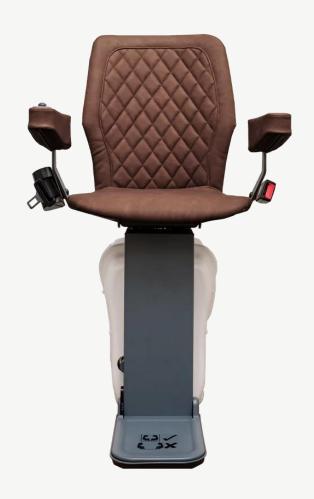

## **CHAIR LIFTS**

Does climbing stairs feel like climbing a mountain or is climbing stairs no longer possible for you? We understand you would like to live independently in your own home for as long as possible, but in a safe way. With the UP Stairlift, we offer you this independence and much more. For example, you can easily get on and off chair with the automatically rotating seat and it is no longer necessary to bend over thanks to the automatically folding footrest. The UP Stairlift takes you safely up and down.