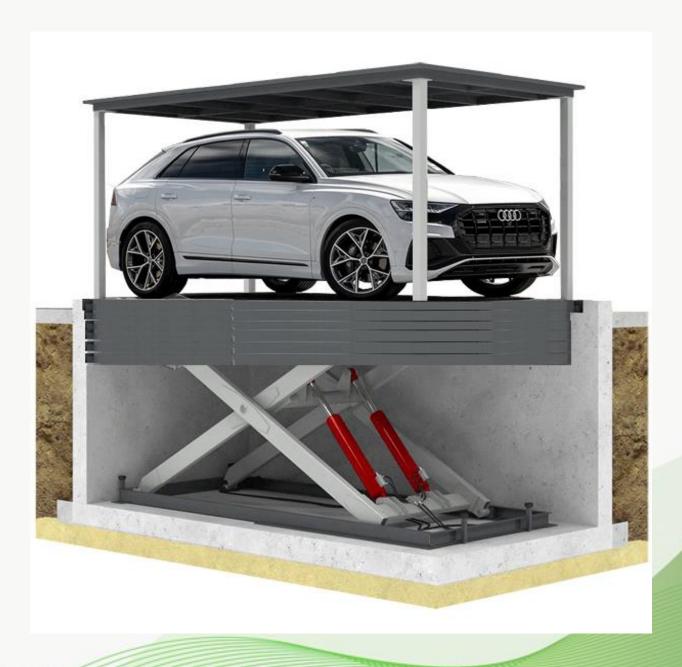

### **CAR LIFTS**

Underground car parking lifts are gaining popularity as a modern parking solution for luxury villas. Our company offers outdoor versions with roof covers, allowing seamless transition of cars above while concealing platforms below ground. These car lifts serve dual purposes, transporting vehicles and people in buildings or homes with limited space for access ramps. They are particularly beneficial for maximizing parking capacity in constrained environments. Our exclusive car elevators for villas boast European design and craftsmanship, ensuring both functionality and aesthetics.