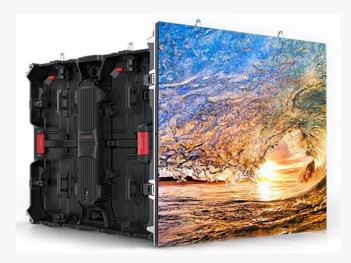

#### **LED PANELS**

The full interior of the elevator cabin can be fixed with LED panel cladding which can make the interior unique.