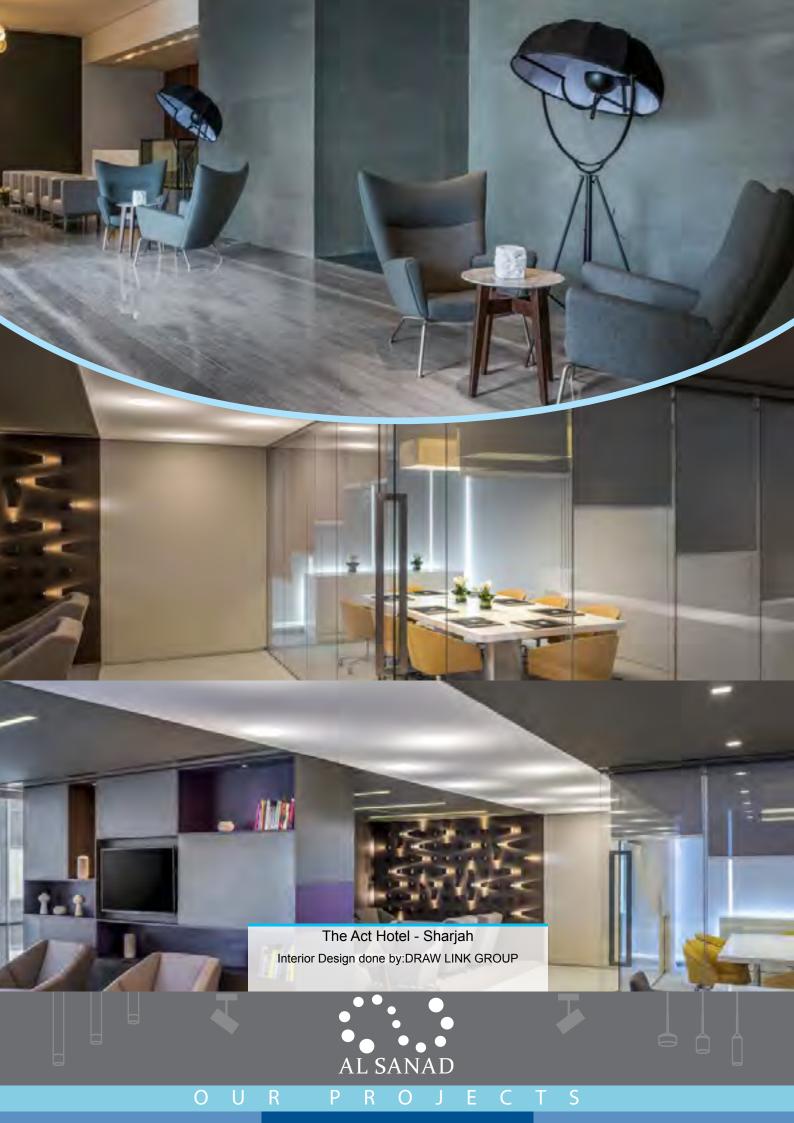

Lighting products are not purely functional items.

They can be considered pieces of furniture, just like any chair or table, and their appearance contributes greatly to the overall look and feel of a room. That is not to say they should always be objects of contemplation in their own right. Sometimes, their contribution to the interior design of a room will almost be totally unconscious. Hardly anyone will ever look at them closely or scrutinise their appearance. Nevertheless, their qualities will lodge themselves in the minds of everyone who comes into that space. We sometimes take light for granted, but it does more than anything else to create the atmosphere of a place it determines how we see other things. Your choice of lighting products has a big effect on that.