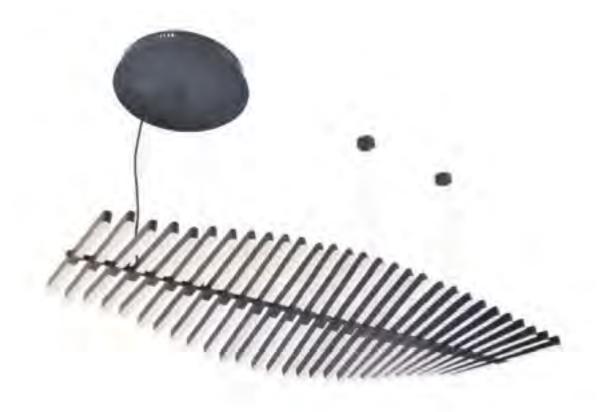

# LED pendant lamp

Inptil: 110-340V ACSO 60Hz
Power Consumption: 120 W
LED colour: 3000k: 4000k: 4000k
LED Flux: 20400 LM
CRI > 801ks
Body: Ataminum

O