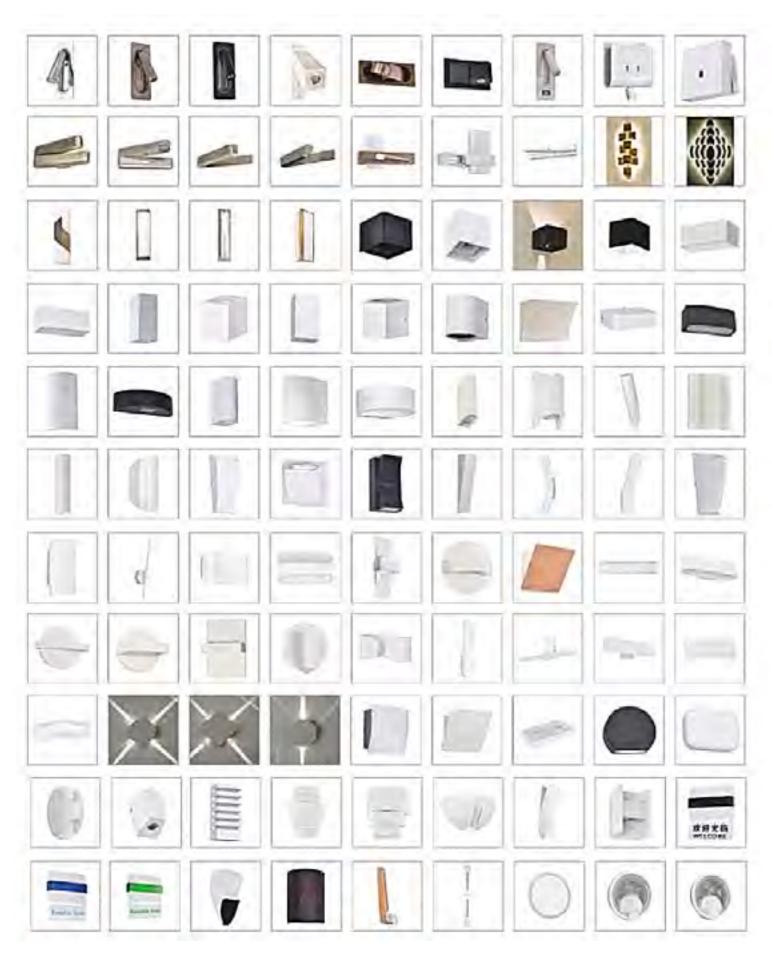

### EXTERIOR LIGHTING

Wall lights index page 184

Cylinder El Cube B

Window II

Window C

Window D

Mob. :+971 55 7006234 Mob. :+971 50 1040706 e-mail : bahaa@alsanad-bmt.com

Office : +971 6 5304866 Fax : +971 6 5304877 P.O.Box : 68174 ,Sharjah,U.A.E.