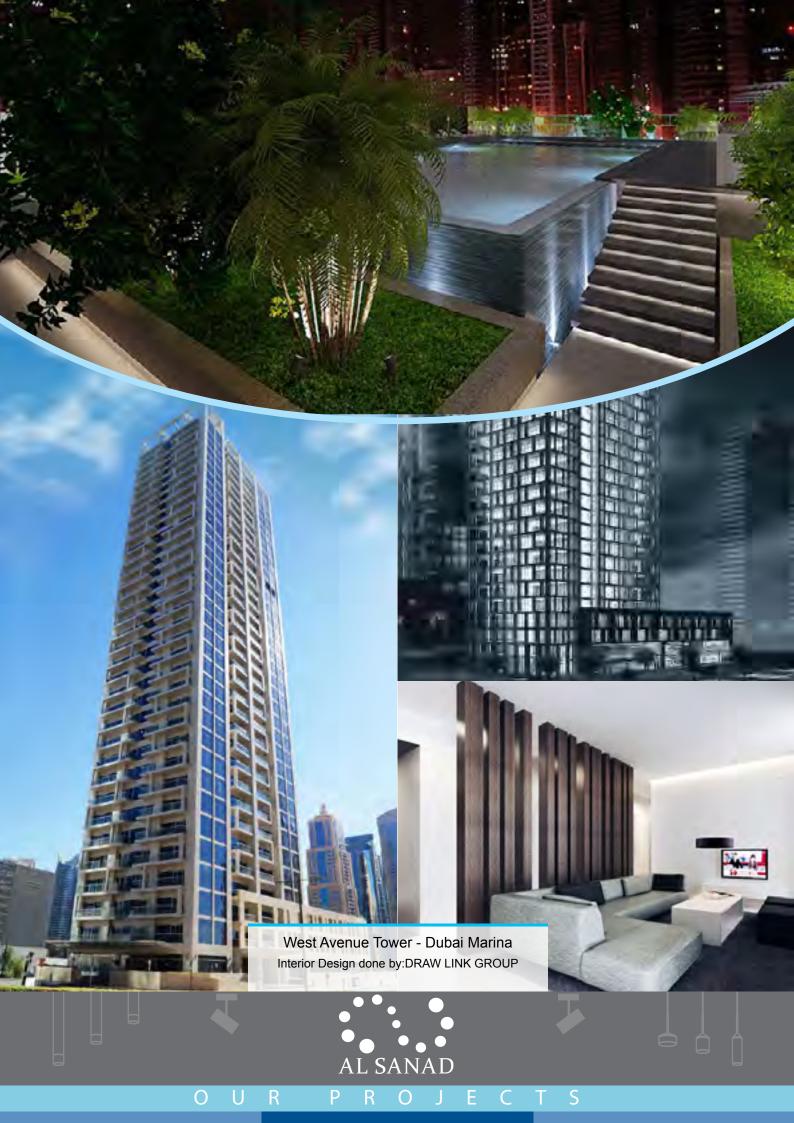

Lighting products are not purely functional items.

They can be considered pieces of furniture, just like any chair or table, and their appearance contributes greatly to the overall look and feel of a room. That is not to say they should always be objects of contemplation in their own right. Sometimes, their contribution to the interior design of a room will almost be totally unconscious. Hardly anyone will ever look at them closely or scrutinise their appearance. Nevertheless, their qualities will lodge themselves in the minds of everyone who comes into that space. We sometimes take light for granted, but it does more than anything else to create the atmosphere of a place it determines how we see other things. Your choice of lighting products has a big effect on that.