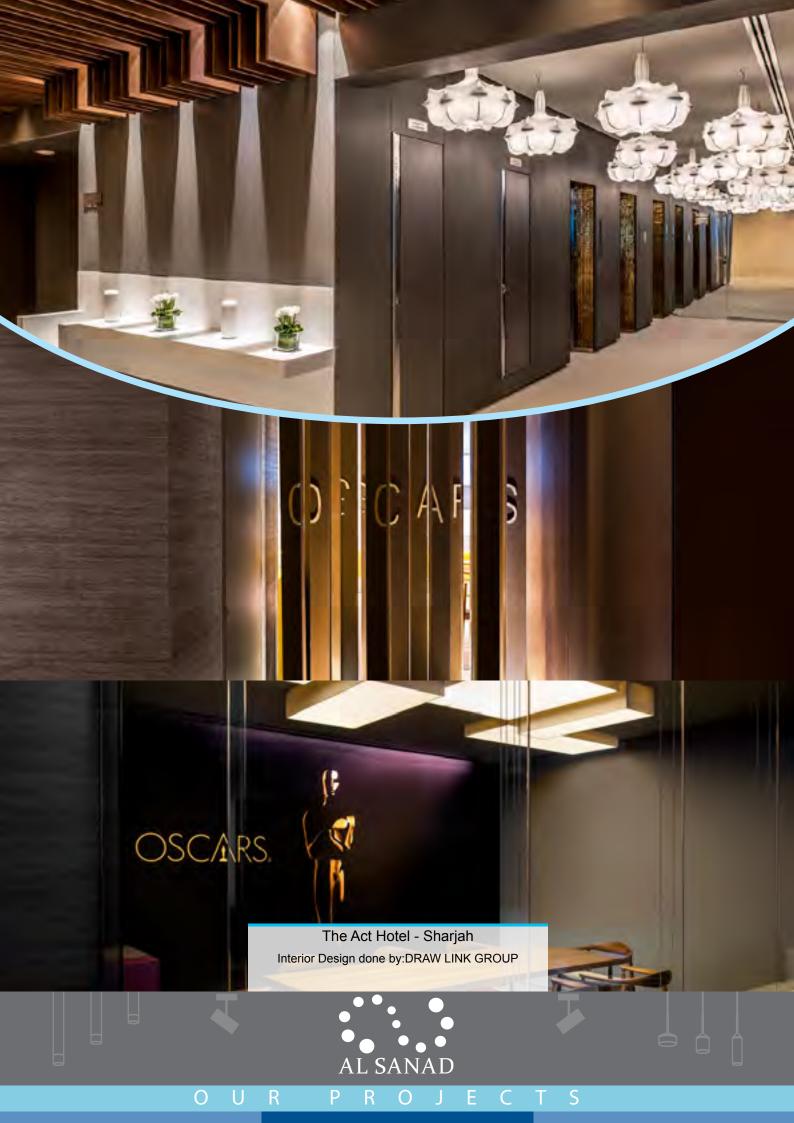

Lighting products are not purely functional items.

They can be considered pieces of furniture, just like any chair or table, and their appearance contributes greatly to the overall look and feel of a room. That is not to say they should always be objects of contemplation in their own right. Sometimes, their contribution to the interior design of a room will almost be totally unconscious. Hardly anyone will ever look at them closely or scrutinise their appearance. Nevertheless, their qualities will lodge themselves in the minds of everyone who comes into that space. We sometimes take light for granted, but it does more than anything else to create the atmosphere of a place it determines how we see other things. Your choice of lighting products has a big effect on that.