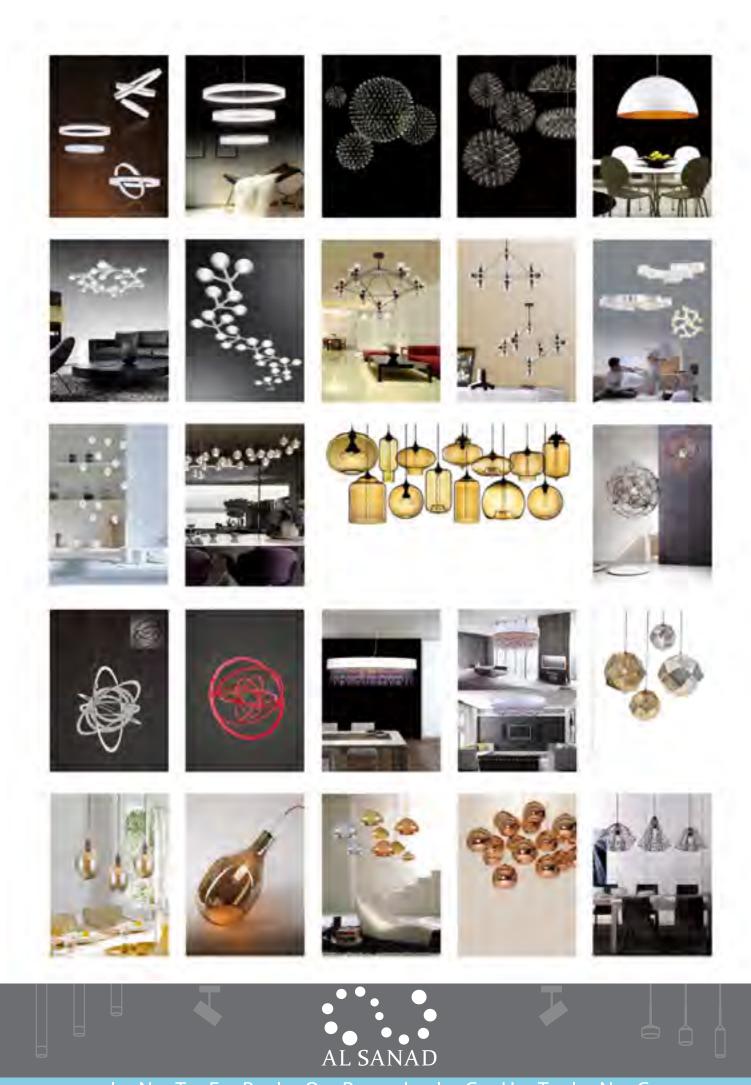

# LED pendant lamp

Inptil: 110-340V ACSO 60Hz
Power Consumption: 120 W
LED colour: 3000k: 4000k: 4000k
LED Flux: 20400 LM
CRI > 801ks
Body: Ataminum

O

# PENDANT LIGHT XFR. TABLE LIGHT FLOOR LIGHT CEILING LIGHT WALL LIGHT

Combo A

Comba 8