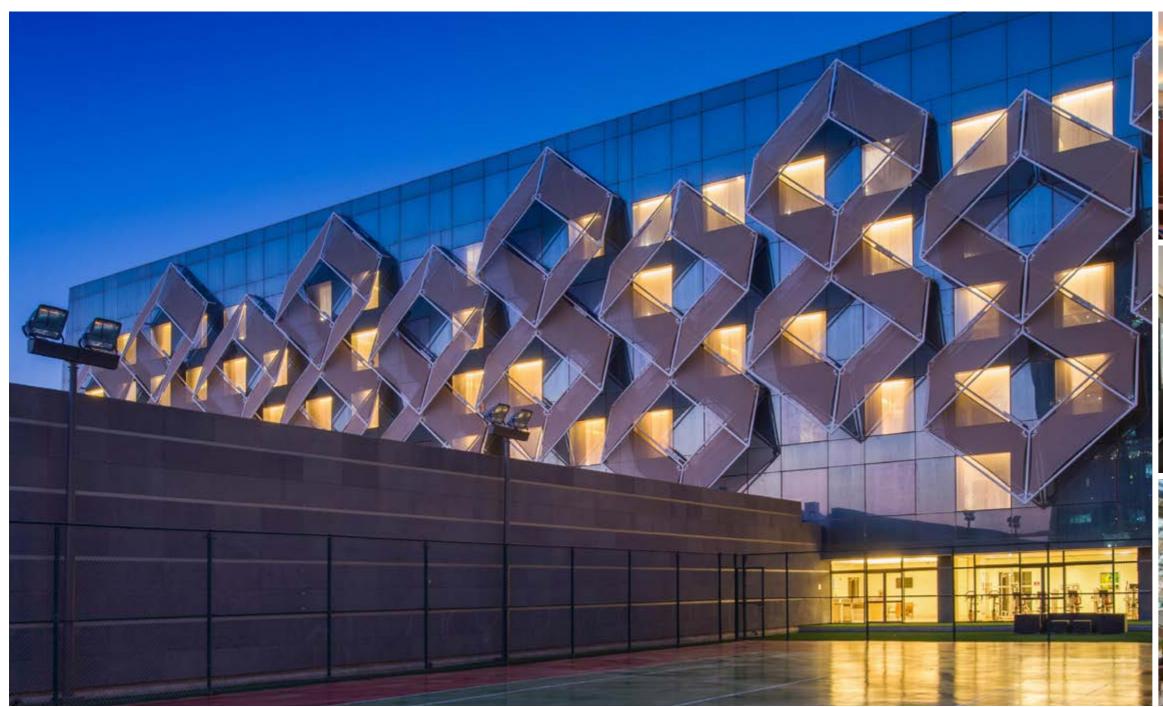

# King Abdulaziz Centre For World Culture

Architect: Snøhetta | Location: Dhahran, KSA | Category: Cultural

This prestigious arts center located in Dhahran, Kingdom of Saudi Arabia, is also known as Ithra. It was developed by Saudi Aramco to encompass a museum, a library, a cinema, an auditorium and exhibition halls. The project boasts exquisite lighting, including outdoor lighting fixtures, flawlessly supplemented by Philips Dynalite Lighting Control provided by Lumiere KSA, all of it precisely customized to help each space achieve its particular function.