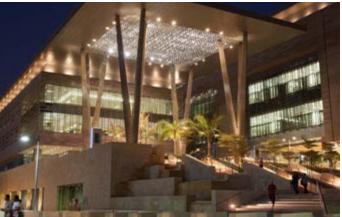

# MEA Cedar Lounge & Training Center

Architect: Joe Farah | Location: Beirut, Lebanon | Category: Public

Designed by Hilights with Lumiere Group as the supplier, the lighting for the brand new MEA Cedar Lounge signed by architect Joe Farah, is a holistic solution to a standout project, one that respected the space's natural light while accentuating its functionality. It stands as yet another example of lighting design as an art form, pushing the envelope of creativity and redefining the modern lifestyle through its balance of flair and functionality.