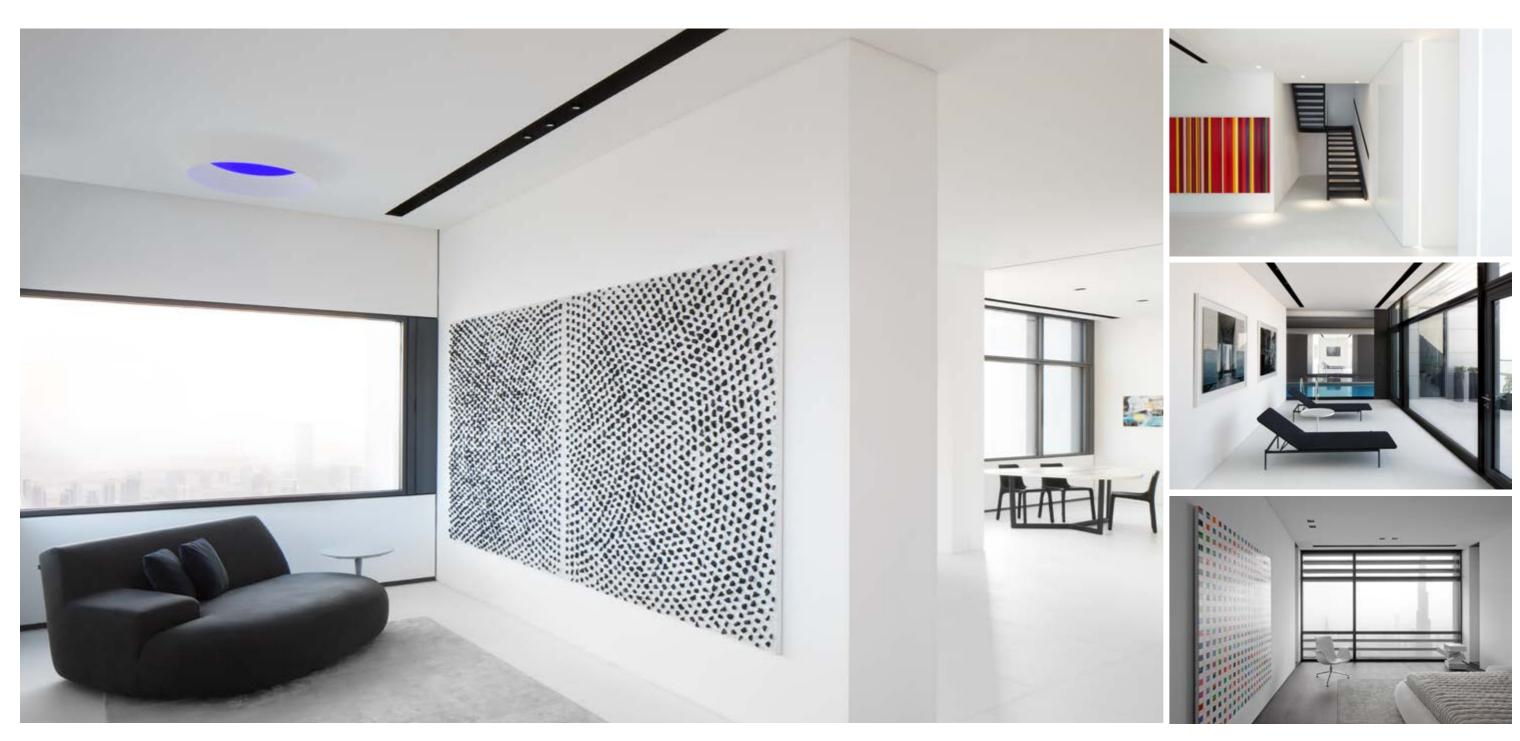

#### **Index Penthouse**

**Architect:** Studio M | **Location:** Dubai, UAE | **Category:** Residential

Perched at the top of Foster's Index 80 story tower in the heart of Dubai's Financial Center, sits a 14,000 square foot art collector's dream penthouse. The client's brief was specific: no color except for the art. To that end, a mix of restrained, sober colors, materials and lighting was applied to serve as the perfect backdrop to a museum-like space with a large collection of modern art.