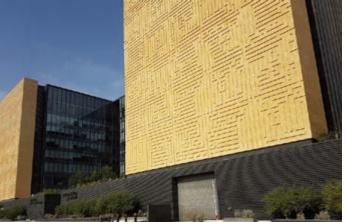

# King Abdulaziz Centre For World Culture

Architect: Snøhetta | Location: Dhahran, KSA | Category: Cultural

This prestigious arts center located in Dhahran, Kingdom of Saudi Arabia, is also known as Ithra. It was developed by Saudi Aramco to encompass a museum, a library, a cinema, an auditorium and exhibition halls. The project boasts exquisite lighting, including outdoor lighting fixtures, flawlessly supplemented by Philips Dynalite Lighting Control provided by Lumiere KSA, all of it precisely customized to help each space achieve its particular function.