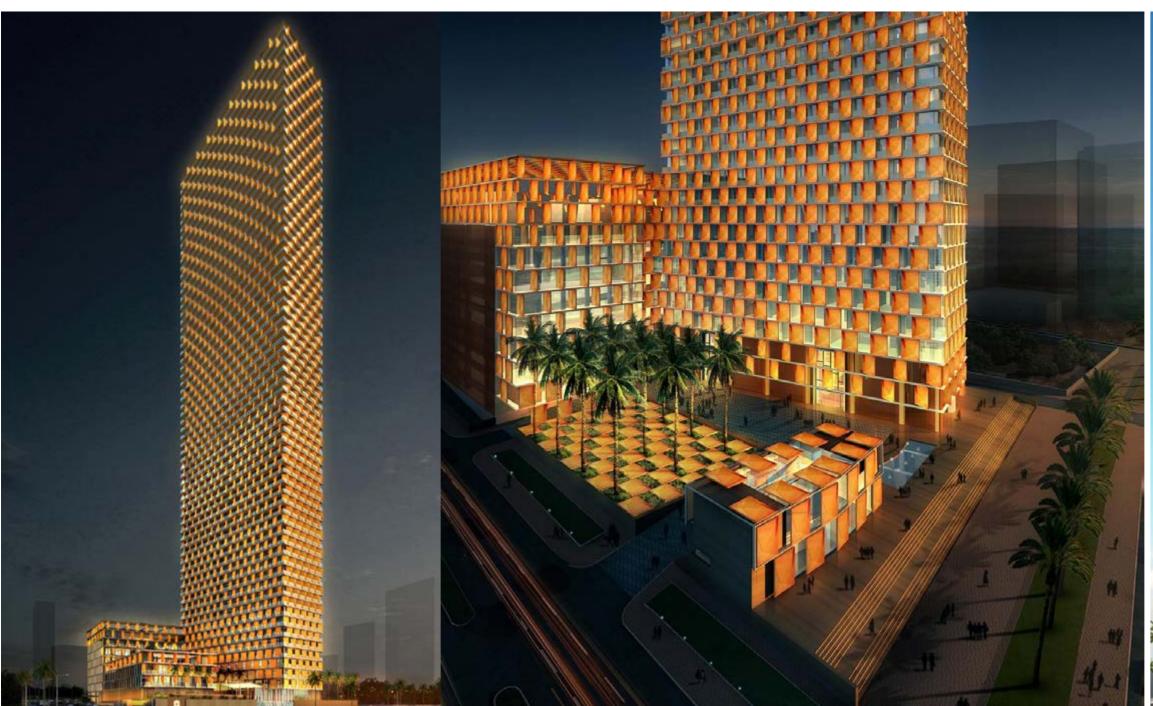

# Shangri-La Hotel Jeddah

**Architect:** Perkins+Will | **Location:** Jeddah, KSA | **Category:** Hospitality

A 65 story hotel tower in Jeddah, the Shangri-La is a marvel of modern construction and innovative design, striking an impressive and distinctive silhouette. It's warm, elegant lighting design makes it a uniquely recognizable landmark in the Jeddah skyline, and its interior lighting is no less distinguished.