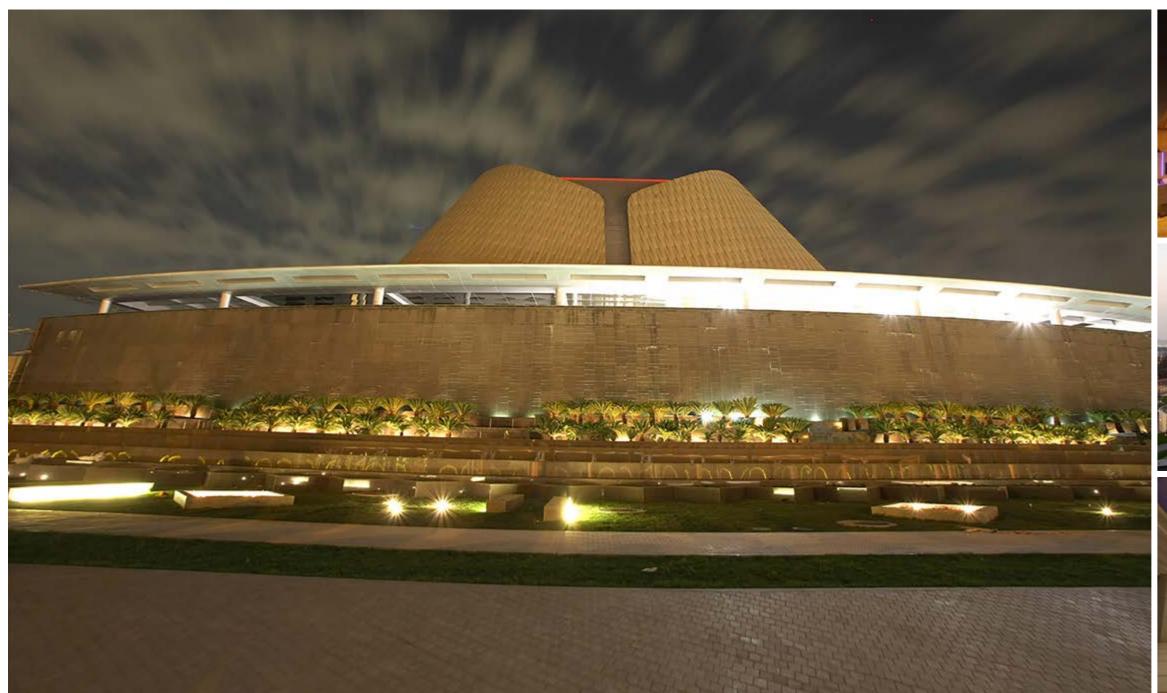

# King Abdulaziz Centre For World Culture

Architect: Snøhetta | Location: Dhahran, KSA | Category: Cultural

This prestigious arts center located in Dhahran, Kingdom of Saudi Arabia, is also known as Ithra. It was developed by Saudi Aramco to encompass a museum, a library, a cinema, an auditorium and exhibition halls. The project boasts exquisite lighting, including outdoor lighting fixtures, flawlessly supplemented by Philips Dynalite Lighting Control provided by Lumiere KSA, all of it precisely customized to help each space achieve its particular function.