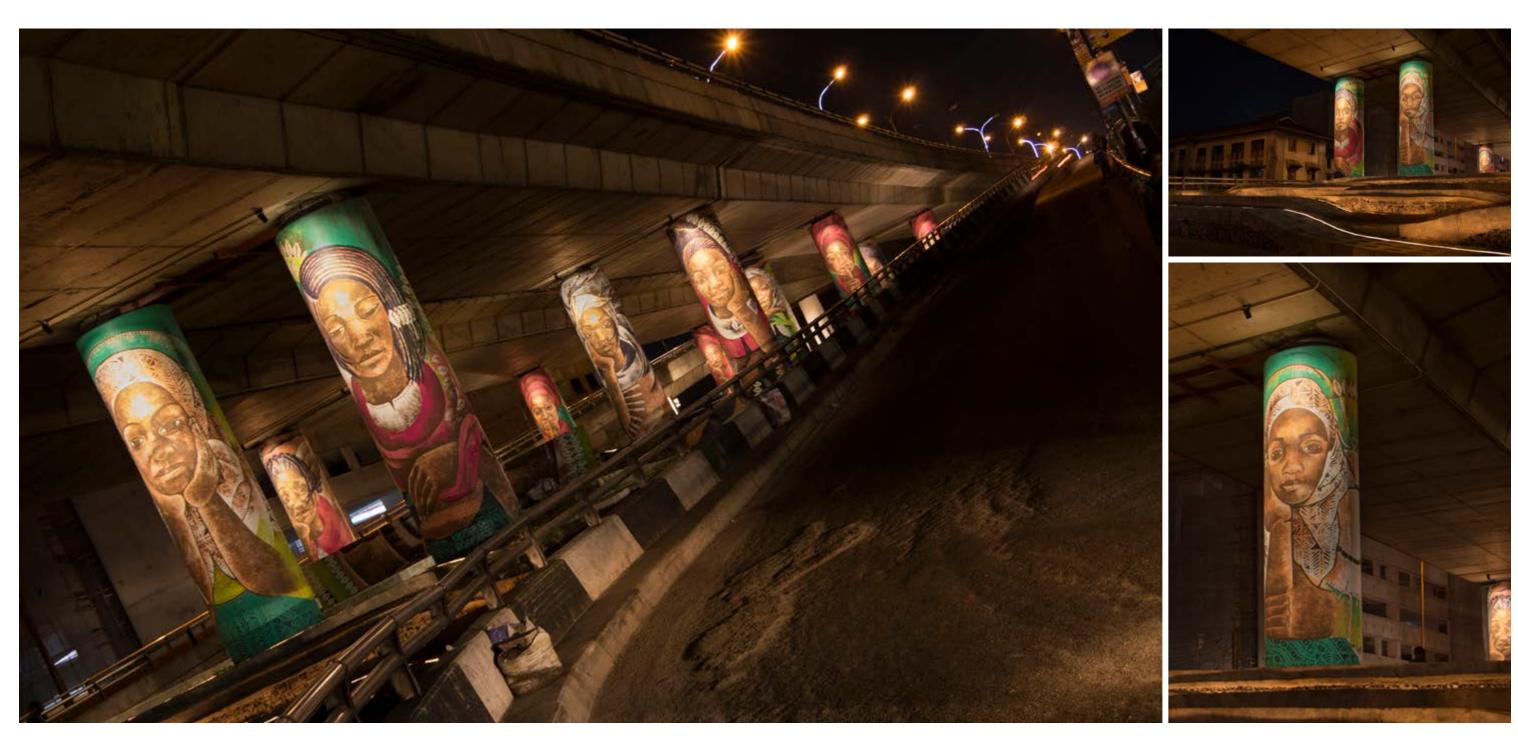

# Falomo Bridge

**Location:** Lagos, Nigeria | **Category:** Public

This famous bridge in Nigeria made headlines when contemporary Nigerian artist Polly Alakija was hired to paint murals on its columns. Solution Lumiere LTD was hired to provide the lighting for the public murals which are part of the planned urban regeneration program that is meant to transform the city into a more socially inclusive place.