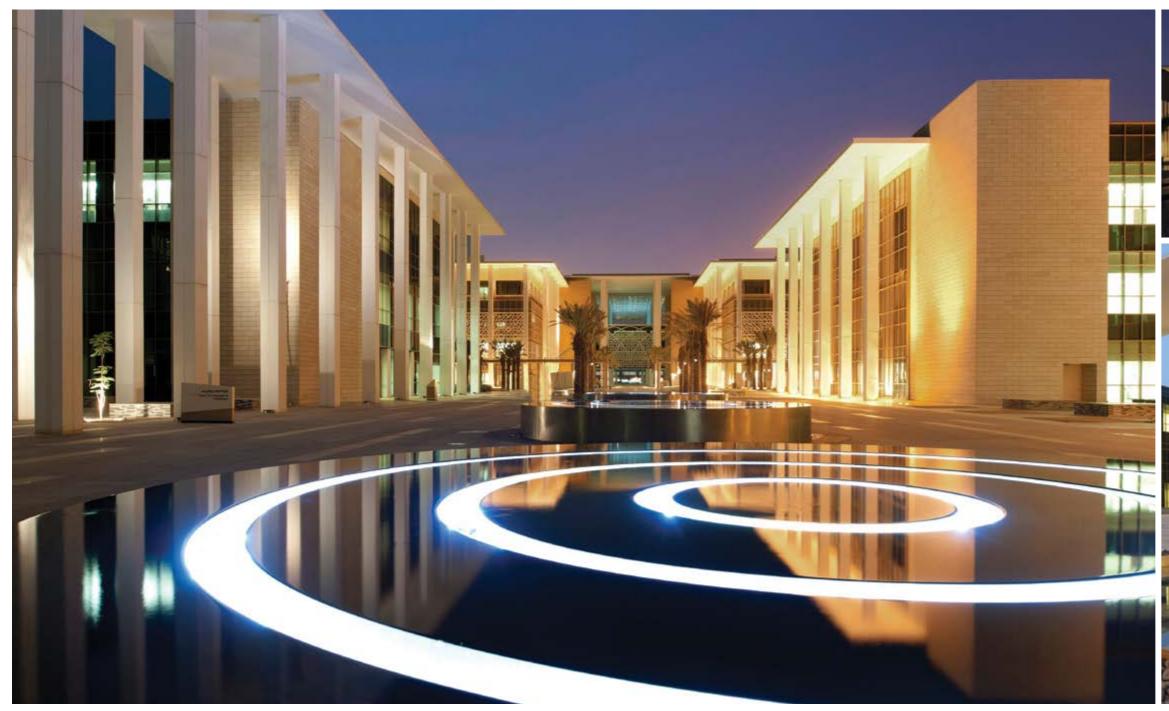

# King Abdulaziz Center For National Dialogue

Architect: H.A.K | Location: Riyadh, KSA | Category: Public

The venue for the very first National Dialogue Forum in the Kingdom of Saudi Arabia, this impressive building located in the nation's capital benefits from our veteran lighting solutions, namely the façade lighting which gives the building its distinctive look, as well as the interior lighting fixtures. The lighting design beautifully fits and harmonizes with the prestigious nature and grandiose scale of the project, highlighting its stateliness.