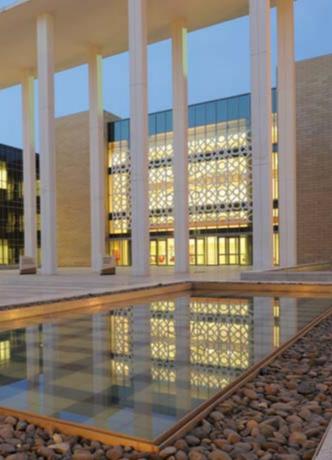

# Princess Nourah Bint Abdulrahman University

Architect: Perkins+Will | Location: Riyadh, KSA | Category: Educational

The largest women's university in the world, Princess Nourah Bint Abdul Rahman University is located in Riyadh and was designed by Perkins & Wills Architects. Built with cutting-edge technology and avant-garde design, it also features the latest in lighting solutions provided by Lumiere KSA.