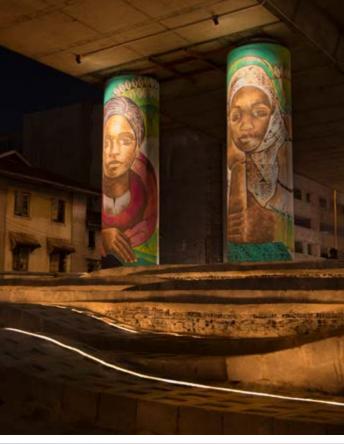

# Falomo Bridge

**Location:** Lagos, Nigeria | **Category:** Public

This famous bridge in Nigeria made headlines when contemporary Nigerian artist Polly Alakija was hired to paint murals on its columns. Solution Lumiere LTD was hired to provide the lighting for the public murals which are part of the planned urban regeneration program that is meant to transform the city into a more socially inclusive place.