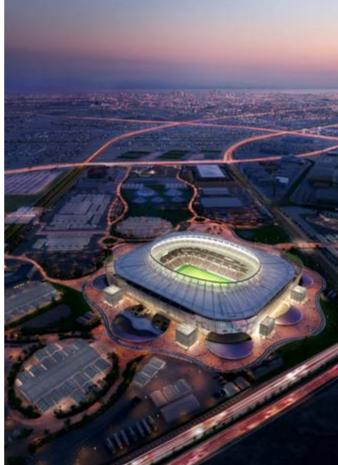

# Al Rayyan Stadium

Architect: Pattern Architects | Location: Doha, Qatar | Category: Public

This stadium is set to become the stage for passion for the 2022 World Cup. Developed and executed by Lighting Group Qatar, the lighting design for the project is based on multiple layers of light and a galactic theme conceived by Pattern Architects. The unique lighting helps to create a sense of wonder, reinforcing a connection to the cosmic environment and delivering an exceptional ambiance.