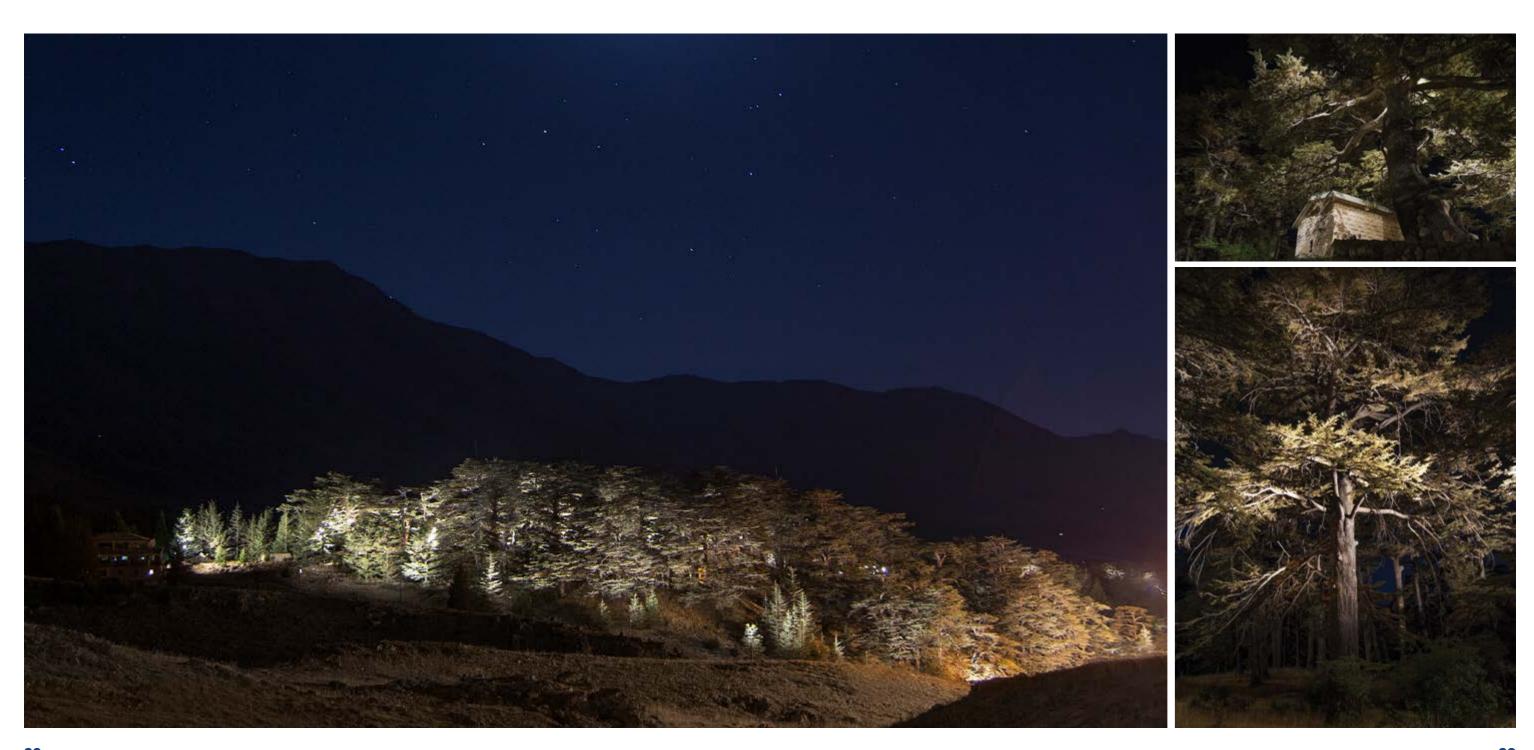

#### Cedars Of God

**Location:** Bcharreh, Lebanon | **Category:** Public

The Cedars reserve in Lebanon is a natural treasure that stands as a symbol for the nation's history, unity and future. Lumiere Group took on a unique project that consisted of lighting the reserve's cedars at night, creating a magical atmosphere that sheds light on the majesty and importance of these millennial trees.