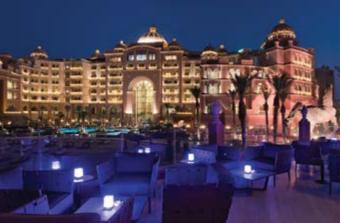

# Kempinski Summerland Hotel & Resort

Architect: Samir Khairallah & Partners | Location: Beirut, Lebanon | Category: Hospitality

Summerland village is one of Lumiere Group's largest undertakings, a sprawling hub for tourism located just five minutes from Downtown Beirut. Selected lighting fittings for this grand-scale project consisted mainly of LED Engine, made in Italy. Lumiere Studio, along with Hilights, devised a lighting design for every aspect of the colossal project in close collaboration with architects and interior designers. Due to its proximity to the coast, the lighting fittings are aluminum corrosion resistant or made with stainless steel.