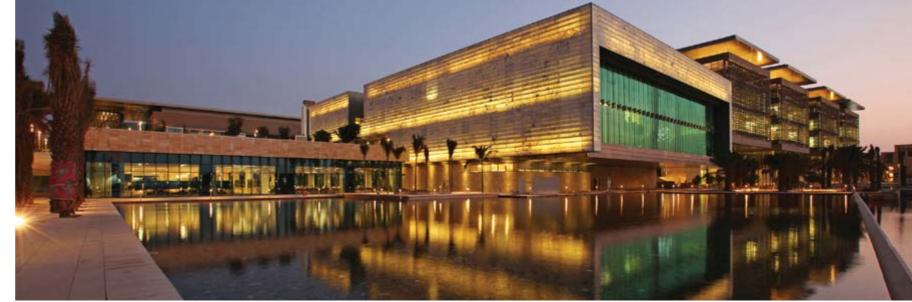

# King Abdulaziz Centre For World Culture

Architect: Snøhetta | Location: Dhahran, KSA | Category: Cultural

This prestigious arts center located in Dhahran, Kingdom of Saudi Arabia, is also known as Ithra. It was developed by Saudi Aramco to encompass a museum, a library, a cinema, an auditorium and exhibition halls. The project boasts exquisite lighting, including outdoor lighting fixtures, flawlessly supplemented by Philips Dynalite Lighting Control provided by Lumiere KSA, all of it precisely customized to help each space achieve its particular function.