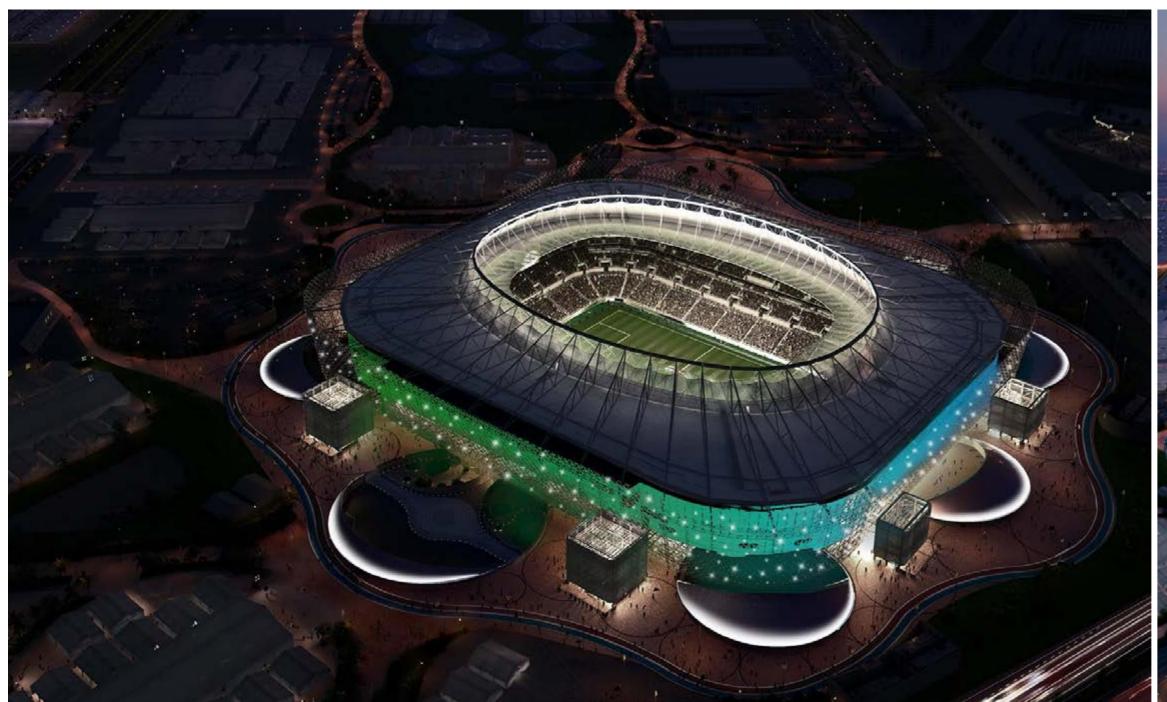

# Al Rayyan Stadium

Architect: Pattern Architects | Location: Doha, Qatar | Category: Public

This stadium is set to become the stage for passion for the 2022 World Cup. Developed and executed by Lighting Group Qatar, the lighting design for the project is based on multiple layers of light and a galactic theme conceived by Pattern Architects. The unique lighting helps to create a sense of wonder, reinforcing a connection to the cosmic environment and delivering an exceptional ambiance.