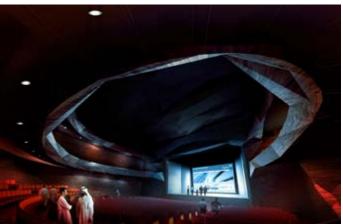

# King Abdulaziz Centre For World Culture

Architect: Snøhetta | Location: Dhahran, KSA | Category: Cultural

This prestigious arts center located in Dhahran, Kingdom of Saudi Arabia, is also known as Ithra. It was developed by Saudi Aramco to encompass a museum, a library, a cinema, an auditorium and exhibition halls. The project boasts exquisite lighting, including outdoor lighting fixtures, flawlessly supplemented by Philips Dynalite Lighting Control provided by Lumiere KSA, all of it precisely customized to help each space achieve its particular function.