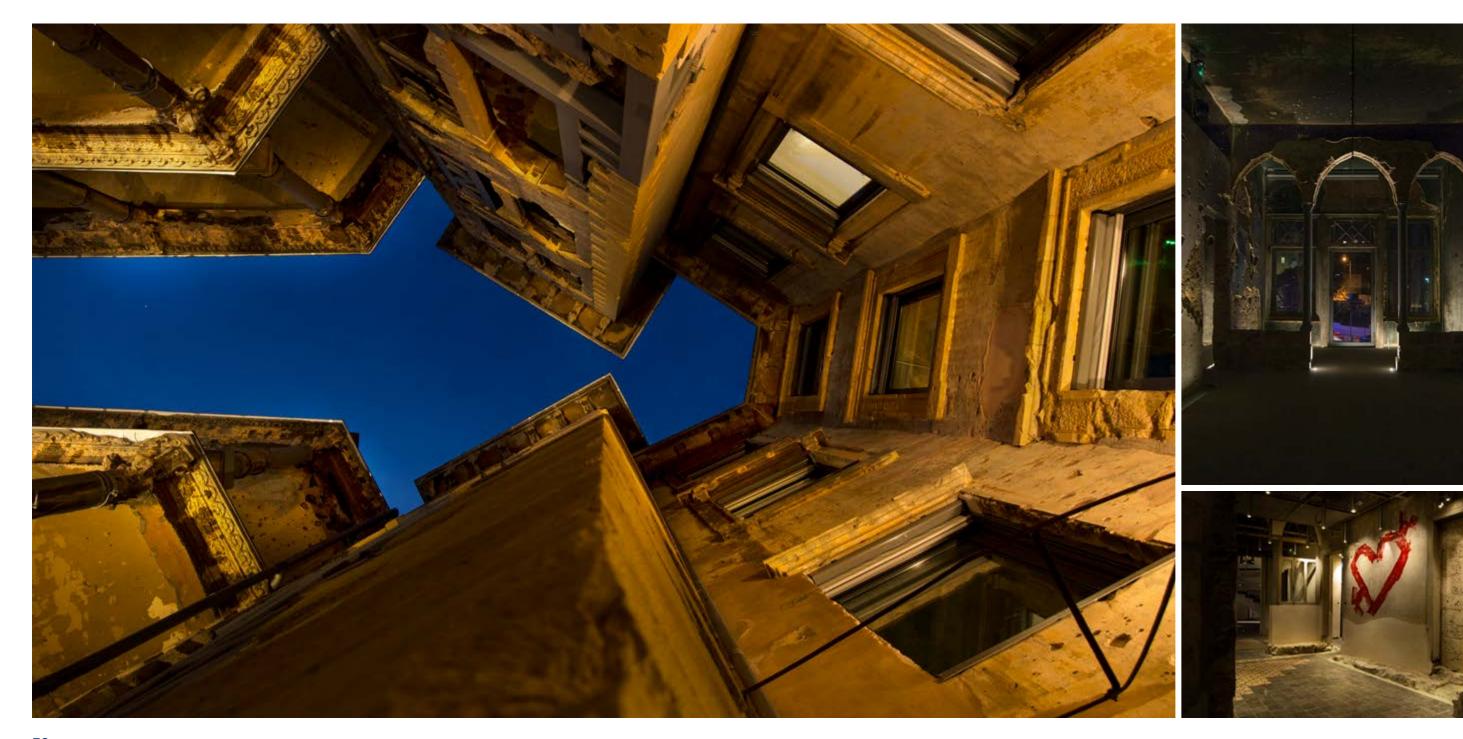

#### Beit Beirut

Architect: Youssef Haidar | Location: Sodeco, Lebanon | Category: Cultural

1936 witnessed the emergence of a residential complex that dominated the Sodeco intersection. Today, the project, which won the Light Middle East "Public Project of the Year" award, stands tall as the city's first multifaceted cultural center, museum, and memorial space – Beit Beirut. Each floor serves as a chapter of the city's history dramatically lit by Hilights' in collaboration with Lumiere Group.