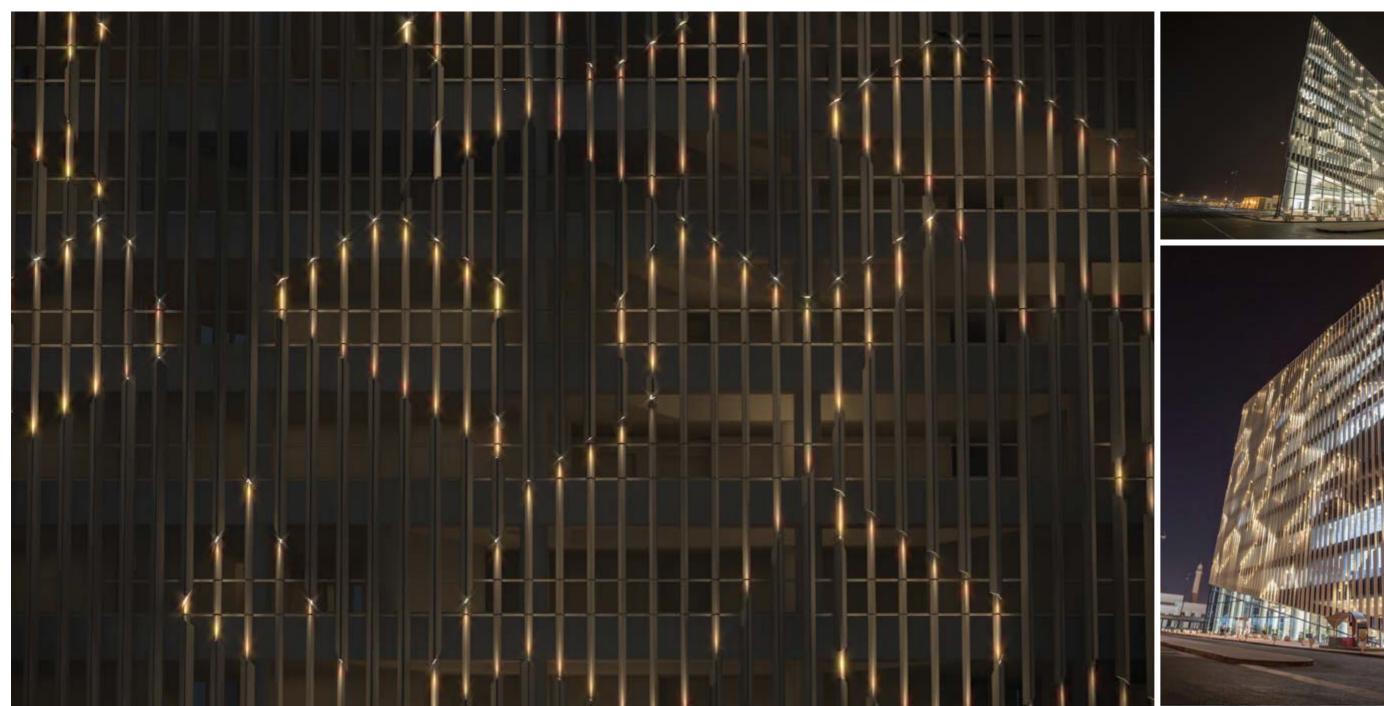

# King Abdulaziz Centre For World Culture

Architect: Snøhetta | Location: Dhahran, KSA | Category: Cultural

This prestigious arts center located in Dhahran, Kingdom of Saudi Arabia, is also known as Ithra. It was developed by Saudi Aramco to encompass a museum, a library, a cinema, an auditorium and exhibition halls. The project boasts exquisite lighting, including outdoor lighting fixtures, flawlessly supplemented by Philips Dynalite Lighting Control provided by Lumiere KSA, all of it precisely customized to help each space achieve its particular function.