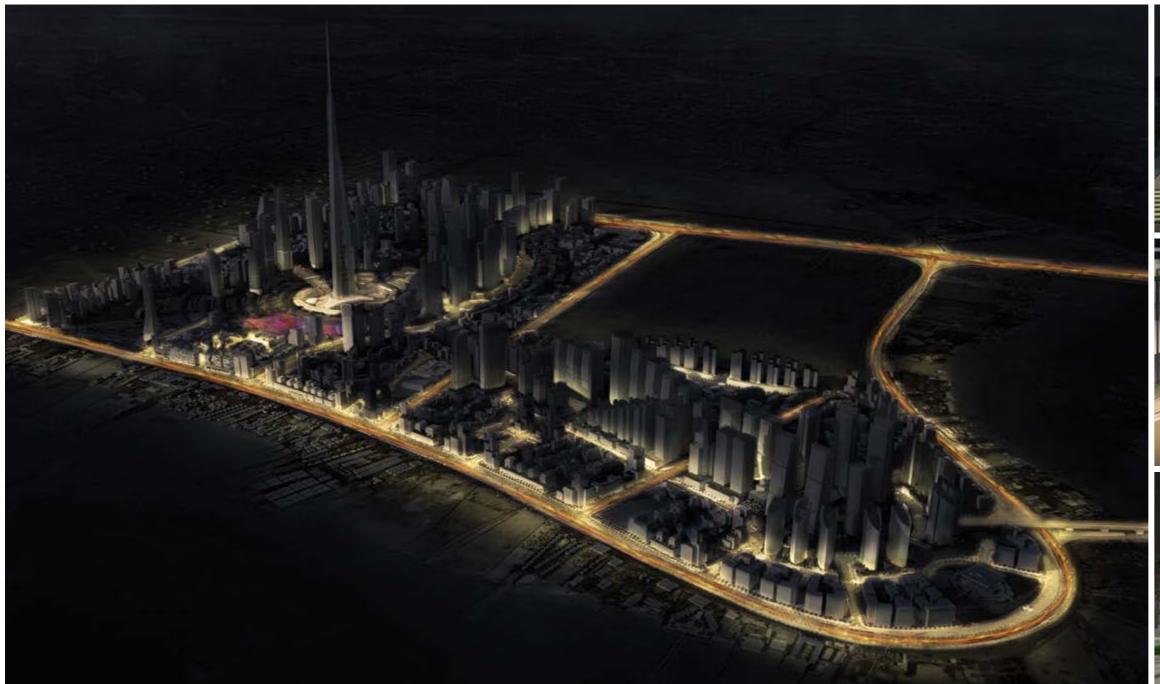

# Jeddah Economic City

Architect: HOK Architects | Location: Jeddah, KSA | Category: Public

Lined strategically along the coastline of the Red Sea, Jeddah Economic City is designed to embody a new point of view in what a mega city is all about. The City in mind is planned to breathe life into the northern area of Jeddah, attracting investors, tourists, as well as business opportunities that will break global records, becoming the first of its kind in city life.