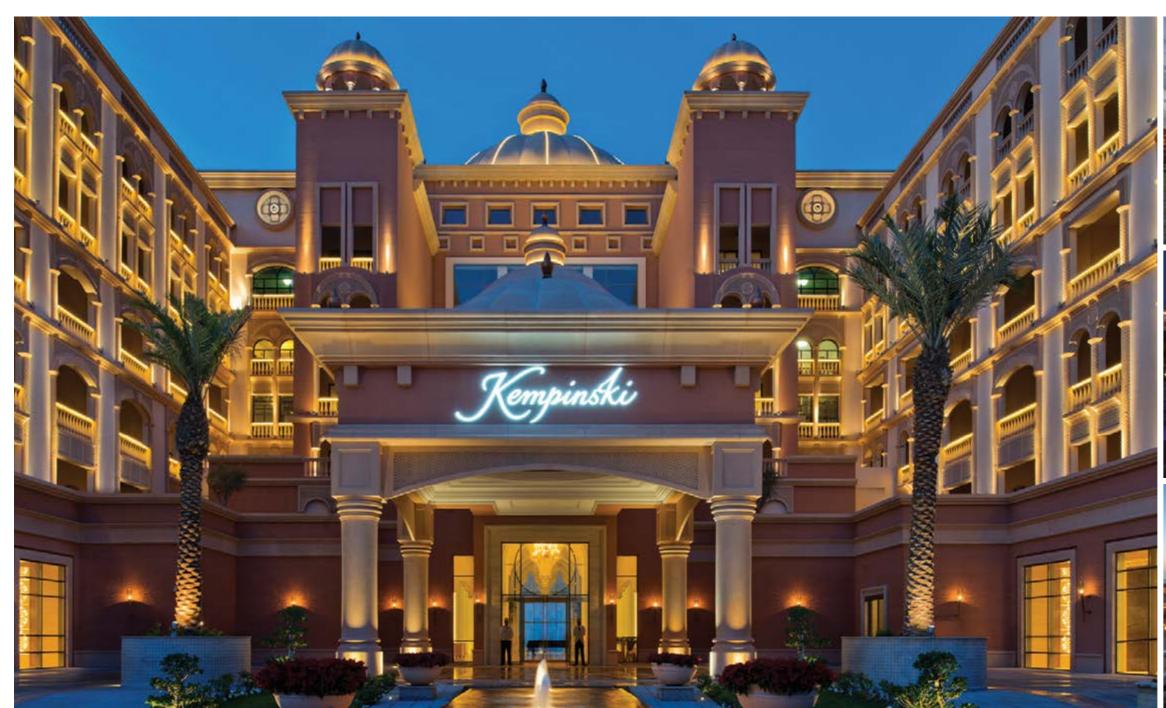

# Kempinski Summerland Hotel & Resort

Architect: Samir Khairallah & Partners | Location: Beirut, Lebanon | Category: Hospitality

Summerland village is one of Lumiere Group's largest undertakings, a sprawling hub for tourism located just five minutes from Downtown Beirut. Selected lighting fittings for this grand-scale project consisted mainly of LED Engine, made in Italy. Lumiere Studio, along with Hilights, devised a lighting design for every aspect of the colossal project in close collaboration with architects and interior designers. Due to its proximity to the coast, the lighting fittings are aluminum corrosion resistant or made with stainless steel.