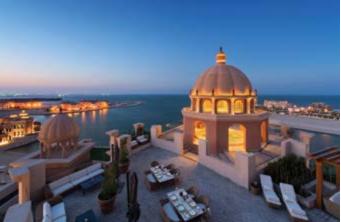

# Kempinski Marsa Malaz

Architect: AEB Qatar | Location: The pearl, Doha, Qatar | Category: Hospitality

As the first ultra-luxury hotel to open on Doha's iconic man-made island, namely The Pearl-Qatar, Marsa Malaz Kempinski offers an exceptional waterfront island experience built around the highest international design standards. Marsa Malaz Kempinski showcases the finest European architecture as well as Lumiere Group's signature lighting, blended with traditional Arabian elements in all of it 281 luxurious rooms and sprawling amenities.