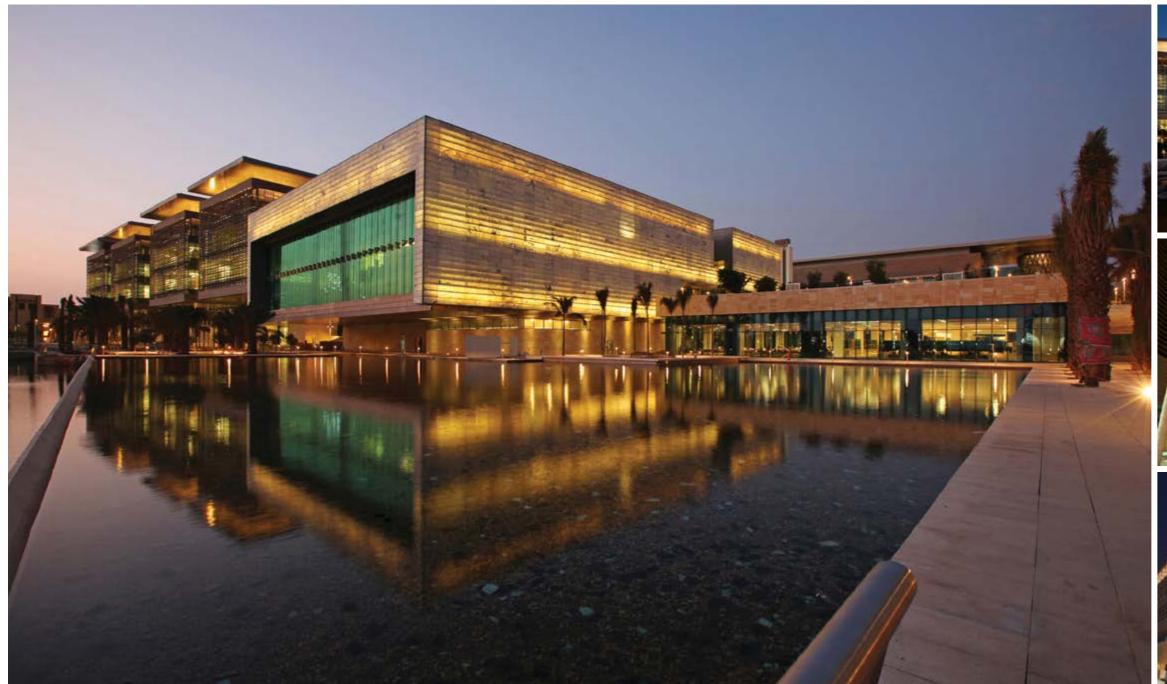

# Princess Nourah Bint Abdulrahman University

Architect: Perkins+Will | Location: Riyadh, KSA | Category: Educational

The largest women's university in the world, Princess Nourah Bint Abdul Rahman University is located in Riyadh and was designed by Perkins & Wills Architects. Built with cutting-edge technology and avant-garde design, it also features the latest in lighting solutions provided by Lumiere KSA.