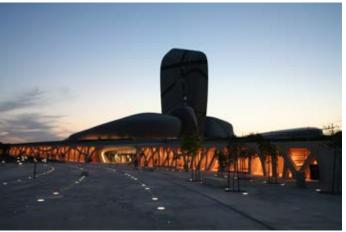

# King Abdulaziz Centre For World Culture

Architect: Snøhetta | Location: Dhahran, KSA | Category: Cultural

This prestigious arts center located in Dhahran, Kingdom of Saudi Arabia, is also known as Ithra. It was developed by Saudi Aramco to encompass a museum, a library, a cinema, an auditorium and exhibition halls. The project boasts exquisite lighting, including outdoor lighting fixtures, flawlessly supplemented by Philips Dynalite Lighting Control provided by Lumiere KSA, all of it precisely customized to help each space achieve its particular function.