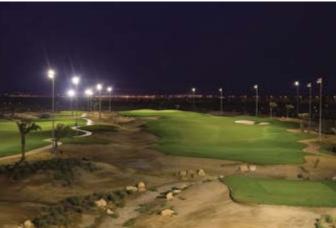

# Royal Greens Golf & Country Club: KAEC Golf

Location: Jeddah, KSA | Category: Recreational

A global award winning eighteen-hole championship golf course with a seven star clubhouse, this gem of landscaping and architecture owned by Emaar, is fitted with the most prestigious brands in lighting, all expertly arranged to provide illumination that is both functional and atmospheric.