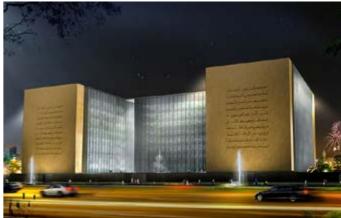

# King Abdulaziz Center For National Dialogue

Architect: H.A.K | Location: Riyadh, KSA | Category: Public

The venue for the very first National Dialogue Forum in the Kingdom of Saudi Arabia, this impressive building located in the nation's capital benefits from our veteran lighting solutions, namely the façade lighting which gives the building its distinctive look, as well as the interior lighting fixtures. The lighting design beautifully fits and harmonizes with the prestigious nature and grandiose scale of the project, highlighting its stateliness.