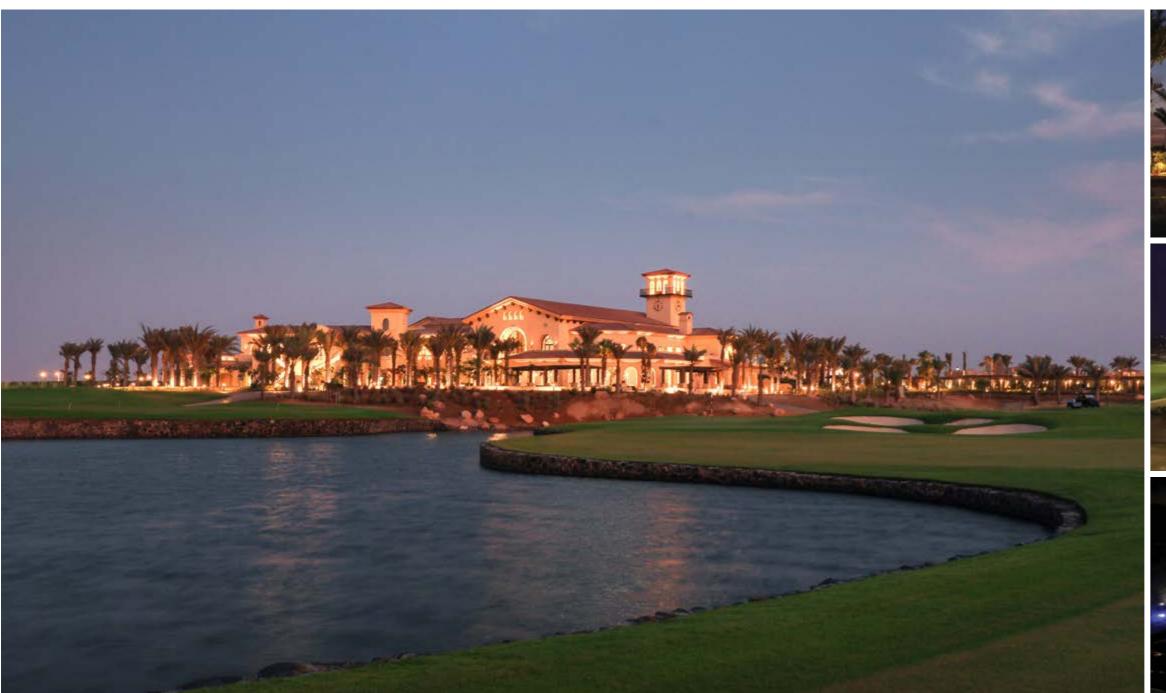

# Royal Greens Golf & Country Club: KAEC Golf

Location: Jeddah, KSA | Category: Recreational

A global award winning eighteen-hole championship golf course with a seven star clubhouse, this gem of landscaping and architecture owned by Emaar, is fitted with the most prestigious brands in lighting, all expertly arranged to provide illumination that is both functional and atmospheric.