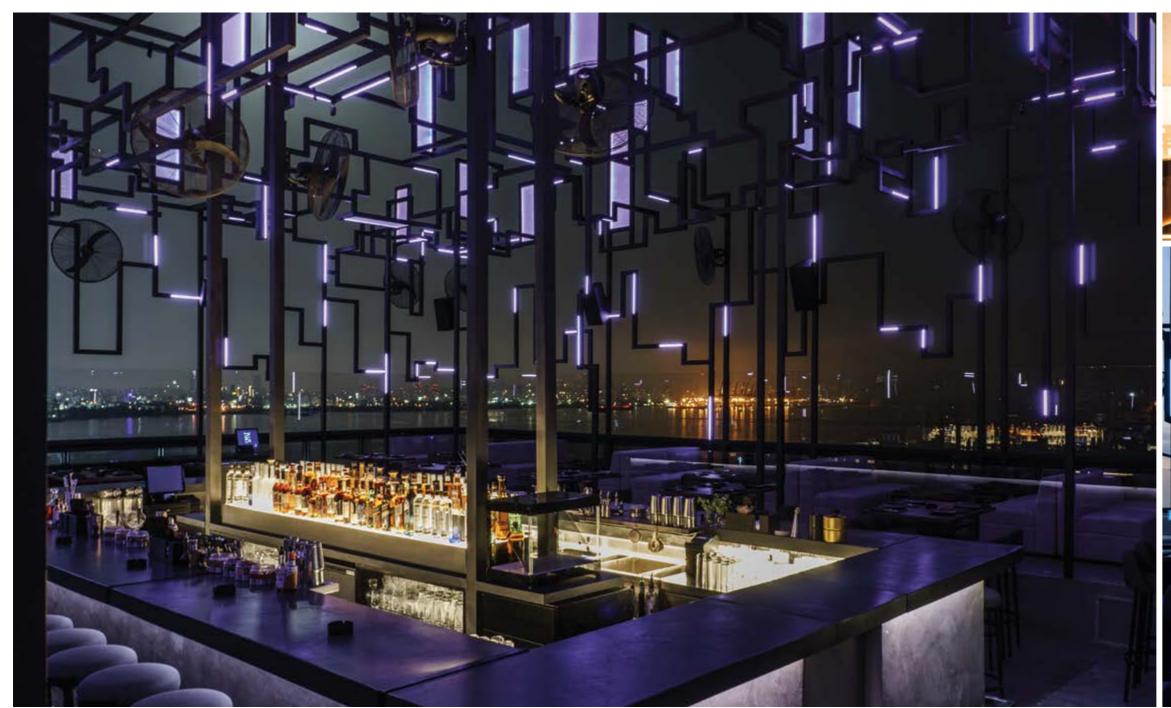

# Spine Lounge

Architect: Gatserelia Design | Location: Beirut, Lebanon | Category: Hospitality

Perched atop the area's tallest building, Beirut's Spine Lounge is quickly becoming one of the capital's hotspots. Thanks to an ingenious lighting installation designed by the city's own Gregory Gatserelia and supplied by Lumiere Group, the lounge on the building's 12th floor acts as a beacon patterned to strange and avant-garde shapes, drawing the chic and hip from miles around.