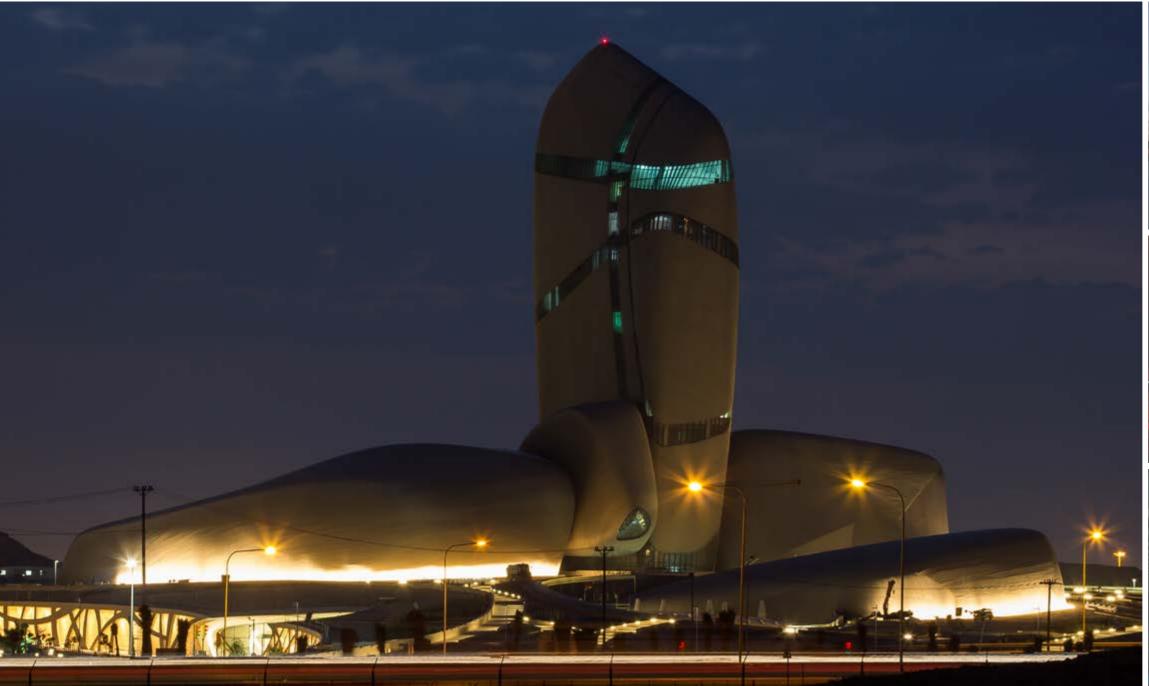

# King Abdulaziz Centre For World Culture

Architect: Snøhetta | Location: Dhahran, KSA | Category: Cultural

This prestigious arts center located in Dhahran, Kingdom of Saudi Arabia, is also known as Ithra. It was developed by Saudi Aramco to encompass a museum, a library, a cinema, an auditorium and exhibition halls. The project boasts exquisite lighting, including outdoor lighting fixtures, flawlessly supplemented by Philips Dynalite Lighting Control provided by Lumiere KSA, all of it precisely customized to help each space achieve its particular function.