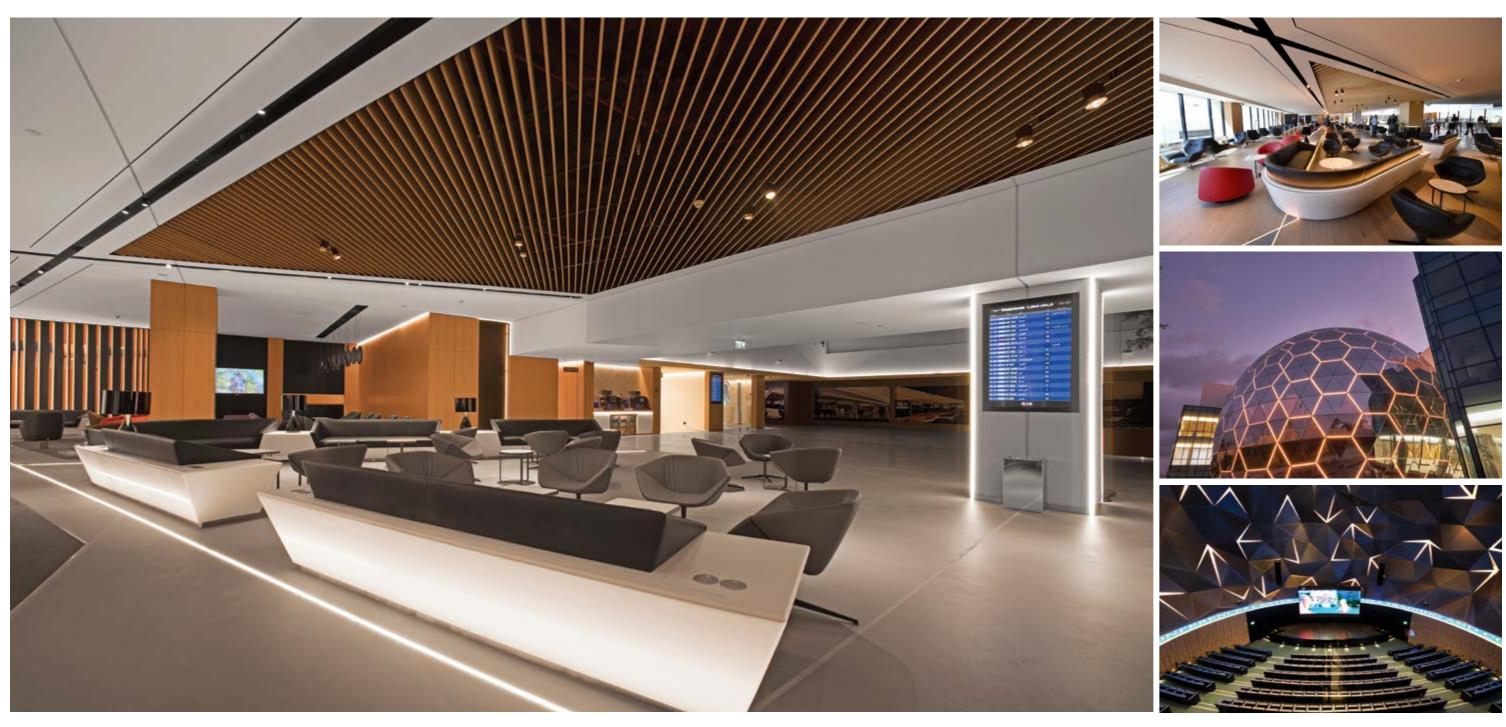

#### Al Amiri Terminal

**Architect:** The Associated Engineering Partnership / Gensler London | **Location:** Kuwait City, Kuwait | **Category:** Public

The Amiri Terminal is located adjacent to the Kuwait airport and it is a VIP terminal dedicated to Kuwait's esteemed constituents and his Highness the Amir. The roof dome is formed by a space frame structure, supported on low level insitu concrete structure.

# King Abdulaziz Center For National Dialogue

Architect: H.A.K | Location: Riyadh, KSA | Category: Public

The venue for the very first National Dialogue Forum in the Kingdom of Saudi Arabia, this impressive building located in the nation's capital benefits from our veteran lighting solutions, namely the façade lighting which gives the building its distinctive look, as well as the interior lighting fixtures. The lighting design beautifully fits and harmonizes with the prestigious nature and grandiose scale of the project, highlighting its stateliness.

# King Abdulaziz Centre For World Culture

Architect: Snøhetta | Location: Dhahran, KSA | Category: Cultural

This prestigious arts center located in Dhahran, Kingdom of Saudi Arabia, is also known as Ithra. It was developed by Saudi Aramco to encompass a museum, a library, a cinema, an auditorium and exhibition halls. The project boasts exquisite lighting, including outdoor lighting fixtures, flawlessly supplemented by Philips Dynalite Lighting Control provided by Lumiere KSA, all of it precisely customized to help each space achieve its particular function.