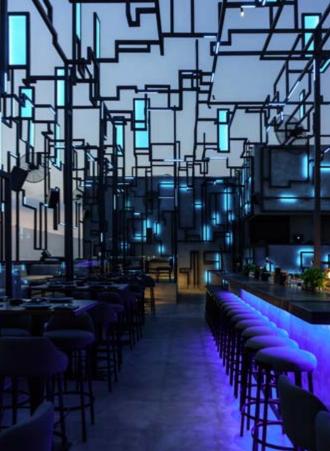

# Spine Lounge

Architect: Gatserelia Design | Location: Beirut, Lebanon | Category: Hospitality

Perched atop the area's tallest building, Beirut's Spine Lounge is quickly becoming one of the capital's hotspots. Thanks to an ingenious lighting installation designed by the city's own Gregory Gatserelia and supplied by Lumiere Group, the lounge on the building's 12th floor acts as a beacon patterned to strange and avant-garde shapes, drawing the chic and hip from miles around.