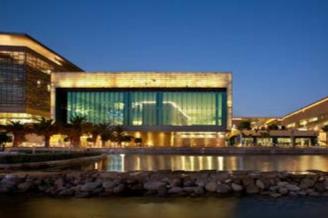

# Princess Nourah Bint Abdulrahman University

Architect: Perkins+Will | Location: Riyadh, KSA | Category: Educational

The largest women's university in the world, Princess Nourah Bint Abdul Rahman University is located in Riyadh and was designed by Perkins & Wills Architects. Built with cutting-edge technology and avant-garde design, it also features the latest in lighting solutions provided by Lumiere KSA.