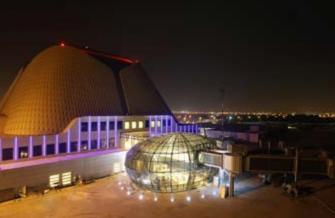

# King Abdulaziz Centre For World Culture

Architect: Snøhetta | Location: Dhahran, KSA | Category: Cultural

This prestigious arts center located in Dhahran, Kingdom of Saudi Arabia, is also known as Ithra. It was developed by Saudi Aramco to encompass a museum, a library, a cinema, an auditorium and exhibition halls. The project boasts exquisite lighting, including outdoor lighting fixtures, flawlessly supplemented by Philips Dynalite Lighting Control provided by Lumiere KSA, all of it precisely customized to help each space achieve its particular function.