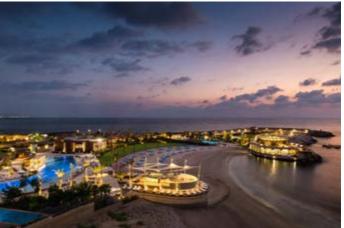

# Kempinski Marsa Malaz

Architect: AEB Qatar | Location: The pearl, Doha, Qatar | Category: Hospitality

As the first ultra-luxury hotel to open on Doha's iconic man-made island, namely The Pearl-Qatar, Marsa Malaz Kempinski offers an exceptional waterfront island experience built around the highest international design standards. Marsa Malaz Kempinski showcases the finest European architecture as well as Lumiere Group's signature lighting, blended with traditional Arabian elements in all of it 281 luxurious rooms and sprawling amenities.