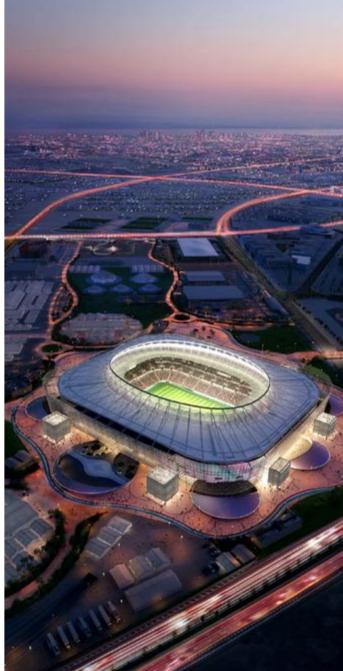

# Al Rayyan Stadium

Architect: Pattern Architects | Location: Doha, Qatar | Category: Public

This stadium is set to become the stage for passion for the 2022 World Cup. Developed and executed by Lighting Group Qatar, the lighting design for the project is based on multiple layers of light and a galactic theme conceived by Pattern Architects. The unique lighting helps to create a sense of wonder, reinforcing a connection to the cosmic environment and delivering an exceptional ambiance.