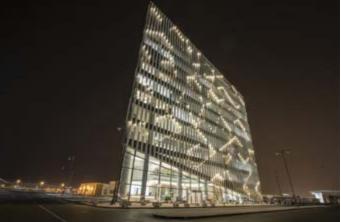

# King Abdulaziz Centre For World Culture

Architect: Snøhetta | Location: Dhahran, KSA | Category: Cultural

This prestigious arts center located in Dhahran, Kingdom of Saudi Arabia, is also known as Ithra. It was developed by Saudi Aramco to encompass a museum, a library, a cinema, an auditorium and exhibition halls. The project boasts exquisite lighting, including outdoor lighting fixtures, flawlessly supplemented by Philips Dynalite Lighting Control provided by Lumiere KSA, all of it precisely customized to help each space achieve its particular function.