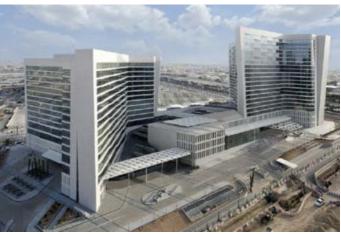

# King Abdulaziz Center For National Dialogue

Architect: H.A.K | Location: Riyadh, KSA | Category: Public

The venue for the very first National Dialogue Forum in the Kingdom of Saudi Arabia, this impressive building located in the nation's capital benefits from our veteran lighting solutions, namely the façade lighting which gives the building its distinctive look, as well as the interior lighting fixtures. The lighting design beautifully fits and harmonizes with the prestigious nature and grandiose scale of the project, highlighting its stateliness.