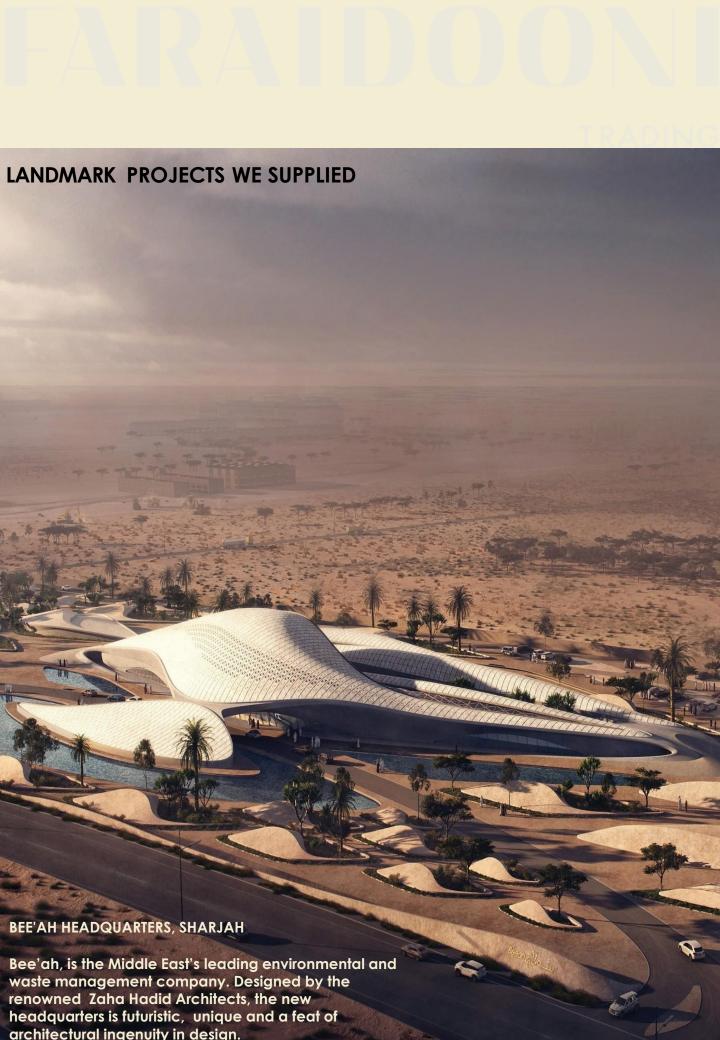

TILES

**BATHROOMS** 

THE DUBAI MALL BOULEVARD EXPANSION

The project is an expansion of The Dubai Mall located at Downtown Dubai, Dubai. The project includes personalized flagship stores introducing high-end lifestyle and entertainment brands.

**INFINITY TOWER, DUBAI** 

AL KHARBASH TOWER, DUBAI

TOWN SQUAR BY NSHAMA,

THE SPRINGS BY EMAAR,

**JEWEL OF THE CREEK,** 

HEART OF EUROPE-SWEDEN PALACES & GERMAN VILLAS, DUBAI