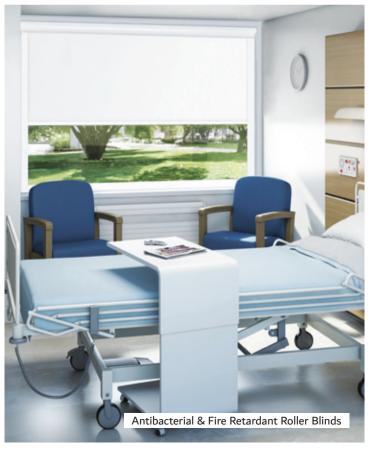

#### **MEDICATED**

BLINDS & CURTAINS —

Blindtex is an established brand, offering high quality and made to measure medicated blinds and curtains specifically designed and tailored to the requirements of the medical industry.

We understand that hospitals, medical and health care centres do not compromise on quality and design which is why our bespoke medical blinds and cubicle curtains are manufactured with great attention to detail. Featuring fire retardant and antibacterial fabrics to provide a safe and secure environment for patients, doctors & practitioners.