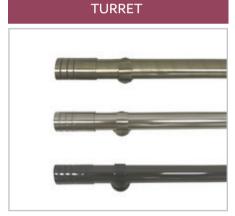

## CURTAIN

**POLES & FINIALS** 

# POLES Indulge in personalising your curtain accessories with us. Our poles come in three different finishes - Silver, Champagne, and Black. Complete your curtains with details that compliment your

details that compliment your selection and bring the designer touch to your home interiors.