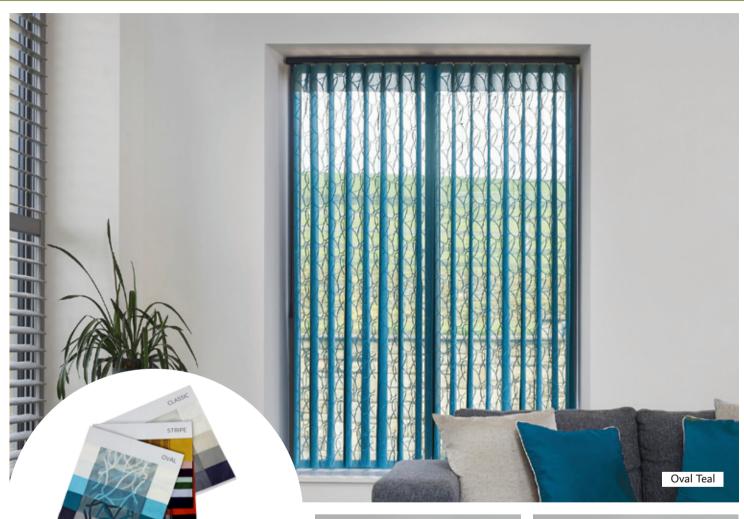

Vertical blinds are the most versatile of products giving you effortless control over light and privacy.

Blindtex offers a huge range of fabrics in a variety of colours and textures to suit all environments.

Our Vertical Blinds operate using a sleek Slimline or elegant curved profile headrail system with an optional decorative cassette to personalise the selection.