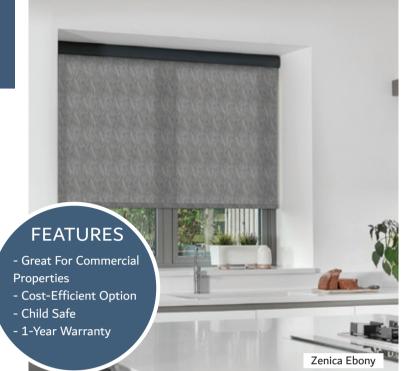

#### **ROLLER BLINDS**

MANUAL | MOTORISED

Our team has developed an exclusive Blindtex roller blind fabric collection consisting of a range of digitally printed fabrics, blackouts, sheers and textures, offering various depths, patterns, shading solutions and colour ranges to suit all decor styles.

Our in-house design team has handpicked and fashioned a vast choice of fabrics unique to our collection. The fabric collection complements a luxe roller blind system that allows you to wrap the bottom bar in matching or contrasting fabric. The cassette can be manufactured similarly, meaning you have an end-to-end uninterrupted finish, making for a sleek finish touch for your home.

Staying up to date with the current trends in sheer and textured designs is at the forefront of our mission whilst creating a collection that hosts stunning details and patterns that meet the demands of home and business owners.