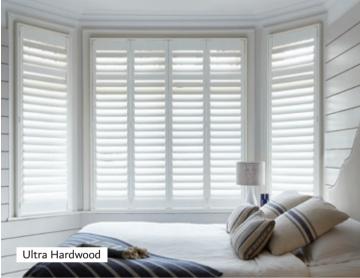

The Blindtex range is available in a variety of different material types, all beautifully crafted to suit a variety of needs and budgets.

Choose from an array of different shutter styles, louvres, colours and wood stains.

Measured and handcrafted to fit your window beautifully.

Shutters are a stylish and versatile option, offering a vintage charm to contemporary minimalism; they can suit all decor styles.

## **SHUTTERS**