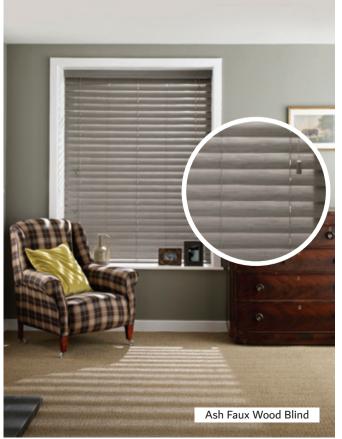

#### **FAUX WOOD BLINDS**

MANUAL | MOTORISED

Our made to measure range of Faux Wood Venetian blinds are available in a variety of wood colours.

Faux Wood Blinds are available in two styles; A corded option where the slats operate through a single discrete cord offering uninterrupted views. Or a tape option that conceals the cord

and provides a statement look. The tape is available in 6 different finishes that match the slats to create a seamless look or mix and match for a personalised style.