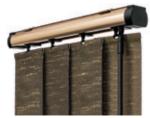

Vertical blinds are the most versatile of products giving you effortless control over light and privacy.

Blindtex offers a huge range of fabrics in a variety of colours and textures to suit all environments.

Our Vertical Blinds operate using a sleek Slimline or elegant curved profile headrail system with an optional decorative cassette to personalise the selection.