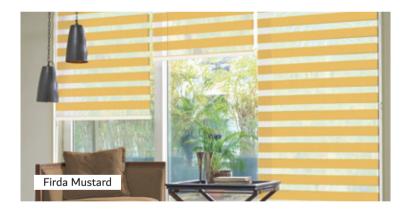

## **DUPLEX BLINDS**

- MANUAL | MOTORISED

Stylish and simple to use, Blindtex Duplex blinds filter light into a room using a two-phase system that switches from dim-out to sheer.

Simply operated via a chain system, alternate strips of dim out and sheer fabrics can be aligned to create a full sheer blind, a full dim out blind, or a mixture of the two.

Available in a variety of colours, Duplex blinds work well in any environment.