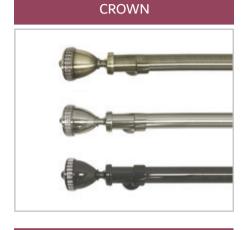

## CURTAIN

**POLES & FINIALS** 

# POLES Indulge in personalising your curtain accessories with us. Our poles come in three different finishes - Silver, Champagne, and Black. Complete your curtains with details that compliment your

details that compliment your selection and bring the designer touch to your home interiors.