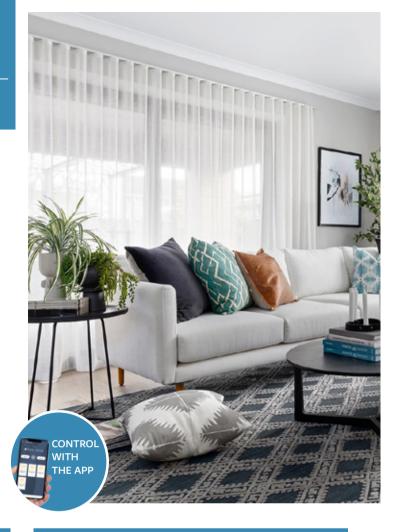

#### **MOTORISED**

**BLINDS & CURTAINS** 

Motorisation is becoming increasingly popular, and it is a fresh and exciting innovation that offers luxury and comfort. You can now adjust the position of the blind without lifting a finger with motorisation! From voice command to touch motion, the blinds and curtains within our range can be integrated with Blindtex and Somfy motors, ensuring a complete smart-home experience.

Motorisation and compatibility with Google Home, Alexa and many other devices have opened up an exciting new avenue for the world of window furnishings, allowing users to effortlessly watch the blind glide up or down with the touch of a button. The range boasts several wired and battery-operated motors to suit all requirements.

#### **HOME AUTOMATION**

CONVENIENCE AT YOUR FINGERTIPS

Smart home technology is becoming an everyday use in our lives today. With our motorised solutions, you can control your blinds and curtains through voice command and a mobile application.