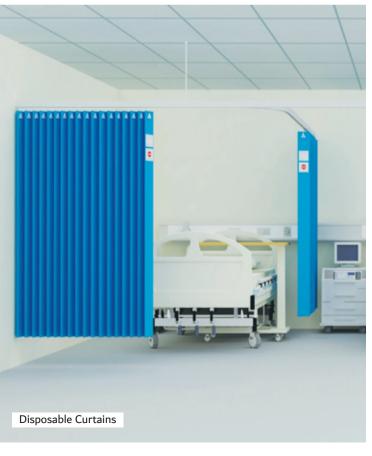

# CUBICLE CURTAINS & TRACKS

Blindtex offers a wide range of cubicle curtains to fit every need and use, with specialist fabrics including anti-bacterial, anti-fungal and flame retardant ratings.

Our cubicle curtain collections include 100% polyester with inherent flame retardant properties. Designed specifically for healthcare use and washable at 60°.

Our hospital style cubicle curtains, also known as privacy curtains, are fabricated with or without mesh heading.

View our full range online here