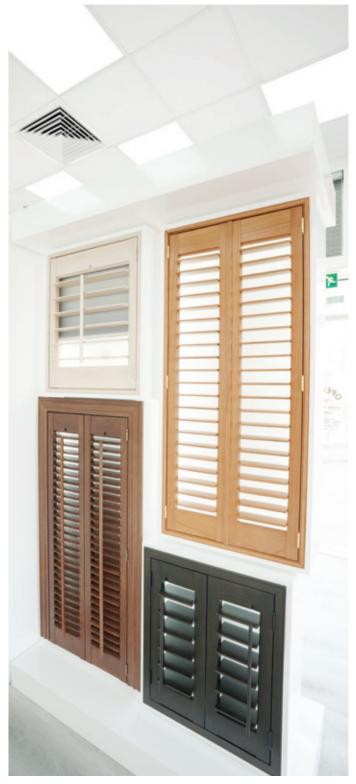

The Blindtex range is available in a variety of different material types, all beautifully crafted to suit a variety of needs and budgets.

Choose from an array of different shutter styles, louvres, colours and wood stains.

Measured and handcrafted to fit your window beautifully.

Shutters are a stylish and versatile option, offering a vintage charm to contemporary minimalism; they can suit all decor styles.

## **SHUTTERS**