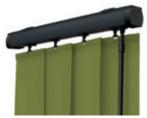

Vertical blinds are the most versatile of products giving you effortless control over light and privacy.

Blindtex offers a huge range of fabrics in a variety of colours and textures to suit all environments.

Our Vertical Blinds operate using a sleek Slimline or elegant curved profile headrail system with an optional decorative cassette to personalise the selection.