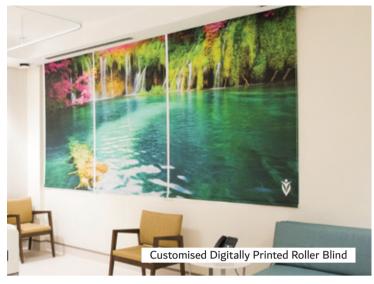

Give your windows a makeover with our customised printed blinds. Available on translucent, blackout, screen and textured fabrics you can design your blinds to complement your home decor.

It may be a family photo, to a design you love, from wallpaper you want to match in your room or that colour you just cannot find anywhere! We can do it all.

# **CUSTOMISED BLINDS**

OUR DESIGN ... YOUR COLOUR