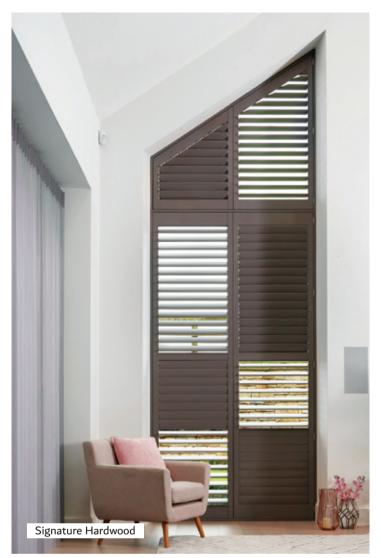

The Blindtex range is available in a variety of different material types, all beautifully crafted to suit a variety of needs and budgets.

Choose from an array of different shutter styles, louvres, colours and wood stains.

Measured and handcrafted to fit your window beautifully.

Shutters are a stylish and versatile option, offering a vintage charm to contemporary minimalism; they can suit all decor styles.

## **SHUTTERS**