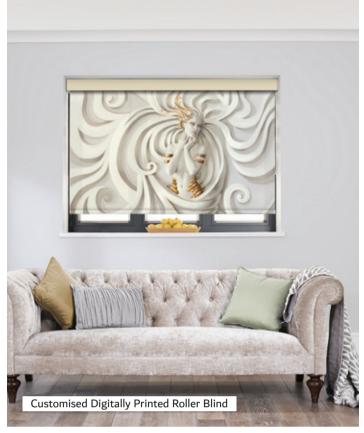

Give your windows a makeover with our customised printed blinds. Available on translucent, blackout, screen and textured fabrics you can design your blinds to complement your home decor.

It may be a family photo, to a design you love, from wallpaper you want to match in your room or that colour you just cannot find anywhere! We can do it all.

# **CUSTOMISED BLINDS**

OUR DESIGN ... YOUR COLOUR