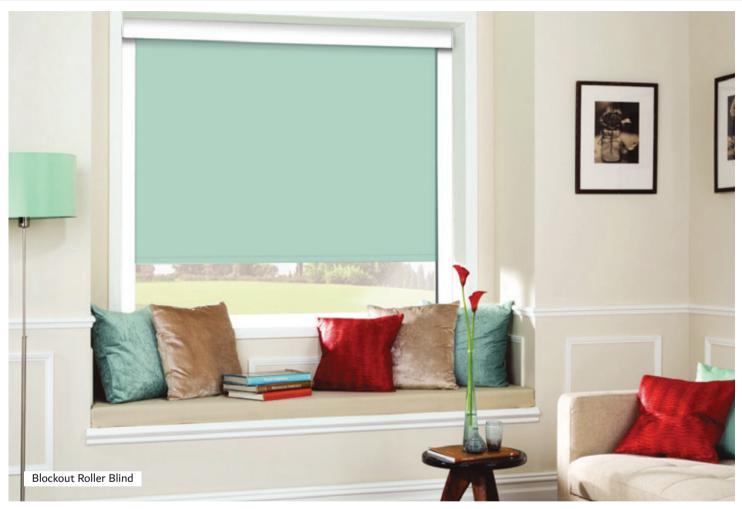

## **BLOCKOUT BLINDS**

THE PERFECT SOLUTION

The ultimate solution for those who are sensitive to light!

Our blockout-system uses side channels, which serve as tracks for the blinds to run up and down. However, there is more than meets the eye.

This seamless design serves the most light-blocking solution in our collection, achieving an ultimate blockout solution, perfect for nurseries or sensitive sleepers! This sleek configuration is designed to create unobstructed views and blend minimally into your decor.