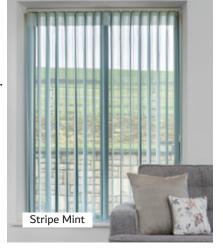

Vertical blinds are the most versatile of products giving you effortless control over light and privacy.

Blindtex offers a huge range of fabrics in a variety of colours and textures to suit all environments.

Our Vertical Blinds operate using a sleek Slimline or elegant curved profile headrail system with an optional decorative cassette to personalise the selection.