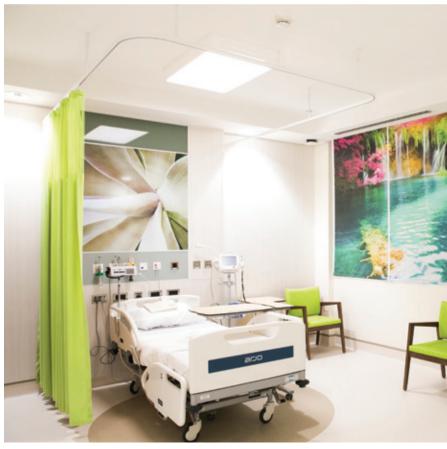

#### **MEDICATED**

BLINDS & CURTAINS —

Blindtex is an established brand, offering high quality and made to measure medicated blinds and curtains specifically designed and tailored to the requirements of the medical industry.

We understand that hospitals, medical and health care centres do not compromise on quality and design which is why our bespoke medical blinds and cubicle curtains are manufactured with great attention to detail. Featuring fire retardant and antibacterial fabrics to provide a safe and secure environment for patients, doctors & practitioners.