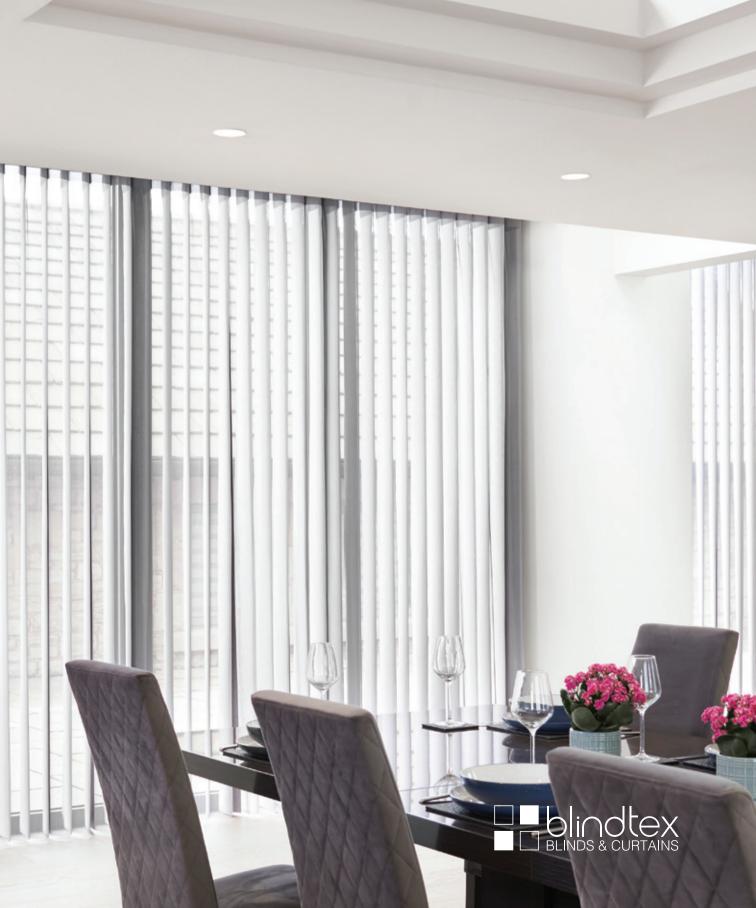

Vertical blinds are the most versatile of products giving you effortless control over light and privacy.

Blindtex offers a huge range of fabrics in a variety of colours and textures to suit all environments.

Our Vertical Blinds operate using a sleek Slimline or elegant curved profile headrail system with an optional decorative cassette to personalise the selection.