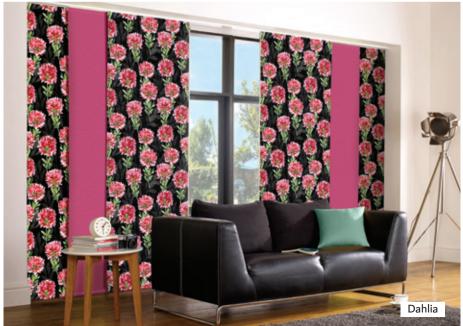

## PANEL BLINDS

MANUAL | MOTORISED

Window coverage with a modern twist; our Blindtex panel blind range is ideal for large window spaces.

Panel blinds use a sliding system for smooth operation, neatly stacking panels to either side of the window when in the open position, or sliding over the width of the window to create a truly stunning feature in any room.