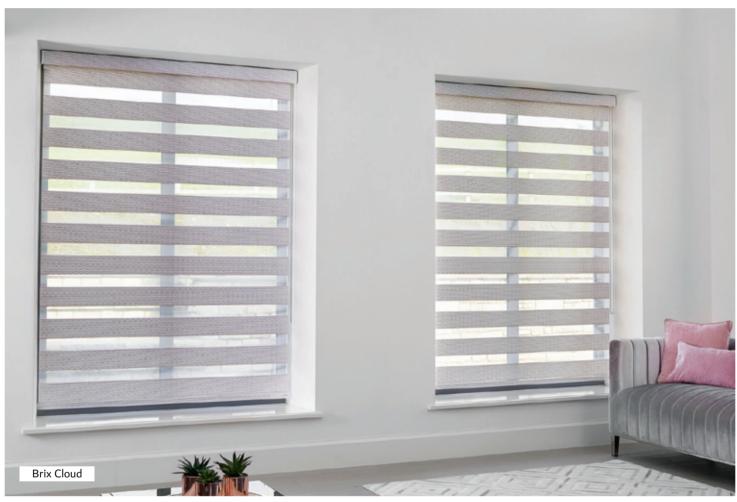

## **DUPLEX BLINDS**

- MANUAL | MOTORISED

Stylish and simple to use, Blindtex Duplex blinds filter light into a room using a two-phase system that switches from dim-out to sheer.

Simply operated via a chain system, alternate strips of dim out and sheer fabrics can be aligned to create a full sheer blind, a full dim out blind, or a mixture of the two.

Available in a variety of colours, Duplex blinds work well in any environment.