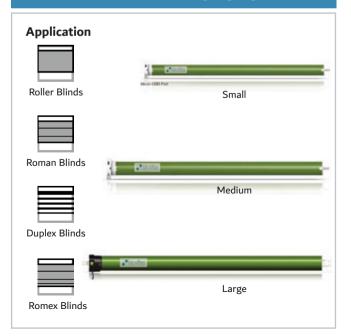

#### **ROLLER BLINDS**

MANUAL | MOTORISED

Our team has developed an exclusive Blindtex roller blind fabric collection consisting of a range of digitally printed fabrics, blackouts, sheers and textures, offering various depths, patterns, shading solutions and colour ranges to suit all decor styles.

## **DUPLEX BLINDS**

- MANUAL | MOTORISED

Stylish and simple to use, Blindtex Duplex blinds filter light into a room using a two-phase system that switches from dim-out to sheer.

Simply operated via a chain system, alternate strips of dim out and sheer fabrics can be aligned to create a full sheer blind, a full dim out blind, or a mixture of the two.

#### **ROMAN BLINDS**

MANUAL | MOTORISED

Stylish and sophisticated, Roman blinds are the perfect choice to add a look of luxury to your home.

Whether used as a statement piece or teamed with curtains, the result is a captivating feature window.

Romex blinds create a stunning focal point in any room. With a huge range of options in hard roller fabrics, these stitchless Roman blinds are the modern alternative to the traditional Roman blind.

Available in various translucent, screen, dim-out or blackout fabrics.

#### **MOTORISED**

**BLINDS & CURTAINS** 

Motorisation is becoming increasingly popular, and it is a fresh and exciting innovation that offers luxury and comfort. You can now adjust the position of the blind without lifting a finger with motorisation! From voice command to touch motion, the blinds and curtains within our range can be integrated with Blindtex and Somfy motors, ensuring a complete smart-home experience.

Motorisation and compatibility with Google Home, Alexa and many other devices have opened up an exciting new avenue for the world of window furnishings, allowing users to effortlessly watch the blind glide up or down with the touch of a button. The range boasts several wired and battery-operated motors to suit all requirements.