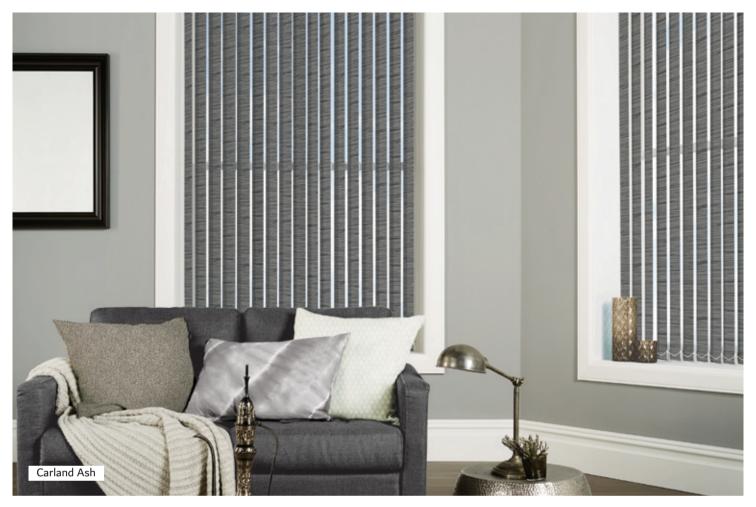

Vertical blinds are the most versatile of products giving you effortless control over light and privacy.

Blindtex offers a huge range of fabrics in a variety of colours and textures to suit all environments.

Our Vertical Blinds operate using a sleek Slimline or elegant curved profile headrail system with an optional decorative cassette to personalise the selection.