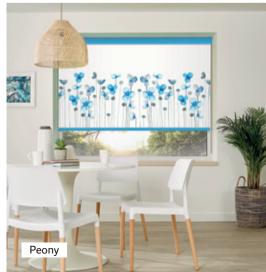

#### **ROLLER BLINDS**

MANUAL | MOTORISED

Our team has developed an exclusive Blindtex roller blind fabric collection consisting of a range of digitally printed fabrics, blackouts, sheers and textures, offering various depths, patterns, shading solutions and colour ranges to suit all decor styles.

Our in-house design team has handpicked and fashioned a vast choice of fabrics unique to our collection. The fabric collection complements a luxe roller blind system that allows you to wrap the bottom bar in matching or contrasting fabric. The cassette can be manufactured similarly, meaning you have an end-to-end uninterrupted finish, making for a sleek finish touch for your home.

Staying up to date with the current trends in sheer and textured designs is at the forefront of our mission whilst creating a collection that hosts stunning details and patterns that meet the demands of home and business owners.