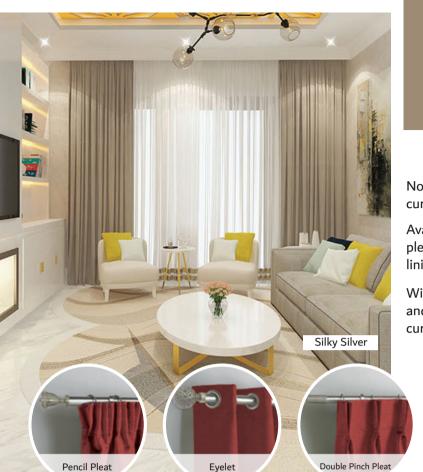

#### **CURTAINS**

MANUAL | MOTORISED

Nothing says luxury quite like a pair of sumptuous curtains at a window.

Available in a number of style options, from pinch pleat to eyelets and blackout lining to poly-cotton lining.

With various finishing touches such as tiebacks and cushion covers, our range of made to measure curtains offer the ideal bespoke solution.