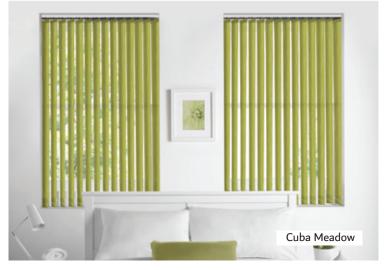

Vertical blinds are the most versatile of products giving you effortless control over light and privacy.

Blindtex offers a huge range of fabrics in a variety of colours and textures to suit all environments.

Our Vertical Blinds operate using a sleek Slimline or elegant curved profile headrail system with an optional decorative cassette to personalise the selection.

# **VERTICAL BLINDS**