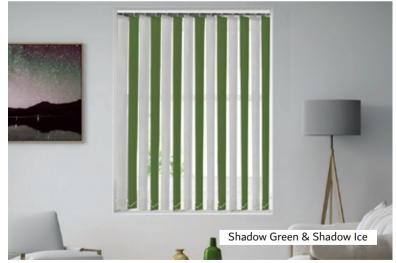

Vertical blinds are the most versatile of products giving you effortless control over light and privacy.

Blindtex offers a huge range of fabrics in a variety of colours and textures to suit all environments.

Our Vertical Blinds operate using a sleek Slimline or elegant curved profile headrail system with an optional decorative cassette to personalise the selection.