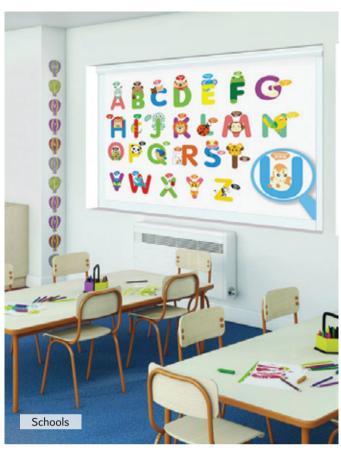

t experiences which is why all our products from blinds to curtains are certified to cater to your specific requirements.

Our medicated blinds and curtains, specially designed for the healthcare industry are inherantly flame retardant, antibacterial and Oekotex approved. All our sunscreen roller blinds are certified by GreenGuard to ensure the quality of air in your homes.

# BASIX

Blindtex offers a huge range of fabrics in a variety of colours and textures to suit all environments.



Our Basix collection brings fashionable cost-effective window blind fabrics in Roller, Panel, Romex and Vertical Blinds.

The range consists of 189 fabrics with a selection of 101 Translucent, 63 Blackouts, 16 Sheers, 8 Screens and 9 Dimout swatches.



















UL ECOLOGO UL GREENGUARD GOLD









#### COMMERCIAL

**BLINDS & CURTAINS** 

At Blindtex we understand that commercial window covering projects have different demands and requirements.

To suit all demands we offer fire retardant materials, anti-bacterial materials, an array of screen blinds and classic colours for our timeless vertical and roller blinds.

Better still, we offer a logo printing service, allowing you to print your brand on either side of your blind promoting your business from every angle.

Available on translucent, blackout and screen this is the ultimate corporate window blind.











## **BLOCKOUT BLINDS**

THE PERFECT SOLUTION





The ultimate solution for those who are sensitive to light!

Our blockout-system uses side channels, which serve as tracks for the blinds to run up and down. However, the