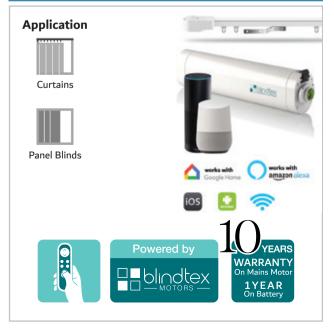

#### **CURTAINS**

MANUAL | MOTORISED

Nothing says luxury quite like a pair of sumptuous curtains at a window.

Available in a number of style options, from pinch pleat to eyelets and blackout lining to poly-cotton lining.

## PANEL BLINDS

MANUAL | MOTORISED

Window coverage with a modern twist; our Blindtex panel blind range is ideal for large window spaces.

Panel blinds use a sliding system for smooth operation, neatly stacking panels to either side of the window when in the open position, or sliding over the width of the window to create a truly stunning feature in any room.

#### **MOTORISED**

**BLINDS & CURTAINS** 

Motorisation is becoming increasingly popular, and it is a fresh and exciting innovation that offers luxury and comfort. You can now adjust the position of the blind without lifting a finger with motorisation! From voice command to touch motion, the blinds and curtains within our range can be integrated with Blindtex and Somfy motors, ensuring a complete smart-home experience.

Motorisation and compatibility with Google Home, Alexa and many other devices have opened up an exciting new avenue for the world of window furnishings, allowing users to effortlessly watch the blind glide up or down with the touch of a button. The range boasts several wired and battery-operated motors to suit all requirements.

#### **HOME AUTOMATION**

CONVENIENCE AT YOUR FINGERTIPS

Smart home technology is becoming an everyday use in our lives today. With our motorised solutions, you can control your blinds and curtains through voice command and a mobile application.