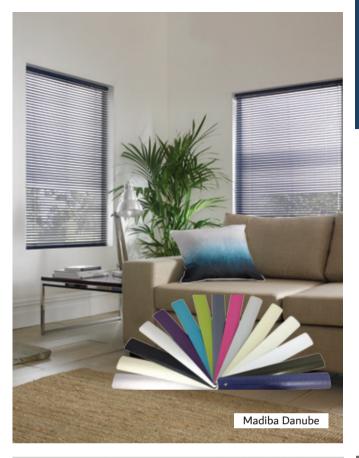

# **ALUMINIUM**VENETIAN BLINDS

Offering light control in a range of fashionable colours, our made to measure Aluminium Venetian blinds suit any decor.

Operated by coordinating control cords, controlling light with the tilt and turn mechanism is simple and easy.

Designed with a unique curved head-rail system ensuring smooth effortless operation.

Blindtex exclusive Aluminium Venetian Blinds are available with colour matched accessories and mixed slat options to complete the look of a simple but beautiful blind.