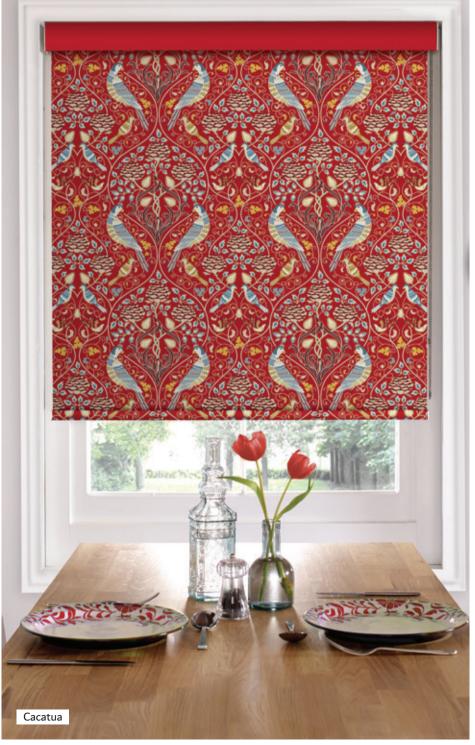

#### **ROLLER BLINDS**

MANUAL | MOTORISED

Our team has developed an exclusive Blindtex roller blind fabric collection consisting of a range of digitally printed fabrics, blackouts, sheers and textures, offering various depths, patterns, shading solutions and colour ranges to suit all decor styles.

Our in-house design team has handpicked and fashioned a vast choice of fabrics unique to our collection. The fabric collection complements a luxe roller blind system that allows you to wrap the bottom bar in matching or contrasting fabric. The cassette can be manufactured similarly, meaning you have an end-to-end uninterrupted finish, making for a sleek finish touch for your home.

Staying up to date with the current trends in sheer and textured designs is at the forefront of our mission whilst creating a collection that hosts stunning details and patterns that meet the demands of home and business owners.