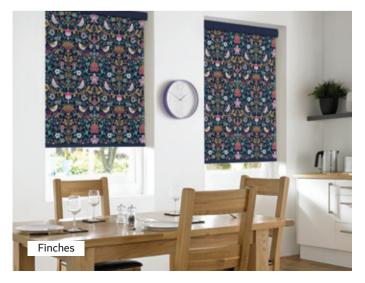

#### **ROLLER BLINDS**

MANUAL | MOTORISED

Our team has developed an exclusive Blindtex roller blind fabric collection consisting of a range of digitally printed fabrics, blackouts, sheers and textures, offering various depths, patterns, shading solutions and colour ranges to suit all decor styles.

Our in-house design team has handpicked and fashioned a vast choice of fabrics unique to our collection. The fabric collection complements a luxe roller blind system that allows you to wrap the bottom bar in matching or contrasting fabric. The cassette can be manufactured similarly, meaning you have an end-to-end uninterrupted finish, making for a sleek finish touch for your home.

Staying up to date with the current trends in sheer and textured designs is at the forefront of our mission whilst creating a collection that hosts stunning details and patterns that meet the demands of home and business owners.