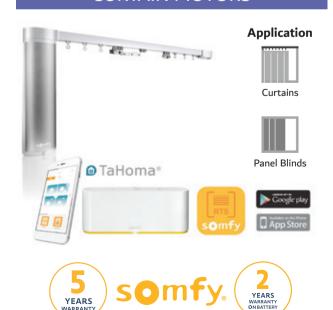

e blind without lifting a finger with motorisation! From voice command to touch motion, the blinds and curtains within our range can be integrated with Blindtex and Somfy motors, ensuring a complete smart-home experience.

Motorisation and compatibility with Google Home, Alexa and many other devices have opened up an exciting new avenue for the world of window furnishings, allowing users to effortlessly watch the blind glide up or down with the touch of a button. The range boasts several wired and battery-operated motors to suit all requirements.

Motorisation is not only convenient but is also childsafe, a bonus for family homes; no cords of any kind for that added peace of mind. Adjust the balance of light entering your room in style!



#### **SOMFY MOTORS**



#### **CURTAIN MOTORS**



#### **HOME AUTOMATION**

CONVENIENCE AT YOUR FINGERTIPS

Smart home technology is becoming an everyday use in our lives today. With our motorised solutions, you can control your blinds and curtains through voice command and a mobile application.

With many advantages such as wake up timings, voice commands such as "close my bedroom curtains" offering you ultimate convenience!

With the added element of safety, who will know you've gone on holiday when it seems like someone is home!









#### **BLINDTEX MOTORS**



#### **CURTAIN MOTORS**



#### **BLINDTEX**

CURTAIN TRACKS



Klick System



Corded Klick System



Contract System



Corded Contract System



Design System



Easy Fold System



Glydea Track



Easy Track



#### VOUGE **HEADRAILS**



White (White Trucks)





Brow