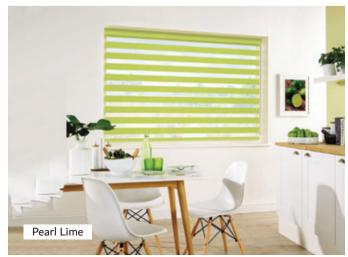

## **DUPLEX BLINDS**

- MANUAL | MOTORISED

Stylish and simple to use, Blindtex Duplex blinds filter light into a room using a two-phase system that switches from dim-out to sheer.

Simply operated via a chain system, alternate strips of dim out and sheer fabrics can be aligned to create a full sheer blind, a full dim out blind, or a mixture of the two.

Available in a variety of colours, Duplex blinds work well in any environment.