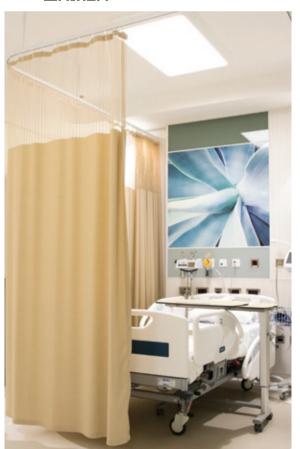

# CUBICLE CURTAINS & TRACKS

Blindtex offers a wide range of cubicle curtains to fit every need and use, with specialist fabrics including anti-bacterial, anti-fungal and flame retardant ratings.

Our cubicle curtain collections include 100% polyester with inherent flame retardant properties. Designed specifically for healthcare use and washable at 60°.

Our hospital style cubicle curtains, also known as privacy curtains, are fabricated with or without mesh heading.

View our full range online here

#### **MEDICATED**

BLINDS & CURTAINS —

Blindtex is an established brand, offering high quality and made to measure medicated blinds and curtains specifically designed and tailored to the requirements of the medical industry.

We understand that hospitals, medical and health care centres do not compromise on quality and design which is why our bespoke medical blinds and cubicle curtains are manufactured with great attention to detail. Featuring fire retardant and antibacterial fabrics to provide a safe and secure environment for patients, doctors & practitioners.