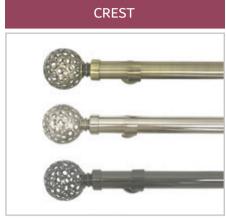

## CURTAIN

**POLES & FINIALS** 

# POLES Indulge in personalising your curtain accessories with us. Our poles come in three different finishes - Silver, Champagne, and Black. Complete your curtains with details that compliment your

details that compliment your selection and bring the designer touch to your home interiors.