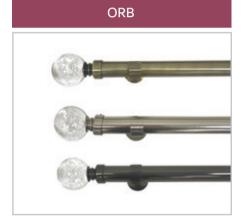

## CURTAIN

**POLES & FINIALS** 

# POLES Indulge in personalising your curtain accessories with us. Our poles come in three different finishes - Silver, Champagne, and Black. Complete your curtains with details that compliment your

details that compliment your selection and bring the designer touch to your home interiors.