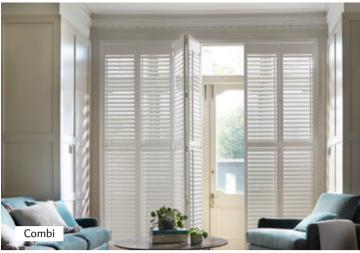

The Blindtex range is available in a variety of different material types, all beautifully crafted to suit a variety of needs and budgets.

Choose from an array of different shutter styles, louvres, colours and wood stains.

Measured and handcrafted to fit your window beautifully.

Shutters are a stylish and versatile option, offering a vintage charm to contemporary minimalism; they can suit all decor styles.

## **SHUTTERS**