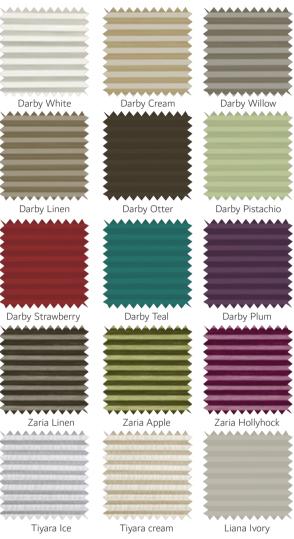

#### HONEYCOMB BLINDS

IDEAL FOR ULTIMATE PRIVACY -

The unique Honeycomb structure of these blinds makes this range the most energy-efficient blind for the home or office.

Providing insulation at the window, it keeps the room warmer in the winter and cooler in the summer, showing energy savings of up to 25%.

Combined with our range of stylish colours and designs, the Honeycomb blind range is the perfect solution for any room.

Honeycomb blinds are the perfect solution for swinging doors, outward opening windows, conservatories and uPVC windows and doors. The frame offers a drill-free installation, leaving no holes, and quick and easy to fit.