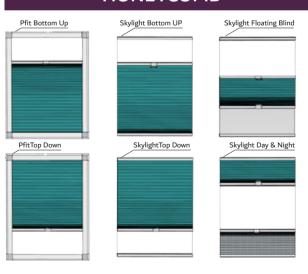

#### HONEYCOMB BLINDS

IDEAL FOR ULTIMATE PRIVACY -

The unique Honeycomb structure of these blinds makes this range the most energy-efficient blind for the home or office.

Providing insulation at the window, it keeps the room warmer in the winter and cooler in the summer, showing energy savings of up to 25%.

Combined with our range of stylish colours and designs, the Honeycomb blind range is the perfect solution for any room.

Honeycomb blinds are the perfect solution for swinging doors, outward opening windows, conservatories and uPVC windows and doors. The frame offers a drill-free installation, leaving no holes, and quick and easy to fit.

#### **HONEYCOMB**