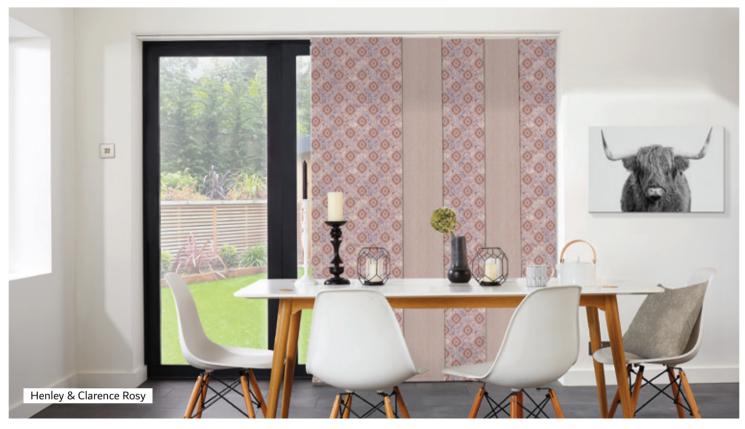

## PANEL BLINDS

MANUAL | MOTORISED

Window coverage with a modern twist; our Blindtex panel blind range is ideal for large window spaces.

Panel blinds use a sliding system for smooth operation, neatly stacking panels to either side of the window when in the open position, or sliding over the width of the window to create a truly stunning feature in any room.