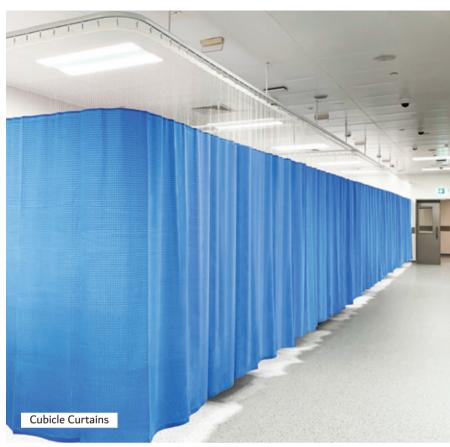

# CUBICLE CURTAINS & TRACKS

Blindtex offers a wide range of cubicle curtains to fit every need and use, with specialist fabrics including anti-bacterial, anti-fungal and flame retardant ratings.

Our cubicle curtain collections include 100% polyester with inherent flame retardant properties. Designed specifically for healthcare use and washable at 60°.

Our hospital style cubicle curtains, also known as privacy curtains, are fabricated with or without mesh heading.

View our full range online here