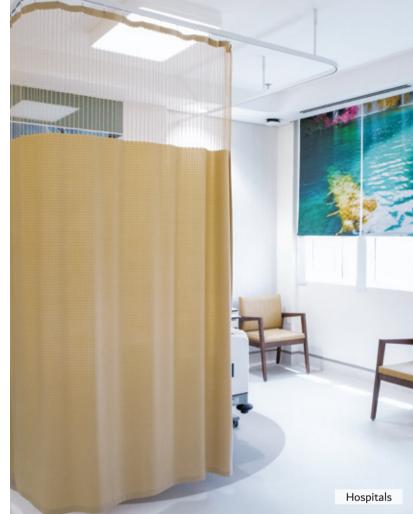

# CUBICLE CURTAINS & TRACKS

Blindtex offers a wide range of cubicle curtains to fit every need and use, with specialist fabrics including anti-bacterial, anti-fungal and flame retardant ratings.

Our cubicle curtain collections include 100% polyester with inherent flame retardant properties. Designed specifically for healthcare use and washable at 60°.

Our hospital style cubicle curtains, also known as privacy curtains, are fabricated with or without mesh heading.

View our full range online here

#### **MEDICATED**

BLINDS & CURTAINS —

Blindtex is an established brand, offering high quality and made to measure medicated blinds and curtains specifically designed and tailored to the requirements of the medical industry.

We understand that hospitals, medical and health care centres do not compromise on quality and design which is why our bespoke medical blinds and cubicle curtains are manufactured with great attention to detail. Featuring fire retardant and antibacterial fabrics to provide a safe and secure environment for patients, doctors & practitioners.