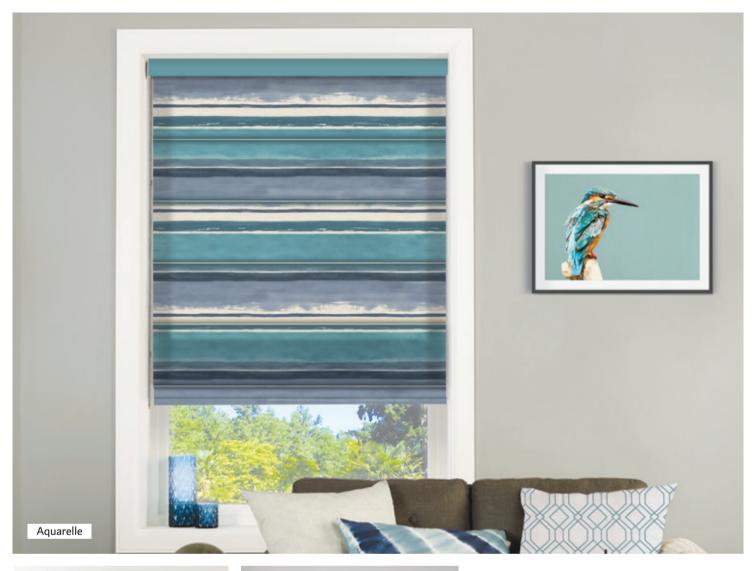

#### **ROMAN BLINDS**

MANUAL | MOTORISED

Stylish and sophisticated, Roman blinds are the perfect choice to add a look of luxury to your home.

Whether used as a statement piece or teamed with curtains, the result is a captivating feature window.

Our range of beautiful fabrics offers a wonderful choice to suit all decor styles, with standard or blackout lining available for extra light control.