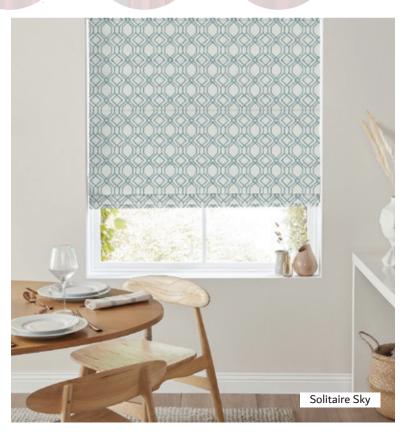

#### **ROMAN BLINDS**

MANUAL | MOTORISED

Stylish and sophisticated, Roman blinds are the perfect choice to add a look of luxury to your home.

Whether used as a statement piece or teamed with curtains, the result is a captivating feature window.

Our range of beautiful fabrics offers a wonderful choice to suit all decor styles, with standard or blackout lining available for extra light control.