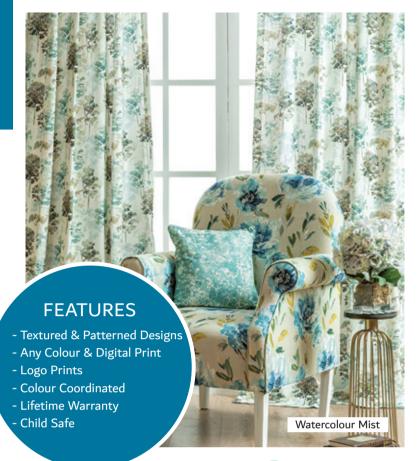

#### **CURTAINS**

MANUAL | MOTORISED

Nothing says luxury quite like a pair of sumptuous curtains at a window.

Available in a number of style options, from pinch pleat to eyelets and blackout lining to poly-cotton lining.

With various finishing touches such as tiebacks and cushion covers, our range of made to measure curtains offer the ideal bespoke solution.