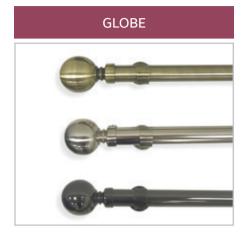

## CURTAIN

**POLES & FINIALS** 

# POLES Indulge in personalising your curtain accessories with us. Our poles come in three different finishes - Silver, Champagne, and Black. Complete your curtains with details that compliment your

details that compliment your selection and bring the designer touch to your home interiors.