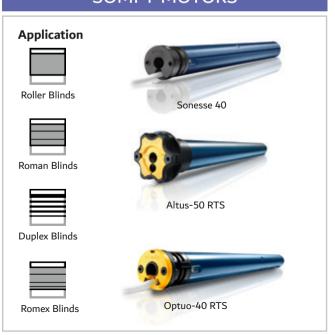

w adjust the position of the blind without lifting a finger with motorisation! From voice command to touch motion, the blinds and curtains within our range can be integrated with Blindtex and Somfy motors, ensuring a complete smart-home experience.

Motorisation and compatibility with Google Home, Alexa and many other devices have opened up an exciting new avenue for the world of window furnishings, allowing users to effortlessly watch the blind glide up or down with the touch of a button. The range boasts several wired and battery-operated motors to suit all requirements.

Motorisation is not only convenient but is also childsafe, a bonus for family homes; no cords of any kind for that added peace of mind. Adjust the balance of light entering your room in style!



#### **SOMFY MOTORS**



#### **CURTAIN MOTORS**



#### **HOME AUTOMATION**

CONVENIENCE AT YOUR FINGERTIPS

Smart home technology is becoming an everyday use in our lives today. With our motorised solutions, you can control your blinds and curtains through voice command and a mobile application.

With many advantages such as wake up timings, voice commands such as "close my bedroom curtains" offering you ultimate convenience!

With the added element of safety, who will know you've gone on holiday when it seems like someone is home!









#### **BLINDTEX MOTORS**



#### **CURTAIN MOTORS**



#### **BLINDTEX**

CURTAIN TRACKS



Klick System



Corded Klick System



Contract System



Corded Contract System



Design System



Easy Fold System



Glydea Track



Easy Track



#### VOUGE **HEADRAILS**



Whi