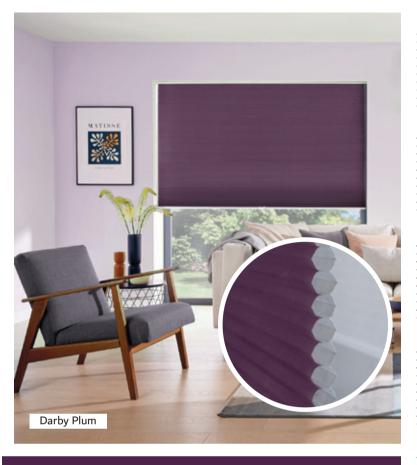

#### HONEYCOMB BLINDS

IDEAL FOR ULTIMATE PRIVACY -

The unique Honeycomb structure of these blinds makes this range the most energy-efficient blind for the home or office.

Providing insulation at the window, it keeps the room warmer in the winter and cooler in the summer, showing energy savings of up to 25%.

Combined with our range of stylish colours and designs, the Honeycomb blind range is the perfect solution for any room.

Honeycomb blinds are the perfect solution for swinging doors, outward opening windows, conservatories and uPVC windows and doors. The frame offers a drill-free installation, leaving no holes, and quick and easy to fit.