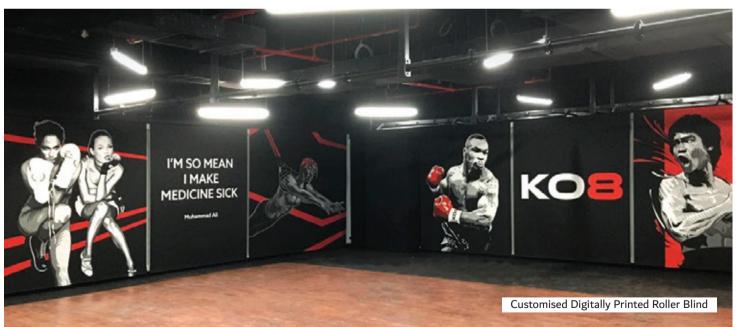

Better still, we offer a logo printing service, allowing you to print your brand on either side of your blind promoting your business from every angle.

Available on translucent, blackout and screen this is the ultimate corporate window blind.

Give your windows a makeover with our customised printed blinds. Available on translucent, blackout, screen and textured fabrics you can design your blinds to complement your home decor.

It may be a family photo, to a design you love, from wallpaper you want to match in your room or that colour you just cannot find anywhere! We can do it all.

# **CUSTOMISED BLINDS**

OUR DESIGN ... YOUR COLOUR