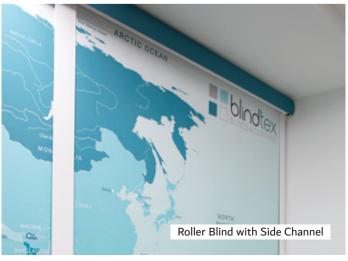

## **BLOCKOUT BLINDS**

THE PERFECT SOLUTION

The ultimate solution for those who are sensitive to light!

Our blockout-system uses side channels, which serve as tracks for the blinds to run up and down. However, there is more than meets the eye.

This seamless design serves the most light-blocking solution in our collection, achieving an ultimate blockout solution, perfect for nurseries or sensitive sleepers! This sleek configuration is designed to create unobstructed views and blend minimally into your decor.