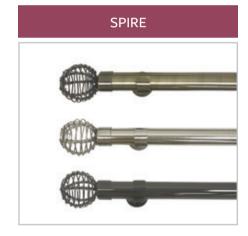

## CURTAIN

**POLES & FINIALS** 

# POLES Indulge in personalising your curtain accessories with us. Our poles come in three different finishes - Silver, Champagne, and Black. Complete your curtains with details that compliment your

details that compliment your selection and bring the designer touch to your home interiors.