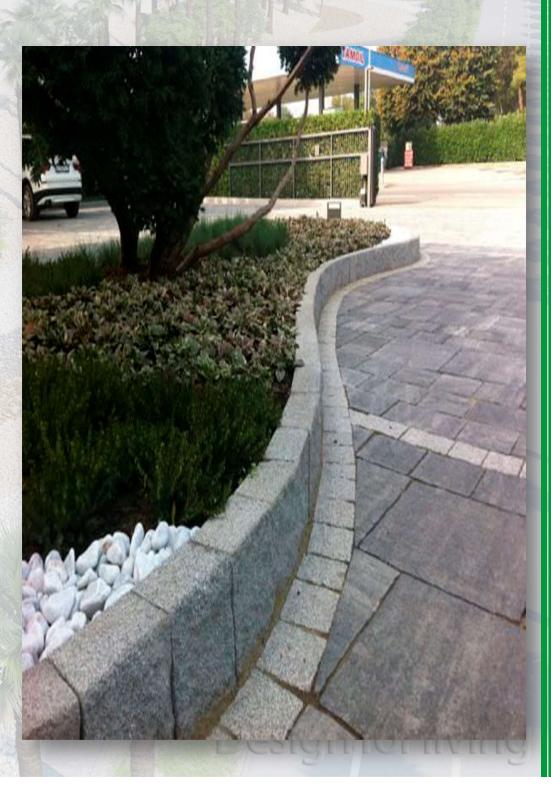

#### **Hard Landscape**

Hard Landscape designs can be elevated to the next level by incorporating distinctive hardscape structures like pools, pavers, water features and outdoor structures this will complement your soft landscaping design and provide fulfilling functionality to your external space.