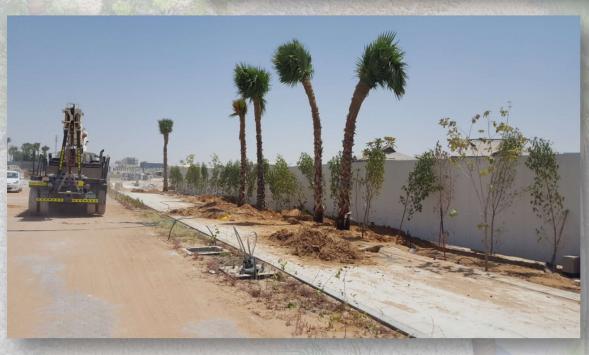

CLIENT: EMMAR PROPERTIES
PROJECT: DUBAI PARKS AND
RESORTS
LANDSCAPE WORKS
PATHWAY AREAS

Tuscany successfully executed the following scope of work:

- 1) Softscape Works
  - 1) Palm Trees
  - 2) Trees
  - 3) Shrubs
  - 4) Ground Covers
- 2) Irrigation Works
- 3) Kerb Stones Installation
- 4) Pavers Installation
- 5) Hardscape Gravel
- 6) Lighting Works

**CLIENT: EMMAR PROPERTIES** 

PROJECT: DUBAI PARKS AND

**RESORTS** 

LANDSCAPE WORKS

**BESIDE THE ROAD AREAS** 

Tuscany successfully executed the following scope of work:

- 1) Hardscape
  - 1) Decorative Gravel
  - 2) Construction of Hills
  - 3) Stones
  - 4) Boulders
- 2) Softscape Works
  - 1) Palm Trees
  - 2) Trees
  - 3) Shrubs
  - 4) Ground Covers
- 3) Irrigation Works
- 4) Lighting Works