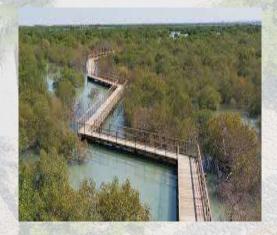

#### Rehabitation for National Parks & Nature Reserves

Tuscany's Staff has a rich history with Mangrove Restoration Projects with all the crucial steps of the process from Design, Construct, Plant Mangrove Trees, Stabilise Ecosystem, Introduce keystone Species, Monitor Ecosystem health to Propagate Biome health, Tuscany does it all. Our goal is to integrate environmental requirements and ecological needs as part of landscaping development projects.

### REHABITATION FOR NATIONAL PARKS & NATURE RESERVES