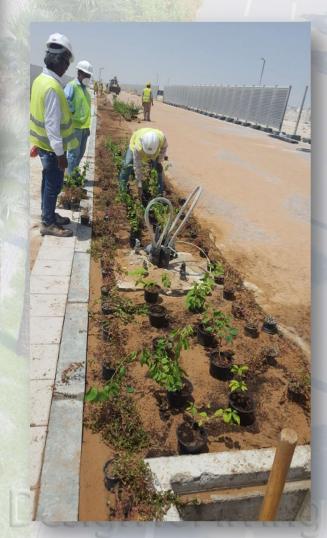

CLIENT: EMMAR PROPERTIES
PROJECT: DUBAI PARKS AND
RESORTS
LANDSCAPE WORKS
MEDIAN AREA

Tuscany successfully executed the following scope of work:

- 1) Softscape Works
- 2) Irrigation Works
- 3) Heel Kerb Installation
- 4) Street Lighting Works

CLIENT: EMMAR PROPERTIES
PROJECT: DUBAI PARKS AND
RESORTS
LANDSCAPE WORKS
PATHWAY AREAS

Tuscany successfully executed the following scope of work:

- 1) Softscape Works
  - 1) Palm Trees
  - 2) Trees
  - 3) Shrubs
  - 4) Ground Covers
- 2) Irrigation Works
- 3) Kerb Stones Installation
- 4) Pavers Installation
- 5) Hardscape Gravel
- 6) Lighting Works