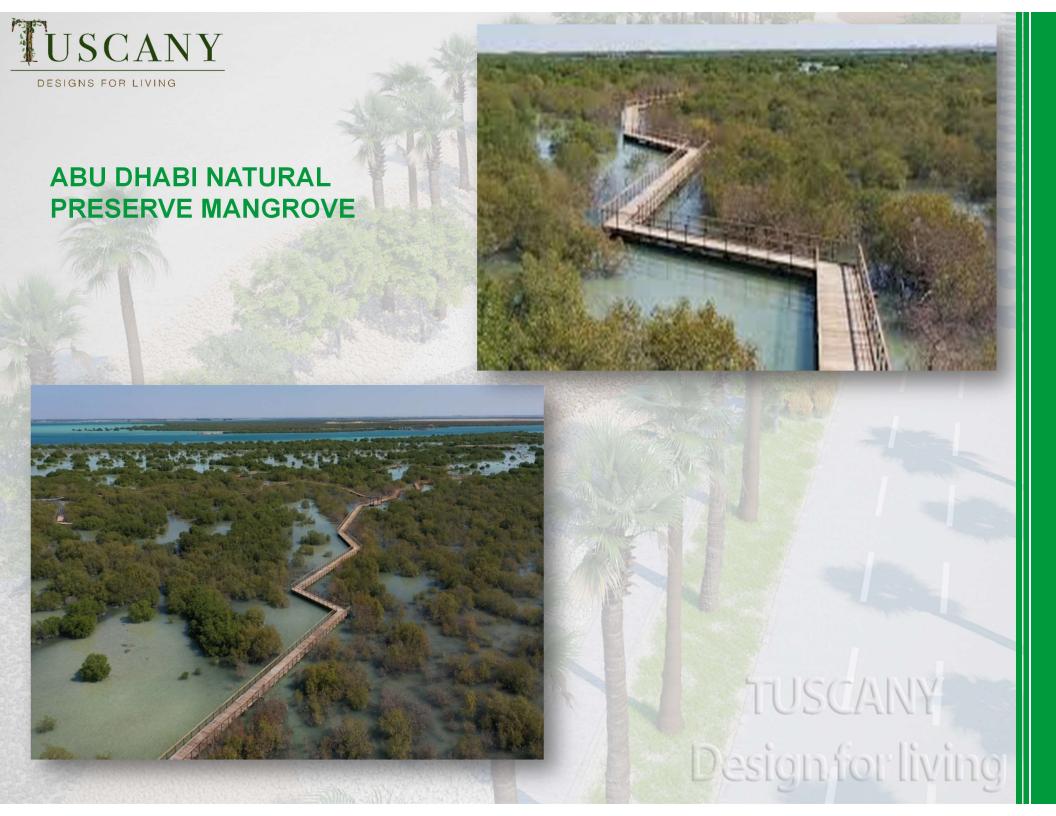

#### Rehabitation for National Parks & Nature Reserves

Tuscany's Staff has a rich history with Mangrove Restoration Projects with all the crucial steps of the process from Design, Construct, Plant Mangrove Trees, Stabilise Ecosystem, Introduce keystone Species, Monitor Ecosystem health to Propagate Biome health, Tuscany does it all. Our goal is to integrate environmental requirements and ecological needs as part of landscaping development projects.

### REHABITATION FOR NATIONAL PARKS & NATURE RESERVES