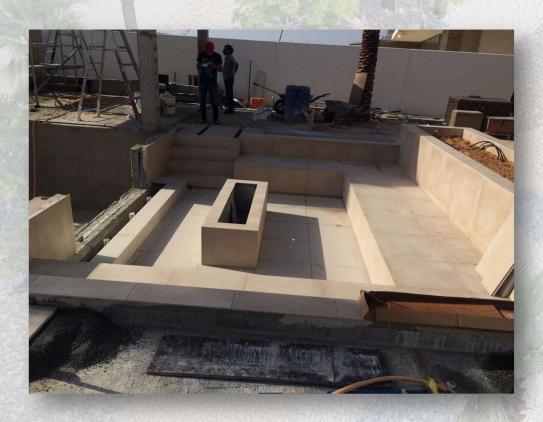

DUBAI WATER TAXI – AL NASR LANDSCAPE WORKS

Tuscany successfully executed
The following scope of works:

- 1) Softscape Works
- 2) Irrigation Works
- 3) Hardscape Works
- 4) Wooden Pergola Works
- 5) External Lighting Works

### DUBAI WATER TAXI – AL NASR HARDSCAPE WORKS – CONSTRUCTION PROGRESS PHOTOS

Designforliving