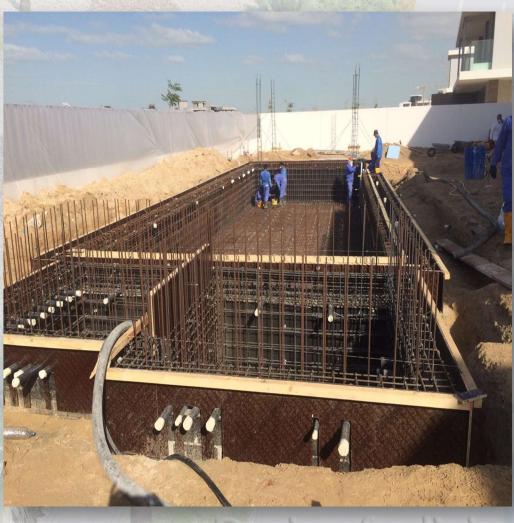

DUBAI WATER TAXI – AL NASR LANDSCAPE WORKS

Tuscany successfully executed
The following scope of works:

- 1) Softscape Works
- 2) Irrigation Works
- 3) Hardscape Works
- 4) Wooden Pergola Works
- 5) External Lighting Works

### DUBAI WATER TAXI – AL NASR HARDSCAPE WORKS – CONSTRUCTION PROGRESS PHOTOS

Designforliving