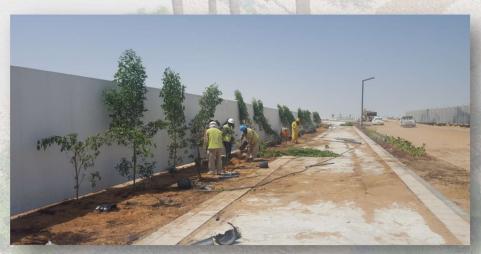

CLIENT: EMMAR PROPERTIES
PROJECT: DUBAI PARKS AND
RESORTS
LANDSCAPE WORKS
PATHWAY AREAS

Tuscany successfully executed the following scope of work:

- 1) Softscape Works
  - 1) Palm Trees
  - 2) Trees
  - 3) Shrubs
  - 4) Ground Covers
- 2) Irrigation Works
- 3) Kerb Stones Installation
- 4) Pavers Installation
- 5) Hardscape Gravel
- 6) Lighting Works

**CLIENT: EMMAR PROPERTIES** 

PROJECT: DUBAI PARKS AND

**RESORTS** 

LANDSCAPE WORKS

**BESIDE THE ROAD AREAS** 

Tuscany successfully executed the following scope of work:

- 1) Hardscape
  - 1) Decorative Gravel
  - 2) Construction of Hills
  - 3) Stones
  - 4) Boulders
- 2) Softscape Works
  - 1) Palm Trees
  - 2) Trees
  - 3) Shrubs
  - 4) Ground Covers
- 3) Irrigation Works
- 4) Lighting Works