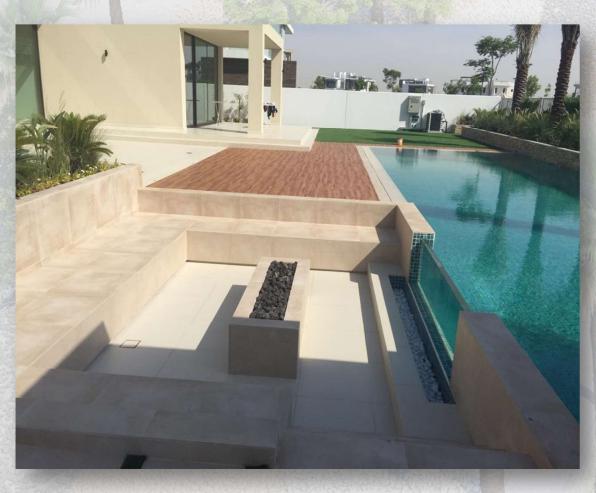

DUBAI WATER TAXI – AL NASR LANDSCAPE WORKS

Tuscany successfully executed
The following scope of works:

- 1) Softscape Works
- 2) Irrigation Works
- 3) Hardscape Works
- 4) Wooden Pergola Works
- 5) External Lighting Works

### DUBAI WATER TAXI – AL NASR HARDSCAPE WORKS – CONSTRUCTION PROGRESS PHOTOS

Designforliving