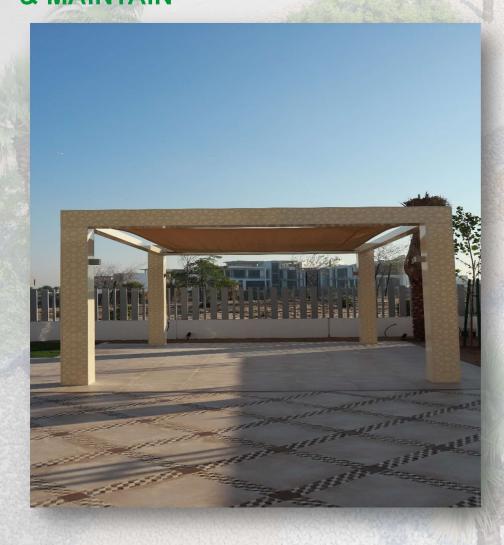

# DUBAI HILLS VILLA 48 – FAIRWAY VISTAS ALUMINUM PERGOLA DESIGN, BUILD & MAINTAIN

**CLIENT: M/S SHEIK SUROOR PROJECTS** 

**DEPARTMENT** 

**LOCATION: SAADIYAT ISLAND** 

**ABU DHABI** 

**PROJECT: SAADIYAT ISLAND** 