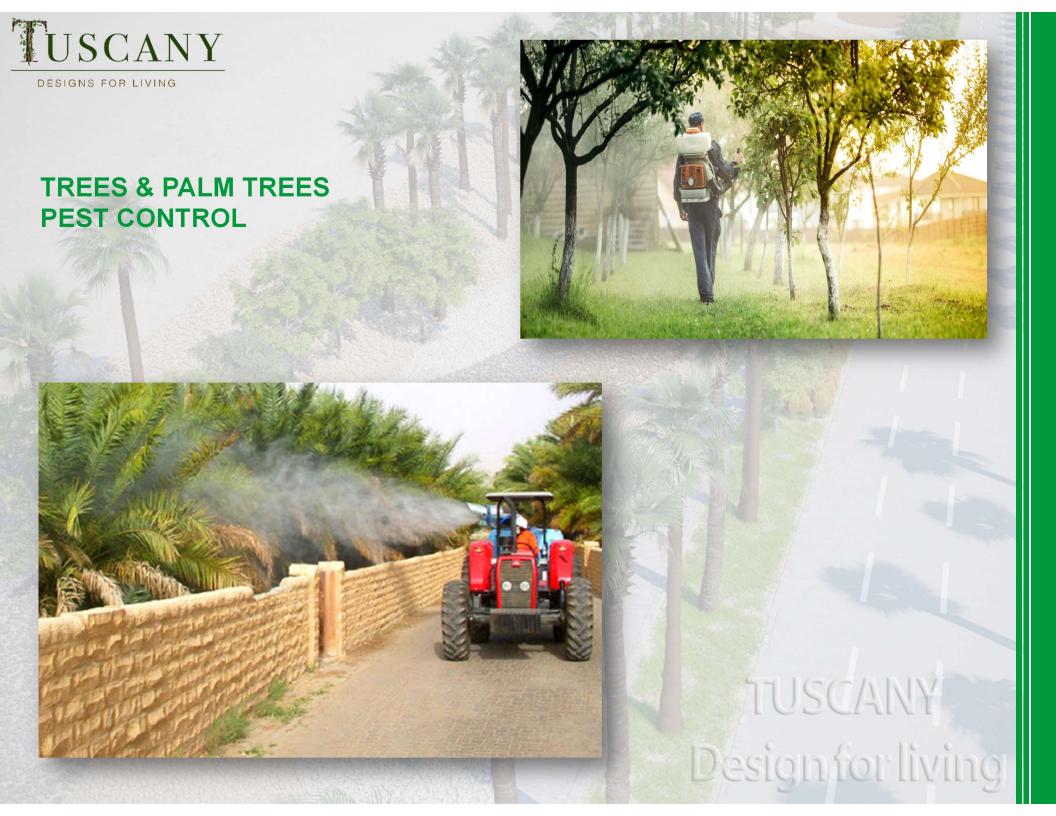

#### Rehabitation for National Parks & Nature Reserves

Tuscany's Staff has a rich history with Mangrove Restoration Projects with all the crucial steps of the process from Design, Construct, Plant Mangrove Trees, Stabilise Ecosystem, Introduce keystone Species, Monitor Ecosystem health to Propagate Biome health, Tuscany does it all. Our goal is to integrate environmental requirements and ecological needs as part of landscaping development projects.