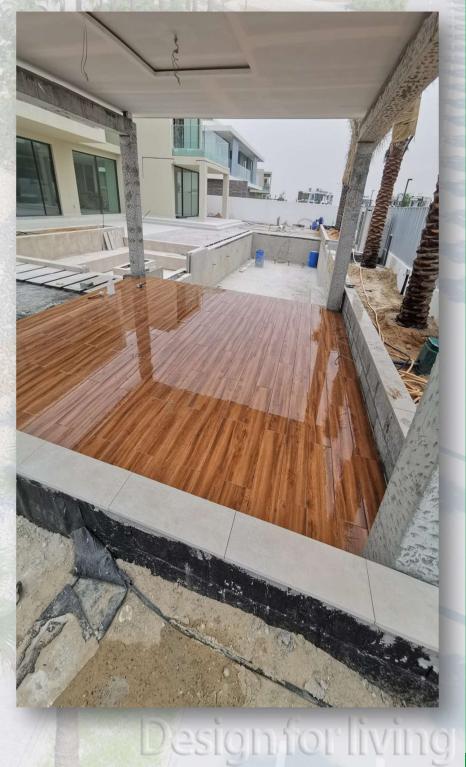

DUBAI WATER TAXI – AL NASR LANDSCAPE WORKS

Tuscany successfully executed
The following scope of works:

- 1) Softscape Works
- 2) Irrigation Works
- 3) Hardscape Works
- 4) Wooden Pergola Works
- 5) External Lighting Works

### DUBAI WATER TAXI – AL NASR HARDSCAPE WORKS – CONSTRUCTION PROGRESS PHOTOS

Designforliving