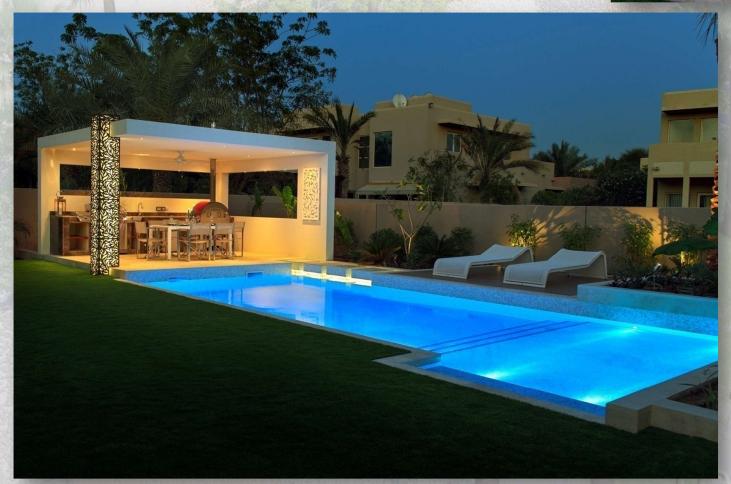

## DUBAI HILLS VILLA 102 - FAIRWAY VISTAS LANDSCAPE AND SWIMMING POOL - CONSTRUCTION

Design for living

**DUBAI HILLS VILLA 102 FAIRWAY VISTAS SUNKEN SEATING & PERGOLA CONSTRUCTION** 

# DUBAI HILLS VILLA 102 FAIRWAY VISTAS LANDSCAPE AND SWIMMING POOL FINAL RESULT

## DUBAI HILLS VILLA 102 FAIRWAY VISTAS LANDSCAPE AND SWIMMING POOL FINAL RESULT

## DUBAI HILLS VILLA 102 FAIRWAY VISTAS LANDSCAPE AND SWIMMING POOL – NIGHT VIEW - FINAL RESULT

DUBAI HILLS VILLA 48 –
FAIRWAY VISTAS SWIMMING
POOL DESIGN & BUILD

DUBAI HILLS VILLA 48

FAIRWAY – LANDSCAPE