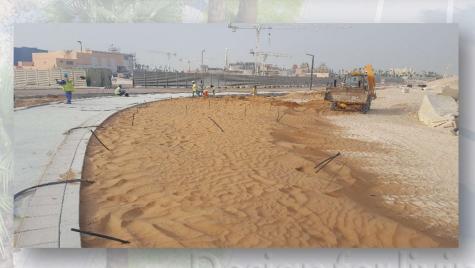

CLIENT: EMMAR PROPERTIES
PROJECT: DUBAI PARKS AND
RESORTS
LANDSCAPE WORKS
PATHWAY AREAS

Tuscany successfully executed the following scope of work:

- 1) Softscape Works
  - 1) Palm Trees
  - 2) Trees
  - 3) Shrubs
  - 4) Ground Covers
- 2) Irrigation Works
- 3) Kerb Stones Installation
- 4) Pavers Installation
- 5) Hardscape Gravel
- 6) Lighting Works

**CLIENT: EMMAR PROPERTIES** 

PROJECT: DUBAI PARKS AND

**RESORTS** 

LANDSCAPE WORKS

**BESIDE THE ROAD AREAS** 

Tuscany successfully executed the following scope of work:

- 1) Hardscape
  - 1) Decorative Gravel
  - 2) Construction of Hills
  - 3) Stones
  - 4) Boulders
- 2) Softscape Works
  - 1) Palm Trees
  - 2) Trees
  - 3) Shrubs
  - 4) Ground Covers
- 3) Irrigation Works
- 4) Lighting Works