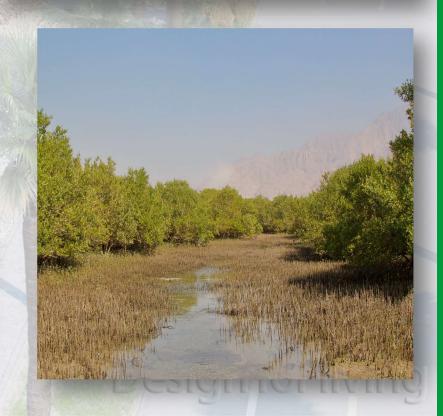

#### Rehabitation for National Parks & Nature Reserves

Tuscany's Staff has a rich history with Mangrove Restoration Projects with all the crucial steps of the process from Design, Construct, Plant Mangrove Trees, Stabilise Ecosystem, Introduce keystone Species, Monitor Ecosystem health to Propagate Biome health, Tuscany does it all. Our goal is to integrate environmental requirements and ecological needs as part of landscaping development projects.

### REHABITATION FOR NATIONAL PARKS & NATURE RESERVES