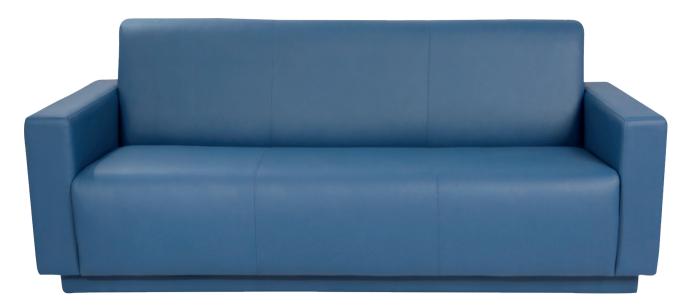

# SIGNATURE SOFA

High quality wooden structure, high quality foam. High end stitching. Color can be up to customer request.

material PVC, fabric

200+/cm