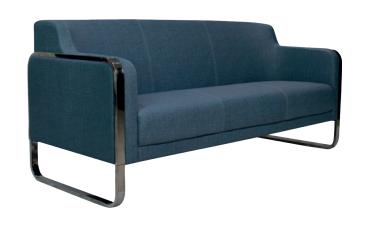

# UFFIX CHROME

# **SOFA**

High quality wooden structure, high quality foam. High end stitching. Color can be up to customer request.

material PVC, fabric

size

150+/cm