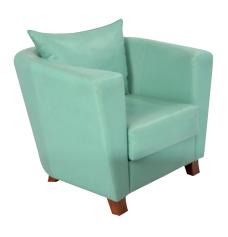

# SIGNATURE SOFA

High quality wooden structure, high quality foam. High end stitching. Color can be up to customer request.

material PVC, fabric

200+/cm