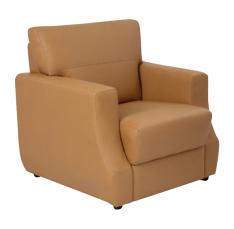

#### **VANESSA SOFA**

High quality wooden structure, high quality foam. High end stitching. Color can be up to customer request.

material PVC, fabric

130+/cm

High quality wooden structure, high quality foam. High end stitching. Color can be up to customer request.