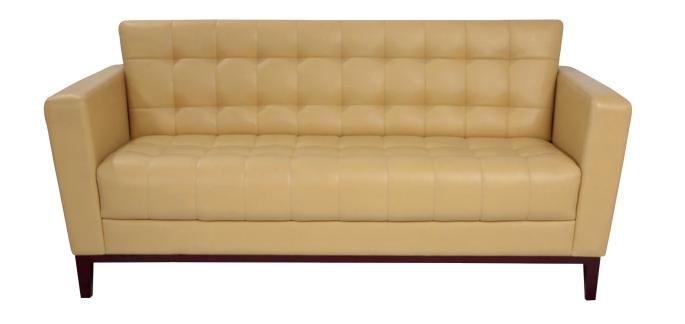

# **SOFA**

High quality wooden structure, high quality foam. High end stitching. Color can be up to customer request.

material PVC, fabric

size

210+/cm