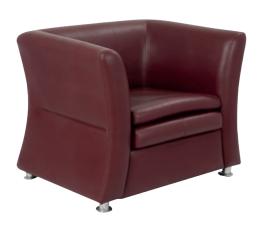

# **LEWA SOFA**

High quality wooden structure, high quality foam. High end stitching. Color can be up to customer request.

material PVC, fabric