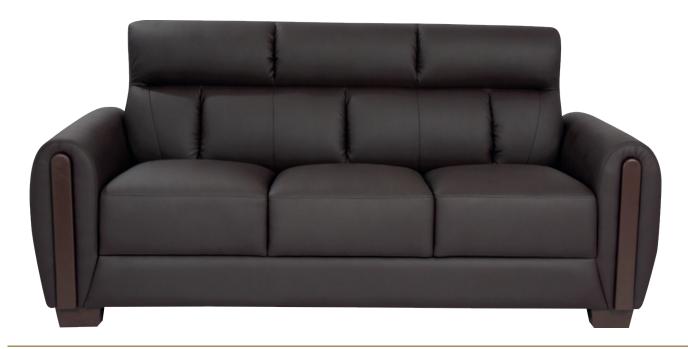

#### **SKY SOFA 0001**

High quality wooden structure, high quality foam. High end stitching. Color can be up to customer request.

material PVC, fabric, leather