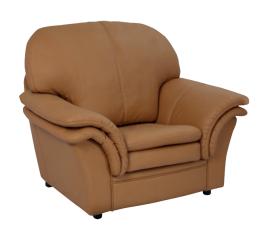

# SIGNATURE SOFA

High quality wooden structure, high quality foam. High end stitching. Color can be up to customer request.

material PVC, fabric

200+/cm