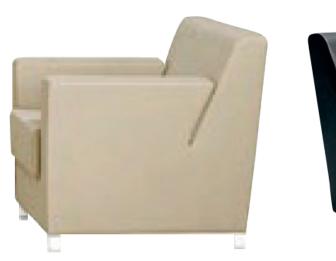

#### **VANESSA SOFA**

High quality wooden structure, high quality foam. High end stitching. Color can be up to customer request.

material PVC, fabric

130+/cm

High quality wooden structure, high quality foam. High end stitching. Color can be up to customer request.