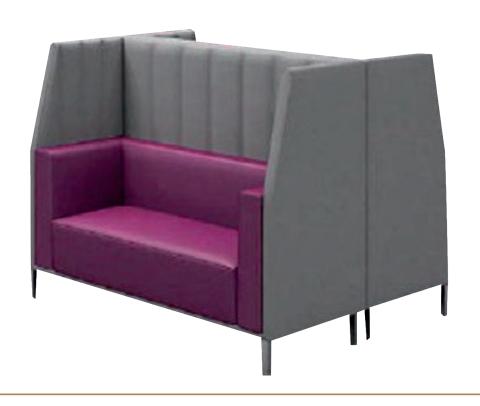

### SKY SPACE W1

High quality wooden structure, high quality foam. High end stitching. Color can be up to customer request.

material PVC, fabric

# SKY SPACE W2

High quality wooden structure, high quality foam. High end stitching. Color can be up to customer request.

material PVC, fabric

size

100./~

45+/cm 45+/cm

High quality wooden structure, high quality foam. High end stitching. Color can be up to customer request.