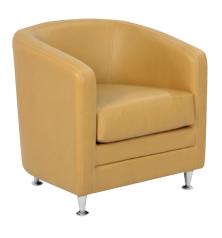

# **SKY SOFA**

High quality wooden structure, high quality foam. High end stitching. Color can be up to customer request.

material PVC, fabric

# **SKY SOFA 0003**

High quality wooden structure, high quality foam. High end stitching. Color can be up to customer request.

material PVC, fabric