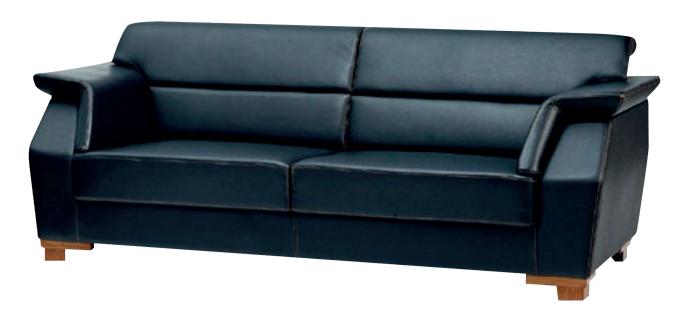

al PVC, fabric











# JASMINE SOFA

High quality wooden structure, high quality foam. High end stitching. Color can be up to customer request.





material PVC, fabric











#### **VANESSA SOFA**

High quality wooden structure, high quality foam. High end stitching. Color can be up to customer request.





material PVC, fabric







130+/cm





High quality wooden structure, high quality foam. High end stitching. Color can be up to customer request.



material PVC, fabric

size







3001/6



High quality wooden structure, high quality foam. High end stitching. Color can be up to customer request.



material PVC, fabric











High quality wooden structure, high quality foam. High end stitching. Color can be up to customer request.





material PVC, fabric











High quality wooden structure, high quality foam. High end stitching. Color can be up to customer request.



material PVC, fabric

size









200+/c



High quality wooden structure, high quality foam. High end stitching. Color can be up to customer request.



material PVC, fabric

size



)+/cm

200+/cm





#### **CUBE SOFA**

High quality wooden structure, high quality foam. High end stitching. Color can be up to customer request.





material PVC, fabric

size



70+/0



130+/cm

210+/



### **LOTUS SOFA**

High quality wooden structure, high quality foam. High end stitching. Color can be up to customer request.





material PVC, fabric











### **LOTUS SOFA**

High quality wooden structure, high quality foam. High end stitching. Color can be up to customer request.