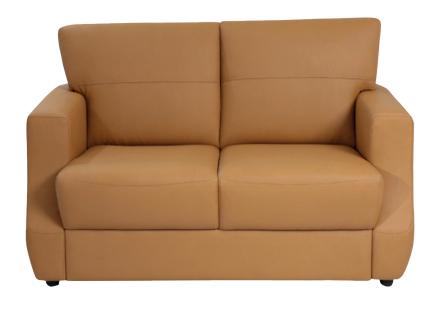

#### **MONTANA SOFA**

High quality wooden structure, high quality foam. High end stitching. Color can be up to customer request.

material PVC, fabric