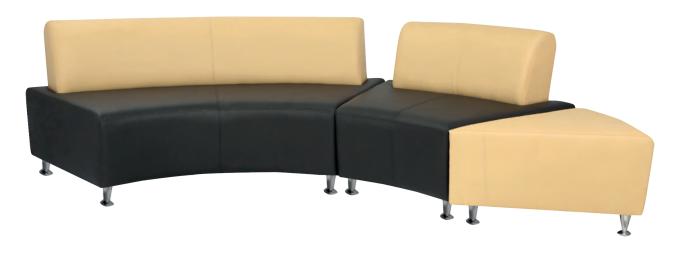

### SKY SPACE W1

High quality wooden structure, high quality foam. High end stitching. Color can be up to customer request.

material PVC, fabric

# SKY SPACE W2

High quality wooden structure, high quality foam. High end stitching. Color can be up to customer request.

material PVC, fabric

size

100./~

45+/cm 45+/cm

High quality wooden structure, high quality foam. High end stitching. Color can be up to customer request.