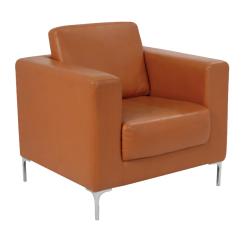

# SIGNATURE SOFA

High quality wooden structure, high quality foam. High end stitching. Color can be up to customer request.

material PVC, fabric

200+/cm