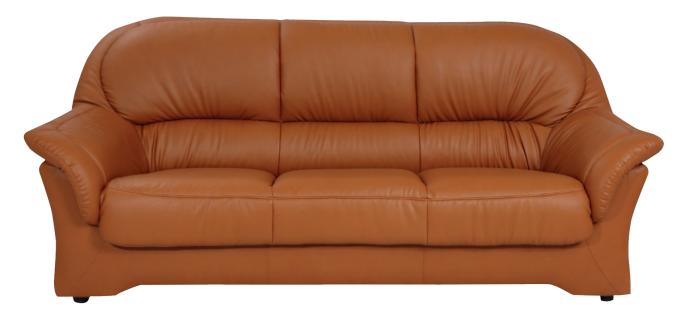

# **SOFA**

High quality wooden structure, high quality foam. High end stitching. Color can be up to customer request.

material PVC, fabric

size

150+/cm