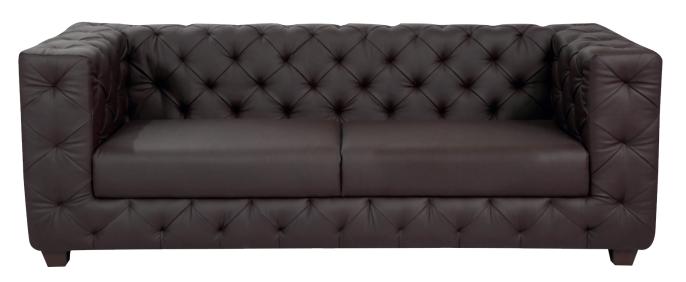

# CHESTERFEILD SOFA

High quality wooden structure, high quality foam. High end stitching. Color can be up to customer request.

material PVC, fabric