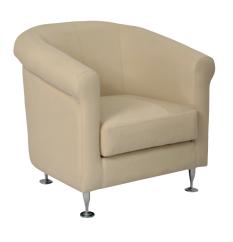

# **SKY SOFA**

High quality wooden structure, high quality foam. High end stitching. Color can be up to customer request.

material PVC, fabric