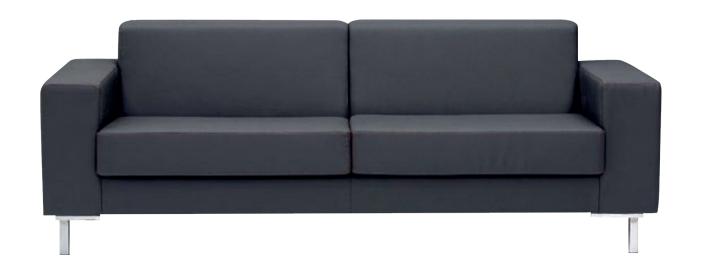

#### **LEGO SOFA**

High quality wooden structure, high quality foam. High end stitching. Color can be up to customer request.

material PVC, fabric

size

901 /cm

200±/cm