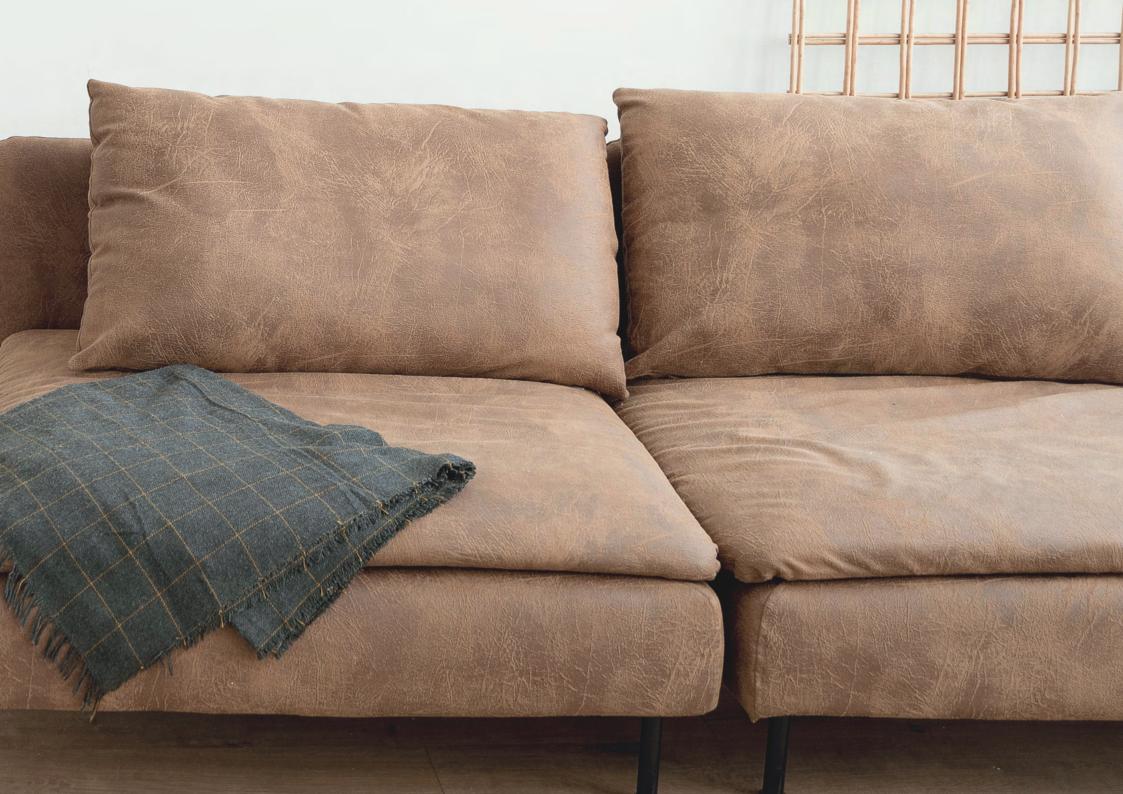

#### **INDEX SOFA**

High quality wooden structure, high quality foam. High end stitching. Color can be up to customer request.

material PVC, fabric

size

210 J (m