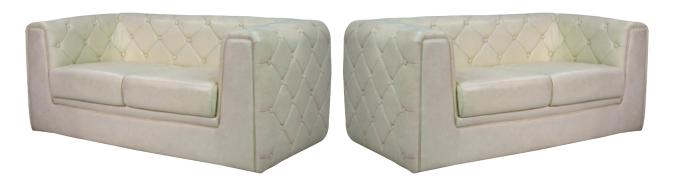

# CHESTERFEILD SOFA

High quality wooden structure, high quality foam. High end stitching. Color can be up to customer request.

material PVC, fabric