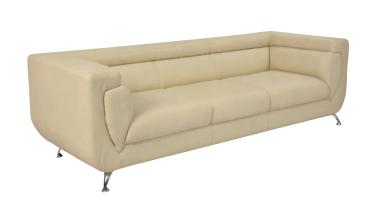

# **SKY SOFA**

High quality wooden structure, high quality foam. High end stitching. Color can be up to customer request.

material PVC, fabric