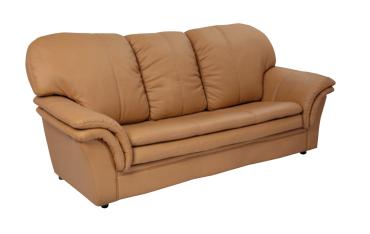

# **SKY SOFA 0002**

High quality wooden structure, high quality foam. High end stitching. Color can be up to customer request.

material PVC, fabric, leather