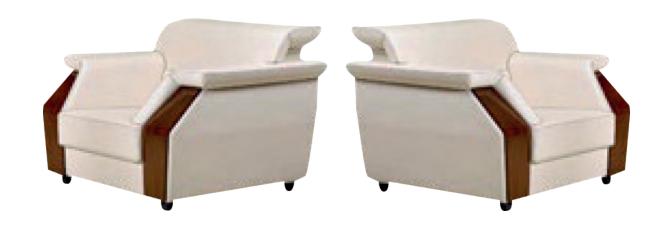

# SIGNATURE SOFA

High quality wooden structure, high quality foam. High end stitching. Color can be up to customer request.

material PVC, fabric

200+/cm