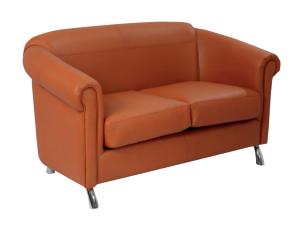

#### **VANESSA SOFA**

High quality wooden structure, high quality foam. High end stitching. Color can be up to customer request.

material PVC, fabric

130+/cm

High quality wooden structure, high quality foam. High end stitching. Color can be up to customer request.