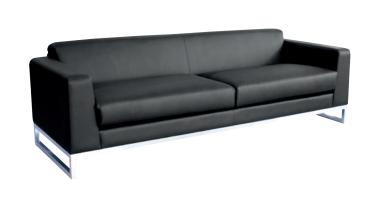

#### **VANESSA SOFA**

High quality wooden structure, high quality foam. High end stitching. Color can be up to customer request.

material PVC, fabric

130+/cm

High quality wooden structure, high quality foam. High end stitching. Color can be up to customer request.