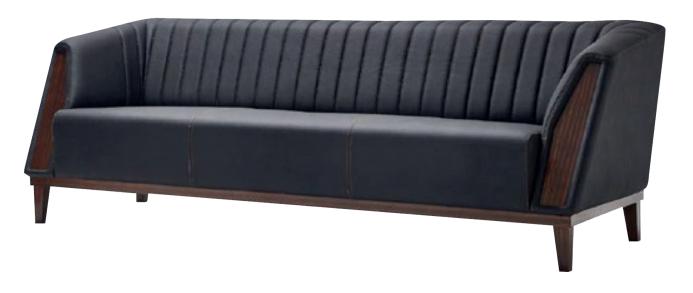

# SIGNATURE SOFA

High quality wooden structure, high quality foam. High end stitching. Color can be up to customer request.

material PVC, fabric

200+/cm