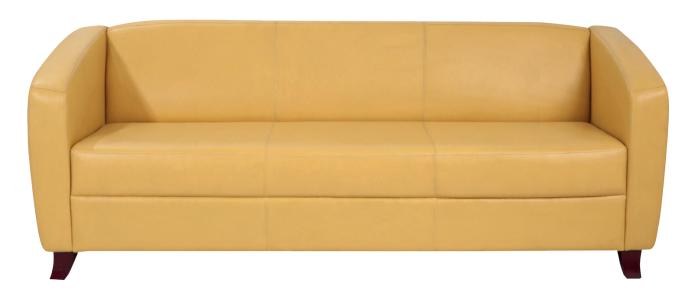

# CHESTERFEILD SOFA

High quality wooden structure, high quality foam. High end stitching. Color can be up to customer request.

material PVC, fabric