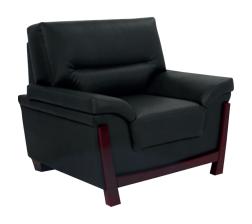

# **SOFA**

High quality wooden structure, high quality foam. High end stitching. Color can be up to customer request.

material PVC, fabric

size

150+/cm