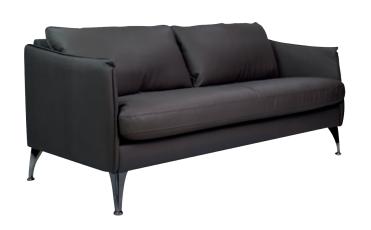

#### **CREVALLI SOFA**

High quality wooden structure, high quality foam. High end stitching. Color can be up to customer request.

material PVC, fabric

size

190+/cm