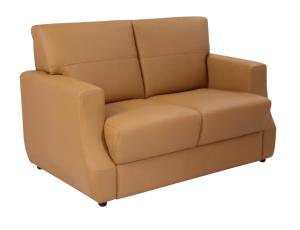

#### **MONTANA SOFA**

High quality wooden structure, high quality foam. High end stitching. Color can be up to customer request.

material PVC, fabric