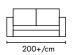

# SIGNATURE SOFA

High quality wooden structure, high quality foam. High end stitching. Color can be up to customer request.

material PVC, fabric

200+/cm