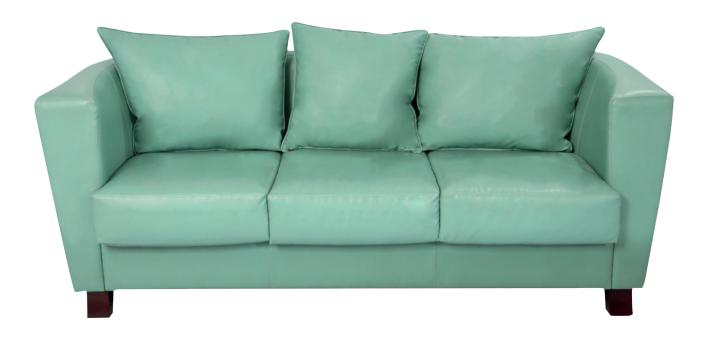

# SIGNATURE SOFA

High quality wooden structure, high quality foam. High end stitching. Color can be up to customer request.

material PVC, fabric

200+/cm