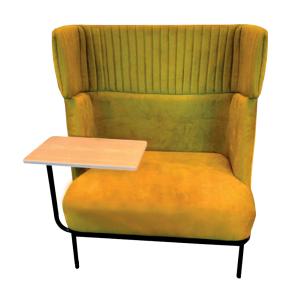

fabric











### **REGINA SOFA**

High quality wooden structure, high quality foam. High end stitching. Color can be up to customer request.





material PVC, fabric











# **BONNY SOFA**

High quality wooden structure, high quality foam. High end stitching. Color can be up to customer request.





material PVC, fabric





# **BIBBO SOFA**

High quality wooden structure, high quality foam. High end stitching. Color can be up to customer request.





material PVC, fabric

size





130+/cm



### TABORA SOFA

High quality wooden structure, high quality foam. High end stitching. Color can be up to customer request.





material PVC, fabric











### SKY SPACE W1

High quality wooden structure, high quality foam. High end stitching. Color can be up to customer request.





material PVC, fabric











# SKY SPACE W2

High quality wooden structure, high quality foam. High end stitching. Color can be up to customer request.



material PVC, fabric

size



100./~

45+/cm 45+/cm



High quality wooden structure, high quality foam. High end stitching. Color can be up to customer request.

material PVC, fabric









High quality wooden structure, high quality foam. High end stitching. Color can be up to customer request.



material PVC, fabric











High quality wooden structure, high quality foam. High end stitching. Color can be up to customer request.

material PVC, fabric









High quality wooden structure, high quality foam. High end stitching. Color can be up to customer request.



material PVC, fabric