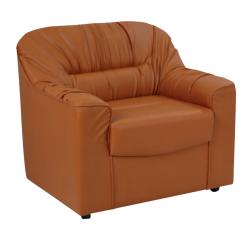

# **SKY SOFA**

High quality wooden structure, high quality foam. High end stitching. Color can be up to customer request.

material PVC, fabric

# **SKY SOFA 0003**

High quality wooden structure, high quality foam. High end stitching. Color can be up to customer request.

material PVC, fabric