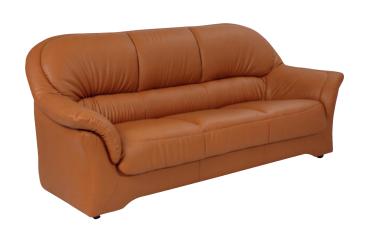

# **SOFA**

High quality wooden structure, high quality foam. High end stitching. Color can be up to customer request.

material PVC, fabric

size

150+/cm