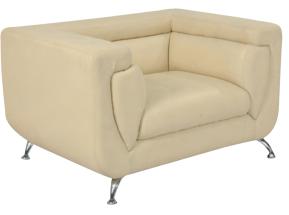

# **SKY SOFA**

High quality wooden structure, high quality foam. High end stitching. Color can be up to customer request.

material PVC, fabric