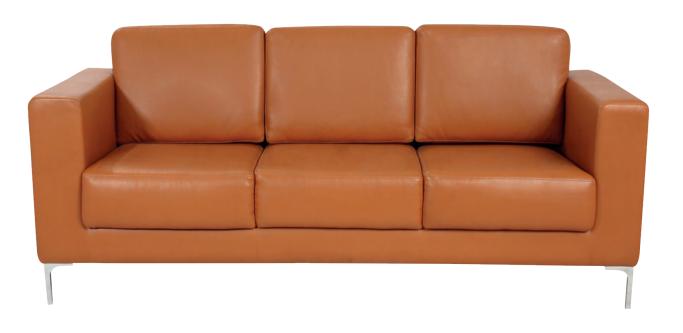

# SIGNATURE SOFA

High quality wooden structure, high quality foam. High end stitching. Color can be up to customer request.

material PVC, fabric

200+/cm