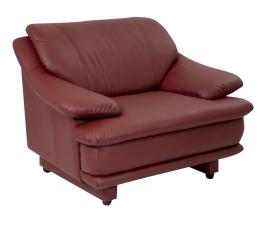

#### **INDEX SOFA**

High quality wooden structure, high quality foam. High end stitching. Color can be up to customer request.

material PVC, fabric

size

210 J (m