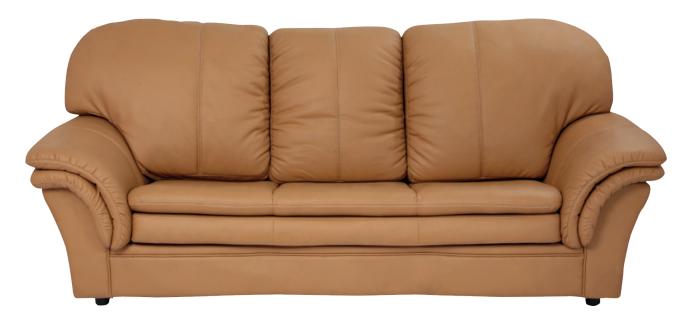

#### **SKY SOFA 0001**

High quality wooden structure, high quality foam. High end stitching. Color can be up to customer request.

material PVC, fabric, leather