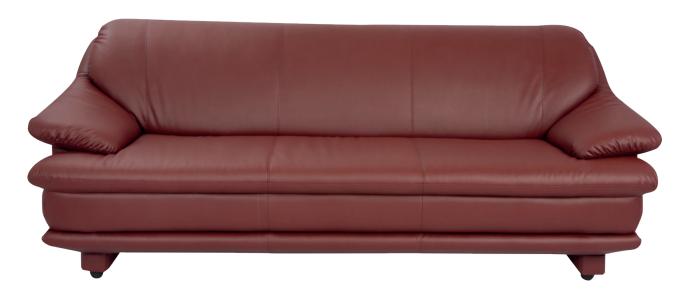

#### **INDEX SOFA**

High quality wooden structure, high quality foam. High end stitching. Color can be up to customer request.

material PVC, fabric

size

210 J (m