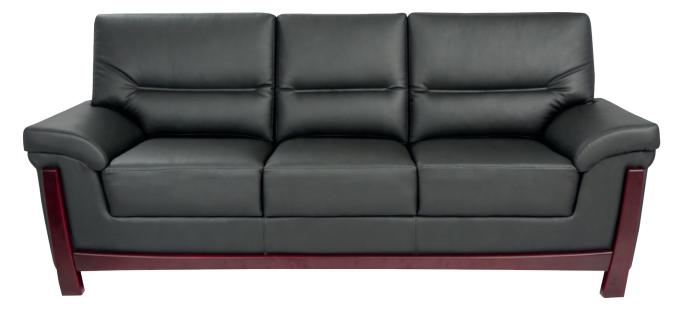

# **SOFA**

High quality wooden structure, high quality foam. High end stitching. Color can be up to customer request.

material PVC, fabric

size

150+/cm