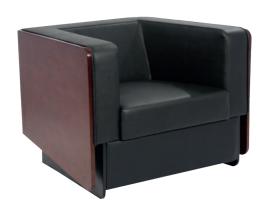

# CHESTERFEILD SOFA

High quality wooden structure, high quality foam. High end stitching. Color can be up to customer request.

material PVC, fabric