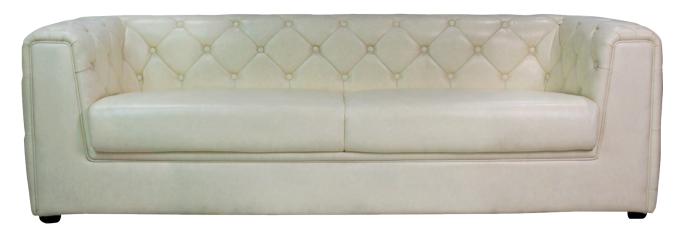

# CHESTERFEILD SOFA

High quality wooden structure, high quality foam. High end stitching. Color can be up to customer request.

material PVC, fabric