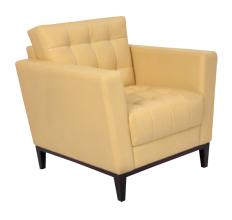

# **SKY SOFA**

High quality wooden structure, high quality foam. High end stitching. Color can be up to customer request.

material PVC, fabric

# **SKY SOFA 0003**

High quality wooden structure, high quality foam. High end stitching. Color can be up to customer request.

material PVC, fabric