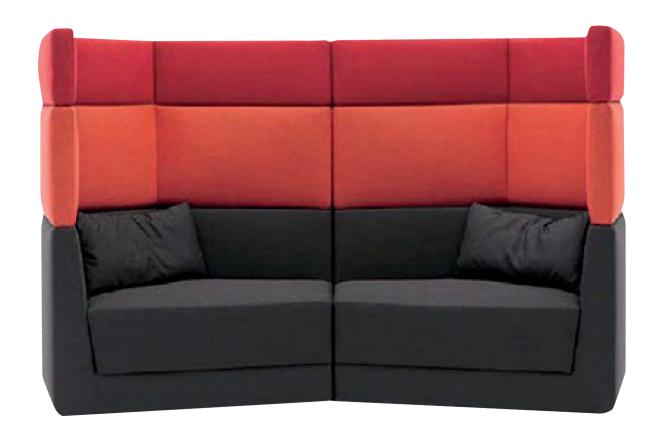

#### **CUBE SOFA**

High quality wooden structure, high quality foam. High end stitching. Color can be up to customer request.

material PVC, fabric

size

70+/0

130+/cm

210+/