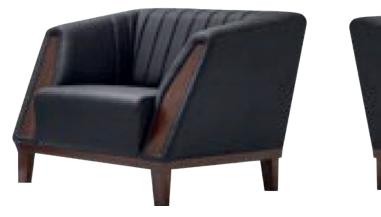

# SIGNATURE SOFA

High quality wooden structure, high quality foam. High end stitching. Color can be up to customer request.

material PVC, fabric

200+/cm