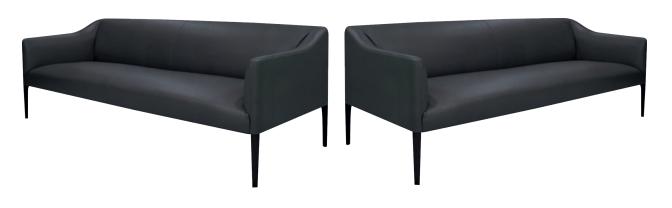

# SIGNATURE SOFA

High quality wooden structure, high quality foam. High end stitching. Color can be up to customer request.

material PVC, fabric

200+/cm