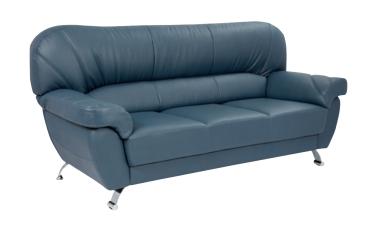

# **SKY SOFA**

High quality wooden structure, high quality foam. High end stitching. Color can be up to customer request.

material PVC, fabric