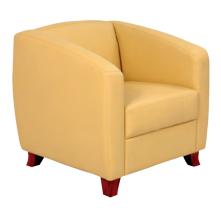

# SIGNATURE SOFA

High quality wooden structure, high quality foam. High end stitching. Color can be up to customer request.

material PVC, fabric

200+/cm