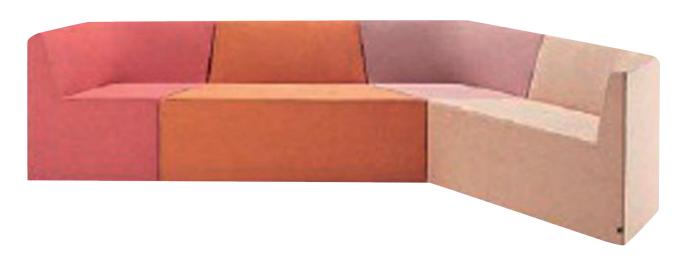

A**

High quality wooden structure, high quality foam. High end stitching. Color can be up to customer request.





material PVC, fabric

size





130+/cm



### TABORA SOFA

High quality wooden structure, high quality foam. High end stitching. Color can be up to customer request.





material PVC, fabric











### SKY SPACE W1

High quality wooden structure, high quality foam. High end stitching. Color can be up to customer request.





material PVC, fabric











# SKY SPACE W2

High quality wooden structure, high quality foam. High end stitching. Color can be up to customer request.



material PVC, fabric

size



100./~

45+/cm 45+/cm



High quality wooden structure, high quality foam. High end stitching. Color can be up to customer request.

material PVC, fabric









High quality wooden structure, high quality foam. High end stitching. Color can be up to customer request.



material PVC, fabric











High quality wooden structure, high quality foam. High end stitching. Color can be up to customer request.

material PVC, fabric









High quality wooden structure, high quality foam. High end stitching. Color can be up to customer request.



material PVC, fabric