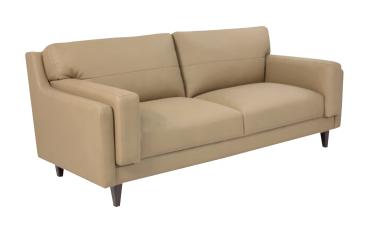

# SIGNATURE SOFA

High quality wooden structure, high quality foam. High end stitching. Color can be up to customer request.

material PVC, fabric

200+/cm