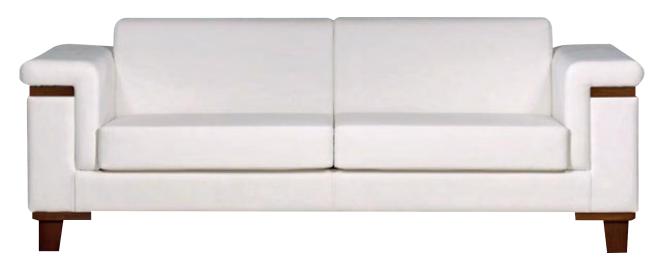

# **SOFA**

High quality wooden structure, high quality foam. High end stitching. Color can be up to customer request.

material PVC, fabric

size

210+/cm