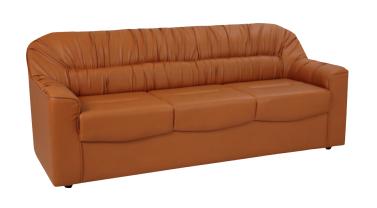

# SIGNATURE SOFA

High quality wooden structure, high quality foam. High end stitching. Color can be up to customer request.

material PVC, fabric

200+/cm