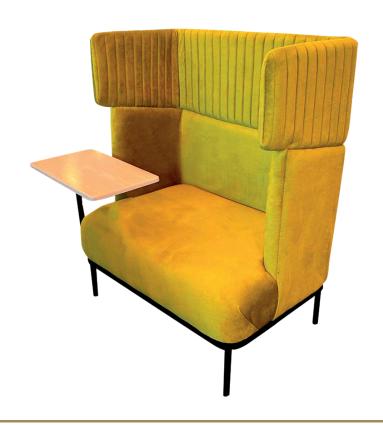

A

High quality wooden structure, high quality foam. High end stitching. Color can be up to customer request.





material PVC, fabric











### **REGINA SOFA**

High quality wooden structure, high quality foam. High end stitching. Color can be up to customer request.





material PVC, fabric











# **BONNY SOFA**

High quality wooden structure, high quality foam. High end stitching. Color can be up to customer request.





material PVC, fabric





# **BIBBO SOFA**

High quality wooden structure, high quality foam. High end stitching. Color can be up to customer request.





material PVC, fabric

size





130+/cm



### TABORA SOFA

High quality wooden structure, high quality foam. High end stitching. Color can be up to customer request.





material PVC, fabric











### SKY SPACE W1

High quality wooden structure, high quality foam. High end stitching. Color can be up to customer request.





material PVC, fabric











# SKY SPACE W2

High quality wooden structure, high quality foam. High end stitching. Color can be up to customer request.



material PVC, fabric

size



100./~

45+/cm 45+/cm



High quality wooden structure, high quality foam. High end stitching. Color can be up to customer request.

material PVC, fabric









High quality wooden structure, high quality foam. High end stitching. Color can be up to customer request.



material PVC, fabric











High quality wooden structure, high quality foam. High end stitching. Color can be up to customer request.

material PVC, fabric









High quality wooden structure, high q