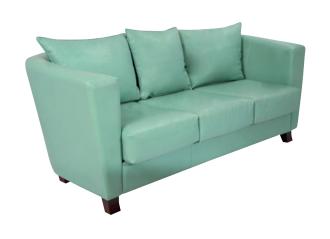

# SIGNATURE SOFA

High quality wooden structure, high quality foam. High end stitching. Color can be up to customer request.

material PVC, fabric

200+/cm