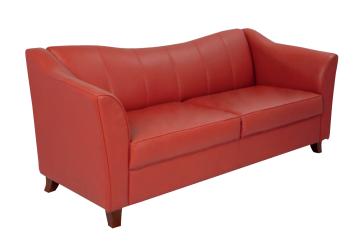

#### **INDEX SOFA**

High quality wooden structure, high quality foam. High end stitching. Color can be up to customer request.

material PVC, fabric

size

210 J (m