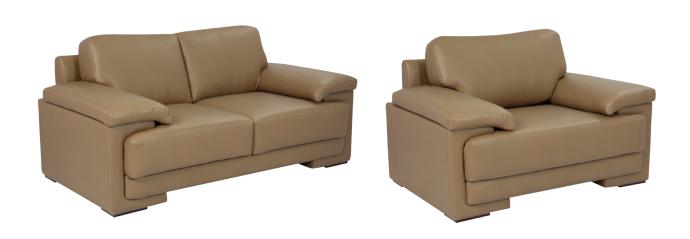

# **SOFA**

High quality wooden structure, high quality foam. High end stitching. Color can be up to customer request.

material PVC, fabric

size

210+/cm