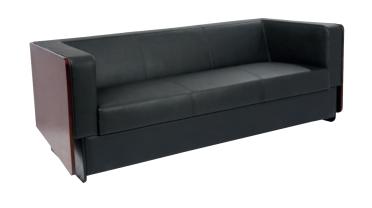

# CHESTERFEILD SOFA

High quality wooden structure, high quality foam. High end stitching. Color can be up to customer request.

material PVC, fabric