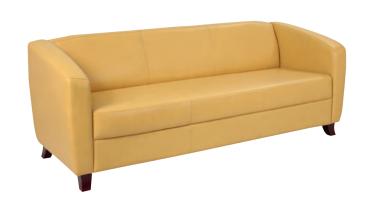

# SIGNATURE SOFA

High quality wooden structure, high quality foam. High end stitching. Color can be up to customer request.

material PVC, fabric

200+/cm