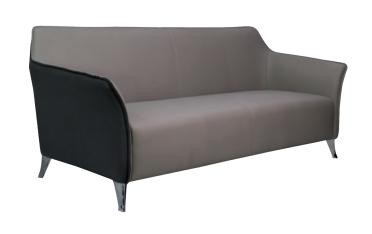

# **SKY SOFA**

High quality wooden structure, high quality foam. High end stitching. Color can be up to customer request.

material PVC, fabric