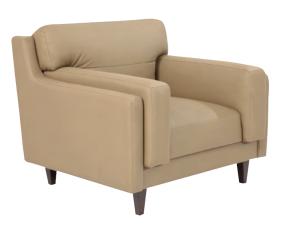

#### **INDEX SOFA**

High quality wooden structure, high quality foam. High end stitching. Color can be up to customer request.

material PVC, fabric

size

210 J (m