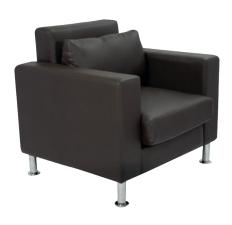

### **GLORIA SOFA**

High quality wooden structure, high quality foam. High end stitching. Color can be up to customer request.

material PVC, fabric

size

70 L /cm