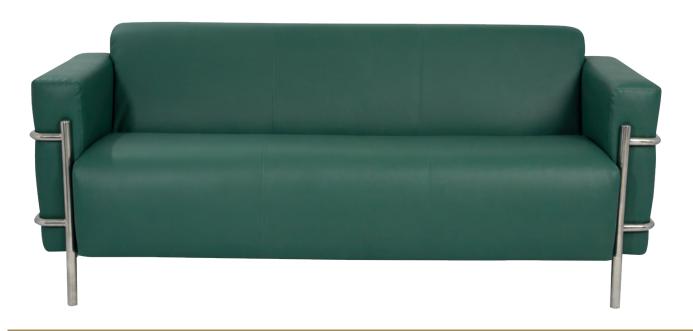

# **SOFA**

High quality wooden structure, high quality foam. High end stitching. Color can be up to customer request.

material PVC, fabric

size

150+/cm