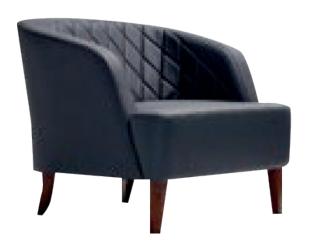

# SIGNATURE SOFA

High quality wooden structure, high quality foam. High end stitching. Color can be up to customer request.

material PVC, fabric

200+/cm