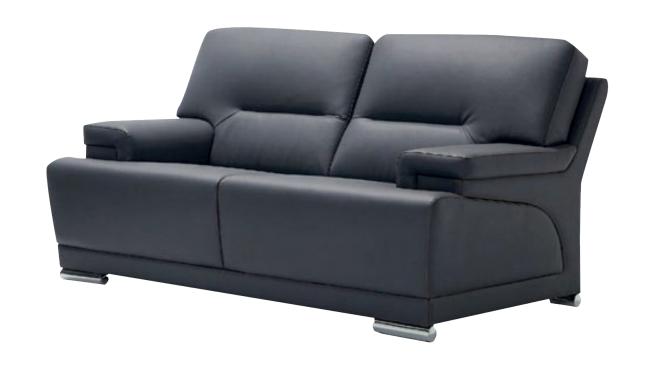

# SIGNATURE SOFA

High quality wooden structure, high quality foam. High end stitching. Color can be up to customer request.

material PVC, fabric

200+/cm