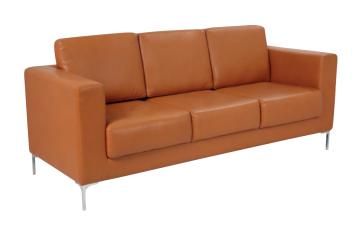

# SIGNATURE SOFA

High quality wooden structure, high quality foam. High end stitching. Color can be up to customer request.

material PVC, fabric

200+/cm