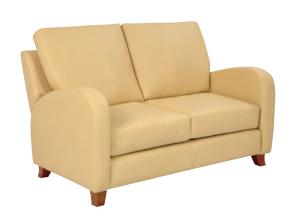

#### **INDEX SOFA**

High quality wooden structure, high quality foam. High end stitching. Color can be up to customer request.

material PVC, fabric

size

210 J (m