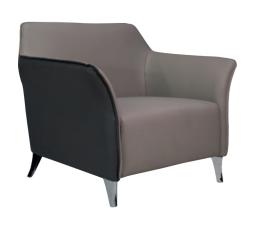

# **SKY SOFA**

High quality wooden structure, high quality foam. High end stitching. Color can be up to customer request.

material PVC, fabric