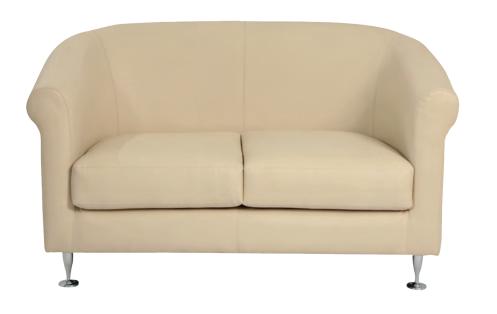

# **SKY SOFA**

High quality wooden structure, high quality foam. High end stitching. Color can be up to customer request.

material PVC, fabric