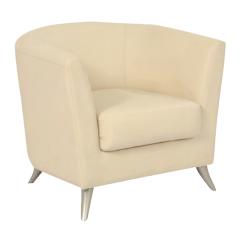

# **SOFA**

High quality wooden structure, high quality foam. High end stitching. Color can be up to customer request.

material PVC, fabric

size

150+/cm