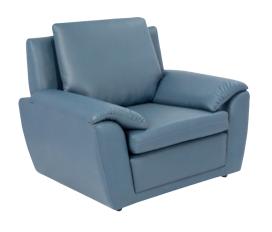

# SIGNATURE SOFA

High quality wooden structure, high quality foam. High end stitching. Color can be up to customer request.

material PVC, fabric

200+/cm