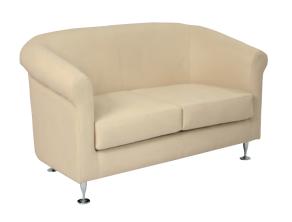

# **SKY SOFA**

High quality wooden structure, high quality foam. High end stitching. Color can be up to customer request.

material PVC, fabric