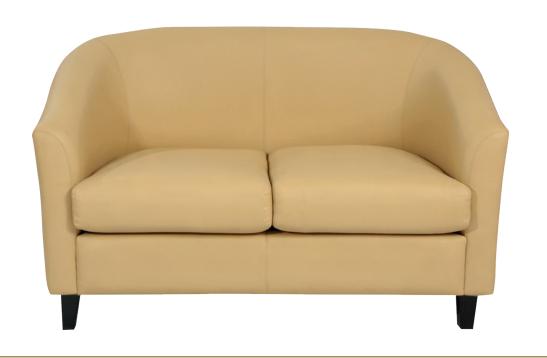

# **SKY SOFA**

High quality wooden structure, high quality foam. High end stitching. Color can be up to customer request.

material PVC, fabric