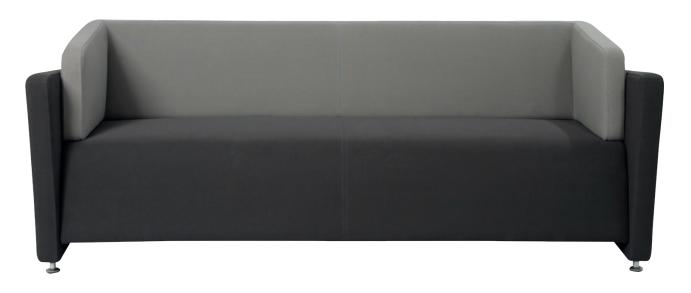

# SIGNATURE SOFA

High quality wooden structure, high quality foam. High end stitching. Color can be up to customer request.

material PVC, fabric

200+/cm