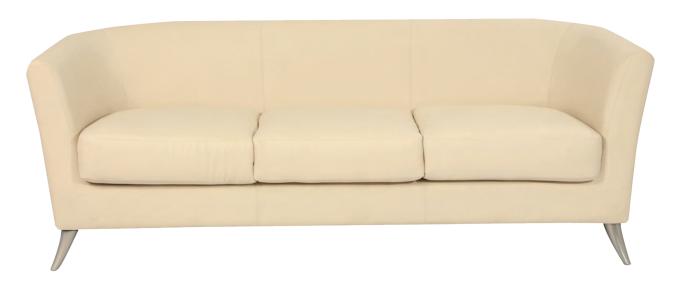

# **SOFA**

High quality wooden structure, high quality foam. High end stitching. Color can be up to customer request.

material PVC, fabric

size

150+/cm