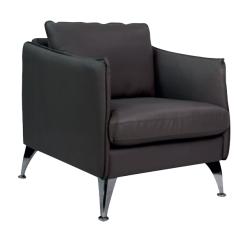

#### **CREVALLI SOFA**

High quality wooden structure, high quality foam. High end stitching. Color can be up to customer request.

material PVC, fabric

size

190+/cm