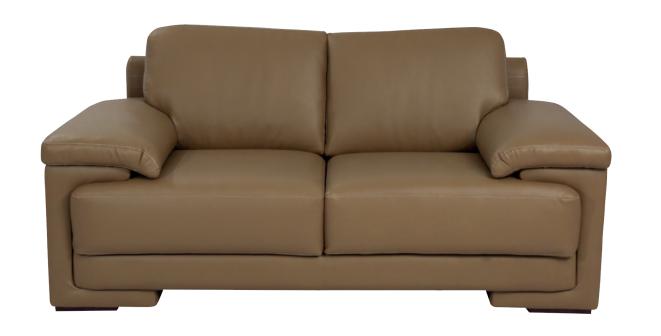

ality wooden structure, high quality foam. High end stitching. Color can be up to customer request.



material PVC, fabric











#### **LEGO SOFA**

High quality wooden structure, high quality foam. High end stitching. Color can be up to customer request.





material PVC, fabric

size



901 /cm



200±/cm



# **ASTON SOFA**

High quality wooden structure, high quality foam. High end stitching. Color can be up to customer request.





material PVC, fabric









#### LAILA SOFA

High quality wooden structure, high quality foam. High end stitching. Color can be up to customer request.





material PVC, fabric









#### **UNIQ SOFA**

High quality wooden structure, high quality foam. High end stitching. Color can be up to customer request.





material PVC, fabric











#### **ERGO SOFA**

High quality wooden structure, high quality foam. High end stitching. Color can be up to customer request.



material PVC, fabric







#### **CREVALLI SOFA**

High quality wooden structure, high quality foam. High end stitching. Color can be up to customer request.





material PVC, fabric

size







190+/cm



#### **DIMA SOFA**

High quality wooden structure, high quality foam. High end stitching. Color can be up to customer request.





material PVC, fabric











#### **NICOLE SOFA**

High quality wooden structure, high quality foam. High end stitching. Color can be up to customer request.





material PVC, fabric

size





200+/cm



#### **KENDRA SOFA**

High quality wooden structure, high quality foam. High end stitching. Color can be up to custome