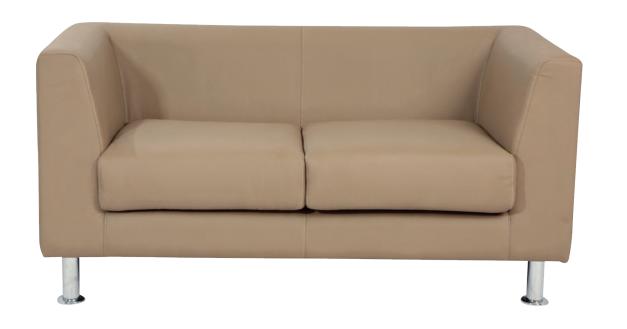

# **SOFA**

High quality wooden structure, high quality foam. High end stitching. Color can be up to customer request.

material PVC, fabric

size

210+/cm