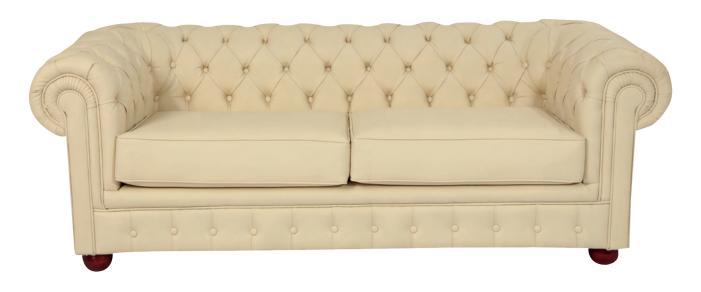

# CHESTERFEILD SOFA

High quality wooden structure, high quality foam. High end stitching. Color can be up to customer request.

material PVC, fabric