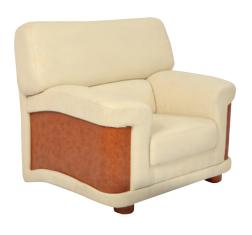

#### **INDEX SOFA**

High quality wooden structure, high quality foam. High end stitching. Color can be up to customer request.

material PVC, fabric

size

210 J (m