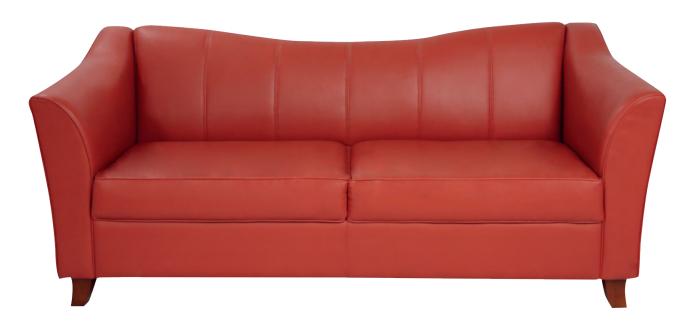

#### **INDEX SOFA**

High quality wooden structure, high quality foam. High end stitching. Color can be up to customer request.

material PVC, fabric

size

210 J (m