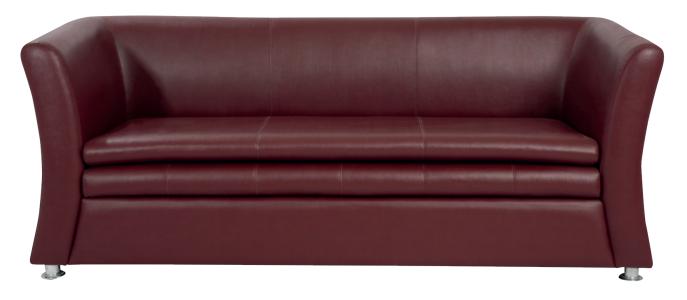

# **LEWA SOFA**

High quality wooden structure, high quality foam. High end stitching. Color can be up to customer request.

material PVC, fabric