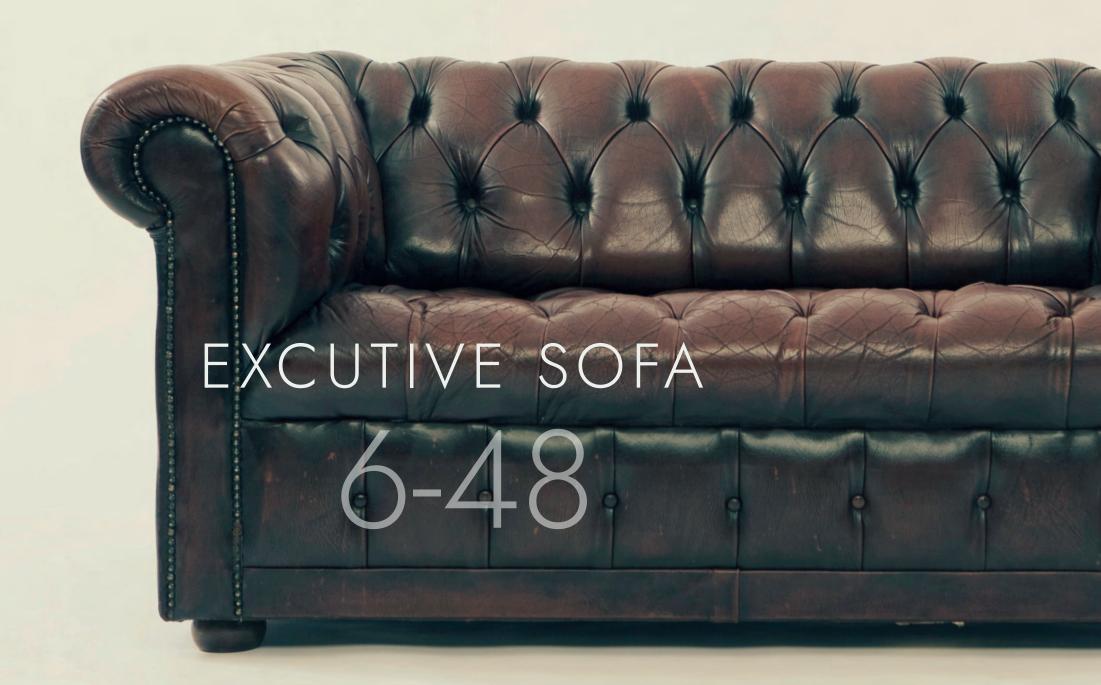

# **CONTENTS**

| 1. INTRODUCTION           | 3-3   |
|---------------------------|-------|
| 2. EXCUTIVE SOFA          | 6-48  |
| 3. COMMERCIAL SOFA        | 49-64 |
| 4 MODILLAR & WAITING SOFA | 65-7° |

# CHESTERFEILD SOFA

High quality wooden structure, high quality foam. High end stitching. Color can be up to customer request.

material PVC, fabric