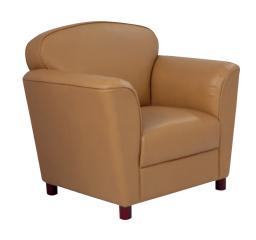

#### **INDEX SOFA**

High quality wooden structure, high quality foam. High end stitching. Color can be up to customer request.

material PVC, fabric

size

210 J (m