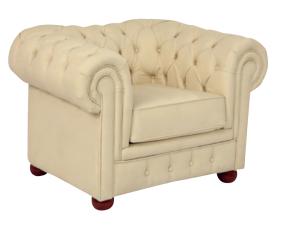

# CHESTERFEILD SOFA

High quality wooden structure, high quality foam. High end stitching. Color can be up to customer request.

material PVC, fabric