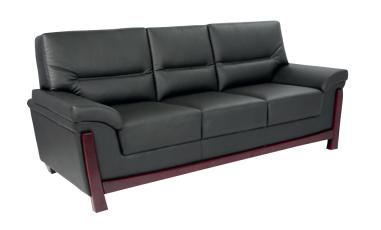

# **SOFA**

High quality wooden structure, high quality foam. High end stitching. Color can be up to customer request.

material PVC, fabric

size

150+/cm