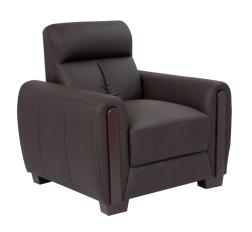

#### **SKY SOFA 0001**

High quality wooden structure, high quality foam. High end stitching. Color can be up to customer request.

material PVC, fabric, leather