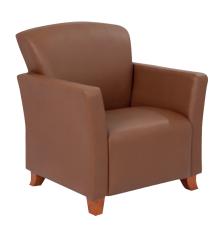

#### **SKY SOFA 0001**

High quality wooden structure, high quality foam. High end stitching. Color can be up to customer request.

material PVC, fabric, leather