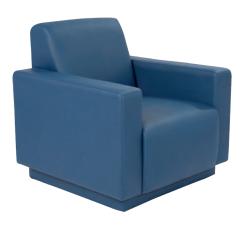

# SIGNATURE SOFA

High quality wooden structure, high quality foam. High end stitching. Color can be up to customer request.

material PVC, fabric

200+/cm