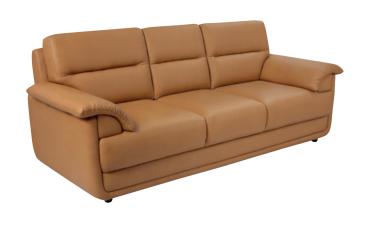

### **VENU SOFA**

High quality wooden structure, high quality foam. High end stitching. Color can be up to customer request.

material PVC, fabric

size

/cm 190+/cm