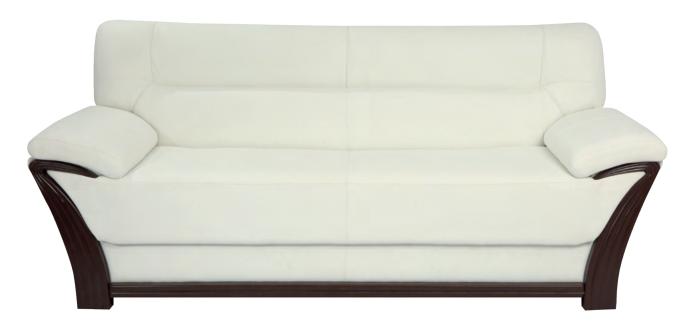

#### **INDEX SOFA**

High quality wooden structure, high quality foam. High end stitching. Color can be up to customer request.

material PVC, fabric

size

210 J (m