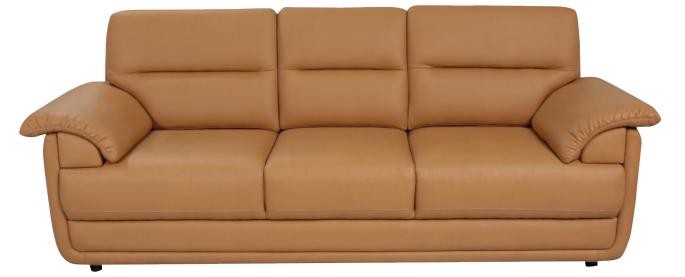

### **VENU SOFA**

High quality wooden structure, high quality foam. High end stitching. Color can be up to customer request.

material PVC, fabric

size

/cm 190+/cm