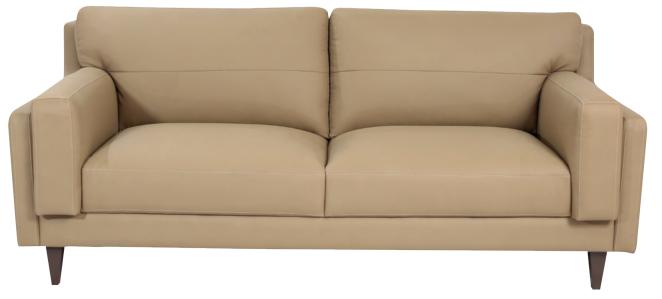

# SIGNATURE SOFA

High quality wooden structure, high quality foam. High end stitching. Color can be up to customer request.

material PVC, fabric

200+/cm