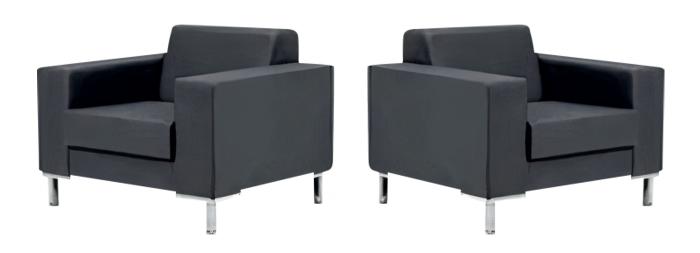

#### **LEGO SOFA**

High quality wooden structure, high quality foam. High end stitching. Color can be up to customer request.

material PVC, fabric

size

901 /cm

200±/cm