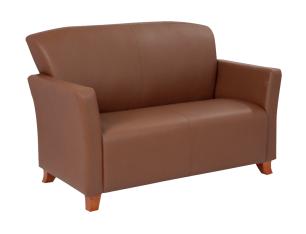

#### **SKY SOFA 0001**

High quality wooden structure, high quality foam. High end stitching. Color can be up to customer request.

material PVC, fabric, leather