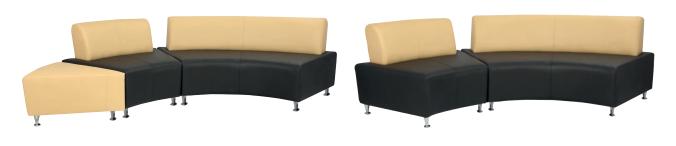

### SKY SPACE W1

High quality wooden structure, high quality foam. High end stitching. Color can be up to customer request.

material PVC, fabric

# SKY SPACE W2

High quality wooden structure, high quality foam. High end stitching. Color can be up to customer request.

material PVC, fabric

size

100./~

45+/cm 45+/cm

High quality wooden structure, high quality foam. High end stitching. Color can be up to customer request.