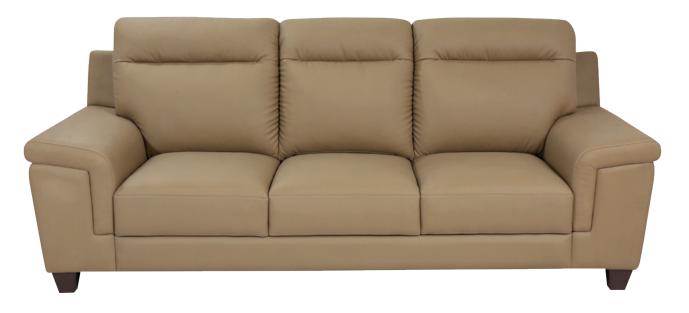

#### **SKY SOFA 0001**

High quality wooden structure, high quality foam. High end stitching. Color can be up to customer request.

material PVC, fabric, leather