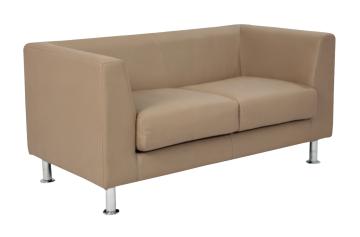

# **SOFA**

High quality wooden structure, high quality foam. High end stitching. Color can be up to customer request.

material PVC, fabric

size

210+/cm