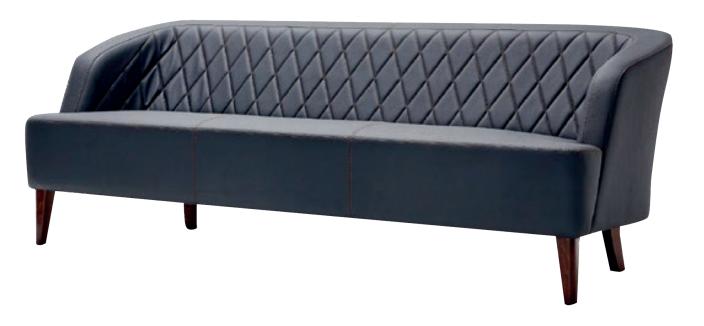

# SIGNATURE SOFA

High quality wooden structure, high quality foam. High end stitching. Color can be up to customer request.

material PVC, fabric

200+/cm