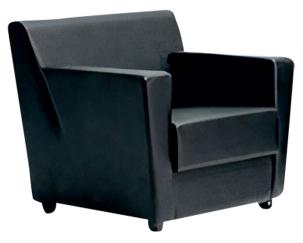

#### **VANESSA SOFA**

High quality wooden structure, high quality foam. High end stitching. Color can be up to customer request.

material PVC, fabric

130+/cm

High quality wooden structure, high quality foam. High end stitching. Color can be up to customer request.