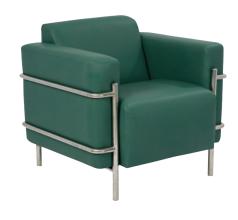

#### **LEGO SOFA**

High quality wooden structure, high quality foam. High end stitching. Color can be up to customer request.

material PVC, fabric

size

901 /cm

200±/cm