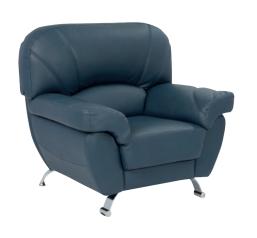

# **SOFA**

High quality wooden structure, high quality foam. High end stitching. Color can be up to customer request.

material PVC, fabric

size

150+/cm