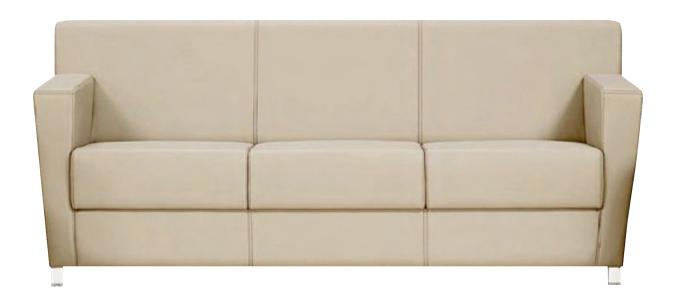

#### **OHERA SOFA**

High quality wooden structure, high quality foam. High end stitching. Color can be up to customer request.





material PVC, fabric











# JASMINE SOFA

High quality wooden structure, high quality foam. High end stitching. Color can be up to customer request.





material PVC, fabric











#### **VANESSA SOFA**

High quality wooden structure, high quality foam. High end stitching. Color can be up to customer request.





material PVC, fabric







130+/cm





High quality wooden structure, high quality foam. High end stitching. Color can be up to customer request.



material PVC, fabric

size







3001/6



High quality wooden structure, high quality foam. High end stitching. Color can be up to customer request.



material PVC, fabric











High quality wooden structure, high quality foam. High end stitching. Color can be up to customer request.





material PVC, fabric











High quality wooden structure, high quality foam. High end stitching. Color can be up to customer request.



material PVC, fabric

size









200+/c



High quality wooden structure, high quality foam. High end stitching. Color can be up to customer request.



material PVC, fabric

size



)+/cm

200+/cm





#### **CUBE SOFA**

High quality wooden structure, high quality foam. High end stitching. Color can be up to customer request.





material PVC, fabric

size



70+/0



130+/cm

210+/



### **LOTUS SOFA**

High quality wooden structure, high quality foam. High end stitching. Color can be up to customer request.





material PVC, fab