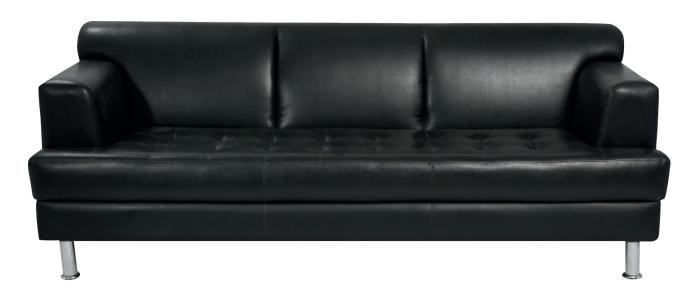

# **SOFA**

High quality wooden structure, high quality foam. High end stitching. Color can be up to customer request.

material PVC, fabric

size

150+/cm