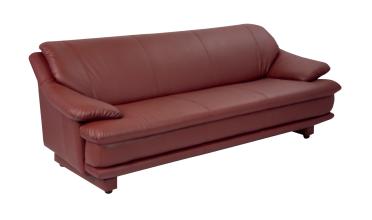

#### **INDEX SOFA**

High quality wooden structure, high quality foam. High end stitching. Color can be up to customer request.

material PVC, fabric

size

210 J (m