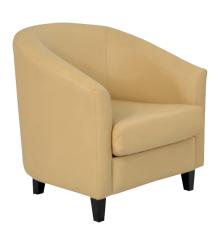

# **SKY SOFA**

High quality wooden structure, high quality foam. High end stitching. Color can be up to customer request.

material PVC, fabric