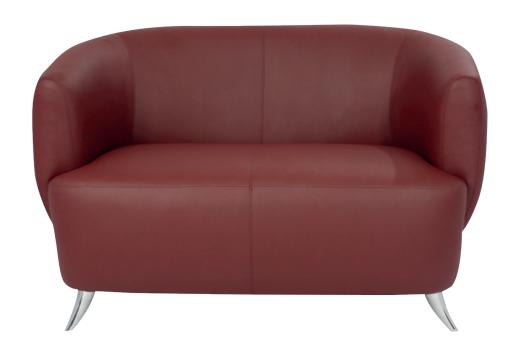

# **SKY SOFA**

High quality wooden structure, high quality foam. High end stitching. Color can be up to customer request.

material PVC, fabric

# **SKY SOFA 0003**

High quality wooden structure, high quality foam. High end stitching. Color can be up to customer request.

material PVC, fabric