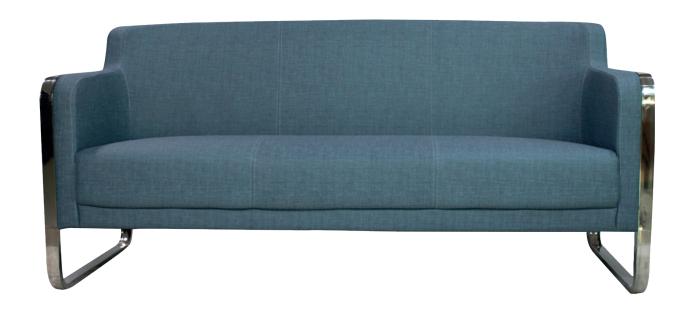

# UFFIX CHROME

# **SOFA**

High quality wooden structure, high quality foam. High end stitching. Color can be up to customer request.

material PVC, fabric

size

150+/cm