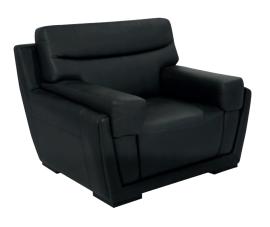

# SIGNATURE SOFA

High quality wooden structure, high quality foam. High end stitching. Color can be up to customer request.

material PVC, fabric

200+/cm