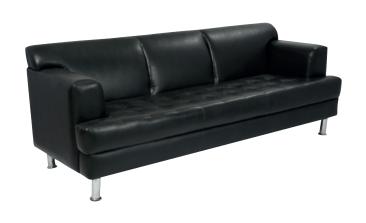

# **SKY SOFA**

High quality wooden structure, high quality foam. High end stitching. Color can be up to customer request.

material PVC, fabric