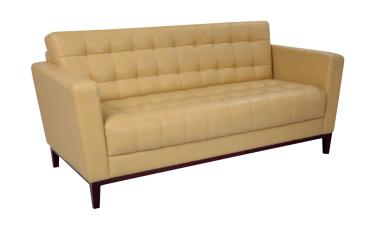

# **SKY SOFA**

High quality wooden structure, high quality foam. High end stitching. Color can be up to customer request.

material PVC, fabric

# **SKY SOFA 0003**

High quality wooden structure, high quality foam. High end stitching. Color can be up to customer request.

material PVC, fabric