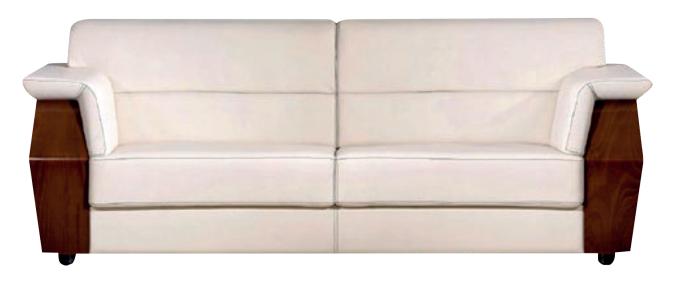

# SIGNATURE SOFA

High quality wooden structure, high quality foam. High end stitching. Color can be up to customer request.

material PVC, fabric

200+/cm