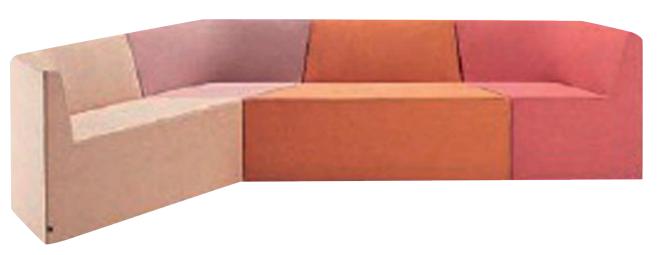

#### **QUEEN SOFA**

High quality wooden structure, high quality foam. High end stitching. Color can be up to customer request.

material PVC, fabric

size

120. (----