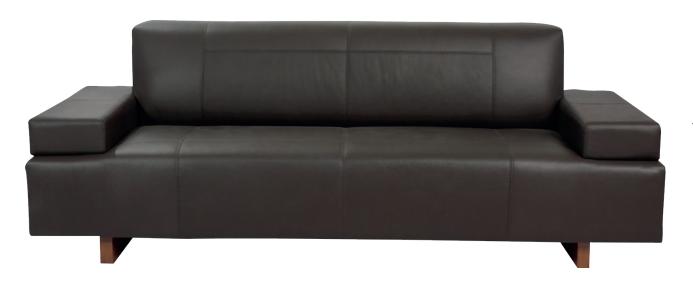

# SIGNATURE SOFA

High quality wooden structure, high quality foam. High end stitching. Color can be up to customer request.

material PVC, fabric

200+/cm