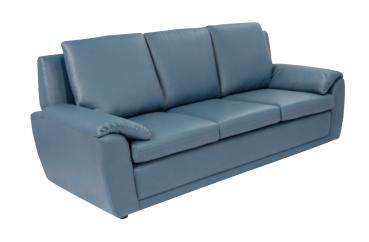

# SIGNATURE SOFA

High quality wooden structure, high quality foam. High end stitching. Color can be up to customer request.

material PVC, fabric

200+/cm