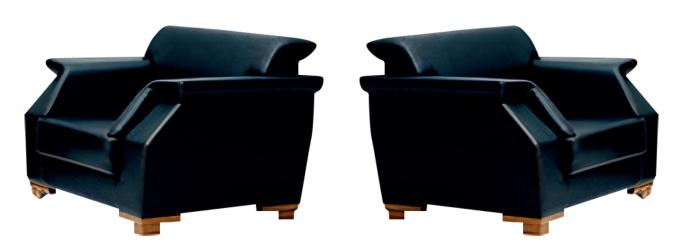

. Color can be up to customer request.





material PVC, fabric











#### **VANESSA SOFA**

High quality wooden structure, high quality foam. High end stitching. Color can be up to customer request.





material PVC, fabric







130+/cm





High quality wooden structure, high quality foam. High end stitching. Color can be up to customer request.



material PVC, fabric

size







3001/6



High quality wooden structure, high quality foam. High end stitching. Color can be up to customer request.



material PVC, fabric











High quality wooden structure, high quality foam. High end stitching. Color can be up to customer request.





material PVC, fabric











High quality wooden structure, high quality foam. High end stitching. Color can be up to customer request.



material PVC, fabric

size









200+/c



High quality wooden structure, high quality foam. High end stitching. Color can be up to customer request.



material PVC, fabric

size



)+/cm

200+/cm





#### **CUBE SOFA**

High quality wooden structure, high quality foam. High end stitching. Color can be up to customer request.





material PVC, fabric

size



70+/0



130+/cm

210+/



### **LOTUS SOFA**

High quality wooden structure, high quality foam. High end stitching. Color can be up to customer request.





material PVC, fabric











### **LOTUS SOFA**

High quality wooden structure, high quality foam. High end stitching. Color can be up to customer request.





material PVC, fabric











# SPENCER SOFA

High quality wooden structure, high quality foam. High end