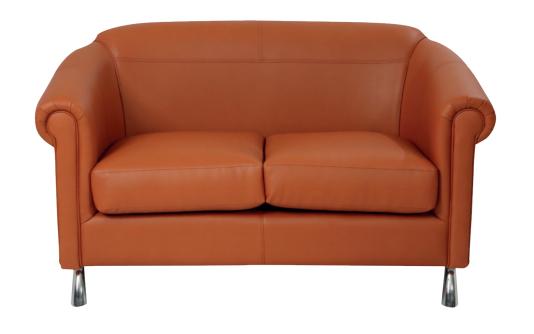

# **SOFA**

High quality wooden structure, high quality foam. High end stitching. Color can be up to customer request.

material PVC, fabric

size

150+/cm