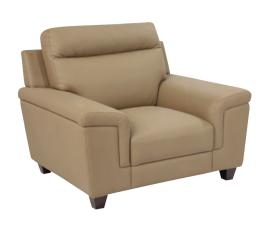

#### **SKY SOFA 0001**

High quality wooden structure, high quality foam. High end stitching. Color can be up to customer request.

material PVC, fabric, leather