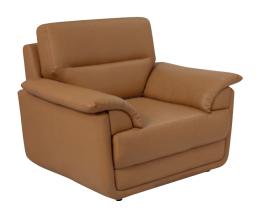

# **SOFA**

High quality wooden structure, high quality foam. High end stitching. Color can be up to customer request.

material PVC, fabric

size

150+/cm

# GIO SOFA

High quality wooden structure, high quality foam. High end stitching. Color can be up to customer request.

material PVC, fabric