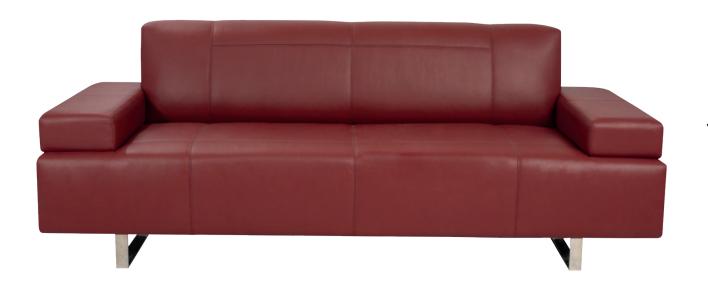

# **SKY SOFA**

High quality wooden structure, high quality foam. High end stitching. Color can be up to customer request.

material PVC, fabric

# **SKY SOFA 0003**

High quality wooden structure, high quality foam. High end stitching. Color can be up to customer request.

material PVC, fabric