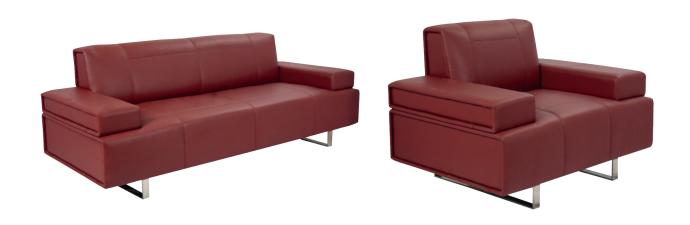

# **SKY SOFA**

High quality wooden structure, high quality foam. High end stitching. Color can be up to customer request.

material PVC, fabric

# **SKY SOFA 0003**

High quality wooden structure, high quality foam. High end stitching. Color can be up to customer request.

material PVC, fabric