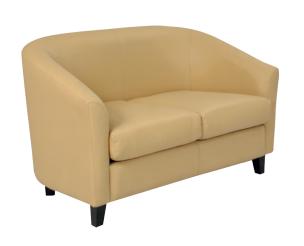

# **SKY SOFA**

High quality wooden structure, high quality foam. High end stitching. Color can be up to customer request.

material PVC, fabric