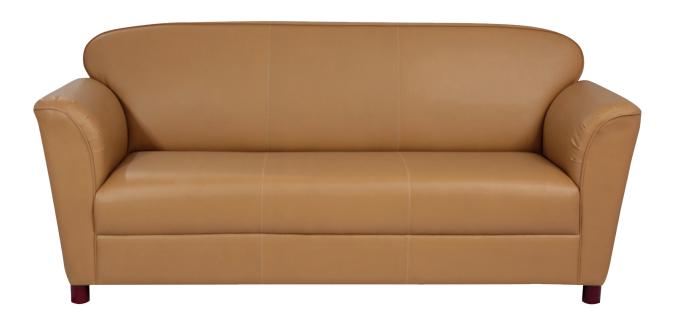

#### **INDEX SOFA**

High quality wooden structure, high quality foam. High end stitching. Color can be up to customer request.

material PVC, fabric

size

210 J (m