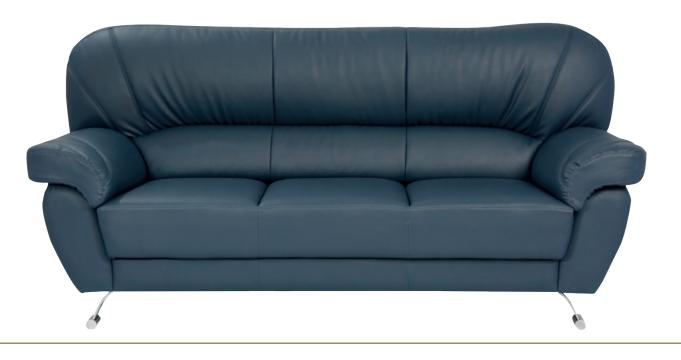

# **SKY SOFA**

High quality wooden structure, high quality foam. High end stitching. Color can be up to customer request.

material PVC, fabric