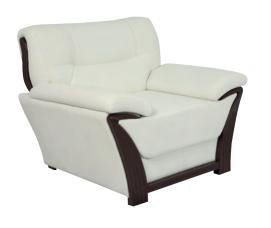

# **SOFA**

High quality wooden structure, high quality foam. High end stitching. Color can be up to customer request.

material PVC, fabric

size

150+/cm