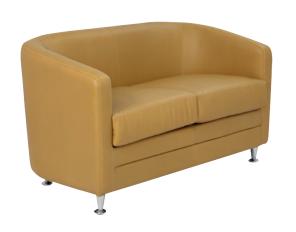

# **SKY SOFA**

High quality wooden structure, high quality foam. High end stitching. Color can be up to customer request.

material PVC, fabric

# **SKY SOFA 0003**

High quality wooden structure, high quality foam. High end stitching. Color can be up to customer request.

material PVC, fabric