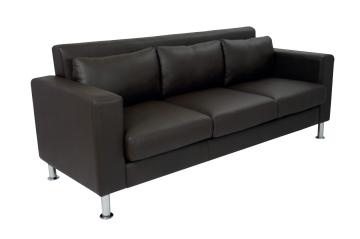

### **GLORIA SOFA**

High quality wooden structure, high quality foam. High end stitching. Color can be up to customer request.

material PVC, fabric

size

70 L /cm