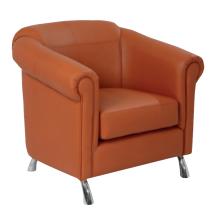

#### **VANESSA SOFA**

High quality wooden structure, high quality foam. High end stitching. Color can be up to customer request.

material PVC, fabric

130+/cm

High quality wooden structure, high quality foam. High end stitching. Color can be up to customer request.