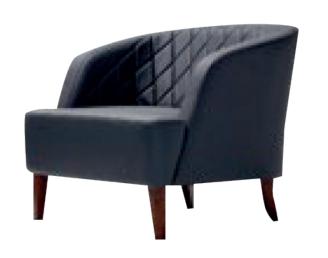

# SIGNATURE SOFA

High quality wooden structure, high quality foam. High end stitching. Color can be up to customer request.

material PVC, fabric

200+/cm