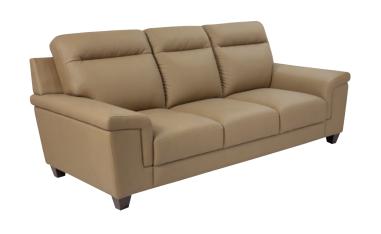

#### **SKY SOFA 0001**

High quality wooden structure, high quality foam. High end stitching. Color can be up to customer request.

material PVC, fabric, leather