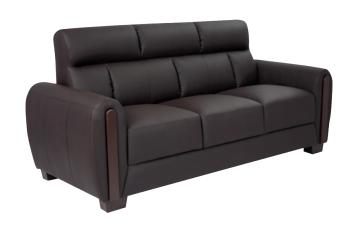

#### **SKY SOFA 0001**

High quality wooden structure, high quality foam. High end stitching. Color can be up to customer request.

material PVC, fabric, leather