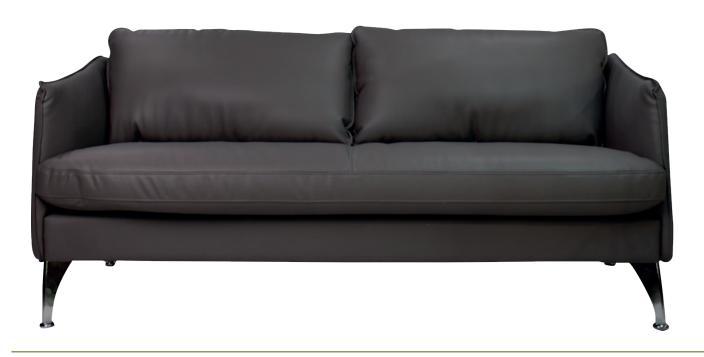

#### **CREVALLI SOFA**

High quality wooden structure, high quality foam. High end stitching. Color can be up to customer request.

material PVC, fabric

size

190+/cm