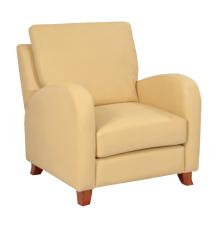

#### **INDEX SOFA**

High quality wooden structure, high quality foam. High end stitching. Color can be up to customer request.

material PVC, fabric

size

210 J (m