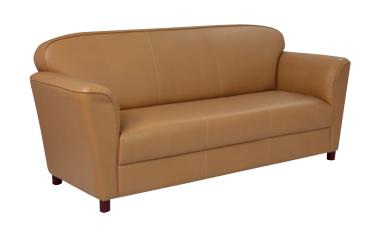

#### **INDEX SOFA**

High quality wooden structure, high quality foam. High end stitching. Color can be up to customer request.

material PVC, fabric

size

210 J (m