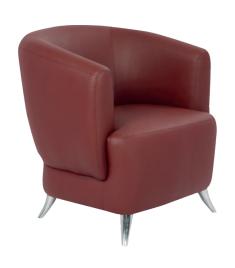

# **SKY SOFA**

High quality wooden structure, high quality foam. High end stitching. Color can be up to customer request.

material PVC, fabric

# **SKY SOFA 0003**

High quality wooden structure, high quality foam. High end stitching. Color can be up to customer request.

material PVC, fabric