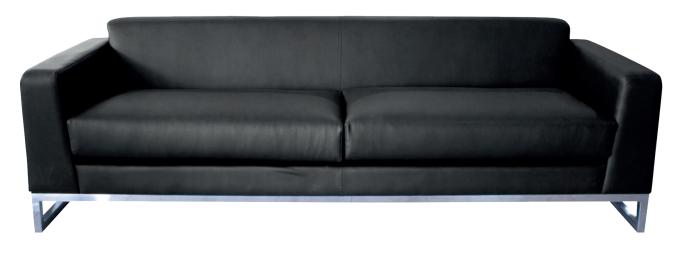

#### **VANESSA SOFA**

High quality wooden structure, high quality foam. High end stitching. Color can be up to customer request.

material PVC, fabric

130+/cm

High quality wooden structure, high quality foam. High end stitching. Color can be up to customer request.