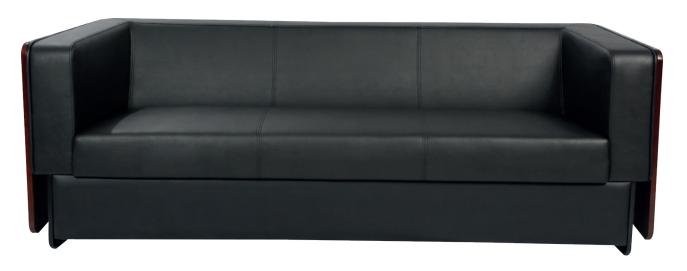

# CHESTERFEILD SOFA

High quality wooden structure, high quality foam. High end stitching. Color can be up to customer request.

material PVC, fabric