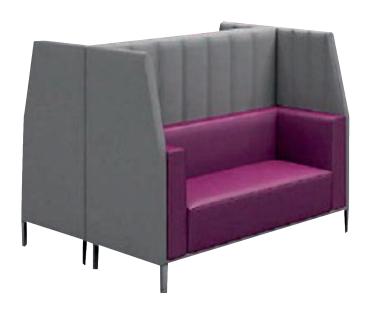

### SKY SPACE W1

High quality wooden structure, high quality foam. High end stitching. Color can be up to customer request.

material PVC, fabric

# SKY SPACE W2

High quality wooden structure, high quality foam. High end stitching. Color can be up to customer request.

material PVC, fabric

size

100./~

45+/cm 45+/cm

High quality wooden structure, high quality foam. High end stitching. Color can be up to customer request.