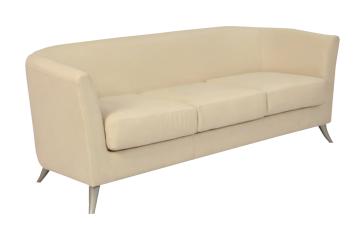

# **SOFA**

High quality wooden structure, high quality foam. High end stitching. Color can be up to customer request.

material PVC, fabric

size

150+/cm