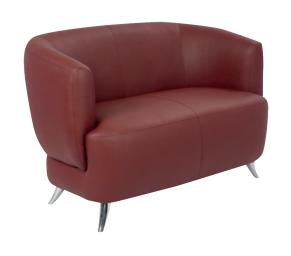

# **SKY SOFA**

High quality wooden structure, high quality foam. High end stitching. Color can be up to customer request.

material PVC, fabric

# **SKY SOFA 0003**

High quality wooden structure, high quality foam. High end stitching. Color can be up to customer request.

material PVC, fabric