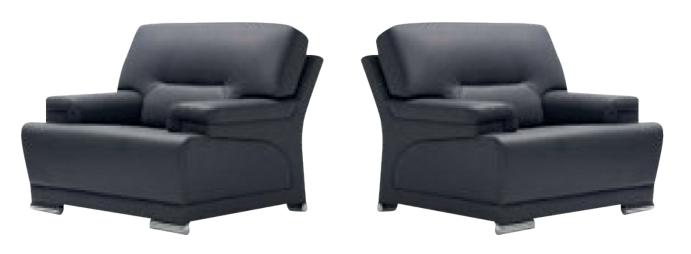

# SIGNATURE SOFA

High quality wooden structure, high quality foam. High end stitching. Color can be up to customer request.

material PVC, fabric

200+/cm