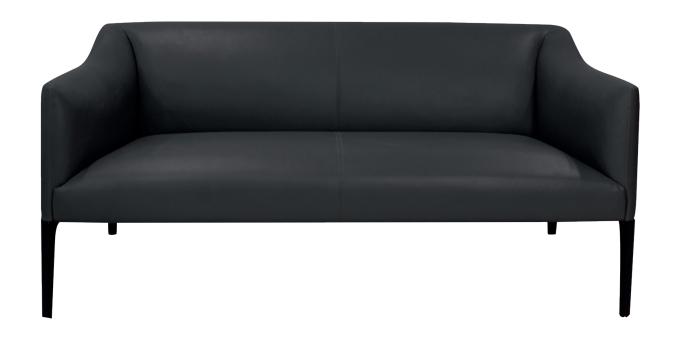

# SIGNATURE SOFA

High quality wooden structure, high quality foam. High end stitching. Color can be up to customer request.

material PVC, fabric

200+/cm