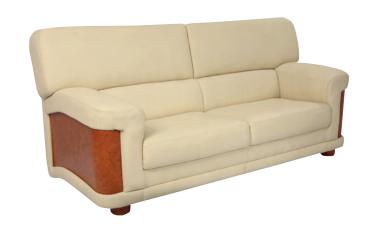

#### **INDEX SOFA**

High quality wooden structure, high quality foam. High end stitching. Color can be up to customer request.

material PVC, fabric

size

210 J (m