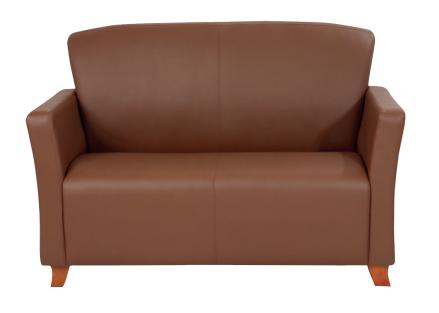

#### **SKY SOFA 0001**

High quality wooden structure, high quality foam. High end stitching. Color can be up to customer request.

material PVC, fabric, leather