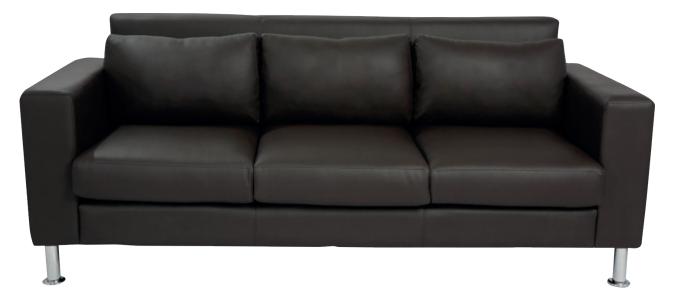

high quality foam. High end stitching. Color can be up to customer request.





material PVC, fabric











#### DANDY SOFA

High quality wooden structure, high quality foam. High end stitching. Color can be up to customer request.





material PVC, fabric

size









200+/cm



#### **QUEEN SOFA**

High quality wooden structure, high quality foam. High end stitching. Color can be up to customer request.





material PVC, fabric

size



120. (----



#### **VOLCANO SOFA**

High quality wooden structure, high quality foam. High end stitching. Color can be up to customer request.





material PVC, fabric











#### **BUTTERFLY SOFA**

High quality wooden structure, high quality foam. High end stitching. Color can be up to customer request.





material PVC, fabric











#### **OHERA SOFA**

High quality wooden structure, high quality foam. High end stitching. Color can be up to customer request.





material PVC, fabric











# JASMINE SOFA

High quality wooden structure, high quality foam. High end stitching. Color can be up to customer request.





material PVC, fabric











#### **VANESSA SOFA**

High quality wooden structure, high quality foam. High end stitching. Color can be up to customer request.





material PVC, fabric







130+/cm





High quality wooden structure, high quality foam. High end stitching. Color can be up to customer request.



material PVC, fabric

size







3001/6



High quality wooden structure, high quality foam. High end stitching. Color can be up to customer request.



material PVC, fabric











H