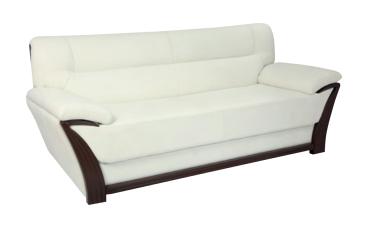

# **SOFA**

High quality wooden structure, high quality foam. High end stitching. Color can be up to customer request.

material PVC, fabric

size

210+/cm