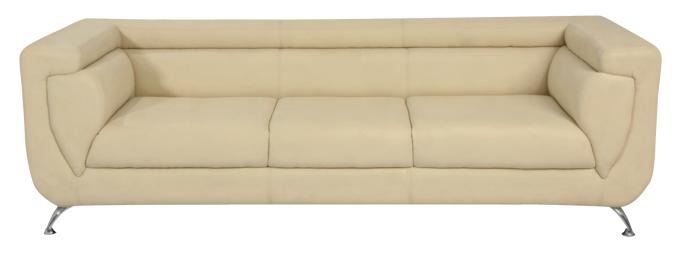

# **SKY SOFA**

High quality wooden structure, high quality foam. High end stitching. Color can be up to customer request.

material PVC, fabric