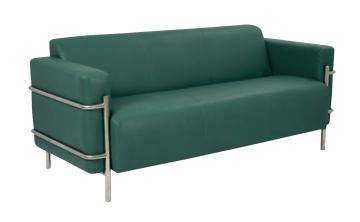

#### **LEGO SOFA**

High quality wooden structure, high quality foam. High end stitching. Color can be up to customer request.

material PVC, fabric

size

901 /cm

200±/cm