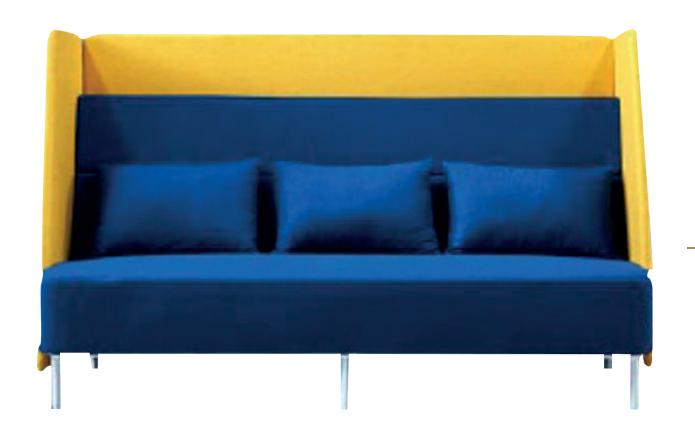

e





130+/cm



### TABORA SOFA

High quality wooden structure, high quality foam. High end stitching. Color can be up to customer request.





material PVC, fabric











### SKY SPACE W1

High quality wooden structure, high quality foam. High end stitching. Color can be up to customer request.





material PVC, fabric











# SKY SPACE W2

High quality wooden structure, high quality foam. High end stitching. Color can be up to customer request.



material PVC, fabric

size



100./~

45+/cm 45+/cm



High quality wooden structure, high quality foam. High end stitching. Color can be up to customer request.

material PVC, fabric









High quality wooden structure, high quality foam. High end stitching. Color can be up to customer request.



material PVC, fabric











High quality wooden structure, high quality foam. High end stitching. Color can be up to customer request.

material PVC, fabric









High quality wooden structure, high quality foam. High end stitching. Color can be up to customer request.



material PVC, fabric