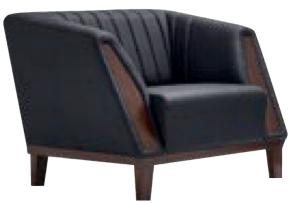

### **GLORIA SOFA**

High quality wooden structure, high quality foam. High end stitching. Color can be up to customer request.

material PVC, fabric

size

70 L /cm