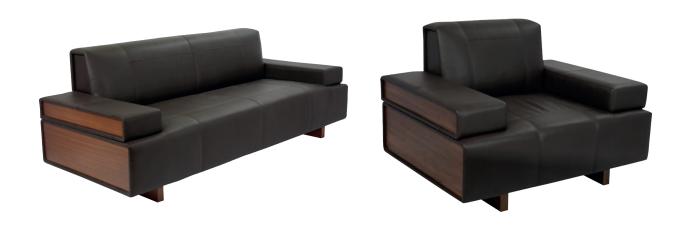

# SIGNATURE SOFA

High quality wooden structure, high quality foam. High end stitching. Color can be up to customer request.

material PVC, fabric

200+/cm