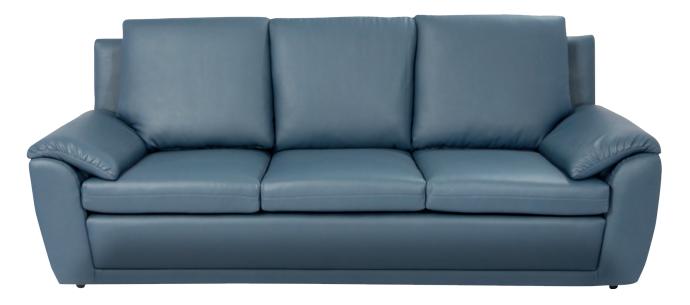

# SIGNATURE SOFA

High quality wooden structure, high quality foam. High end stitching. Color can be up to customer request.

material PVC, fabric

200+/cm