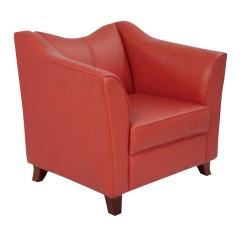

#### **INDEX SOFA**

High quality wooden structure, high quality foam. High end stitching. Color can be up to customer request.

material PVC, fabric

size

210 J (m