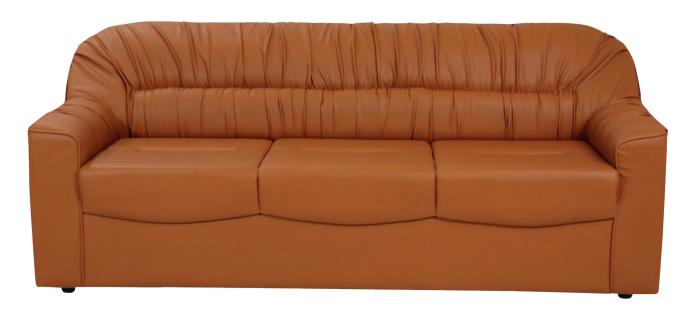

# SIGNATURE SOFA

High quality wooden structure, high quality foam. High end stitching. Color can be up to customer request.

material PVC, fabric

200+/cm