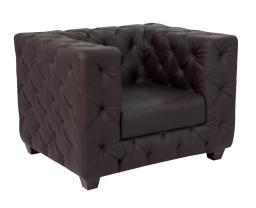

# CHESTERFEILD SOFA

High quality wooden structure, high quality foam. High end stitching. Color can be up to customer request.

material PVC, fabric