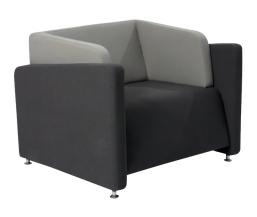

# **SOFA**

High quality wooden structure, high quality foam. High end stitching. Color can be up to customer request.

material PVC, fabric

size

150+/cm