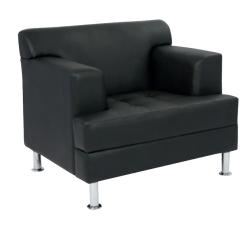

### SKY SPACE W1

High quality wooden structure, high quality foam. High end stitching. Color can be up to customer request.

material PVC, fabric