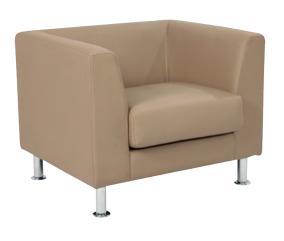

# **SOFA**

High quality wooden structure, high quality foam. High end stitching. Color can be up to customer request.

material PVC, fabric

size

210+/cm