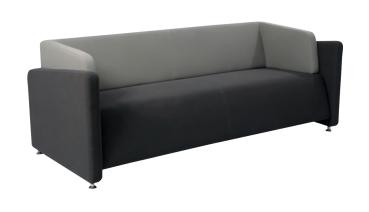

# **SOFA**

High quality wooden structure, high quality foam. High end stitching. Color can be up to customer request.

material PVC, fabric

size

150+/cm