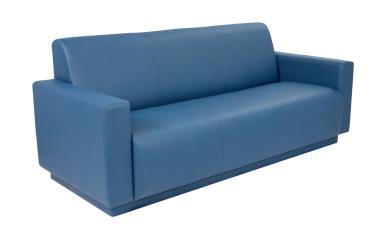

# SIGNATURE SOFA

High quality wooden structure, high quality foam. High end stitching. Color can be up to customer request.

material PVC, fabric

200+/cm