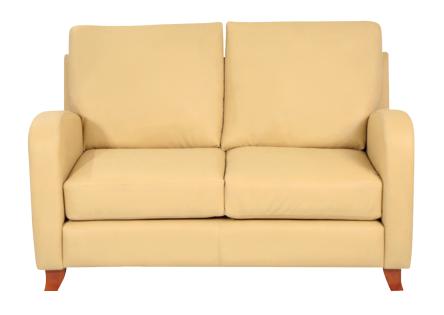

# **SOFA**

High quality wooden structure, high quality foam. High end stitching. Color can be up to customer request.

material PVC, fabric

size

150+/cm