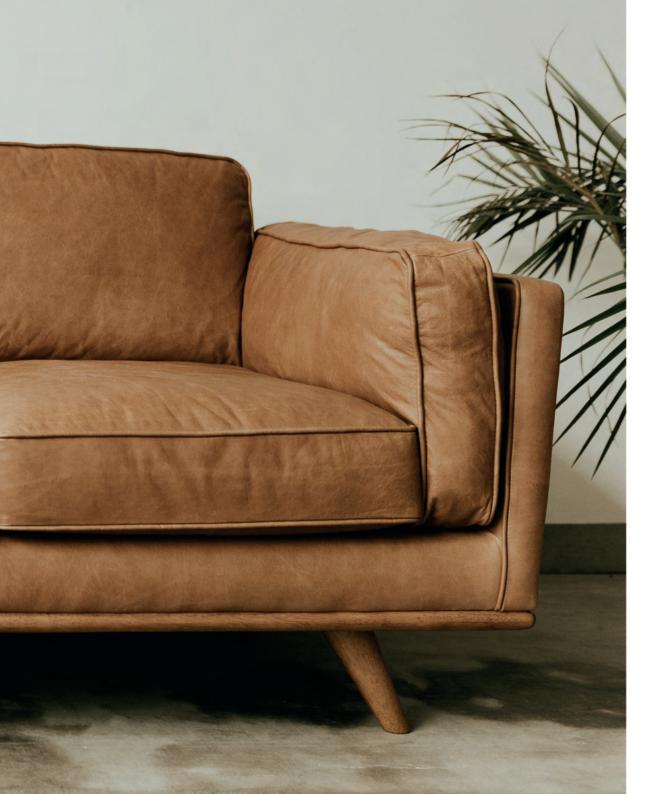

# **CONTENTS**

| 1. INTRODUCTION           | 3-3   |
|---------------------------|-------|
| 2. EXCUTIVE SOFA          | 6-48  |
| 3. COMMERCIAL SOFA        | 49-64 |
| 4 MODILLAR & WAITING SOFA | 65-7° |









#### **INDEX SOFA**

High quality wooden structure, high quality foam. High end stitching. Color can be up to customer request.





material PVC, fabric

size





210 J (m



# CHESTERFEILD SOFA

High quality wooden structure, high quality foam. High end stitching. Color can be up to customer request.





material PVC, fabric









# **VIOLET SOFA**

High quality wooden structure, high quality foam. High end stitching. Color can be up to customer request.



material fabric, PVC





# **SKY SOFA 0002**

High quality wooden structure, high quality foam. High end stitchin