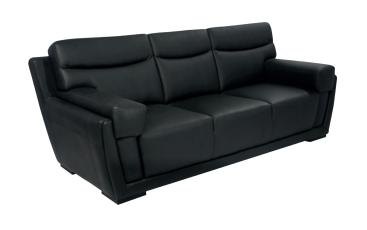

# SIGNATURE SOFA

High quality wooden structure, high quality foam. High end stitching. Color can be up to customer request.

material PVC, fabric

200+/cm