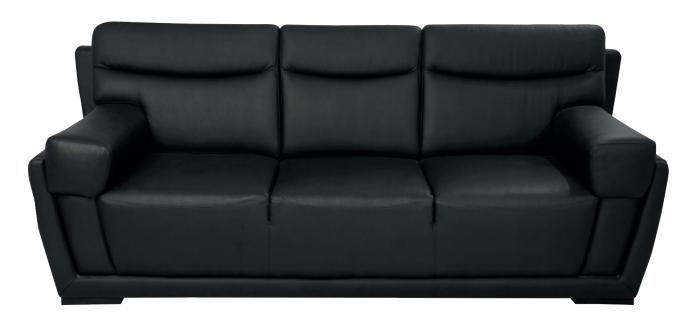

# SIGNATURE SOFA

High quality wooden structure, high quality foam. High end stitching. Color can be up to customer request.

material PVC, fabric

200+/cm