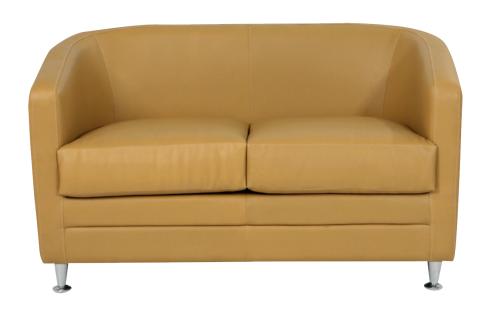

# **SOFA**

High quality wooden structure, high quality foam. High end stitching. Color can be up to customer request.

material PVC, fabric

size

150+/cm