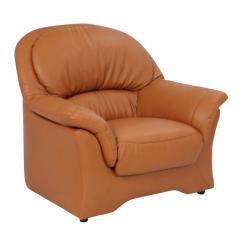

#### **SKY SOFA 0001**

High quality wooden structure, high quality foam. High end stitching. Color can be up to customer request.

material PVC, fabric, leather