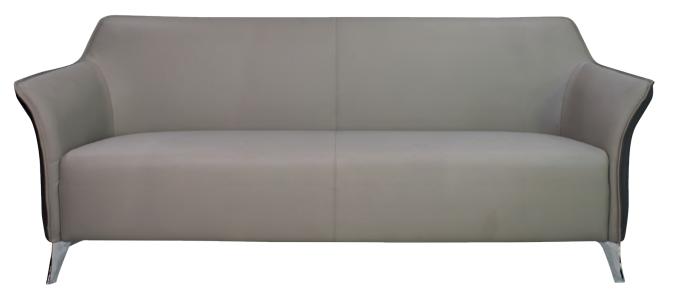

# **SKY SOFA**

High quality wooden structure, high quality foam. High end stitching. Color can be up to customer request.

material PVC, fabric