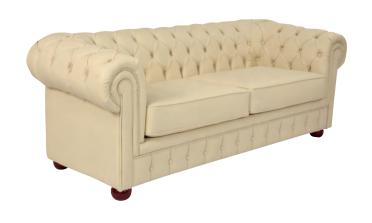

# CHESTERFEILD SOFA

High quality wooden structure, high quality foam. High end stitching. Color can be up to customer request.

material PVC, fabric