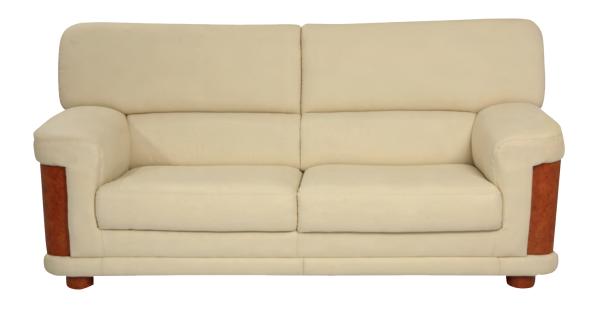

#### **INDEX SOFA**

High quality wooden structure, high quality foam. High end stitching. Color can be up to customer request.

material PVC, fabric

size

210 J (m