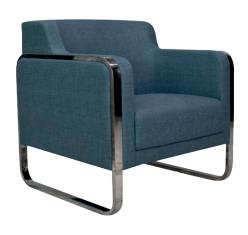

# UFFIX CHROME

# **SOFA**

High quality wooden structure, high quality foam. High end stitching. Color can be up to customer request.

material PVC, fabric

size

150+/cm